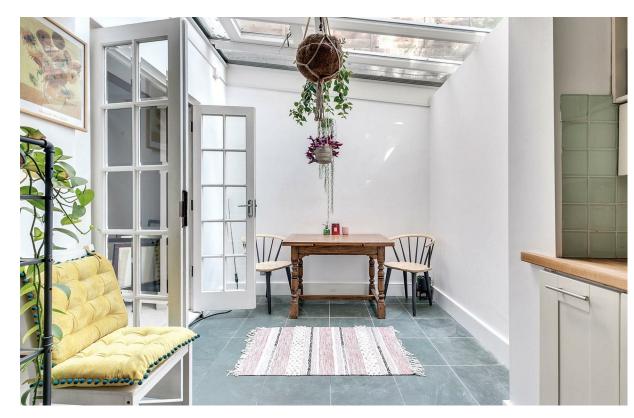

## Homestead Road

£475,000 Leasehold 1 BED Flat 0000 SQ FT

The property features a bright bedroom with a bay window and fitted wardrobes, a modern bathroom suite, a reception which leads on to a large kitchen with plenty of wall & base units and space for dining under a sky light ceiling. The property also benefits from a small patio to the front.

- Large Bedroom
- Modern bathroom
- Patio garden to the front (not demised)
- Kitchen/breakfast room
- 526 sq ft / 49 sq m
- No onward chain
- Long lease
- Own front door
- EPC rating C