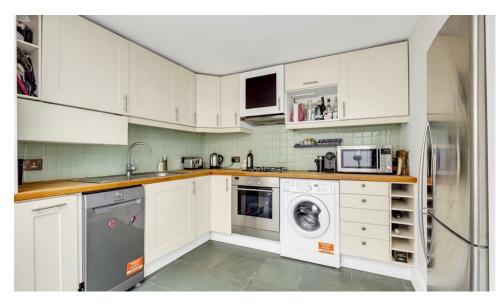

## Homestead Road

£475,000 Leasehold 1 BED Flat 0000 SQ FT

The property features a bright bedroom with a bay window and fitted wardrobes, a modern bathroom suite, a reception which leads on to a large kitchen with plenty of wall & base units and space for dining under a sky light ceiling. The property also benefits from a small patio to the front.

- Large Bedroom
- Modern bathroom
- Patio garden to the front (not demised)
- Kitchen/breakfast room
- 526 sq ft / 49 sq m
- No onward chain
- Long lease
- Own front door
- EPC rating C