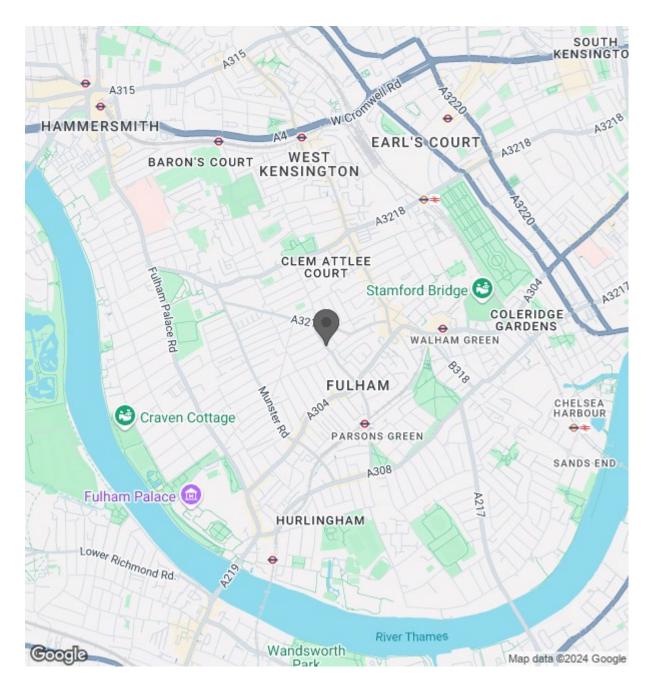

Homestead Road is an attractive residential road, within easy walking distance of both Fulham Broadway (the busy centre of Fulham) and Parsons Green, providing residents with a choice of superb shopping and recreational facilities, including plenty of independent cafes, boutique shops, a cinema, David Lloyd (gym) and both a large Waitrose. The closest underground stations are Parsons Green and Fulham Broadway (both District Line, Zone 2) where you can also catch a variety of bus lines that run from Fulham Broadway towards Chelsea and Central London.

### Location