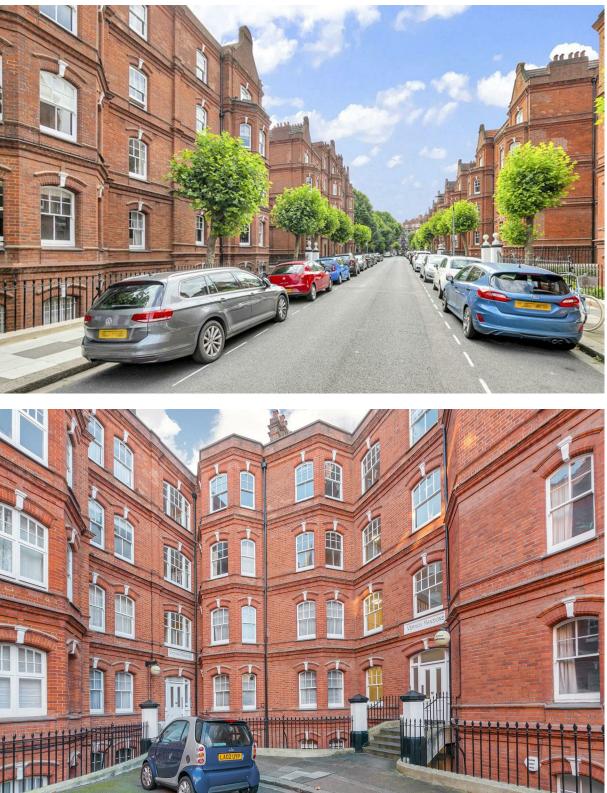

## Queen's Club Gardens

£2,400 Per

2 BED Apartment 0000 SQ FT

This two bedroom apartment has two large bedrooms, a large reception room, separate bathroom and dine in kitchen. Queens Club Gardens is the most desirable Victorian mansion block in Fulham, and is known locally as 'The Oasis' because of the private centrally located and beautiful communal gardens and tennis courts. These advantages cannot be overlooked and are an integral part of the up-market 'community feeling' of the mansions, especially in the warmer months.