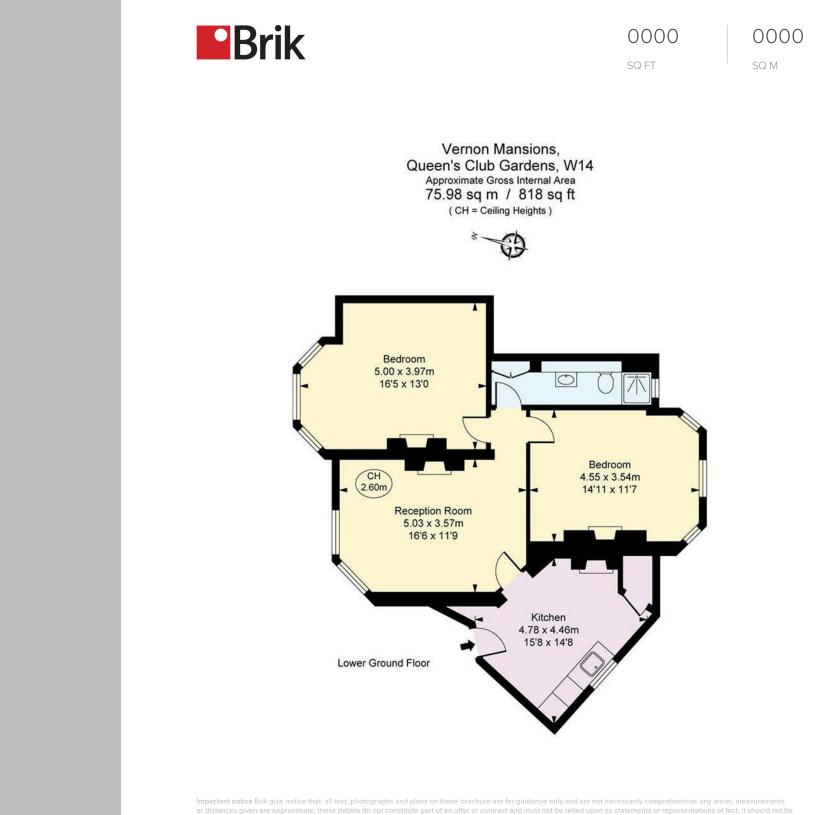

## Queen's Club Gardens

£2,400 Per

2 BED Apartment 0000 SQ FT

This two bedroom apartment has two large bedrooms, a large reception room, separate bathroom and dine in kitchen. Queens Club Gardens is the most desirable Victorian mansion block in Fulham, and is known locally as 'The Oasis' because of the private centrally located and beautiful communal gardens and tennis courts. These advantages cannot be overlooked and are an integral part of the up-market 'community feeling' of the mansions, especially in the warmer months.

0000 SQ M

- Two double bedrooms
- Eat-in kitchen
- Resident only tennis courts
- Communal gardens
- Period mansion block
- Part furnished
- Available: 26/07/2024
- 818 Sq Ft / 76 Sq M
- New wooden flooring in living room