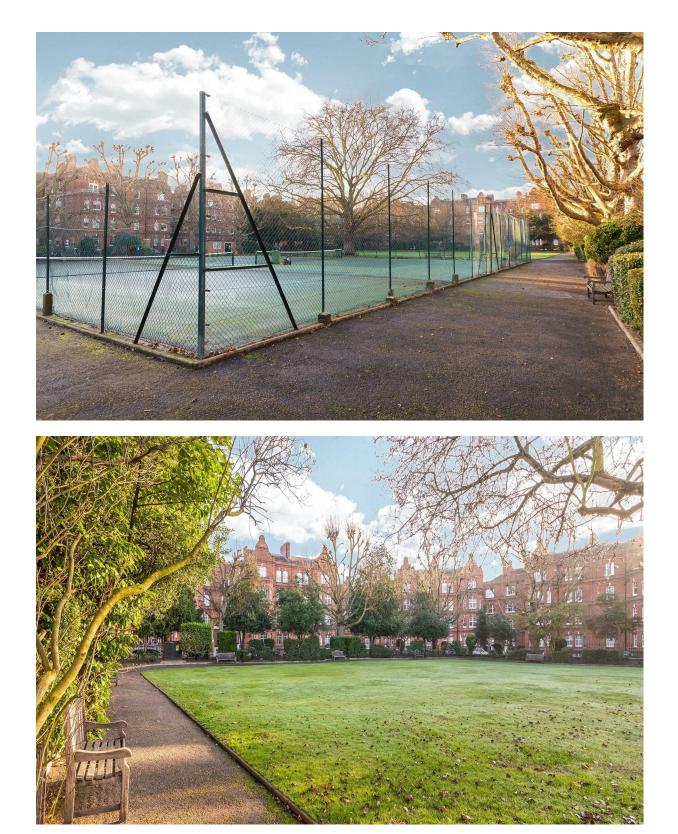

## Queen's Club Gardens

£2,400 Per

2 BED Apartment 0000 SQ FT

This two bedroom apartment has two large bedrooms, a large reception room, separate bathroom and dine in kitchen. Queens Club Gardens is the most desirable Victorian mansion block in Fulham, and is known locally as 'The Oasis' because of the private centrally located and beautiful communal gardens and tennis courts. These advantages cannot be overlooked and are an integral part of the up-market 'community feeling' of the mansions, especially in the warmer months.

0000 SQ M

- Two double bedrooms
- Eat-in kitchen
- Resident only tennis courts
- Communal gardens
- Period mansion block
- Part furnished
- Available: 26/07/2024
- 818 Sq Ft / 76 Sq M
- New wooden flooring in living room