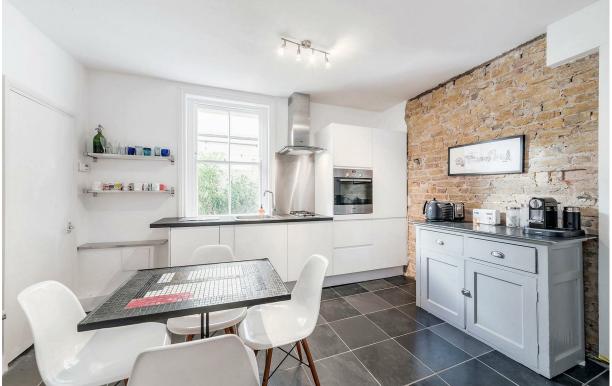

## Queen's Club Gardens

£2,400 Per

2 BED Apartment 0000 SQ FT

This two bedroom apartment has two large bedrooms, a large reception room, separate bathroom and dine in kitchen. Queens Club Gardens is the most desirable Victorian mansion block in Fulham, and is known locally as 'The Oasis' because of the private centrally located and beautiful communal gardens and tennis courts. These advantages cannot be overlooked and are an integral part of the up-market 'community feeling' of the mansions, especially in the warmer months.

0000 SQ M

- Two double bedrooms
- Eat-in kitchen
- Resident only tennis courts
- Communal gardens
- Period mansion block
- Part furnished
- Available: 26/07/2024
- 818 Sq Ft / 76 Sq M
- New wooden flooring in living room