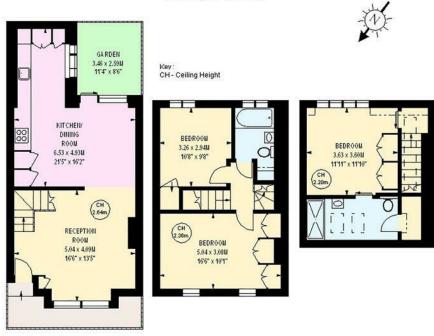

## Horder Road, SW6

Approximate gross internal area 106.65 sq m / 1148 sq ft

**Ground Floor** 

First Floor

Second Floor

The floor plan is not to scale and measurements and areas shown are approximate and therefore should be used for illustrative purposes only. The plan has been prepared in accordance with the RICS code of Measuring Practice and whilst we have confidence in the information produced, it must not be relied on. If there is any aspect of particular importance, you should carry out or commission your own inspection of the property.