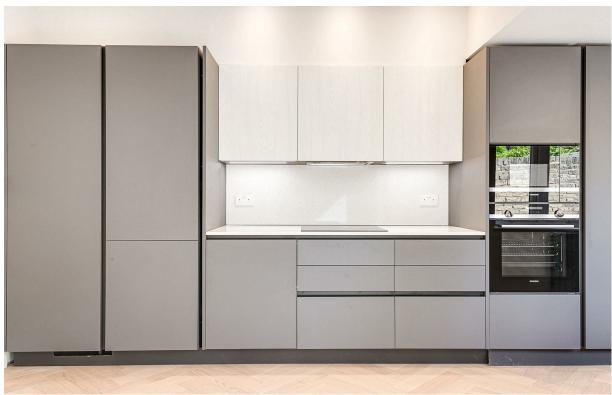

## Horder Road

£1,250,000

Freehold

3 BED

House - Terraced

0000 SQ FT

0000 SQ M

Arranged over three floors, this superb three double bedroom house extends to almost 1,150 sq ft (107 sq m). The ground floor is split between a reception room at the front and a bespoke modern kitchen dining room to the rear. Sliding doors lead out onto a South facing rear garden.

On the first floor there are two double bedrooms both with built in wardrobes and a modern family bathroom. The loft space has been converted to create a spacious and bright principal bedroom with an en suite shower room. The house has been completed with premium finishes including wood flooring on the ground floor, bespoke joinery, underfloor heating and double glazed windows throughout. Houses of this size are hard to find in Fulham and as such, are in very high demand.