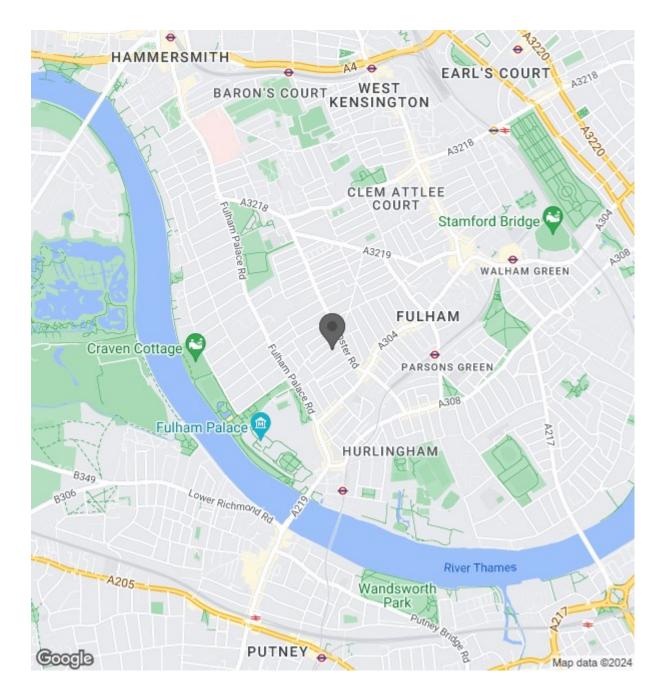

Horder Road with its pretty Victorian cottage style houses is an incredibly popular residential street. This is an excellent location being not far from both the open spaces of Bishops Park and only

a short walk from Fulham Road with its independent restaurants, cafes and boutique shops. Parsons Green underground station (District line, Zone 2) is also within easy walking distance which can be accessed by a handy pedestrian cut through at the bottom of St. Maur Road. You can also catch regular buses from the Fulham Road towards Fulham Broadway, Chelsea, and Central London.

## Location

0000

0000

SQ FT

SQ M