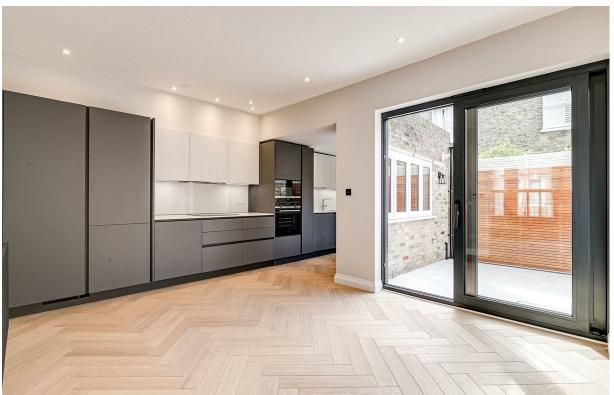

## Horder Road

£1,250,000

Freehold

3 BED

House - Terraced

0000 SQ FT

0000 SQ M

Arranged over three floors, this superb three double bedroom house extends to almost 1,150 sq ft (107 sq m). The ground floor is split between a reception room at the front and a bespoke modern kitchen dining room to the rear. Sliding doors lead out onto a South facing rear garden.

On the first floor there are two double bedrooms both with built in wardrobes and a modern family bathroom. The loft space has been converted to create a spacious and bright principal bedroom with an en suite shower room. The house has been completed with premium finishes including wood flooring on the ground floor, bespoke joinery, underfloor heating and double glazed windows throughout. Houses of this size are hard to find in Fulham and as such, are in very high demand.