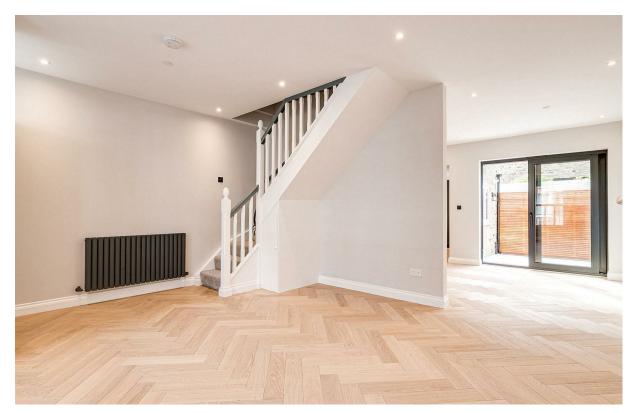

## Horder Road

£1,250,000

Freehold

3 BED

House - Terraced

0000 SQ FT

0000 SQ M

Arranged over three floors, this superb three double bedroom house extends to almost 1,150 sq ft (107 sq m). The ground floor is split between a reception room at the front and a bespoke modern kitchen dining room to the rear. Sliding doors lead out onto a South facing rear garden.

On the first floor there are two double bedrooms both with built in wardrobes and a modern family bathroom. The loft space has been converted to create a spacious and bright principal bedroom with an en suite shower room. The house has been completed with premium finishes including wood flooring on the ground floor, bespoke joinery, underfloor heating and double glazed windows throughout. Houses of this size are hard to find in Fulham and as such, are in very high demand.