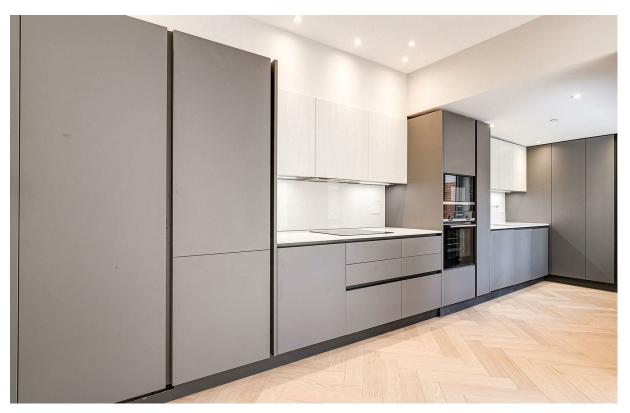

## Horder Road

£1,250,000

Freehold

3 BED

House - Terraced

0000 SQ FT

0000 SQ M

Arranged over three floors, this superb three double bedroom house extends to almost 1,150 sq ft (107 sq m). The ground floor is split between a reception room at the front and a bespoke modern kitchen dining room to the rear. Sliding doors lead out onto a South facing rear garden.

On the first floor there are two double bedrooms both with built in wardrobes and a modern family bathroom. The loft space has been converted to create a spacious and bright principal bedroom with an en suite shower room. The house has been completed with premium finishes including wood flooring on the ground floor, bespoke joinery, underfloor heating and double glazed windows throughout. Houses of this size are hard to find in Fulham and as such, are in very high demand.