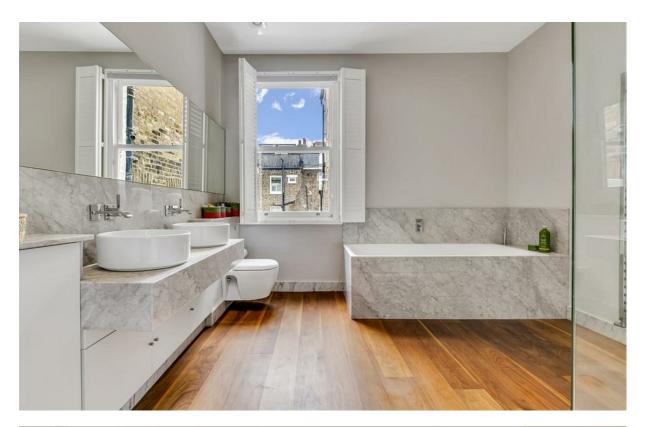

The first floor has a superb principal bedroom, with ample bespoke wardrobe space and a substantial en-suite bathroom. There is also a further double bedroom with excellent built in storage, an en suite shower room and a private roof terrace. On the second floor there are three further bedrooms and two bathrooms (both en-suite) and an additional Southwest facing private terrace. The house has been completed with premium materials throughout, including marble and stone bathrooms, walnut flooring and an underfloor heating system in the entrance hall, kitchen, basement level and bathrooms, an alarm / video entry system and bespoke fitted joinery throughout.