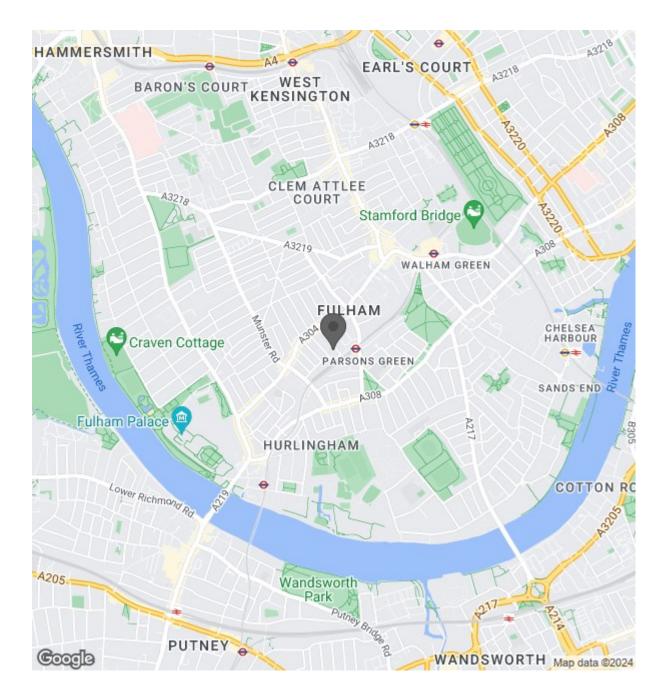

St Maur Road is one of the most attractive and best located streets in Fulham, close to the highly desirable Parsons Green with its relaxed residential feel and the many outstanding local restaurants, bars and shops of the Fulham Road just to the North making it an ideal spot. There is also a Waitrose Supermarket, and of course transport links are excellent with the underground station (District Line, Zone 2) very close to hand. You can also catch frequent buses from the Fulham Road towards Chelsea and Central London. EPC rating - TBC

## Location

SQ M