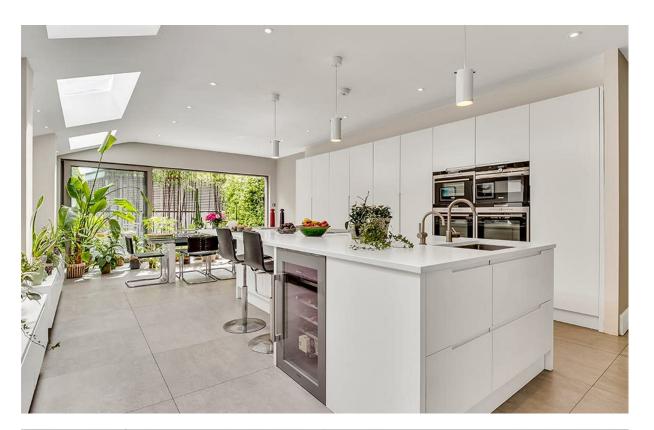

Arranged over four floors and extending to 2730 sq ft (253.6 sq m), the house offers plenty of well-balanced reception and bedroom space and delightful outside areas. The ground floor has a large double reception room and a stunning extended bespoke kitchen dining room with integrated Siemens appliances and sliding doors leading out onto a private Southwest facing rear garden. The basement level comprises a large media room with excellent built in storage, including a utility area and modern shower/cloakroom.