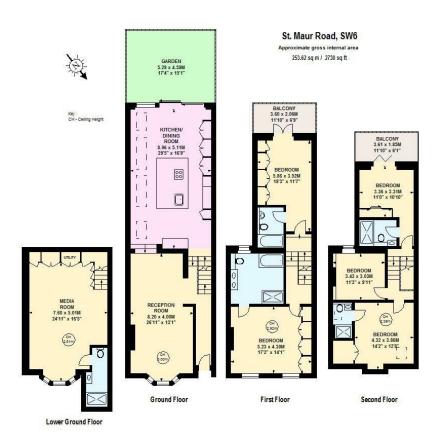

Arranged over four floors and extending to 2730 sq ft (253.6 sq m), the house offers plenty of well-balanced reception and bedroom space and delightful outside areas. The ground floor has a large double reception room and a stunning extended bespoke kitchen dining room with integrated Siemens appliances and sliding doors leading out onto a private Southwest facing rear garden. The basement level comprises a large media room with excellent built in storage, including a utility area and modern shower/cloakroom.

The first floor has a superb principal bedroom, with ample bespoke wardrobe space and a substantial en-suite bathroom. There is also a further double bedroom with excellent built in storage, an en suite shower room and a private roof terrace. On the second floor there are three further bedrooms and two bathrooms (both en-suite) and an additional Southwest facing private terrace. The house has been completed with premium materials throughout, including marble and stone bathrooms, walnut flooring and an underfloor heating system in the entrance hall, kitchen, basement level and bathrooms, an alarm / video entry system and bespoke fitted joinery throughout.

- 5 bedrooms
- 5 bathrooms
- Double reception
- Large kitchen dining room
- Media room
- Southwest facing garden & 2
  Terraces
- Excellent condition
- Fantastic location
- Approx 2,940 sq ft (273.13 sq m)
- Council tax band G