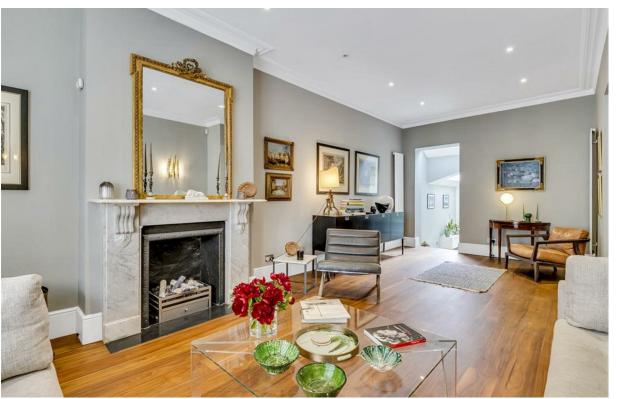

Arranged over four floors and extending to 2730 sq ft (253.6 sq m), the house offers plenty of well-balanced reception and bedroom space and delightful outside areas. The ground floor has a large double reception room and a stunning extended bespoke kitchen dining room with integrated Siemens appliances and sliding doors leading out onto a private Southwest facing rear garden. The basement level comprises a large media room with excellent built in storage, including a utility area and modern shower/cloakroom.