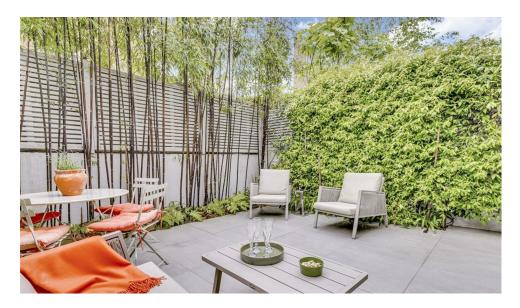

Arranged over four floors and extending to 2730 sq ft (253.6 sq m), the house offers plenty of well-balanced reception and bedroom space and delightful outside areas. The ground floor has a large double reception room and a stunning extended bespoke kitchen dining room with integrated Siemens appliances and sliding doors leading out onto a private Southwest facing rear garden. The basement level comprises a large media room with excellent built in storage, including a utility area and modern shower/cloakroom.

The first floor has a superb principal bedroom, with ample bespoke wardrobe space and a substantial en-suite bathroom. There is also a further double bedroom with excellent built in storage, an en suite shower room and a private roof terrace. On the second floor there are three further bedrooms and two bathrooms (both en-suite) and an additional Southwest facing private terrace. The house has been completed with premium materials throughout, including marble and stone bathrooms, walnut flooring and an underfloor heating system in the entrance hall, kitchen, basement level and bathrooms, an alarm / video entry system and bespoke fitted joinery throughout.