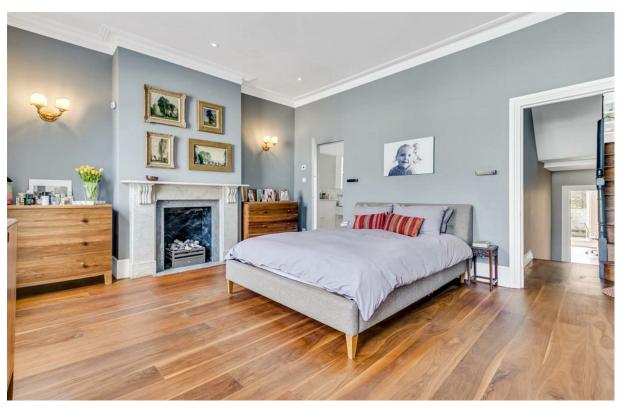

Arranged over four floors and extending to 2730 sq ft (253.6 sq m), the house offers plenty of well-balanced reception and bedroom space and delightful outside areas. The ground floor has a large double reception room and a stunning extended bespoke kitchen dining room with integrated Siemens appliances and sliding doors leading out onto a private Southwest facing rear garden. The basement level comprises a large media room with excellent built in storage, including a utility area and modern shower/cloakroom.

The first floor has a superb principal bedroom, with ample bespoke wardrobe space and a substantial en-suite bathroom. There is also a further double bedroom with excellent built in storage, an en suite shower room and a private roof terrace. On the second floor there are three further bedrooms and two bathrooms (both en-suite) and an additional Southwest facing private terrace. The house has been completed with premium materials throughout, including marble and stone bathrooms, walnut flooring and an underfloor heating system in the entrance hall, kitchen, basement level and bathrooms, an alarm / video entry system and bespoke fitted joinery throughout.