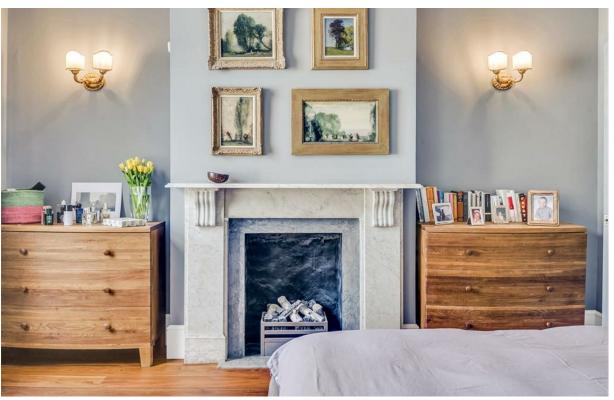

Arranged over four floors and extending to 2730 sq ft (253.6 sq m), the house offers plenty of well-balanced reception and bedroom space and delightful outside areas. The ground floor has a large double reception room and a stunning extended bespoke kitchen dining room with integrated Siemens appliances and sliding doors leading out onto a private Southwest facing rear garden. The basement level comprises a large media room with excellent built in storage, including a utility area and modern shower/cloakroom.

The first floor has a superb principal bedroom, with ample bespoke wardrobe space and a substantial en-suite bathroom. There is also a further double bedroom with excellent built in storage, an en suite shower room and a private roof terrace. On the second floor there are three further bedrooms and two bathrooms (both en-suite) and an additional Southwest facing private terrace. The house has been completed with premium materials throughout, including marble and stone bathrooms, walnut flooring and an underfloor heating system in the entrance hall, kitchen, basement level and bathrooms, an alarm / video entry system and bespoke fitted joinery throughout.