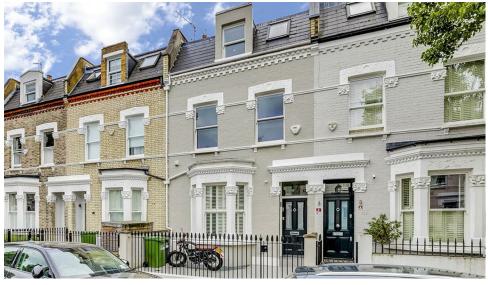

St Maur Road is one of the most attractive and best located streets in Fulham, close to the highly desirable Parsons Green with its relaxed residential feel and the many outstanding local restaurants, bars and shops of the Fulham Road just to the North making it an ideal spot. There is also a Waitrose Supermarket, and of course transport links are excellent with the underground station (District Line, Zone 2) very close to hand. You can also catch frequent buses from the Fulham Road towards Chelsea and Central London. EPC rating - TBC