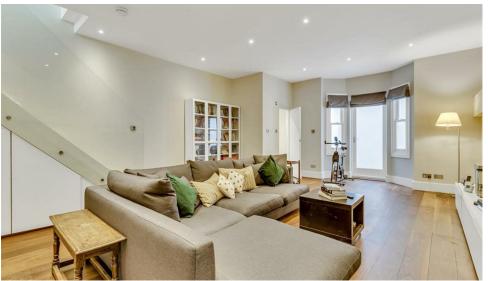

Arranged over four floors and extending to 2730 sq ft (253.6 sq m), the house offers plenty of well-balanced reception and bedroom space and delightful outside areas. The ground floor has a large double reception room and a stunning extended bespoke kitchen dining room with integrated Siemens appliances and sliding doors leading out onto a private Southwest facing rear garden. The basement level comprises a large media room with excellent built in storage, including a utility area and modern shower/cloakroom.

- 5 bedrooms
- 5 bathrooms
- Double reception
- Large kitchen dining room
- Media room
- Southwest facing garden & 2
  Terraces
- Excellent condition
- Fantastic location
- Approx 2,940 sq ft (273.13 sq m)
- Council tax band G