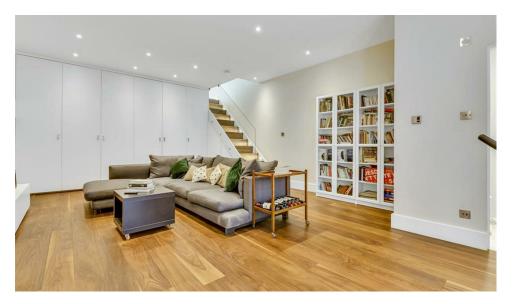

Arranged over four floors and extending to 2730 sq ft (253.6 sq m), the house offers plenty of well-balanced reception and bedroom space and delightful outside areas. The ground floor has a large double reception room and a stunning extended bespoke kitchen dining room with integrated Siemens appliances and sliding doors leading out onto a private Southwest facing rear garden. The basement level comprises a large media room with excellent built in storage, including a utility area and modern shower/cloakroom.

- 5 bedrooms
- 5 bathrooms
- Double reception
- Large kitchen dining room
- Media room
- Southwest facing garden & 2
  Terraces
- Excellent condition
- Fantastic location
- Approx 2,940 sq ft (273.13 sq m)
- Council tax band G