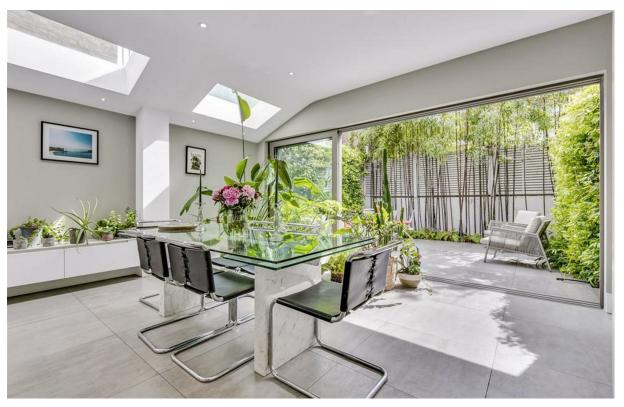

Arranged over four floors and extending to 2730 sq ft (253.6 sq m), the house offers plenty of well-balanced reception and bedroom space and delightful outside areas. The ground floor has a large double reception room and a stunning extended bespoke kitchen dining room with integrated Siemens appliances and sliding doors leading out onto a private Southwest facing rear garden. The basement level comprises a large media room with excellent built in storage, including a utility area and modern shower/cloakroom.