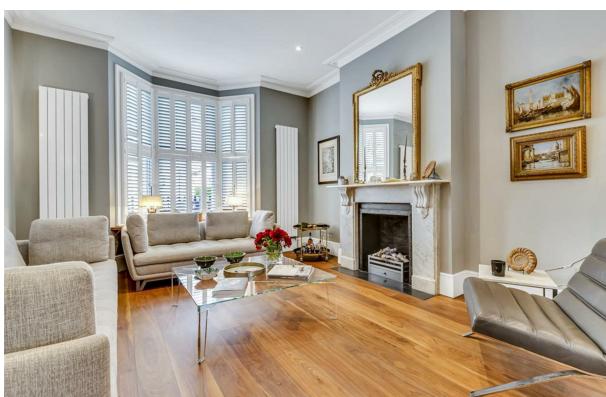

Arranged over four floors and extending to 2730 sq ft (253.6 sq m), the house offers plenty of well-balanced reception and bedroom space and delightful outside areas. The ground floor has a large double reception room and a stunning extended bespoke kitchen dining room with integrated Siemens appliances and sliding doors leading out onto a private Southwest facing rear garden. The basement level comprises a large media room with excellent built in storage, including a utility area and modern shower/cloakroom.