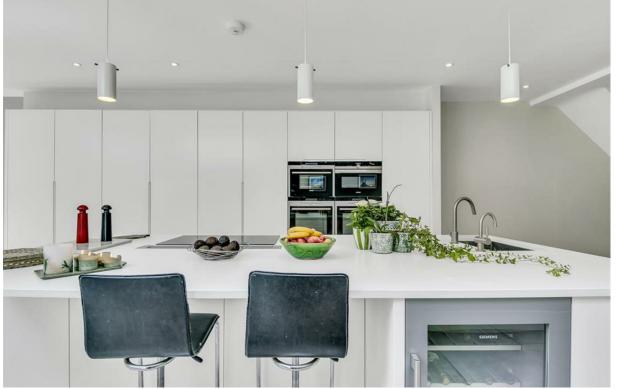

Arranged over four floors and extending to 2730 sq ft (253.6 sq m), the house offers plenty of well-balanced reception and bedroom space and delightful outside areas. The ground floor has a large double reception room and a stunning extended bespoke kitchen dining room with integrated Siemens appliances and sliding doors leading out onto a private Southwest facing rear garden. The basement level comprises a large media room with excellent built in storage, including a utility area and modern shower/cloakroom.