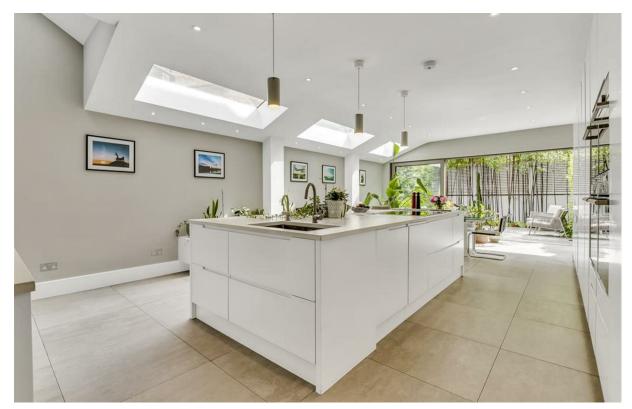

Arranged over four floors and extending to 2730 sq ft (253.6 sq m), the house offers plenty of well-balanced reception and bedroom space and delightful outside areas. The ground floor has a large double reception room and a stunning extended bespoke kitchen dining room with integrated Siemens appliances and sliding doors leading out onto a private Southwest facing rear garden. The basement level comprises a large media room with excellent built in storage, including a utility area and modern shower/cloakroom.