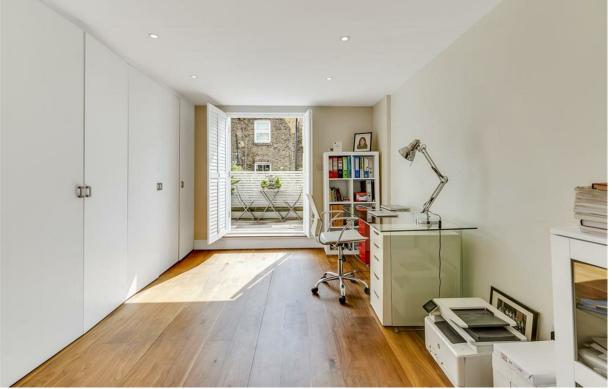

The first floor has a superb principal bedroom, with ample bespoke wardrobe space and a substantial en-suite bathroom. There is also a further double bedroom with excellent built in storage, an en suite shower room and a private roof terrace. On the second floor there are three further bedrooms and two bathrooms (both en-suite) and an additional Southwest facing private terrace. The house has been completed with premium materials throughout, including marble and stone bathrooms, walnut flooring and an underfloor heating system in the entrance hall, kitchen, basement level and bathrooms, an alarm / video entry system and bespoke fitted joinery throughout.