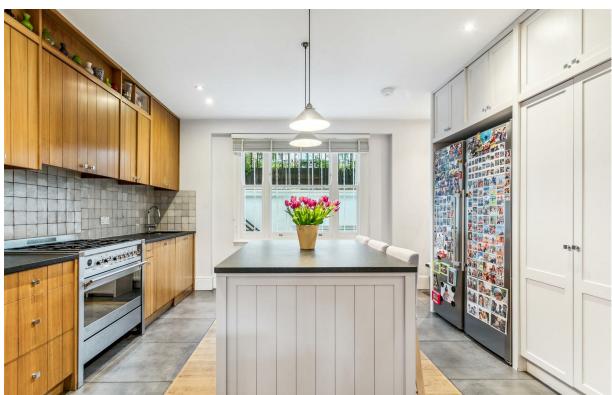

## Walham Grove

£10,500 Per Nanth

serenity. Energy rating c.

6 BED House - Terraced 0000 SQ FT

0000 SQ M

The substantial property offers 2,416 Sq Ft of living space spread over four floors. The ground floor offers an office/bedroom and double reception room with open fireplace, wooden floors and patio doors leading to a private sunny terrace which overlooks the large, easy to maintain garden. The fully developed basement offers a well equipped semi open plan kitchen which leads to a sizeable dining room with more than enough space for a large dining table, a second reception area which provides direct access to the private garden, a cloakroom and a double bedroom with en suite bathroom perfect for a live in nanny. The first floor contains three bedrooms and family bathroom whilst the second floor is entirely made up of the master suite which benefits from a Juliet balcony, large walk in wardrobe area and en suite bathroom with shower and bath. The property is offered unfurnished and on a long term basis. Further benefits include copious amounts of storage, fibre optics throughout, new carpets ordered for the bedrooms and no buildings to the rear overlooking the garden creating a feeling of privacy and