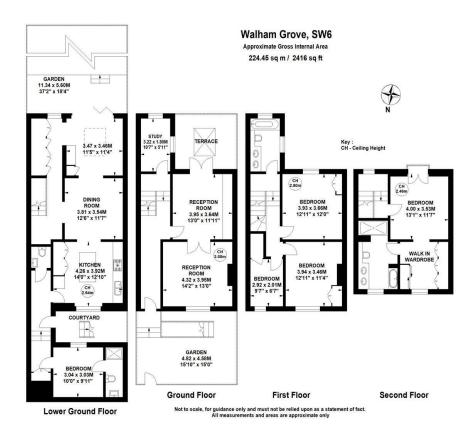

## Walham Grove

£10,500 Per Nanth

serenity. Energy rating c.

6 BED House - Terraced 0000 SQ FT

0000 SQ M

The substantial property offers 2,416 Sq Ft of living space spread over four floors. The ground floor offers an office/bedroom and double reception room with open fireplace, wooden floors and patio doors leading to a private sunny terrace which overlooks the large, easy to maintain garden. The fully developed basement offers a well equipped semi open plan kitchen which leads to a sizeable dining room with more than enough space for a large dining table, a second reception area which provides direct access to the private garden, a cloakroom and a double bedroom with en suite bathroom perfect for a live in nanny. The first floor contains three bedrooms and family bathroom whilst the second floor is entirely made up of the master suite which benefits from a Juliet balcony, large walk in wardrobe area and en suite bathroom with shower and bath. The property is offered unfurnished and on a long term basis. Further benefits include copious amounts of storage, fibre optics throughout, new carpets ordered for the bedrooms and no buildings to the rear overlooking the garden creating a feeling of privacy and

- Never rented before
- Six bedrooms
- Terrace
- Private garden
- Fully developed basement
- Three bathrooms
- Further wc
- Available mid August
- Unfurnished
- 2416 Sq Ft / 224.45 Sq M

ANDREW SHAW

02073846790 andrew@brik.co.uk