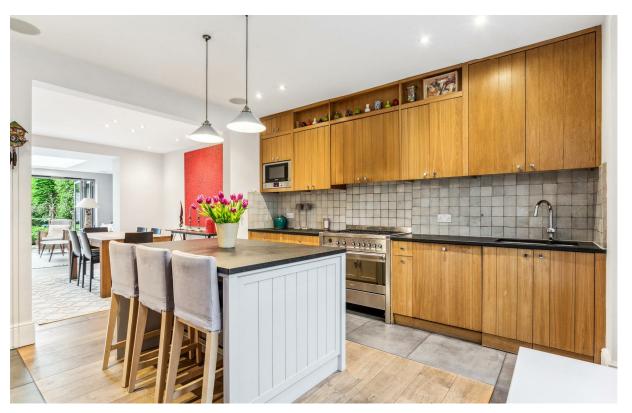

## Walham Grove

£10,500 Per Nanth

serenity. Energy rating c.

6 BED House - Terraced 0000 SQ FT

0000 SQ M

The substantial property offers 2,416 Sq Ft of living space spread over four floors. The ground floor offers an office/bedroom and double reception room with open fireplace, wooden floors and patio doors leading to a private sunny terrace which overlooks the large, easy to maintain garden. The fully developed basement offers a well equipped semi open plan kitchen which leads to a sizeable dining room with more than enough space for a large dining table, a second reception area which provides direct access to the private garden, a cloakroom and a double bedroom with en suite bathroom perfect for a live in nanny. The first floor contains three bedrooms and family bathroom whilst the second floor is entirely made up of the master suite which benefits from a Juliet balcony, large walk in wardrobe area and en suite bathroom with shower and bath. The property is offered unfurnished and on a long term basis. Further benefits include copious amounts of storage, fibre optics throughout, new carpets ordered for the bedrooms and no buildings to the rear overlooking the garden creating a feeling of privacy and

- Never rented before
- Six bedrooms
- Terrace
- Private garden
- Fully developed basement
- Three bathrooms
- Further wc
- Available mid August
- Unfurnished
- 2416 Sq Ft / 224.45 Sq M

ANDREW SHAW

02073846790 andrew@brik.co.uk