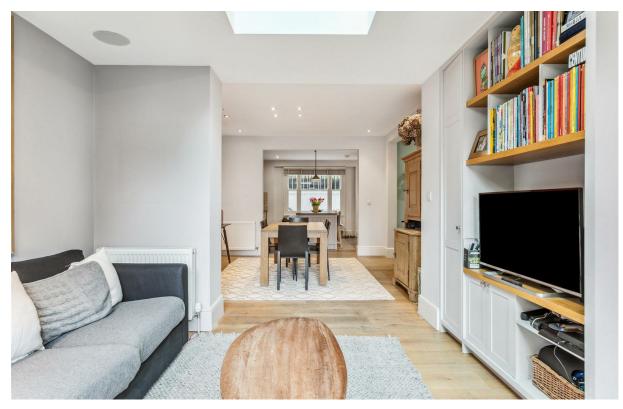

## Walham Grove

£10,500 Per Nanth

serenity. Energy rating c.

6 BED House - Terraced 0000 SQ FT

0000 SQ M

The substantial property offers 2,416 Sq Ft of living space spread over four floors. The ground floor offers an office/bedroom and double reception room with open fireplace, wooden floors and patio doors leading to a private sunny terrace which overlooks the large, easy to maintain garden. The fully developed basement offers a well equipped semi open plan kitchen which leads to a sizeable dining room with more than enough space for a large dining table, a second reception area which provides direct access to the private garden, a cloakroom and a double bedroom with en suite bathroom perfect for a live in nanny. The first floor contains three bedrooms and family bathroom whilst the second floor is entirely made up of the master suite which benefits from a Juliet balcony, large walk in wardrobe area and en suite bathroom with shower and bath. The property is offered unfurnished and on a long term basis. Further benefits include copious amounts of storage, fibre optics throughout, new carpets ordered for the bedrooms and no buildings to the rear overlooking the garden creating a feeling of privacy and