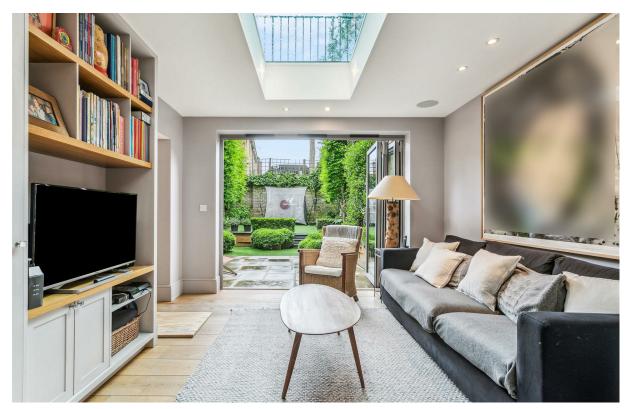

## Walham Grove

£10,500 Per Nanth

serenity. Energy rating c.

6 BED House - Terraced 0000 SQ FT

0000 SQ M

The substantial property offers 2,416 Sq Ft of living space spread over four floors. The ground floor offers an office/bedroom and double reception room with open fireplace, wooden floors and patio doors leading to a private sunny terrace which overlooks the large, easy to maintain garden. The fully developed basement offers a well equipped semi open plan kitchen which leads to a sizeable dining room with more than enough space for a large dining table, a second reception area which provides direct access to the private garden, a cloakroom and a double bedroom with en suite bathroom perfect for a live in nanny. The first floor contains three bedrooms and family bathroom whilst the second floor is entirely made up of the master suite which benefits from a Juliet balcony, large walk in wardrobe area and en suite bathroom with shower and bath. The property is offered unfurnished and on a long term basis. Further benefits include copious amounts of storage, fibre optics throughout, new carpets ordered for the bedrooms and no buildings to the rear overlooking the garden creating a feeling of privacy and