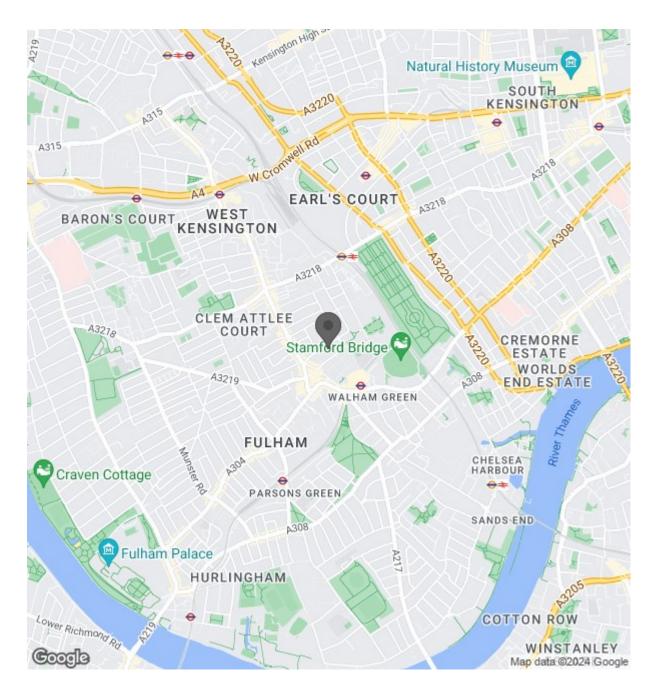

Walham Grove was originally built in the 1860's, the land owned by the Harwood family and is part of a small cluster of roads that are some of the closest to Fulham Broadway (the centre of Fulham). This makes them an extremely convenient place to live with plenty of shops, cafes and restaurants close to hand (including a large Waitrose and Wholefoods market). The closest underground station is Fulham Broadway (District Line, Zone 2), however transport links at Earls Court, Parsons Green and West Brompton are also within walking distance. You can catch regular buses from Fulham Broadway that head towards Chelsea, central London and the city.

## Location

0000

0000

SQ FT

SQ M