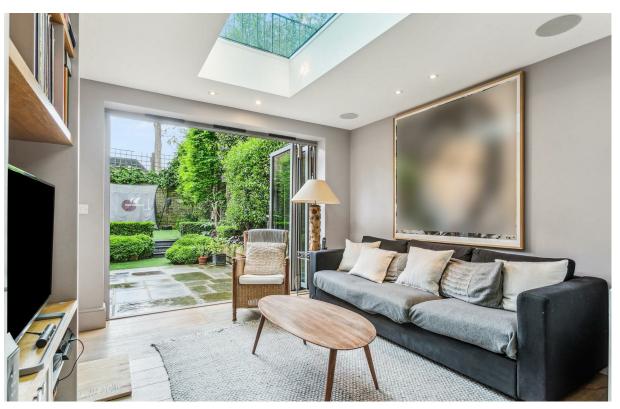

## Walham Grove

£10,500 Per Nanth

serenity. Energy rating c.

6 BED House - Terraced 0000 SQ FT

0000 SQ M

The substantial property offers 2,416 Sq Ft of living space spread over four floors. The ground floor offers an office/bedroom and double reception room with open fireplace, wooden floors and patio doors leading to a private sunny terrace which overlooks the large, easy to maintain garden. The fully developed basement offers a well equipped semi open plan kitchen which leads to a sizeable dining room with more than enough space for a large dining table, a second reception area which provides direct access to the private garden, a cloakroom and a double bedroom with en suite bathroom perfect for a live in nanny. The first floor contains three bedrooms and family bathroom whilst the second floor is entirely made up of the master suite which benefits from a Juliet balcony, large walk in wardrobe area and en suite bathroom with shower and bath. The property is offered unfurnished and on a long term basis. Further benefits include copious amounts of storage, fibre optics throughout, new carpets ordered for the bedrooms and no buildings to the rear overlooking the garden creating a feeling of privacy and