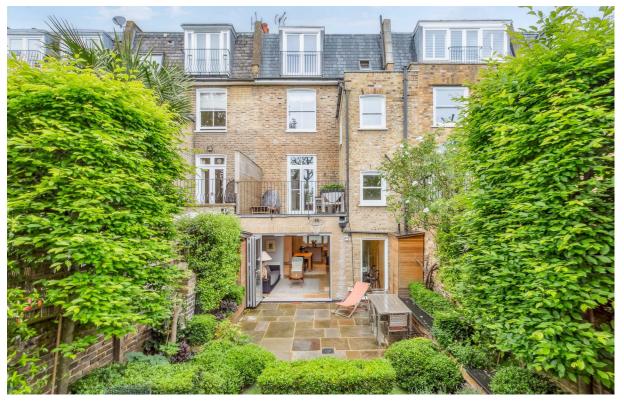

## Walham Grove

£10,500 Per Nanth

serenity. Energy rating c.

6 BED House - Terraced 0000 SQ FT

0000 SQ M

The substantial property offers 2,416 Sq Ft of living space spread over four floors. The ground floor offers an office/bedroom and double reception room with open fireplace, wooden floors and patio doors leading to a private sunny terrace which overlooks the large, easy to maintain garden. The fully developed basement offers a well equipped semi open plan kitchen which leads to a sizeable dining room with more than enough space for a large dining table, a second reception area which provides direct access to the private garden, a cloakroom and a double bedroom with en suite bathroom perfect for a live in nanny. The first floor contains three bedrooms and family bathroom whilst the second floor is entirely made up of the master suite which benefits from a Juliet balcony, large walk in wardrobe area and en suite bathroom with shower and bath. The property is offered unfurnished and on a long term basis. Further benefits include copious amounts of storage, fibre optics throughout, new carpets ordered for the bedrooms and no buildings to the rear overlooking the garden creating a feeling of privacy and

- Never rented before
- Six bedrooms
- Terrace
- Private garden
- Fully developed basement
- Three bathrooms
- Further wc
- Available mid August
- Unfurnished
- 2416 Sq Ft / 224.45 Sq M

ANDREW SHAW

02073846790 andrew@brik.co.uk