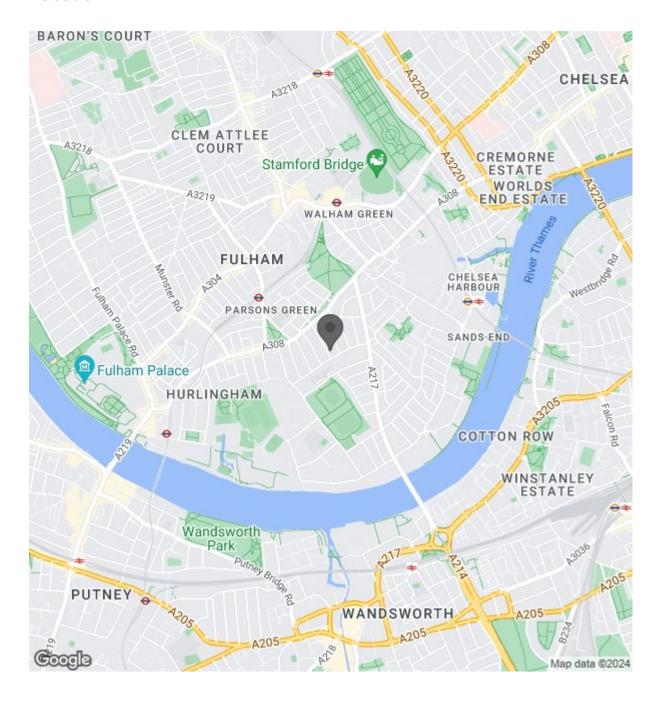

This flat is located on Quarrendon Street, one of most desirable roads within the Peterborough Estate and is therefore unquestionably one of the very best areas Fulham has to offer. There are a plethora of local shops, cafes and restaurants immediately close to hand in Parsons Green and along New Kings Road and the nearest underground station is Parsons Green (District line, Zone 2) Energy rating c

## Location

0000

0000

SQ FT

SQ M