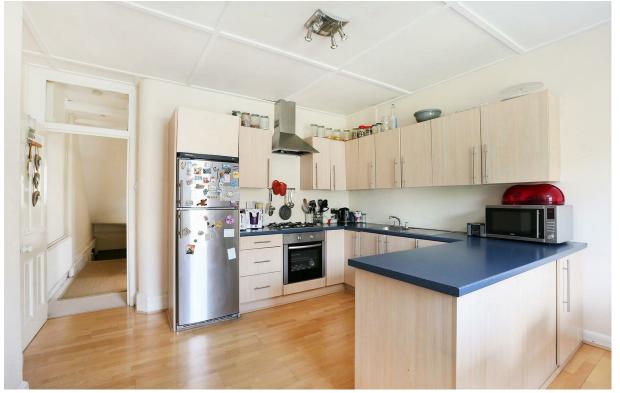

## Quarrendon Street

£3,500 Per

2 BED
Apartment

0000 SQ FT 0000 SQ M

The flat is in good condition throughout and offers just over 1,200 sq ft (112 sq m) of living space. On the first floor there is an excellent entertaining space with a large reception room that offers plenty of light, a double bedroom (with built in storage), shower room and a large kitchen breakfast room to the rear of the property. On the second floor there is a large master bedroom (also with built in storage) and an ensuite bathroom.