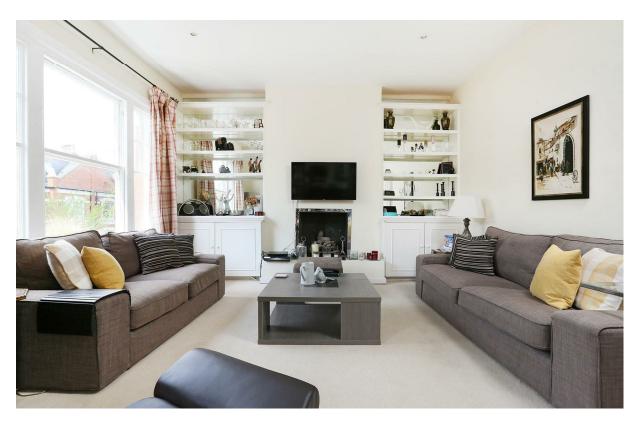

## Quarrendon Street

£3,500 Per

2 BED
Apartment

0000 SQ FT 0000 SQ M

The flat is in good condition throughout and offers just over 1,200 sq ft (112 sq m) of living space. On the first floor there is an excellent entertaining space with a large reception room that offers plenty of light, a double bedroom (with built in storage), shower room and a large kitchen breakfast room to the rear of the property. On the second floor there is a large master bedroom (also with built in storage) and an ensuite bathroom.

- Two double bedrooms
- Two bathrooms
- Over 1200 sq ft
- Lion House
- Split level
- Available: 24rd June
- Excellent location
- Plenty of storage
- Separate Kitchen
- Unfurnished

02073846790 andrew@brik.co.uk