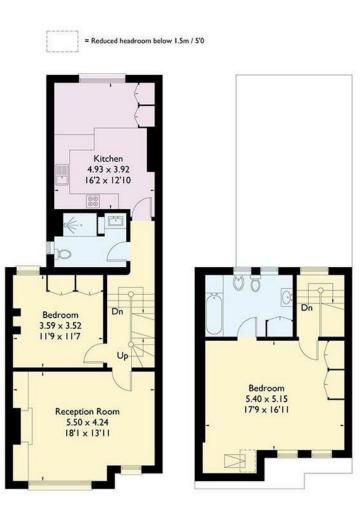

## Quarrendon Street

£3,500 Per

2 BED
Apartment

0000 SQ FT 0000 SQ M

The flat is in good condition throughout and offers just over 1,200 sq ft (112 sq m) of living space. On the first floor there is an excellent entertaining space with a large reception room that offers plenty of light, a double bedroom (with built in storage), shower room and a large kitchen breakfast room to the rear of the property. On the second floor there is a large master bedroom (also with built in storage) and an ensuite bathroom.

## Quarrendon Street, SW6

Approximate Gross Internal Area = 111.9 sq m / 1204 sq ft

**Ground Floor** 

First Floor

Second Floor