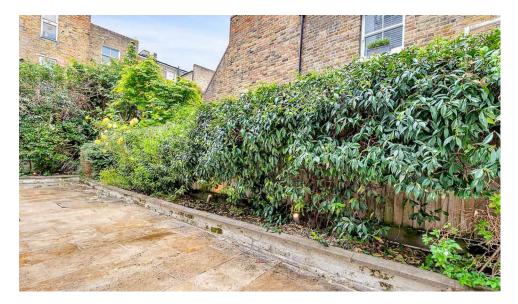

This superb family home is arranged over three floors and offers almost 1,700 sq ft (157 sq m) of living space. The ground floor comprises a wide double reception room with wood flooring and bespoke joinery, a stylish kitchen/breakfast room, with doors leading out onto a South facing patio garden. On the first floor there are two double bedrooms both with built in wardrobes and a large bathroom to the rear. There is access from the bathroom onto a sizeable South facing roof terrace.. The top floor is a front and rear mansard conversion, and the current owners have recently reconfigured the space to create two double bedrooms and modern shower room. There is also further potential to extend, by adding a 'pod' over the rear addition of the house to create a further bedroom, if require. This will be subject to planning permission and any required consents.

- 4 bedrooms
- 2 bathrooms
- Kitchen breakfast room
- Double reception
- South facing patio garden
- Roof terrace
- Wider than average
- Great condition
- Approx. 1,695 sq ft / 157 sq m
- Council Tax band F