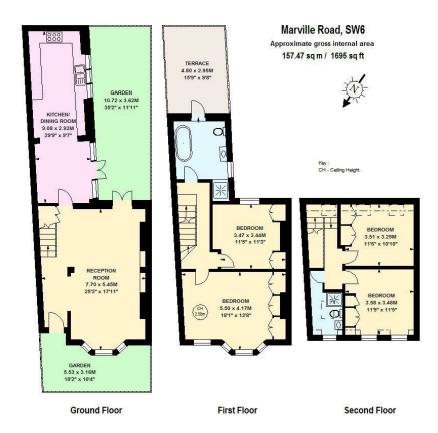

This superb family home is arranged over three floors and offers almost 1,700 sq ft (157 sq m) of living space. The ground floor comprises a wide double reception room with wood flooring and bespoke joinery, a stylish kitchen/breakfast room, with doors leading out onto a South facing patio garden. On the first floor there are two double bedrooms both with built in wardrobes and a large bathroom to the rear. There is access from the bathroom onto a sizeable South facing roof terrace.. The top floor is a front and rear mansard conversion, and the current owners have recently reconfigured the space to create two double bedrooms and modern shower room. There is also further potential to extend, by adding a 'pod' over the rear addition of the house to create a further bedroom, if require. This will be subject to planning permission and any required consents.

- 4 bedrooms
- 2 bathrooms
- Kitchen breakfast room
- Double reception
- South facing patio garden
- Roof terrace
- Wider than average
- Great condition
- Approx. 1,695 sq ft / 157 sq m
- Council Tax band F