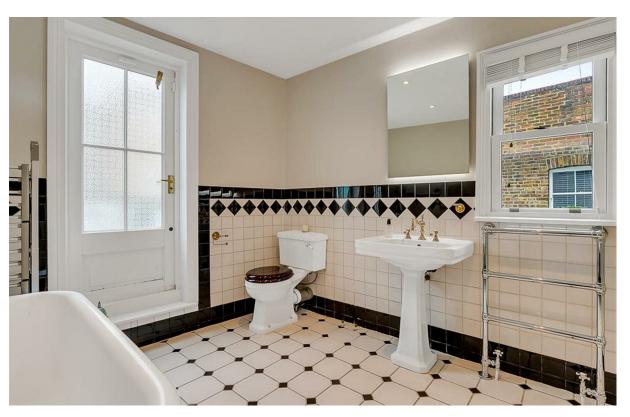

This superb family home is arranged over three floors and offers almost 1,700 sq ft (157 sq m) of living space. The ground floor comprises a wide double reception room with wood flooring and bespoke joinery, a stylish kitchen/breakfast room, with doors leading out onto a South facing patio garden. On the first floor there are two double bedrooms both with built in wardrobes and a large bathroom to the rear. There is access from the bathroom onto a sizeable South facing roof terrace.. The top floor is a front and rear mansard conversion, and the current owners have recently reconfigured the space to create two double bedrooms and modern shower room. There is also further potential to extend, by adding a 'pod' over the rear addition of the house to create a further bedroom, if require. This will be subject to planning permission and any required consents.

- 4 bedrooms
- 2 bathrooms
- Kitchen breakfast room
- Double reception
- South facing patio garden
- Roof terrace
- Wider than average
- Great condition
- Approx. 1,695 sq ft / 157 sq m
- Council Tax band F