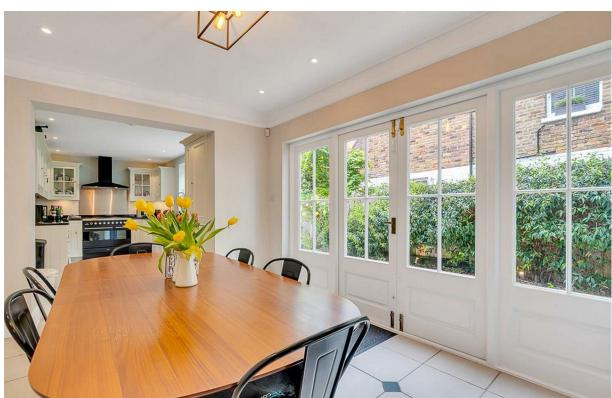

This superb family home is arranged over three floors and offers almost 1,700 sq ft (157 sq m) of living space. The ground floor comprises a wide double reception room with wood flooring and bespoke joinery, a stylish kitchen/breakfast room, with doors leading out onto a South facing patio garden. On the first floor there are two double bedrooms both with built in wardrobes and a large bathroom to the rear. There is access from the bathroom onto a sizeable South facing roof terrace.. The top floor is a front and rear mansard conversion, and the current owners have recently reconfigured the space to create two double bedrooms and modern shower room. There is also further potential to extend, by adding a 'pod' over the rear addition of the house to create a further bedroom, if require. This will be subject to planning permission and any required consents.

- 4 bedrooms
- 2 bathrooms
- Kitchen breakfast room
- Double reception
- South facing patio garden
- Roof terrace
- Wider than average
- Great condition
- Approx. 1,695 sq ft / 157 sq m
- Council Tax band F