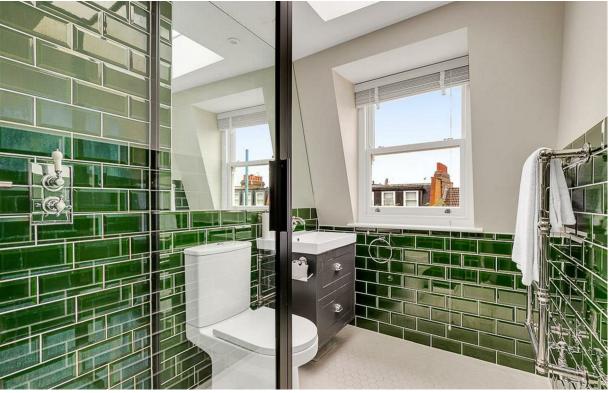

This superb family home is arranged over three floors and offers almost 1,700 sq ft (157 sq m) of living space. The ground floor comprises a wide double reception room with wood flooring and bespoke joinery, a stylish kitchen/breakfast room, with doors leading out onto a South facing patio garden. On the first floor there are two double bedrooms both with built in wardrobes and a large bathroom to the rear. There is access from the bathroom onto a sizeable South facing roof terrace.. The top floor is a front and rear mansard conversion, and the current owners have recently reconfigured the space to create two double bedrooms and modern shower room. There is also further potential to extend, by adding a 'pod' over the rear addition of the house to create a further bedroom, if require. This will be subject to planning permission and any required consents.

- 4 bedrooms
- 2 bathrooms
- Kitchen breakfast room
- Double reception
- South facing patio garden
- Roof terrace
- Wider than average
- Great condition
- Approx. 1,695 sq ft / 157 sq m
- Council Tax band F