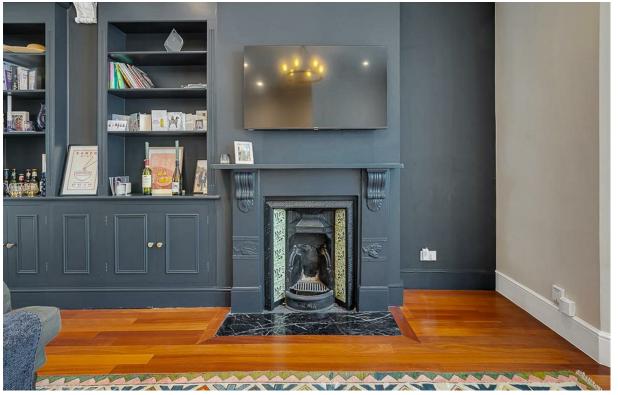

This superb family home is arranged over three floors and offers almost 1,700 sq ft (157 sq m) of living space. The ground floor comprises a wide double reception room with wood flooring and bespoke joinery, a stylish kitchen/breakfast room, with doors leading out onto a South facing patio garden. On the first floor there are two double bedrooms both with built in wardrobes and a large bathroom to the rear. There is access from the bathroom onto a sizeable South facing roof terrace.. The top floor is a front and rear mansard conversion, and the current owners have recently reconfigured the space to create two double bedrooms and modern shower room. There is also further potential to extend, by adding a 'pod' over the rear addition of the house to create a further bedroom, if require. This will be subject to planning permission and any required consents.