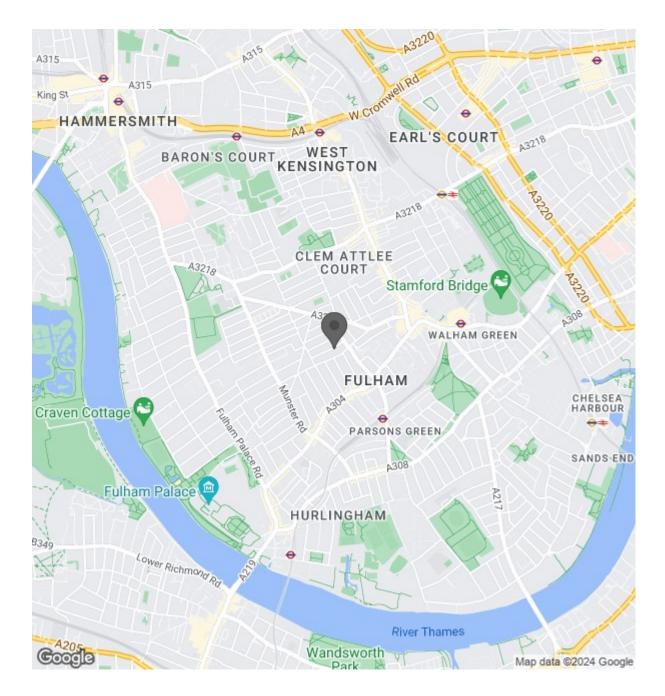

Marville Road is a pretty residential street in a prime position, not far from the independent cafés, restaurants and amenities of Fulham Road, Parsons Green and Fulham Broadway. There are several good quality supermarkets and delis nearby. Ideal for couples and young families, the 'Villes' are the perfect place to start life in Fulham.. Of the four roads, Marville and Brookville are both extremely sought after, with fully extended houses attracting hordes of buyers. Very well located, these quiet streets are walking distance to Parsons Green and close proximity to the cafés, restaurants and shops on both Fulham and Munster Roads. The closest underground station is Parsons Green (District Line, Zone 2) which is under 600 metres away and you can catch regular buses from Fulham Road towards Chelsea. EPC rating - D

## Location

SQ M