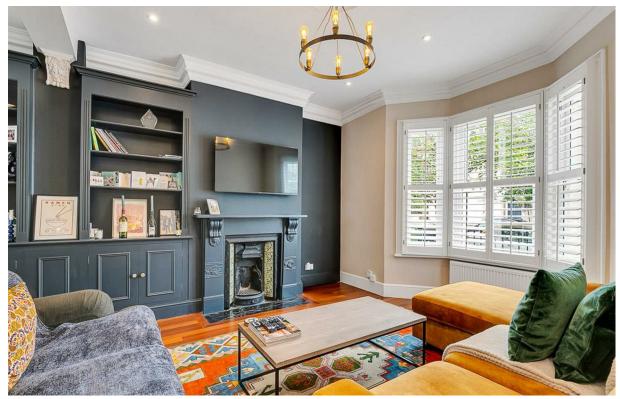

This superb family home is arranged over three floors and offers almost 1,700 sq ft (157 sq m) of living space. The ground floor comprises a wide double reception room with wood flooring and bespoke joinery, a stylish kitchen/breakfast room, with doors leading out onto a South facing patio garden. On the first floor there are two double bedrooms both with built in wardrobes and a large bathroom to the rear. There is access from the bathroom onto a sizeable South facing roof terrace.. The top floor is a front and rear mansard conversion, and the current owners have recently reconfigured the space to create two double bedrooms and modern shower room. There is also further potential to extend, by adding a 'pod' over the rear addition of the house to create a further bedroom, if require. This will be subject to planning permission and any required consents.

- 4 bedrooms
- 2 bathrooms
- Kitchen breakfast room
- Double reception
- South facing patio garden
- Roof terrace
- Wider than average
- Great condition
- Approx. 1,695 sq ft / 157 sq m
- Council Tax band F