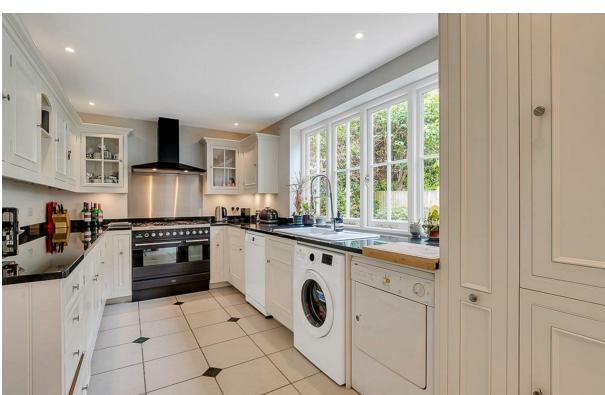

This superb family home is arranged over three floors and offers almost 1,700 sq ft (157 sq m) of living space. The ground floor comprises a wide double reception room with wood flooring and bespoke joinery, a stylish kitchen/breakfast room, with doors leading out onto a South facing patio garden. On the first floor there are two double bedrooms both with built in wardrobes and a large bathroom to the rear. There is access from the bathroom onto a sizeable South facing roof terrace.. The top floor is a front and rear mansard conversion, and the current owners have recently reconfigured the space to create two double bedrooms and modern shower room. There is also further potential to extend, by adding a 'pod' over the rear addition of the house to create a further bedroom, if require. This will be subject to planning permission and any required consents.

- 4 bedrooms
- 2 bathrooms
- Kitchen breakfast room
- Double reception
- South facing patio garden
- Roof terrace
- Wider than average
- Great condition
- Approx. 1,695 sq ft / 157 sq m
- Council Tax band F