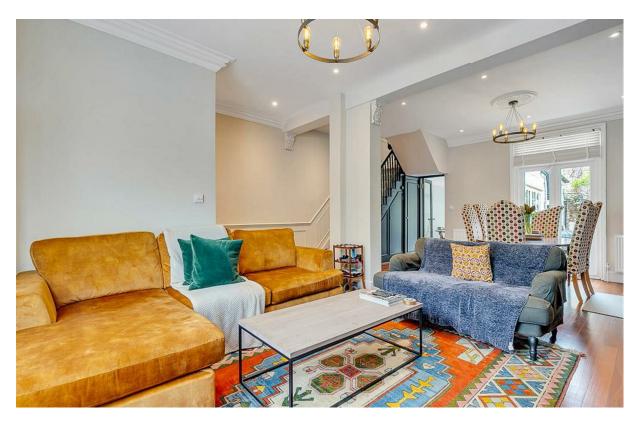

This superb family home is arranged over three floors and offers almost 1,700 sq ft (157 sq m) of living space. The ground floor comprises a wide double reception room with wood flooring and bespoke joinery, a stylish kitchen/breakfast room, with doors leading out onto a South facing patio garden. On the first floor there are two double bedrooms both with built in wardrobes and a large bathroom to the rear. There is access from the bathroom onto a sizeable South facing roof terrace.. The top floor is a front and rear mansard conversion, and the current owners have recently reconfigured the space to create two double bedrooms and modern shower room. There is also further potential to extend, by adding a 'pod' over the rear addition of the house to create a further bedroom, if require. This will be subject to planning permission and any required consents.

- 4 bedrooms
- 2 bathrooms
- Kitchen breakfast room
- Double reception
- South facing patio garden
- Roof terrace
- Wider than average
- Great condition
- Approx. 1,695 sq ft / 157 sq m
- Council Tax band F