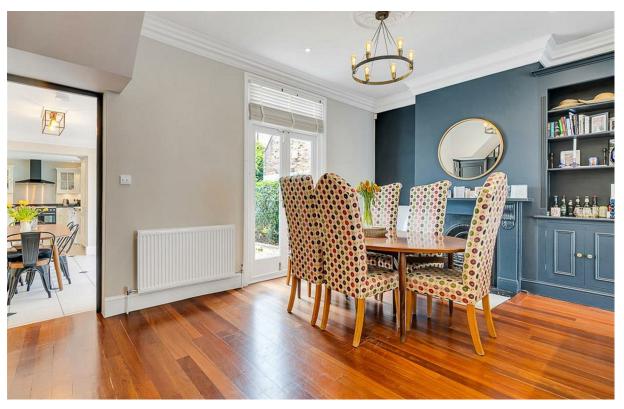

This superb family home is arranged over three floors and offers almost 1,700 sq ft (157 sq m) of living space. The ground floor comprises a wide double reception room with wood flooring and bespoke joinery, a stylish kitchen/breakfast room, with doors leading out onto a South facing patio garden. On the first floor there are two double bedrooms both with built in wardrobes and a large bathroom to the rear. There is access from the bathroom onto a sizeable South facing roof terrace.. The top floor is a front and rear mansard conversion, and the current owners have recently reconfigured the space to create two double bedrooms and modern shower room. There is also further potential to extend, by adding a 'pod' over the rear addition of the house to create a further bedroom, if require. This will be subject to planning permission and any required consents.