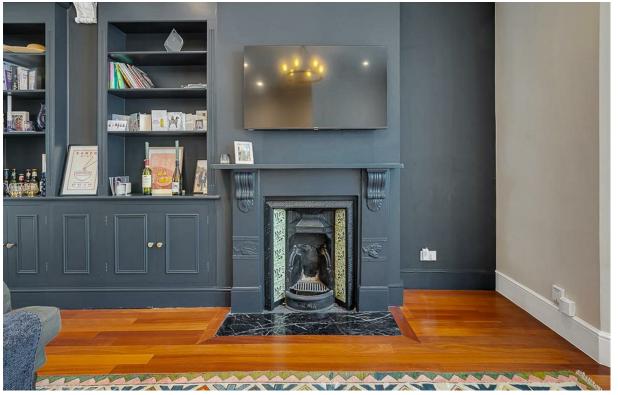

SQ M

0000

This superb family home is arranged over three floors and offers almost 1,700 sq ft (157 sq m) of living space. The ground floor comprises a wide double reception room with wood flooring and bespoke joinery, a stylish kitchen/breakfast room, with doors leading out onto a South facing patio garden. On the first floor there are two double bedrooms both with built in wardrobes and a large bathroom to the rear. There is access from the bathroom onto a sizeable South facing roof terrace.. The top floor is a front and rear mansard conversion, and the current owners have recently reconfigured the space to create two double bedrooms and modern shower room. There is also