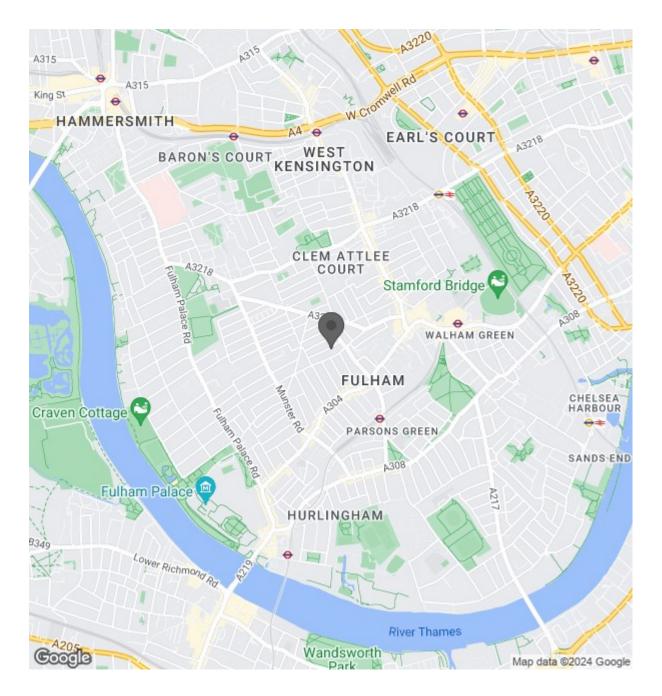

further potential to extend, by adding a 'pod' over the rear

addition of the house to create a further bedroom, if require.

This will be subject to planning permission and any required

Marville Road is a pretty residential street in a prime position, not far from the independent cafés, restaurants and amenities of Fulham Road, Parsons Green and Fulham Broadway. There are several good quality supermarkets and delis nearby. Ideal for couples and young families, the 'Villes' are the perfect place to start life in Fulham.. Of the four roads, Marville and Brookville are both extremely sought after, with fully extended houses attracting hordes of buyers. Very well located, these quiet streets are walking distance to Parsons Green and close proximity to the cafés, restaurants and shops on both Fulham and Munster Roads. The closest underground station is Parsons Green (District Line, Zone 2) which is under 600 metres away and you can catch regular buses from Fulham Road towards Chelsea. EPC rating - D

## Location

SQ M