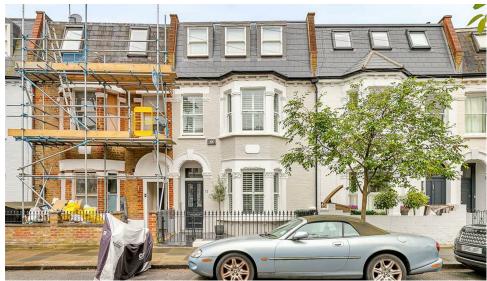

further potential to extend, by adding a 'pod' over the rear

addition of the house to create a further bedroom, if require.

This will be subject to planning permission and any required

Marville Road is a pretty residential street in a prime position, not far from the independent cafés, restaurants and amenities of Fulham Road, Parsons Green and Fulham Broadway. There are several good quality supermarkets and delis nearby. Ideal for couples and young families, the 'Villes' are the perfect place to start life in Fulham.. Of the four roads, Marville and Brookville are both extremely sought after, with fully extended houses attracting hordes of buyers. Very well located, these quiet streets are walking distance to Parsons Green and close proximity to the cafés, restaurants and shops on both Fulham and Munster Roads. The closest underground station is Parsons Green (District Line, Zone 2) which is under 600 metres away and you can catch regular buses from Fulham Road towards Chelsea. EPC rating - D