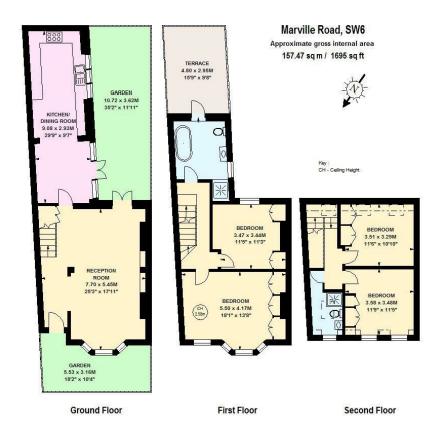

SQ M

0000

This superb family home is arranged over three floors and offers almost 1,700 sq ft (157 sq m) of living space. The ground floor comprises a wide double reception room with wood flooring and bespoke joinery, a stylish kitchen/breakfast room, with doors leading out onto a South facing patio garden. On the first floor there are two double bedrooms both with built in wardrobes and a large bathroom to the rear. There is access from the bathroom onto a sizeable South facing roof terrace.. The top floor is a front and rear mansard conversion, and the current owners have recently reconfigured the space to create two double bedrooms and modern shower room. There is also

further potential to extend, by adding a 'pod' over the rear

addition of the house to create a further bedroom, if require.

This will be subject to planning permission and any required

Marville Road is a pretty residential street in a prime position, not far from the independent cafés, restaurants and amenities of Fulham Road, Parsons Green and Fulham Broadway. There are several good quality supermarkets and delis nearby. Ideal for couples and young families, the 'Villes' are the perfect place to start life in Fulham.. Of the four roads, Marville and Brookville are both extremely sought after, with fully extended houses attracting hordes of buyers. Very well located, these quiet streets are walking distance to Parsons Green and close proximity to the cafés, restaurants and shops on both Fulham and Munster Roads. The closest underground station is Parsons Green (District Line, Zone 2) which is under 600 metres away and you can catch regular buses from Fulham Road towards Chelsea. EPC rating - D

- 4 bedrooms
- 2 bathrooms
- Kitchen breakfast room
- Double reception
- South facing patio garden
- Roof terrace
- Wider than average
- Great condition
- Approx. 1,695 sq ft / 157 sq m
- Council Tax band F