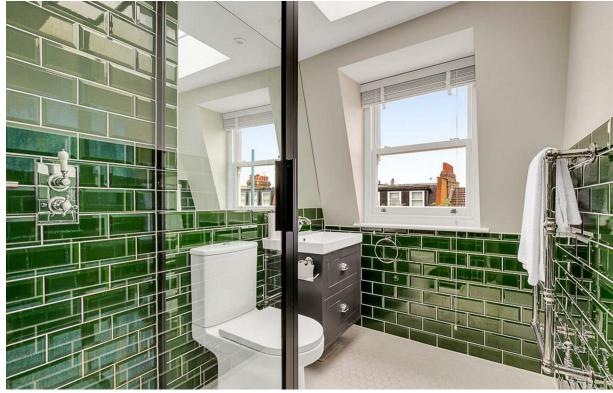

SQ M

0000

This superb family home is arranged over three floors and offers almost 1,700 sq ft (157 sq m) of living space. The ground floor comprises a wide double reception room with wood flooring and bespoke joinery, a stylish kitchen/breakfast room, with doors leading out onto a South facing patio garden. On the first floor there are two double bedrooms both with built in wardrobes and a large bathroom to the rear. There is access from the bathroom onto a sizeable South facing roof terrace.. The top floor is a front and rear mansard conversion, and the current owners have recently reconfigured the space to create two double bedrooms and modern shower room. There is also