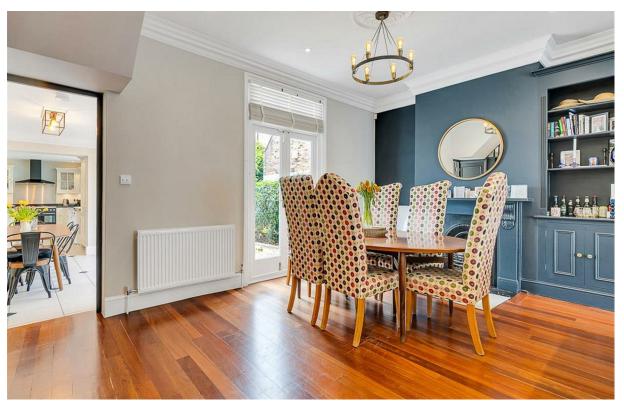

SQ M

0000

This superb family home is arranged over three floors and offers almost 1,700 sq ft (157 sq m) of living space. The ground floor comprises a wide double reception room with wood flooring and bespoke joinery, a stylish kitchen/breakfast room, with doors leading out onto a South facing patio garden. On the first floor there are two double bedrooms both with built in wardrobes and a large bathroom to the rear. There is access from the bathroom onto a sizeable South facing roof terrace.. The top floor is a front and rear mansard conversion, and the current owners have recently reconfigured the space to create two double bedrooms and modern shower room. There is also