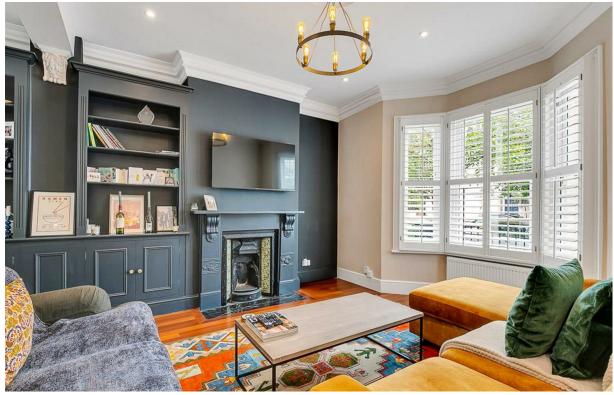

SQ M

0000

This superb family home is arranged over three floors and offers almost 1,700 sq ft (157 sq m) of living space. The ground floor comprises a wide double reception room with wood flooring and bespoke joinery, a stylish kitchen/breakfast room, with doors leading out onto a South facing patio garden. On the first floor there are two double bedrooms both with built in wardrobes and a large bathroom to the rear. There is access from the bathroom onto a sizeable South facing roof terrace.. The top floor is a front and rear mansard conversion, and the current owners have recently reconfigured the space to create two double bedrooms and modern shower room. There is also

- 4 bedrooms
- 2 bathrooms
- Kitchen breakfast room
- Double reception
- South facing patio garden
- Roof terrace
- Wider than average
- Great condition
- Approx. 1,695 sq ft / 157 sq m
- Council Tax band F