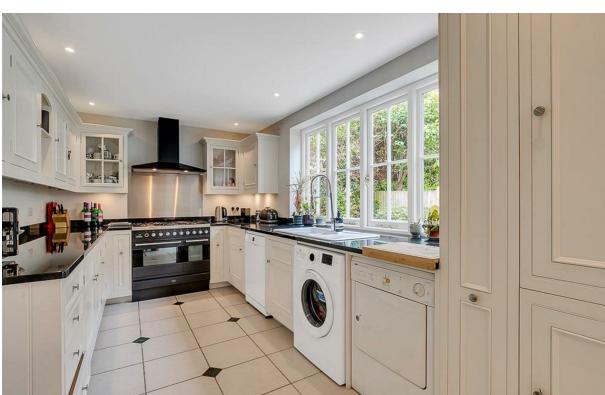

SQ M

0000

This superb family home is arranged over three floors and offers almost 1,700 sq ft (157 sq m) of living space. The ground floor comprises a wide double reception room with wood flooring and bespoke joinery, a stylish kitchen/breakfast room, with doors leading out onto a South facing patio garden. On the first floor there are two double bedrooms both with built in wardrobes and a large bathroom to the rear. There is access from the bathroom onto a sizeable South facing roof terrace.. The top floor is a front and rear mansard conversion, and the current owners have recently reconfigured the space to create two double bedrooms and modern shower room. There is also

- 4 bedrooms
- 2 bathrooms
- Kitchen breakfast room
- Double reception
- South facing patio garden
- Roof terrace
- Wider than average
- Great condition
- Approx. 1,695 sq ft / 157 sq m
- Council Tax band F