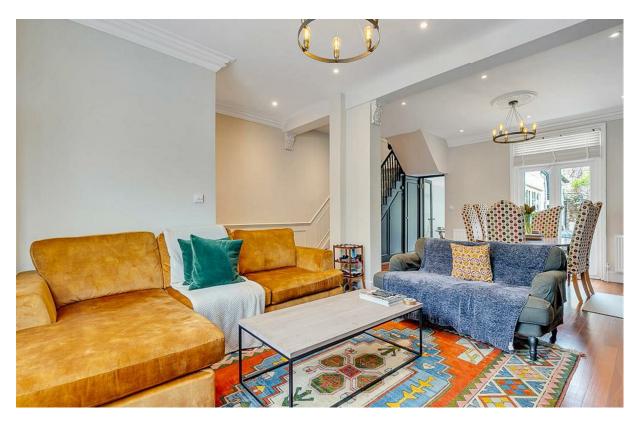

SQ M

0000

This superb family home is arranged over three floors and offers almost 1,700 sq ft (157 sq m) of living space. The ground floor comprises a wide double reception room with wood flooring and bespoke joinery, a stylish kitchen/breakfast room, with doors leading out onto a South facing patio garden. On the first floor there are two double bedrooms both with built in wardrobes and a large bathroom to the rear. There is access from the bathroom onto a sizeable South facing roof terrace.. The top floor is a front and rear mansard conversion, and the current owners have recently reconfigured the space to create two double bedrooms and modern shower room. There is also

- 4 bedrooms
- 2 bathrooms
- Kitchen breakfast room
- Double reception
- South facing patio garden
- Roof terrace
- Wider than average
- Great condition
- Approx. 1,695 sq ft / 157 sq m
- Council Tax band F