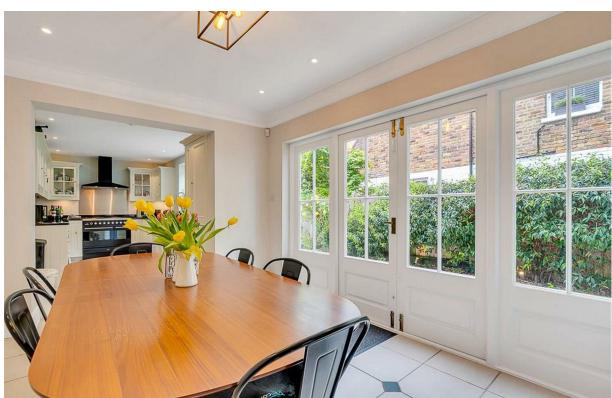

SQ M

0000

This superb family home is arranged over three floors and offers almost 1,700 sq ft (157 sq m) of living space. The ground floor comprises a wide double reception room with wood flooring and bespoke joinery, a stylish kitchen/breakfast room, with doors leading out onto a South facing patio garden. On the first floor there are two double bedrooms both with built in wardrobes and a large bathroom to the rear. There is access from the bathroom onto a sizeable South facing roof terrace.. The top floor is a front and rear mansard conversion, and the current owners have recently reconfigured the space to create two double bedrooms and modern shower room. There is also

- 4 bedrooms
- 2 bathrooms
- Kitchen breakfast room
- Double reception
- South facing patio garden
- Roof terrace
- Wider than average
- Great condition
- Approx. 1,695 sq ft / 157 sq m
- Council Tax band F