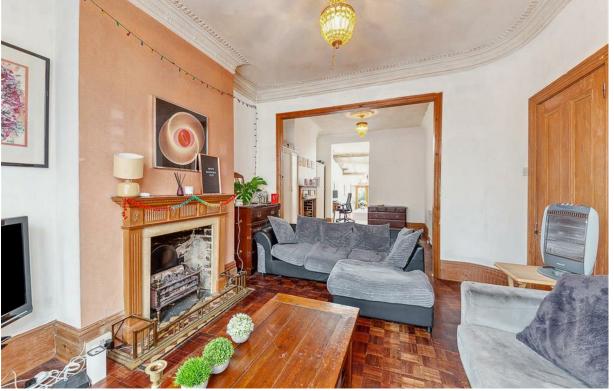

This unique four bedroom freehold Victorian house is located in the heart of Parsons Green on Broomhouse Road, a stone's throw from 'The Green' itself. The property is in need of modernisation, and will make an ideal purchase for someone looking to make the property their own. On the ground floor is a double reception room, cloakroom with a shower, and an extended kitchen with access onto a private 20ft (6.31m) South West facing garden. The first floor is arranged with two bedrooms, a bathroom and second kitchen. This house has a natural second floor comprising two further double bedrooms. There is huge scope to extend the property, including a second floor extension and basement conversion (subject to the usual planning permissions). There is also a large cellar which is

Please contact James Sims on 020 7384 6795 or 07720 677 699 in advance to confirm a viewing time.

- 4 bedrooms
- 2 bathrooms
- Double reception room
- 2 Kitchens
- South West facing garden
- Development potential
- Excellent location
- Approx. 2,158sq ft (200 sq m) -Including cellar.
- Council Tax Band G
- EPC rating F