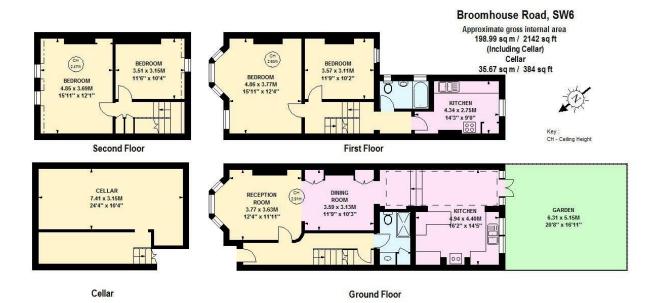

This unique four bedroom freehold Victorian house is located in the heart of Parsons Green on Broomhouse Road, a stone's throw from 'The Green' itself. The property is in need of modernisation, and will make an ideal purchase for someone looking to make the property their own. On the ground floor is a double reception room, cloakroom with a shower, and an extended kitchen with access onto a private 20ft (6.31m) South West facing garden. The first floor is arranged with two bedrooms, a bathroom and second kitchen. This house has a natural second floor comprising two further double bedrooms. There is huge scope to extend the property, including a second floor extension and basement conversion (subject to the usual planning permissions). There is also a large cellar which is

Please contact James Sims on 020 7384 6795 or 07720 677 699 in advance to confirm a viewing time.

- 4 bedrooms
- 2 bathrooms
- Double reception room
- 2 Kitchens
- South West facing garden
- Development potential
- Excellent location
- Approx. 2,158sq ft (200 sq m) -Including cellar.
- Council Tax Band G
- EPC rating F