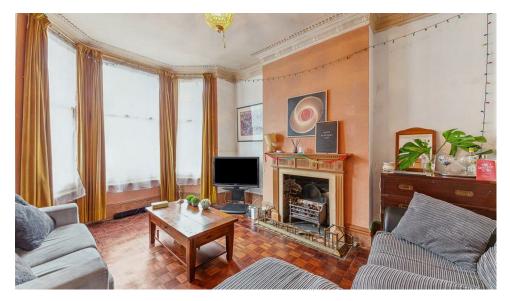

This unique four bedroom freehold Victorian house is located in the heart of Parsons Green on Broomhouse Road, a stone's throw from 'The Green' itself. The property is in need of modernisation, and will make an ideal purchase for someone looking to make the property their own. On the ground floor is a double reception room, cloakroom with a shower, and an extended kitchen with access onto a private 20ft (6.31m) South West facing garden. The first floor is arranged with two bedrooms, a bathroom and second kitchen. This house has a natural second floor comprising two further double bedrooms. There is huge scope to extend the property, including a second floor extension and basement conversion (subject to the usual planning permissions). There is also a large cellar which is