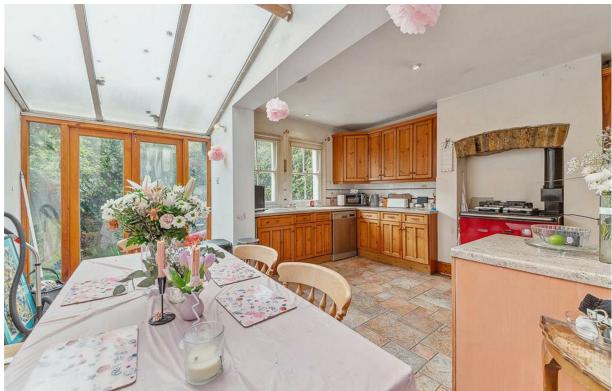

This unique four bedroom freehold Victorian house is located in the heart of Parsons Green on Broomhouse Road, a stone's throw from 'The Green' itself. The property is in need of modernisation, and will make an ideal purchase for someone looking to make the property their own. On the ground floor is a double reception room, cloakroom with a shower, and an extended kitchen with access onto a private 20ft (6.31m) South West facing garden. The first floor is arranged with two bedrooms, a bathroom and second kitchen. This house has a natural second floor comprising two further double bedrooms. There is huge scope to extend the property, including a second floor extension and basement conversion (subject to the usual planning permissions). There is also a large cellar which is