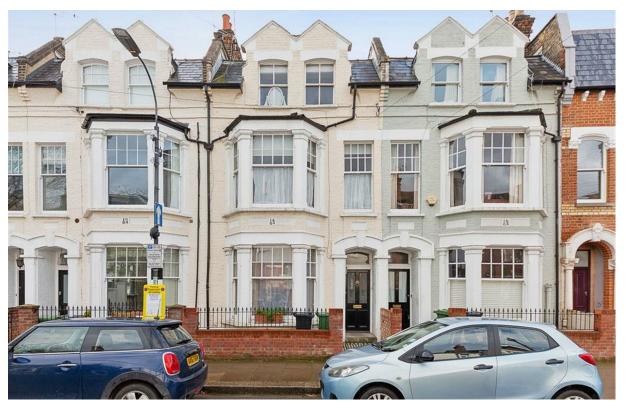

## Broomhouse Road £1,550,000

This unique four bedroom freehold Victorian house is located in the heart of Parsons Green on Broomhouse Road, a stone's throw from 'The Green' itself. The property is in need of modernisation, and will make an ideal purchase for someone looking to make the property their own. On the ground floor is a double reception room, cloakroom with a shower, and an extended kitchen with access onto a private 20ft (6.31m) South West facing garden. The first floor is arranged with two bedrooms, a bathroom and second kitchen. This house has a natural second floor comprising two further double bedrooms. There is huge scope to extend the property, including a second floor extension and basement conversion (subject to the usual planning permissions). There is also a large cellar which is

Broomhouse Road is a guiet residential street located in a popular group of roads that run South of the New Kings Road. The attraction of the area is the close proximity to Parsons Green and Hurlingham Park with an array of restaurants, cafes and shops on the New Kings Road, which is only a short walk away. The nearest underground station is Parsons Green (District Line, Zone 2)