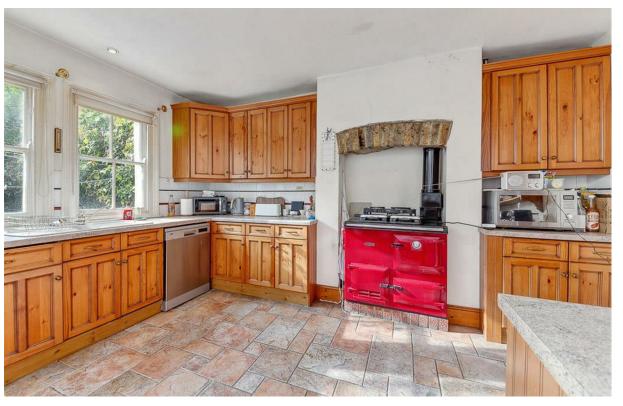

This unique four bedroom freehold Victorian house is located in the heart of Parsons Green on Broomhouse Road, a stone's throw from 'The Green' itself. The property is in need of modernisation, and will make an ideal purchase for someone looking to make the property their own. On the ground floor is a double reception room, cloakroom with a shower, and an extended kitchen with access onto a private 20ft (6.31m) South West facing garden. The first floor is arranged with two bedrooms, a bathroom and second kitchen. This house has a natural second floor comprising two further double bedrooms. There is huge scope to extend the property, including a second floor extension and basement conversion (subject to the usual planning permissions). There is also a large cellar which is

Please contact James Sims on 020 7384 6795 or 07720 677 699 in advance to confirm a viewing time.

- 4 bedrooms
- 2 bathrooms
- Double reception room
- 2 Kitchens
- South West facing garden
- Development potential
- Excellent location
- Approx. 2,158sq ft (200 sq m) -Including cellar.
- Council Tax Band G
- EPC rating F