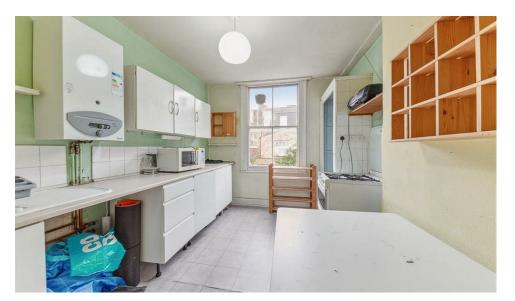

This unique four bedroom freehold Victorian house is located in the heart of Parsons Green on Broomhouse Road, a stone's throw from 'The Green' itself. The property is in need of modernisation, and will make an ideal purchase for someone looking to make the property their own. On the ground floor is a double reception room, cloakroom with a shower, and an extended kitchen with access onto a private 20ft (6.31m) South West facing garden. The first floor is arranged with two bedrooms, a bathroom and second kitchen. This house has a natural second floor comprising two further double bedrooms. There is huge scope to extend the property, including a second floor extension and basement conversion (subject to the usual planning permissions). There is also a large cellar which is