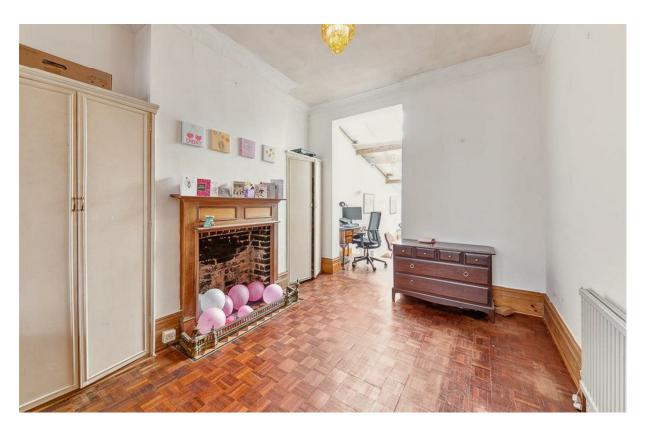

This unique four bedroom freehold Victorian house is located in the heart of Parsons Green on Broomhouse Road, a stone's throw from 'The Green' itself. The property is in need of modernisation, and will make an ideal purchase for someone looking to make the property their own. On the ground floor is a double reception room, cloakroom with a shower, and an extended kitchen with access onto a private 20ft (6.31m) South West facing garden. The first floor is arranged with two bedrooms, a bathroom and second kitchen. This house has a natural second floor comprising two further double bedrooms. There is huge scope to extend the property, including a second floor extension and basement conversion (subject to the usual planning permissions). There is also a large cellar which is

Please contact James Sims on 020 7384 6795 or 07720 677 699 in advance to confirm a viewing time.

- 4 bedrooms
- 2 bathrooms
- Double reception room
- 2 Kitchens
- South West facing garden
- Development potential
- Excellent location
- Approx. 2,158sq ft (200 sq m) -Including cellar.
- Council Tax Band G
- EPC rating F