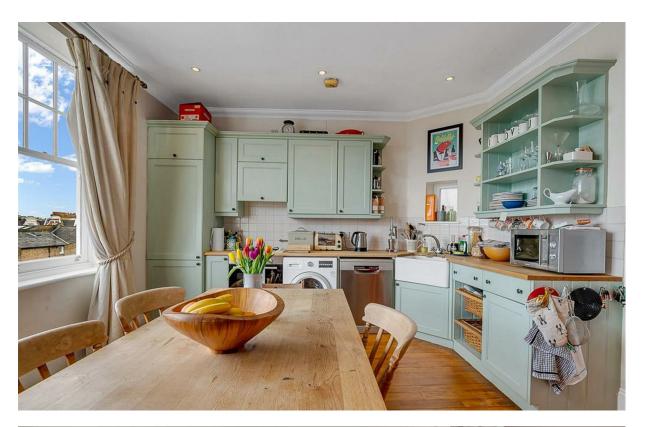

# Kings Court Mansions

£799,950 2 BED 0000 0000

Leasehold Flat SQ FT SQ M

The reception room has lovely high ceilings with wooden floors running throughout, there is ample space for a large set of sofas and coffee table, behind is the kitchen/breakfast with shaker style units and a butler sink. To the front are two exceptionally large double bedrooms, the bathroom comprises a bath with shower above and sink. There is a separate WC directly next door. EPC: D rating