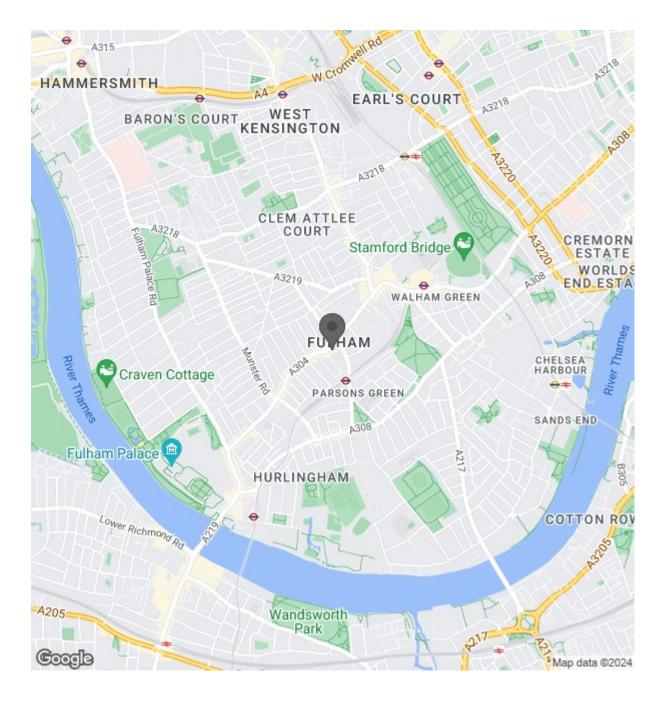

Kings Court Mansions is ideally located on the Fulham Road with easy access to Parsons Green which has a wealth of shops, restaurants, local supermarkets and pubs. There are also plenty of green spaces a short walk away such as Eel Brook Common, Parsons Green and Hurlingham Park. The area is well served with transport from Parsons Green tube station (District Line), Fulham Broadway (District Line), West Brompton (Overground) as well as having regular bus routes into central London and beyond.

#### Location