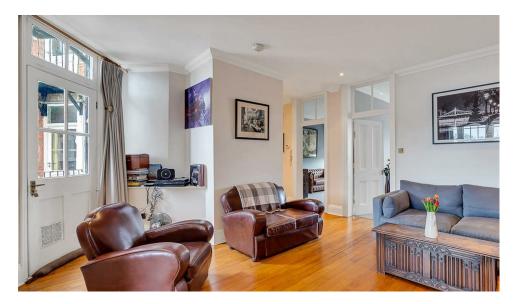

# Kings Court Mansions

£799,950 2 BED 0000 0000

Leasehold Flat SQ FT SQ M

The reception room has lovely high ceilings with wooden floors running throughout, there is ample space for a large set of sofas and coffee table, behind is the kitchen/breakfast with shaker style units and a butler sink. To the front are two exceptionally large double bedrooms, the bathroom comprises a bath with shower above and sink. There is a separate WC directly next door. EPC: D rating

- Two large double bedrooms.
- Kitchen/Breakfast room.
- Beautifully presented.
- High ceilings.
- Large reception room.
- Modern bathroom with separate
   WC.
- Second floor.
- 5 Minutes to Parsons Green Station.
- Period mansion flat.
- 901 Sqft / 83.7sqm.