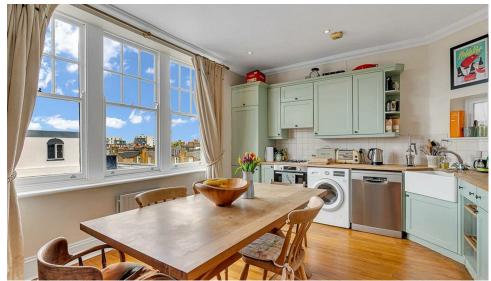

# Kings Court Mansions

£799,950 2 BED 0000 0000

Leasehold Flat SQ FT SQ M

The reception room has lovely high ceilings with wooden floors running throughout, there is ample space for a large set of sofas and coffee table, behind is the kitchen/breakfast with shaker style units and a butler sink. To the front are two exceptionally large double bedrooms, the bathroom comprises a bath with shower above and sink. There is a separate WC directly next door. EPC: D rating

- Two large double bedrooms.
- Kitchen/Breakfast room.
- Beautifully presented.
- High ceilings.
- Large reception room.
- Modern bathroom with separate
   WC.
- Second floor.
- 5 Minutes to Parsons Green Station.
- Period mansion flat.
- 901 Sqft / 83.7sqm.