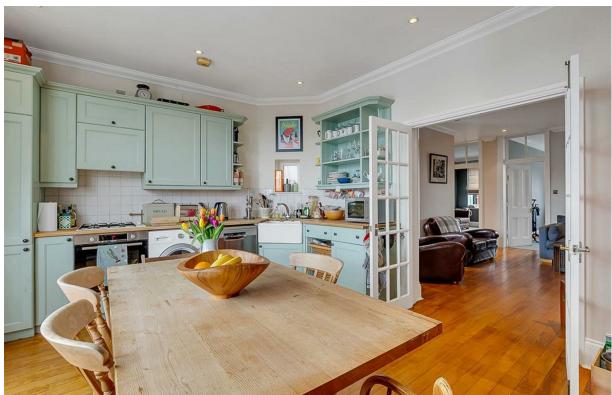

# Kings Court Mansions

£799,950 2 BED 0000 0000

Leasehold Flat SQ FT SQ M

The reception room has lovely high ceilings with wooden floors running throughout, there is ample space for a large set of sofas and coffee table, behind is the kitchen/breakfast with shaker style units and a butler sink. To the front are two exceptionally large double bedrooms, the bathroom comprises a bath with shower above and sink. There is a separate WC directly next door. EPC: D rating

- Two large double bedrooms.
- Kitchen/Breakfast room.
- Beautifully presented.
- High ceilings.
- Large reception room.
- Modern bathroom with separate
   WC.
- Second floor.
- 5 Minutes to Parsons Green Station.
- Period mansion flat.
- 901 Sqft / 83.7sqm.