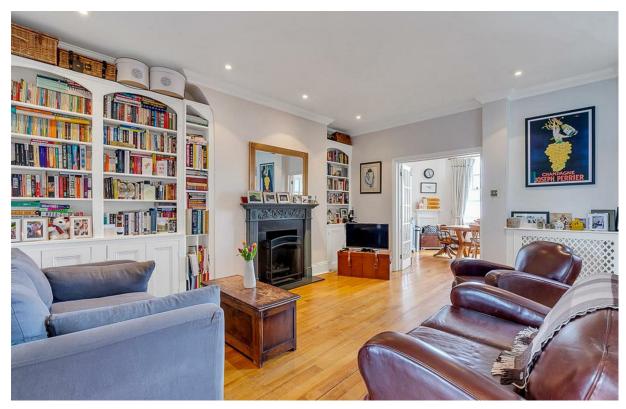

# Kings Court Mansions

£799,950 2 BED 0000 0000

Leasehold Flat SQ FT SQ M

The reception room has lovely high ceilings with wooden floors running throughout, there is ample space for a large set of sofas and coffee table, behind is the kitchen/breakfast with shaker style units and a butler sink. To the front are two exceptionally large double bedrooms, the bathroom comprises a bath with shower above and sink. There is a separate WC directly next door. EPC: D rating

- Two large double bedrooms.
- Kitchen/Breakfast room.
- Beautifully presented.
- High ceilings.
- Large reception room.
- Modern bathroom with separate
   WC.
- Second floor.
- 5 Minutes to Parsons Green Station.
- Period mansion flat.
- 901 Sqft / 83.7sqm.