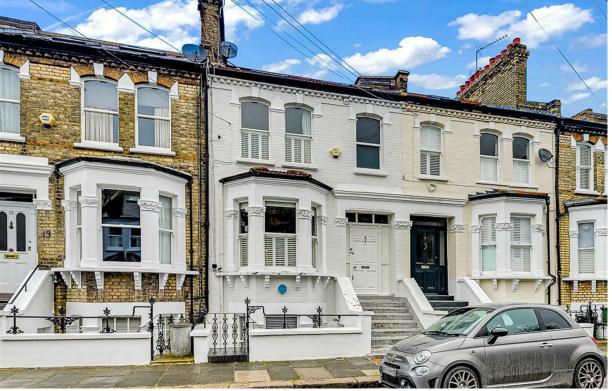

## Parkville Road

£1,295,000

3 BED

The well-arranged accommodation extends to nearly 1,200 sq

ft and comprises a raised ground floor entrance with a bright

modern kitchen with the access to a private rear garden. The

restaurants, and amenities on Fulham Road. There are several

supermarkets nearby, including Waitrose and Wholefoods. The

Broadway and Parsons Green and not far from the cafes,

closest underground station is Parsons Green.