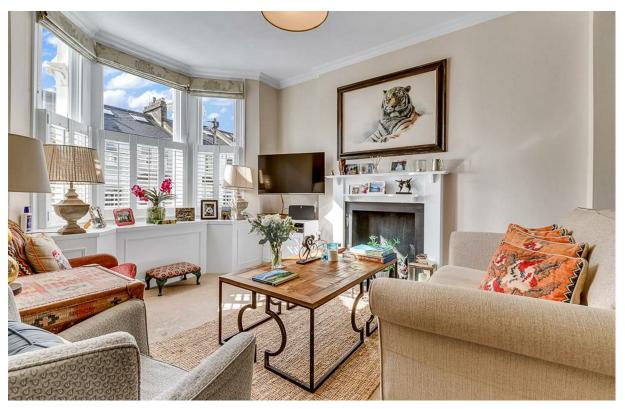

## Parkville Road

£1,295,000

3 BED

The well-arranged accommodation extends to nearly 1,200 sq

ft and comprises a raised ground floor entrance with a bright

modern kitchen with the access to a private rear garden. The

double reception room with a bay window, opening to a

suite shower room and ample storage.

0000

0000

SQ M

Freehold

Maisonette

SQ FT

• Three bathrooms (all en suite)

Three double bedrooms

Beautifully presented

Large maisonette

Double reception room

Private garden

Separate WC

Private entrance