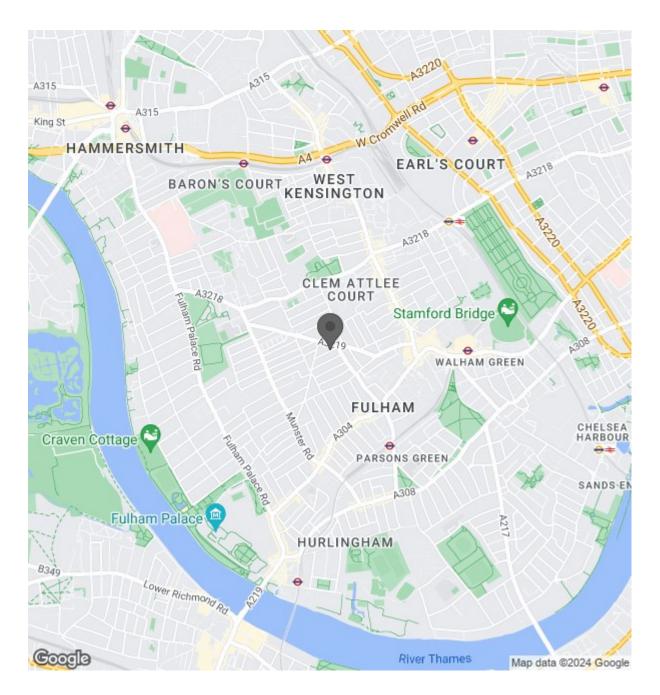

restaurants, and amenities on Fulham Road. There are several

supermarkets nearby, including Waitrose and Wholefoods. The

Broadway and Parsons Green and not far from the cafes,

closest underground station is Parsons Green.