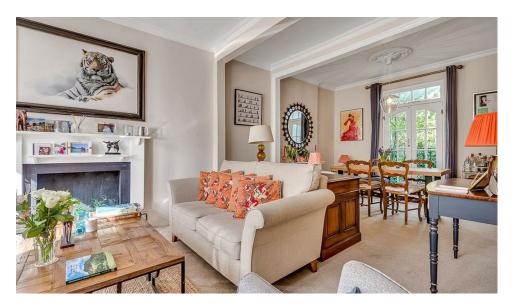

## Parkville Road

£1,295,000

3 BED

The well-arranged accommodation extends to nearly 1,200 sq

ft and comprises a raised ground floor entrance with a bright

modern kitchen with the access to a private rear garden. The

double reception room with a bay window, opening to a

suite shower room and ample storage.

0000

0000

SQ M

Freehold

Maisonette

SQ FT

• Three bathrooms (all en suite)

Three double bedrooms

Beautifully presented

Large maisonette

Double reception room

Private garden

Separate WC

Private entrance