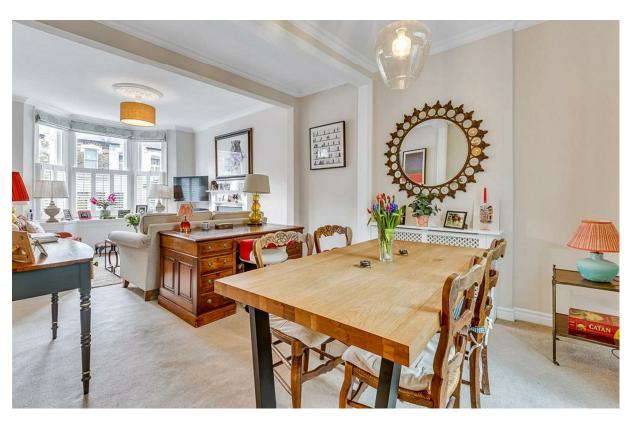

## Parkville Road

£1,295,000

3 BED

The well-arranged accommodation extends to nearly 1,200 sq

ft and comprises a raised ground floor entrance with a bright

modern kitchen with the access to a private rear garden. The

double reception room with a bay window, opening to a

suite shower room and ample storage.

0000

0000

SQ M

Freehold

Maisonette

SQ FT

• Three bathrooms (all en suite)

Three double bedrooms

Beautifully presented

Large maisonette

Double reception room

Private garden

Separate WC

Private entrance