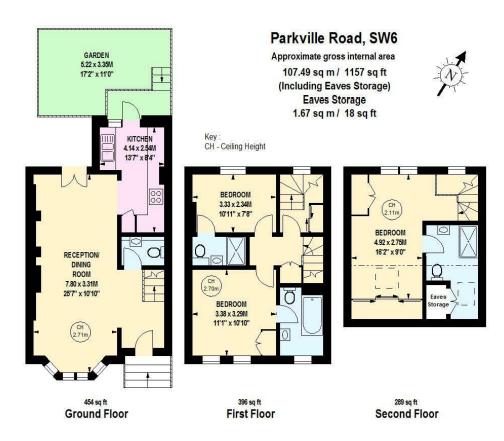

## Parkville Road

£1,295,000

3 BED

The well-arranged accommodation extends to nearly 1,200 sq

ft and comprises a raised ground floor entrance with a bright

modern kitchen with the access to a private rear garden. The

first floor offers a large bedroom to the front with an en suite bathroom, a second double bedroom to the rear with en suite

shower room. The top floor comprises a large bedroom with en

Parkville Road is in a prime position, equidistant from Fulham

double reception room with a bay window, opening to a

suite shower room and ample storage.

0000

0000

SQ M

Freehold

Maisonette

SQ FT