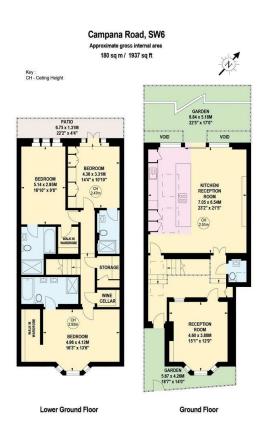

This modern and stylish property comprises just under 2,000 sq ft, of immaculately designed lateral living space, and has been refurbished to an exceptional standard throughout. On the ground floor there is a wonderful entrance hall with a skylight flooding the hall with natural light, panelled walls and a glass banister overlooking the stairs. To the rear of the property is a spectacular open plan living space with ample built in joinery, a bespoke Bulthaup kitchen, integrated Miele appliances and a large Sub Zero fridge freezer. Sliding doors lead out over a glass bridge to a landscaped garden with raised beds, built in seating and a BBQ area. There is a further reception room and cloakroom on this floor. Stairs lead down to a fully converted basement level offering almost 2.8m head height throughout. This level comprises a large principal bedroom with the en suite bathroom, having a walk in shower, separate bath and double hand basins. There is also a spacious dressing room with walnut fittings, providing ample hanging and shelving space. There are two further double bedrooms both with en-suite bathrooms, one of the bedrooms benefits from a further dressing room, whilst the third has a wall of extensive wardrobes,. There is also a wine room and a utility room with Gaggeneau appliances. The property also benefits from having under floor heating throughout and a wired in speaker system, as well as its own entrance, which is accessed via a paved private front garden.

- 3 bedrooms
- 3 bathrooms
- Large open plan living room
- Reception room
- Separate W.C
- Utility room & Wine room
- Private garden
- Own entrance
- Long lease (965 years)
- Approx 1,937 sq ft (180 sq m)