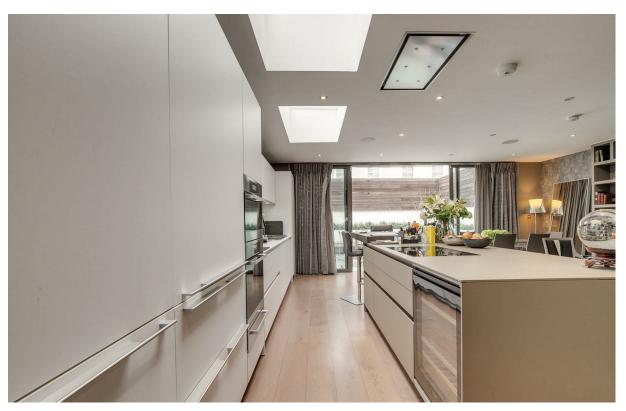

This modern and stylish property comprises just under 2,000 sq ft, of immaculately designed lateral living space, and has been refurbished to an exceptional standard throughout. On the ground floor there is a wonderful entrance hall with a skylight flooding the hall with natural light, panelled walls and a glass banister overlooking the stairs. To the rear of the property is a spectacular open plan living space with ample built in joinery, a bespoke Bulthaup kitchen, integrated Miele appliances and a large Sub Zero fridge freezer. Sliding doors lead out over a glass bridge to a landscaped garden with raised beds, built in seating and a BBQ area. There is a further reception room and cloakroom on this floor. Stairs lead down to a fully converted basement level offering almost 2.8m head height throughout. This level comprises a large principal bedroom with the en suite bathroom, having a walk in shower, separate bath and double hand basins. There is also a spacious dressing room with walnut fittings, providing ample hanging and shelving space. There are two further double bedrooms both with en-suite bathrooms, one of the bedrooms benefits from a further dressing room, whilst the third has a wall of extensive wardrobes,. There is also a wine room and a utility room with Gaggeneau appliances. The property also benefits from having under floor heating throughout and a wired in speaker system, as well as its own entrance, which is accessed via a paved private front garden.