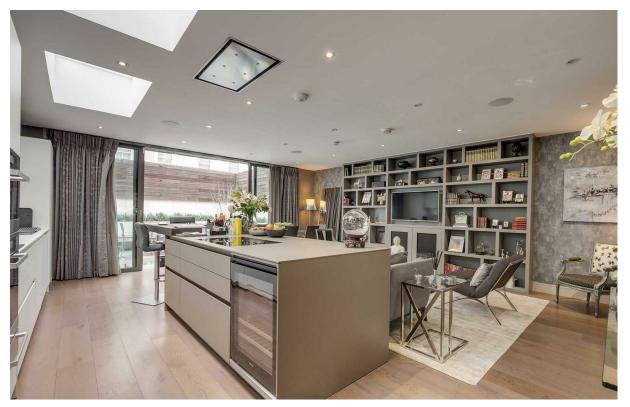

This modern and stylish property comprises just under 2,000 sq ft, of immaculately designed lateral living space, and has been refurbished to an exceptional standard throughout. On the ground floor there is a wonderful entrance hall with a skylight flooding the hall with natural light, panelled walls and a glass banister overlooking the stairs. To the rear of the property is a spectacular open plan living space with ample built in joinery, a bespoke Bulthaup kitchen, integrated Miele appliances and a large Sub Zero fridge freezer. Sliding doors lead out over a glass bridge to a landscaped garden with raised beds, built in seating and a BBQ area. There is a further reception room and cloakroom on this floor. Stairs lead down to a fully converted basement level offering almost 2.8m head height throughout. This level comprises a large principal bedroom with the en suite bathroom, having a walk in shower, separate bath and double hand basins. There is also a spacious dressing room with walnut fittings, providing ample hanging and shelving space. There are two further double bedrooms both with en-suite bathrooms, one of the bedrooms benefits from a further dressing room, whilst the third has a wall of extensive wardrobes,. There is also a wine room and a utility room with Gaggeneau appliances. The property also benefits from having under floor heating throughout and a wired in speaker system, as well as its own entrance, which is accessed via a paved private front garden.