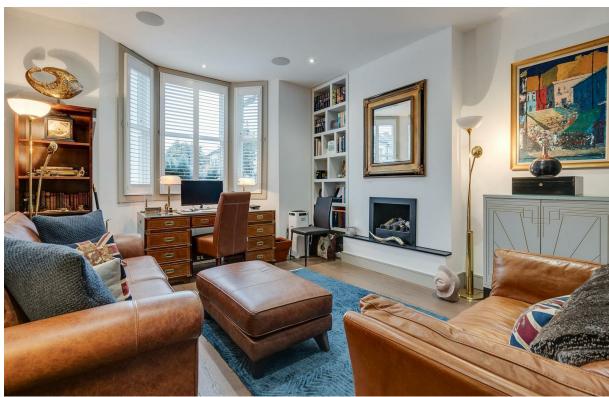

This modern and stylish property comprises just under 2,000 sq ft, of immaculately designed lateral living space, and has been refurbished to an exceptional standard throughout. On the ground floor there is a wonderful entrance hall with a skylight flooding the hall with natural light, panelled walls and a glass banister overlooking the stairs. To the rear of the property is a spectacular open plan living space with ample built in joinery, a bespoke Bulthaup kitchen, integrated Miele appliances and a large Sub Zero fridge freezer. Sliding doors lead out over a glass bridge to a landscaped garden with raised beds, built in seating and a BBQ area. There is a further reception room and cloakroom on this floor. Stairs lead down to a fully converted basement level offering almost 2.8m head height throughout. This level comprises a large principal bedroom with the en suite bathroom, having a walk in shower, separate bath and double hand basins. There is also a spacious dressing room with walnut fittings, providing ample hanging and shelving space. There are two further double bedrooms both with en-suite bathrooms, one of the bedrooms benefits from a further dressing room, whilst the third has a wall of extensive wardrobes,. There is also a wine room and a utility room with Gaggeneau appliances. The property also benefits from having under floor heating throughout and a wired in speaker system, as well as its own entrance, which is accessed via a paved private front garden.