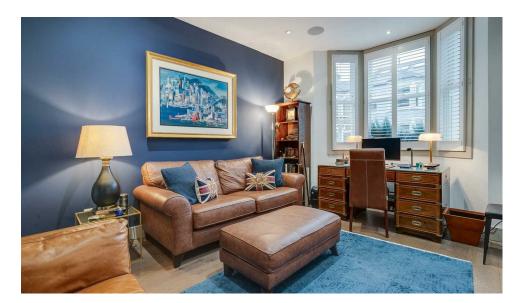

This modern and stylish property comprises just under 2,000 sq ft, of immaculately designed lateral living space, and has been refurbished to an exceptional standard throughout. On the ground floor there is a wonderful entrance hall with a skylight flooding the hall with natural light, panelled walls and a glass banister overlooking the stairs. To the rear of the property is a spectacular open plan living space with ample built in joinery, a bespoke Bulthaup kitchen, integrated Miele appliances and a large Sub Zero fridge freezer. Sliding doors lead out over a glass bridge to a landscaped garden with raised beds, built in seating and a BBQ area. There is a further reception room and cloakroom on this floor. Stairs lead down to a fully converted basement level offering almost 2.8m head height throughout. This level comprises a large principal bedroom with the en suite bathroom, having a walk in shower, separate bath and double hand basins. There is also a spacious dressing room with walnut fittings, providing ample hanging and shelving space. There are two further double bedrooms both with en-suite bathrooms, one of the bedrooms benefits from a further dressing room, whilst the third has a wall of extensive wardrobes,. There is also a wine room and a utility room with Gaggeneau appliances. The property also benefits from having under floor heating throughout and a wired in speaker system, as well as its own entrance, which is accessed via a paved private front garden.

- 3 bedrooms
- 3 bathrooms
- Large open plan living room
- Reception room
- Separate W.C
- Utility room & Wine room
- Private garden
- Own entrance
- Long lease (965 years)
- Approx 1,937 sq ft (180 sq m)