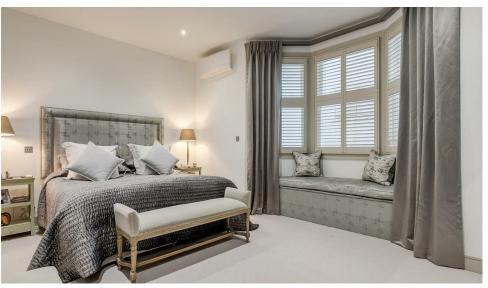

This modern and stylish property comprises just under 2,000 sq ft, of immaculately designed lateral living space, and has been refurbished to an exceptional standard throughout. On the ground floor there is a wonderful entrance hall with a skylight flooding the hall with natural light, panelled walls and a glass banister overlooking the stairs. To the rear of the property is a spectacular open plan living space with ample built in joinery, a bespoke Bulthaup kitchen, integrated Miele appliances and a large Sub Zero fridge freezer. Sliding doors lead out over a glass bridge to a landscaped garden with raised beds, built in seating and a BBQ area. There is a further reception room and cloakroom on this floor. Stairs lead down to a fully converted basement level offering almost 2.8m head height throughout. This level comprises a large principal bedroom with the en suite bathroom, having a walk in shower, separate bath and double hand basins. There is also a spacious dressing room with walnut fittings, providing ample hanging and shelving space. There are two further double bedrooms both with en-suite bathrooms, one of the bedrooms benefits from a further dressing room, whilst the third has a wall of extensive wardrobes,. There is also a wine room and a utility room with Gaggeneau appliances. The property also benefits from having under floor heating throughout and a wired in speaker system, as well as its own entrance, which is accessed via a paved private front garden.

- 3 bedrooms
- 3 bathrooms
- Large open plan living room
- Reception room
- Separate W.C
- Utility room & Wine room
- Private garden
- Own entrance
- Long lease (965 years)
- Approx 1,937 sq ft (180 sq m)