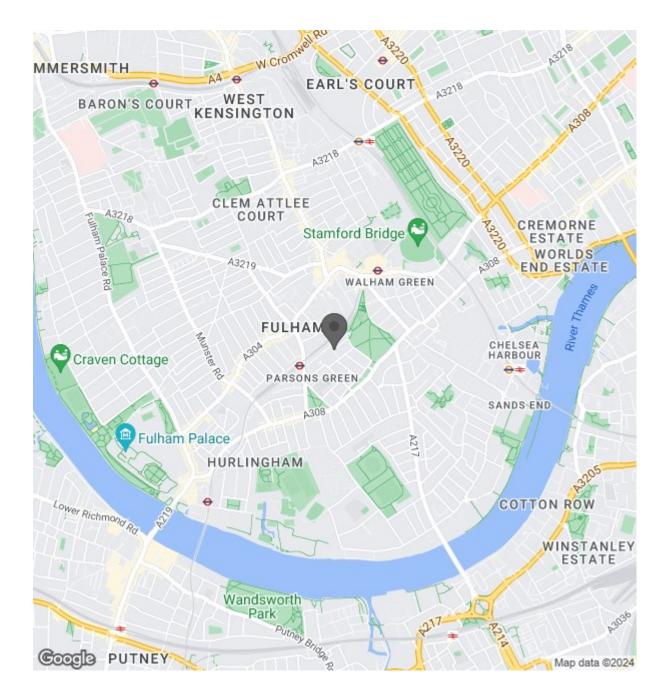

Campana Road is a quiet residential street located in an extremely popular group of roads that sit between Parsons Green and Eel Brook Common and is without question one of the very best locations Fulham has to offer. There is an array of restaurants, independent cafes, boutique shops a Waitrose

## JAMES SIMS

020 7384 6790 james@brik.co.uk

nearby and a Whole Foods market (at Fulham Broadway, 5 minutes away). The nearest underground station is Parsons Green (District Line, Zone 2) which is only minutes from the property. You can also catch regular buses from the New Kings Road into Chelsea and towards Central London. EPC rating - C

## Location