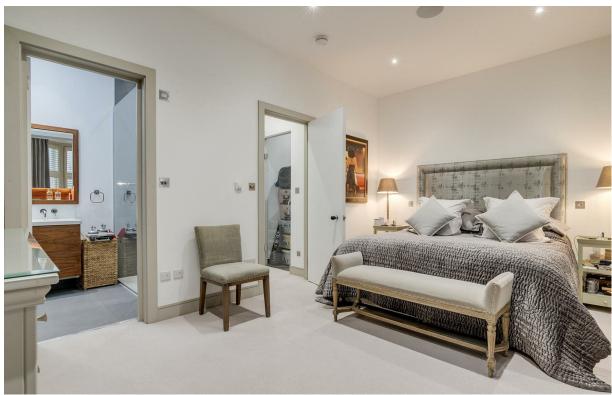

This modern and stylish property comprises just under 2,000 sq ft, of immaculately designed lateral living space, and has been refurbished to an exceptional standard throughout. On the ground floor there is a wonderful entrance hall with a skylight flooding the hall with natural light, panelled walls and a glass banister overlooking the stairs. To the rear of the property is a spectacular open plan living space with ample built in joinery, a bespoke Bulthaup kitchen, integrated Miele appliances and a large Sub Zero fridge freezer. Sliding doors lead out over a glass bridge to a landscaped garden with raised beds, built in seating and a BBQ area. There is a further reception room and cloakroom on this floor. Stairs lead down to a fully converted basement level offering almost 2.8m head height throughout. This level comprises a large principal bedroom with the en suite bathroom, having a walk in shower, separate bath and double hand basins. There is also a spacious dressing room with walnut fittings, providing ample hanging and shelving space. There are two further double bedrooms both with en-suite bathrooms, one of the bedrooms benefits from a further dressing room, whilst the third has a wall of extensive wardrobes,. There is also a wine room and a utility room with Gaggeneau appliances. The property also benefits from having under floor heating throughout and a wired in speaker system, as well as its own entrance, which is accessed via a paved private front garden.

- 3 bedrooms
- 3 bathrooms
- Large open plan living room
- Reception room
- Separate W.C
- Utility room & Wine room
- Private garden
- Own entrance
- Long lease (965 years)
- Approx 1,937 sq ft (180 sq m)