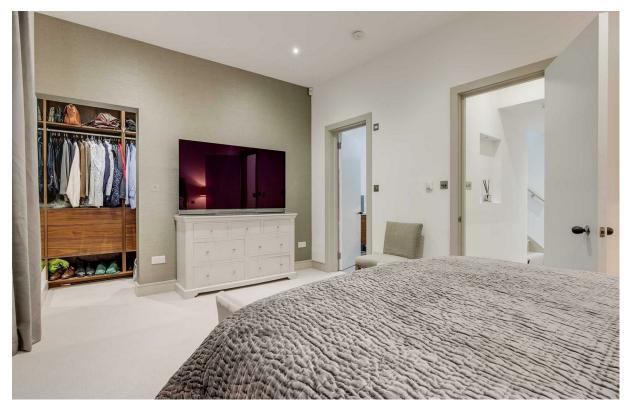

This modern and stylish property comprises just under 2,000 sq ft, of immaculately designed lateral living space, and has been refurbished to an exceptional standard throughout. On the ground floor there is a wonderful entrance hall with a skylight flooding the hall with natural light, panelled walls and a glass banister overlooking the stairs. To the rear of the property is a spectacular open plan living space with ample built in joinery, a bespoke Bulthaup kitchen, integrated Miele appliances and a large Sub Zero fridge freezer. Sliding doors lead out over a glass bridge to a landscaped garden with raised beds, built in seating and a BBQ area. There is a further reception room and cloakroom on this floor. Stairs lead down to a fully converted basement level offering almost 2.8m head height throughout. This level comprises a large principal bedroom with the en suite bathroom, having a walk in shower, separate bath and double hand basins. There is also a spacious dressing room with walnut fittings, providing ample hanging and shelving space. There are two further double bedrooms both with en-suite bathrooms, one of the bedrooms benefits from a further dressing room, whilst the third has a wall of extensive wardrobes,. There is also a wine room and a utility room with Gaggeneau appliances. The property also benefits from having under floor heating throughout and a wired in speaker system, as well as its own entrance, which is accessed via a paved private front garden.

- 3 bedrooms
- 3 bathrooms
- Large open plan living room
- Reception room
- Separate W.C
- Utility room & Wine room
- Private garden
- Own entrance
- Long lease (965 years)
- Approx 1,937 sq ft (180 sq m)