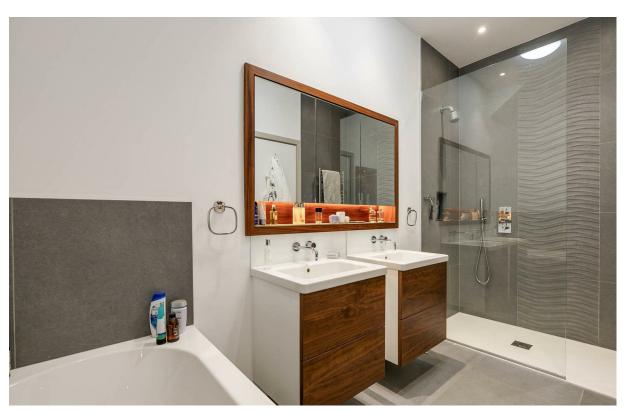

This modern and stylish property comprises just under 2,000 sq ft, of immaculately designed lateral living space, and has been refurbished to an exceptional standard throughout. On the ground floor there is a wonderful entrance hall with a skylight flooding the hall with natural light, panelled walls and a glass banister overlooking the stairs. To the rear of the property is a spectacular open plan living space with ample built in joinery, a bespoke Bulthaup kitchen, integrated Miele appliances and a large Sub Zero fridge freezer. Sliding doors lead out over a glass bridge to a landscaped garden with raised beds, built in seating and a BBQ area. There is a further reception room and cloakroom on this floor. Stairs lead down to a fully converted basement level offering almost 2.8m head height throughout. This level comprises a large principal bedroom with the en suite bathroom, having a walk in shower, separate bath and double hand basins. There is also a spacious dressing room with walnut fittings, providing ample hanging and shelving space. There are two further double bedrooms both with en-suite bathrooms, one of the bedrooms benefits from a further dressing room, whilst the third has a wall of extensive wardrobes,. There is also a wine room and a utility room with Gaggeneau appliances. The property also benefits from having under floor heating throughout and a wired in speaker system, as well as its own entrance, which is accessed via a paved private front garden.

- 3 bedrooms
- 3 bathrooms
- Large open plan living room
- Reception room
- Separate W.C
- Utility room & Wine room
- Private garden
- Own entrance
- Long lease (965 years)
- Approx 1,937 sq ft (180 sq m)