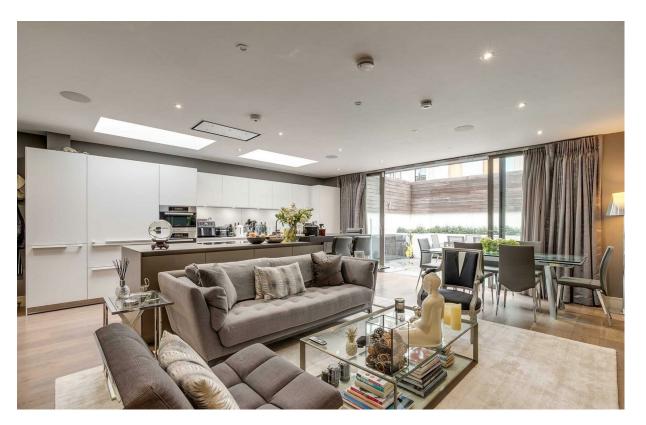

This modern and stylish property comprises just under 2,000 sq ft, of immaculately designed lateral living space, and has been refurbished to an exceptional standard throughout. On the ground floor there is a wonderful entrance hall with a skylight flooding the hall with natural light, panelled walls and a glass banister overlooking the stairs. To the rear of the property is a spectacular open plan living space with ample built in joinery, a bespoke Bulthaup kitchen, integrated Miele appliances and a large Sub Zero fridge freezer. Sliding doors lead out over a glass bridge to a landscaped garden with raised beds, built in seating and a BBQ area. There is a further reception room and cloakroom on this floor. Stairs lead down to a fully converted basement level offering almost 2.8m head height throughout. This level comprises a large principal bedroom with the en suite bathroom, having a walk in shower, separate bath and double hand basins. There is also a spacious dressing room with walnut fittings, providing ample hanging and shelving space. There are two further double bedrooms both with en-suite bathrooms, one of the bedrooms benefits from a further dressing room, whilst the third has a wall of extensive wardrobes,. There is also a wine room and a utility room with Gaggeneau appliances. The property also benefits from having under floor heating throughout and a wired in speaker system, as well as its own entrance, which is accessed via a paved private front garden.

- 3 bedrooms
- 3 bathrooms
- Large open plan living room
- Reception room
- Separate W.C
- Utility room & Wine room
- Private garden
- Own entrance
- Long lease (965 years)
- Approx 1,937 sq ft (180 sq m)