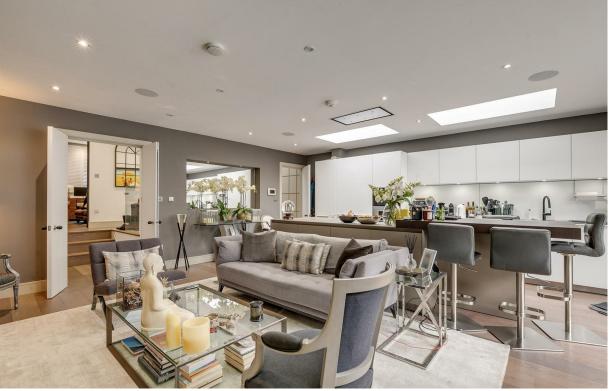

This modern and stylish property comprises just under 2,000 sq ft, of immaculately designed lateral living space, and has been refurbished to an exceptional standard throughout. On the ground floor there is a wonderful entrance hall with a skylight flooding the hall with natural light, panelled walls and a glass banister overlooking the stairs. To the rear of the property is a spectacular open plan living space with ample built in joinery, a bespoke Bulthaup kitchen, integrated Miele appliances and a large Sub Zero fridge freezer. Sliding doors lead out over a glass bridge to a landscaped garden with raised beds, built in seating and a BBQ area. There is a further reception room and cloakroom on this floor. Stairs lead down to a fully converted basement level offering almost 2.8m head height throughout. This level comprises a large principal bedroom with the en suite bathroom, having a walk in shower, separate bath and double hand basins. There is also a spacious dressing room with walnut fittings, providing ample hanging and shelving space. There are two further double bedrooms both with en-suite bathrooms, one of the bedrooms benefits from a further dressing room, whilst the third has a wall of extensive wardrobes,. There is also a wine room and a utility room with Gaggeneau appliances. The property also benefits from having under floor heating throughout and a wired in speaker system, as well as its own entrance, which is accessed via a paved private front garden.

- 3 bedrooms
- 3 bathrooms
- Large open plan living room
- Reception room
- Separate W.C
- Utility room & Wine room
- Private garden
- Own entrance
- Long lease (965 years)
- Approx 1,937 sq ft (180 sq m)