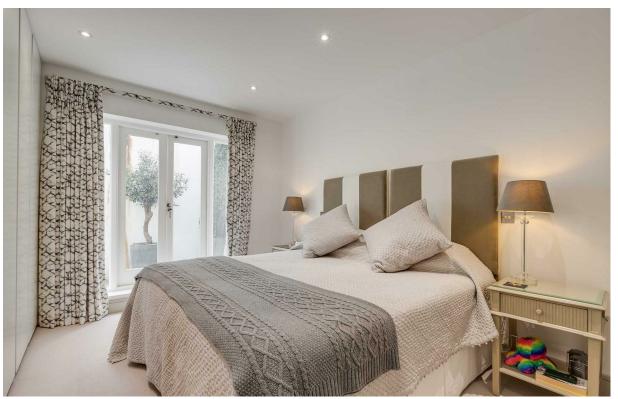

This modern and stylish property comprises just under 2,000 sq ft, of immaculately designed lateral living space, and has been refurbished to an exceptional standard throughout. On the ground floor there is a wonderful entrance hall with a skylight flooding the hall with natural light, panelled walls and a glass banister overlooking the stairs. To the rear of the property is a spectacular open plan living space with ample built in joinery, a bespoke Bulthaup kitchen, integrated Miele appliances and a large Sub Zero fridge freezer. Sliding doors lead out over a glass bridge to a landscaped garden with raised beds, built in seating and a BBQ area. There is a further reception room and cloakroom on this floor. Stairs lead down to a fully converted basement level offering almost 2.8m head height throughout. This level comprises a large principal bedroom with the en suite bathroom, having a walk in shower, separate bath and double hand basins. There is also a spacious dressing room with walnut fittings, providing ample hanging and shelving space. There are two further double bedrooms both with en-suite bathrooms, one of the bedrooms benefits from a further dressing room, whilst the third has a wall of extensive wardrobes,. There is also a wine room and a utility room with Gaggeneau appliances. The property also benefits from having under floor heating throughout and a wired in speaker system, as well as its own entrance, which is accessed via a paved private front garden.

- 3 bedrooms
- 3 bathrooms
- Large open plan living room
- Reception room
- Separate W.C
- Utility room & Wine room
- Private garden
- Own entrance
- Long lease (965 years)
- Approx 1,937 sq ft (180 sq m)