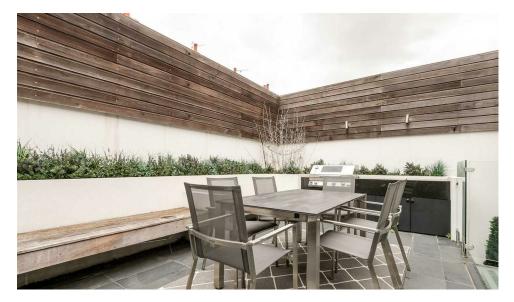

This modern and stylish property comprises just under 2,000 sq ft, of immaculately designed lateral living space, and has been refurbished to an exceptional standard throughout. On the ground floor there is a wonderful entrance hall with a skylight flooding the hall with natural light, panelled walls and a glass banister overlooking the stairs. To the rear of the property is a spectacular open plan living space with ample built in joinery, a bespoke Bulthaup kitchen, integrated Miele appliances and a large Sub Zero fridge freezer. Sliding doors lead out over a glass bridge to a landscaped garden with raised beds, built in seating and a BBQ area. There is a further reception room and cloakroom on this floor. Stairs lead down to a fully converted basement level offering almost 2.8m head height throughout. This level comprises a large principal bedroom with the en suite bathroom, having a walk in shower, separate bath and double hand basins. There is also a spacious dressing room with walnut fittings, providing ample hanging and shelving space. There are two further double bedrooms both with en-suite bathrooms, one of the bedrooms benefits from a further dressing room, whilst the third has a wall of extensive wardrobes,. There is also a wine room and a utility room with Gaggeneau appliances. The property also benefits from having under floor heating throughout and a wired in speaker system, as well as its own entrance, which is accessed via a paved private front garden.