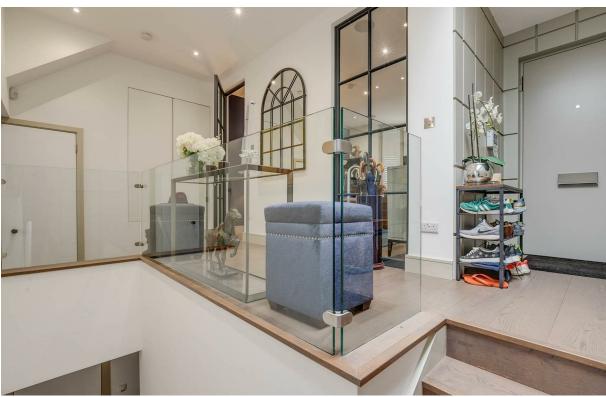

This modern and stylish property comprises just under 2,000 sq ft, of immaculately designed lateral living space, and has been refurbished to an exceptional standard throughout. On the ground floor there is a wonderful entrance hall with a skylight flooding the hall with natural light, panelled walls and a glass banister overlooking the stairs. To the rear of the property is a spectacular open plan living space with ample built in joinery, a bespoke Bulthaup kitchen, integrated Miele appliances and a large Sub Zero fridge freezer. Sliding doors lead out over a glass bridge to a landscaped garden with raised beds, built in seating and a BBQ area. There is a further reception room and cloakroom on this floor. Stairs lead down to a fully converted basement level offering almost 2.8m head height throughout. This level comprises a large principal bedroom with the en suite bathroom, having a walk in shower, separate bath and double hand basins. There is also a spacious dressing room with walnut fittings, providing ample hanging and shelving space. There are two further double bedrooms both with en-suite bathrooms, one of the bedrooms benefits from a further dressing room, whilst the third has a wall of extensive wardrobes,. There is also a wine room and a utility room with Gaggeneau appliances. The property also benefits from having under floor heating throughout and a wired in speaker system, as well as its own entrance, which is accessed via a paved private front garden.