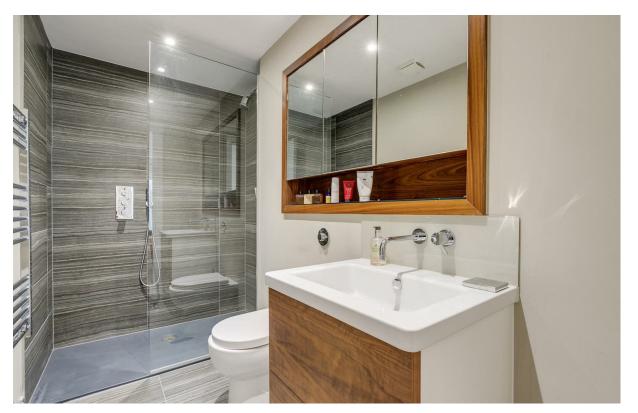

This modern and stylish property comprises just under 2,000 sq ft, of immaculately designed lateral living space, and has been refurbished to an exceptional standard throughout. On the ground floor there is a wonderful entrance hall with a skylight flooding the hall with natural light, panelled walls and a glass banister overlooking the stairs. To the rear of the property is a spectacular open plan living space with ample built in joinery, a bespoke Bulthaup kitchen, integrated Miele appliances and a large Sub Zero fridge freezer. Sliding doors lead out over a glass bridge to a landscaped garden with raised beds, built in seating and a BBQ area. There is a further reception room and cloakroom on this floor. Stairs lead down to a fully converted basement level offering almost 2.8m head height throughout. This level comprises a large principal bedroom with the en suite bathroom, having a walk in shower, separate bath and double hand basins. There is also a spacious dressing room with walnut fittings, providing ample hanging and shelving space. There are two further double bedrooms both with en-suite bathrooms, one of the bedrooms benefits from a further dressing room, whilst the third has a wall of extensive wardrobes,. There is also a wine room and a utility room with Gaggeneau appliances. The property also benefits from having under floor heating throughout and a wired in speaker system, as well as its own entrance, which is accessed via a paved private front garden.

- 3 bedrooms
- 3 bathrooms
- Large open plan living room
- Reception room
- Separate W.C
- Utility room & Wine room
- Private garden
- Own entrance
- Long lease (965 years)
- Approx 1,937 sq ft (180 sq m)