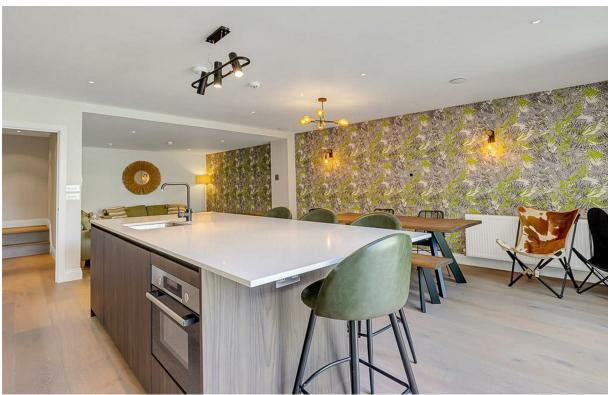

## Fulham Palace Road

£785,000 2 BED 0000 0000

Leasehold Apartment SQ FT SQ M

A recently developed split level garden flat totalling just over 1100 sq ft. This stylish property is arranged over two floors comprising an bright open plan kitchen dining area and reception room with bi folding doors leading onto a private patio garden, two equally sized double bedrooms with Juliet balconies overlooking the garden, and two bathrooms of which one is ensuite. The property is immaculately presented with quality fittings throughout.

- Stunning apartment
- Two double bedrooms
- Two shower rooms
- Large open planned living space
- Private garden
- Split level
- New 125-year lease
- None of the rooms overlook the road to the front
- 1102 sqft / 102 spm
- EPC : C rating