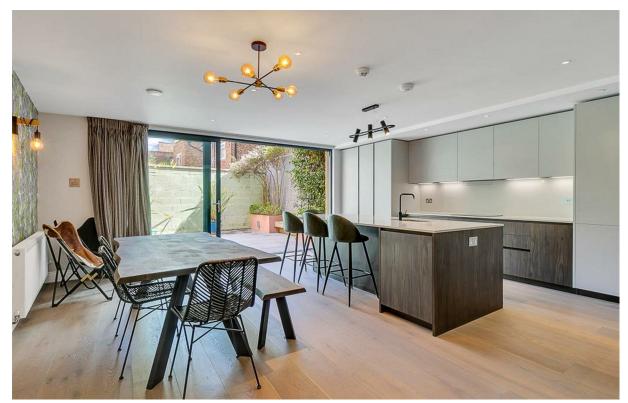

## Fulham Palace Road

£785,000 2 BED 0000 0000

Leasehold Apartment SQ FT SQ M

A recently developed split level garden flat totalling just over 1100 sq ft. This stylish property is arranged over two floors comprising an bright open plan kitchen dining area and reception room with bi folding doors leading onto a private patio garden, two equally sized double bedrooms with Juliet balconies overlooking the garden, and two bathrooms of which one is ensuite. The property is immaculately presented with quality fittings throughout.

- Stunning apartment
- Two double bedrooms
- Two shower rooms
- Large open planned living space
- Private garden
- Split level
- New 125-year lease
- None of the rooms overlook the road to the front
- 1102 sqft / 102 spm
- EPC : C rating