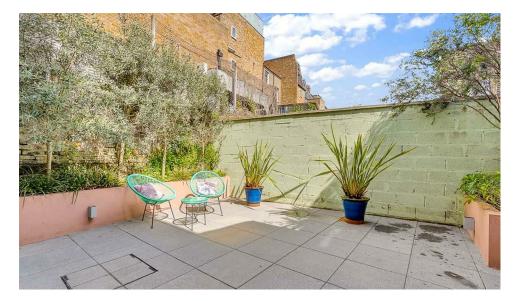

## Fulham Palace Road

£785,000 2 BED 0000 0000

Leasehold Apartment SQ FT SQ M

A recently developed split level garden flat totalling just over 1100 sq ft. This stylish property is arranged over two floors comprising an bright open plan kitchen dining area and reception room with bi folding doors leading onto a private patio garden, two equally sized double bedrooms with Juliet balconies overlooking the garden, and two bathrooms of which one is ensuite. The property is immaculately presented with quality fittings throughout.

- Stunning apartment
- Two double bedrooms
- Two shower rooms
- Large open planned living space
- Private garden
- Split level
- New 125-year lease
- None of the rooms overlook the road to the front
- 1102 sqft / 102 spm
- EPC : C rating