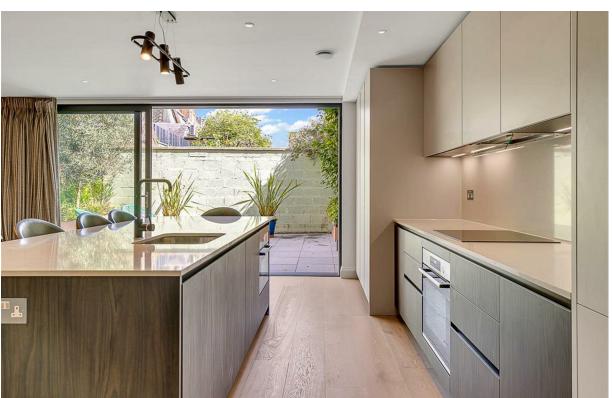

## Fulham Palace Road

£785,000 2 BED 0000 0000

Leasehold Apartment SQ FT SQ M

A recently developed split level garden flat totalling just over 1100 sq ft. This stylish property is arranged over two floors comprising an bright open plan kitchen dining area and reception room with bi folding doors leading onto a private patio garden, two equally sized double bedrooms with Juliet balconies overlooking the garden, and two bathrooms of which one is ensuite. The property is immaculately presented with quality fittings throughout.

- Stunning apartment
- Two double bedrooms
- Two shower rooms
- Large open planned living space
- Private garden
- Split level
- New 125-year lease
- None of the rooms overlook the road to the front
- 1102 sqft / 102 spm
- EPC : C rating