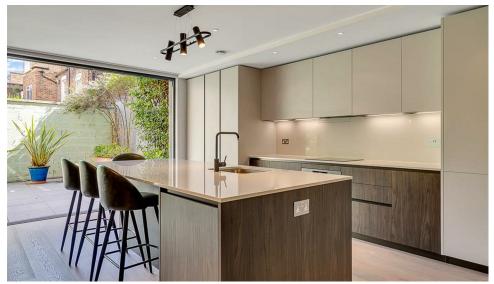

## Fulham Palace Road

£785,000 2 BED 0000 0000

Leasehold Apartment SQ FT SQ M

A recently developed split level garden flat totalling just over 1100 sq ft. This stylish property is arranged over two floors comprising an bright open plan kitchen dining area and reception room with bi folding doors leading onto a private patio garden, two equally sized double bedrooms with Juliet balconies overlooking the garden, and two bathrooms of which one is ensuite. The property is immaculately presented with quality fittings throughout.

- Stunning apartment
- Two double bedrooms
- Two shower rooms
- Large open planned living space
- Private garden
- Split level
- New 125-year lease
- None of the rooms overlook the road to the front
- 1102 sqft / 102 spm
- EPC : C rating