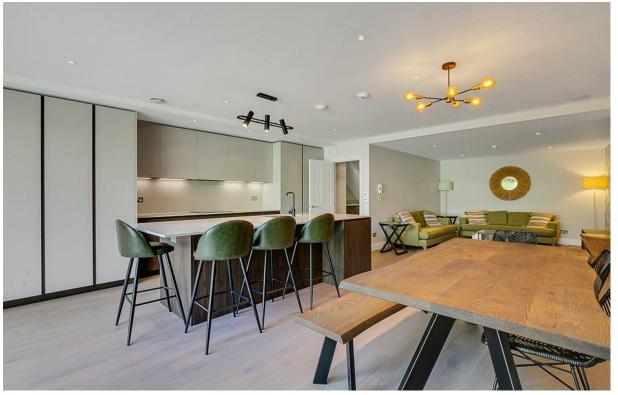

## Fulham Palace Road

£785,000 2 BED 0000 0000

Leasehold Apartment SQ FT SQ M

A recently developed split level garden flat totalling just over 1100 sq ft. This stylish property is arranged over two floors comprising an bright open plan kitchen dining area and reception room with bi folding doors leading onto a private patio garden, two equally sized double bedrooms with Juliet balconies overlooking the garden, and two bathrooms of which one is ensuite. The property is immaculately presented with quality fittings throughout.

- Stunning apartment
- Two double bedrooms
- Two shower rooms
- Large open planned living space
- Private garden
- Split level
- New 125-year lease
- None of the rooms overlook the road to the front
- 1102 sqft / 102 spm
- EPC : C rating