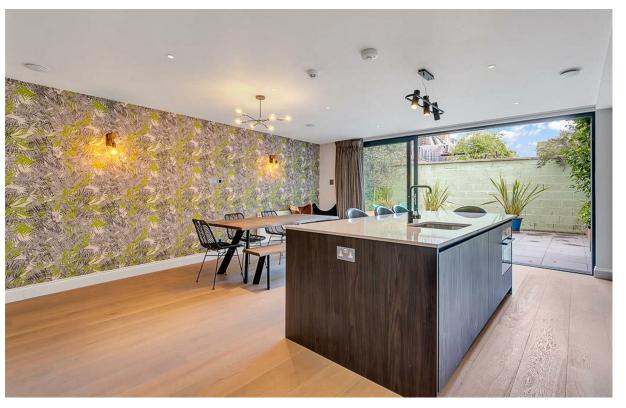

## Fulham Palace Road

£785,000 2 BED 0000 0000

Leasehold Apartment SQ FT SQ M

A recently developed split level garden flat totalling just over 1100 sq ft. This stylish property is arranged over two floors comprising an bright open plan kitchen dining area and reception room with bi folding doors leading onto a private patio garden, two equally sized double bedrooms with Juliet balconies overlooking the garden, and two bathrooms of which one is ensuite. The property is immaculately presented with quality fittings throughout.

- Stunning apartment
- Two double bedrooms
- Two shower rooms
- Large open planned living space
- Private garden
- Split level
- New 125-year lease
- None of the rooms overlook the road to the front
- 1102 sqft / 102 spm
- EPC : C rating