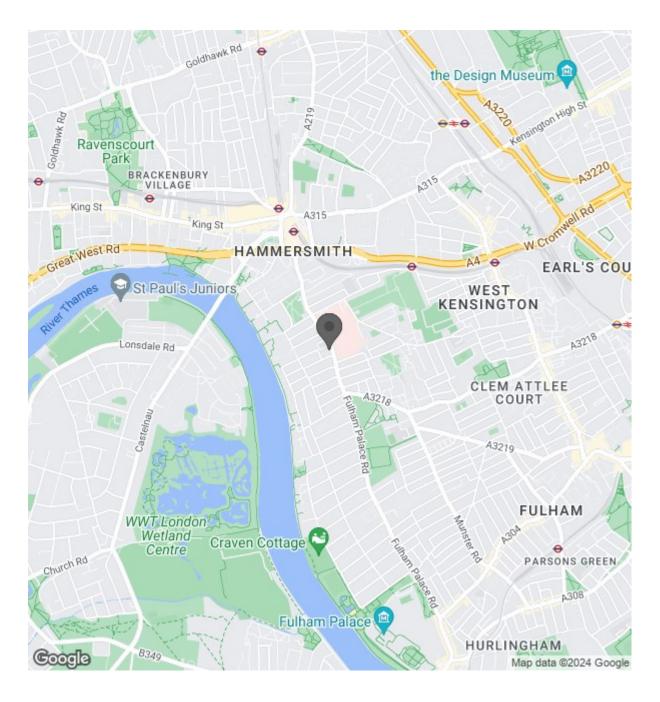

The property is within easy walking distance of the Thames Path which leads to the wonderful green space of Bishops Park, one of area's largest green spaces which also has a children's play area. The closest underground stations are Barons Court and Hammersmith Broadway (Piccadilly, District, Hammersmith and City Lines, Zone 2). There is also a selection of bus routes linking the property to major locations. EPC: C rating

## Location

0000

0000

SQ FT

SQ M