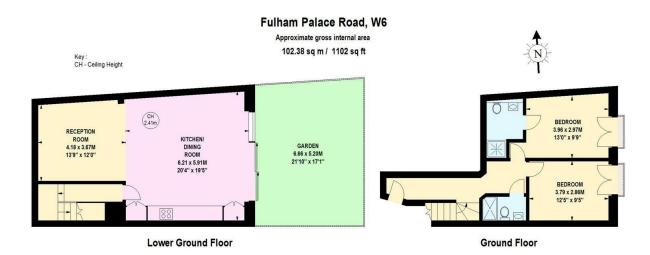

## Fulham Palace Road

£785,000 2 BED 0000 0000

Leasehold Apartment SQ FT SQ M

A recently developed split level garden flat totalling just over 1100 sq ft. This stylish property is arranged over two floors comprising an bright open plan kitchen dining area and reception room with bi folding doors leading onto a private patio garden, two equally sized double bedrooms with Juliet balconies overlooking the garden, and two bathrooms of which one is ensuite. The property is immaculately presented with quality fittings throughout.

- Stunning apartment
- Two double bedrooms
- Two shower rooms
- Large open planned living space
- Private garden
- Split level
- New 125-year lease
- None of the rooms overlook the road to the front
- 1102 sqft / 102 spm
- EPC : C rating