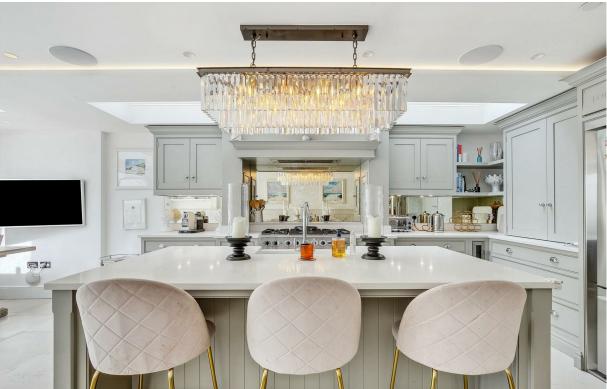

## Campana Road

£11,000 Per Month

0000 House - Terraced SQ FT

The breathtaking property which is presented in immaculate condition offers 2594 Sq Ft across four floors of living space. The ground floor comprises of entrance hallway, reception room, boot room, cloakroom and large kitchen/dining room with floor to ceiling glass patio doors which open across the width of the house providing direct access to the easy to maintain private garden. The kitchen has ample space for a large dining table as well as kitchen island/breakfast bar, and contains double oven, wine cooler and air conditioning.