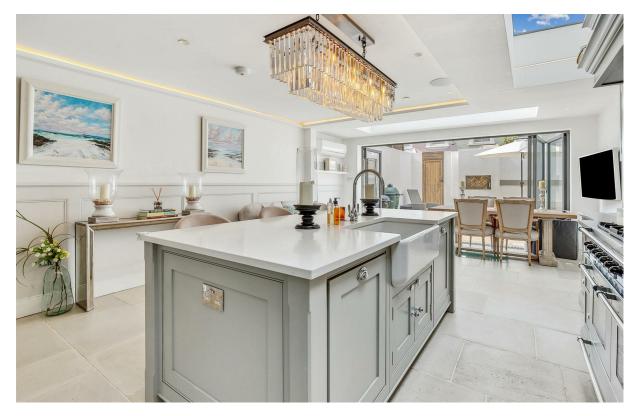

## Campana Road

£11,000 Per Month

0000 House - Terraced SQ FT

The breathtaking property which is presented in immaculate condition offers 2594 Sq Ft across four floors of living space. The ground floor comprises of entrance hallway, reception room, boot room, cloakroom and large kitchen/dining room with floor to ceiling glass patio doors which open across the width of the house providing direct access to the easy to maintain private garden. The kitchen has ample space for a large dining table as well as kitchen island/breakfast bar, and contains double oven, wine cooler and air conditioning.