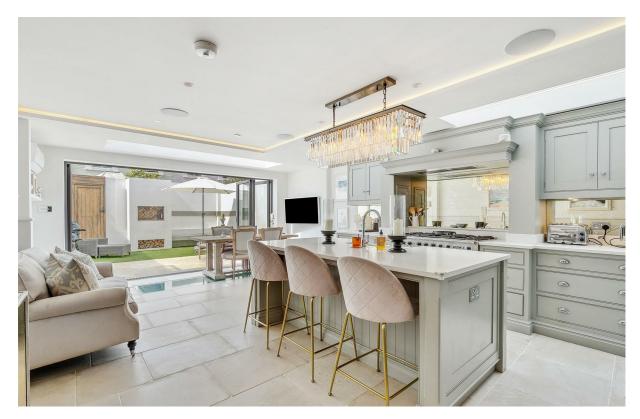

## Campana Road

£11,000 Per Month

0000 House - Terraced SQ FT

The breathtaking property which is presented in immaculate condition offers 2594 Sq Ft across four floors of living space. The ground floor comprises of entrance hallway, reception room, boot room, cloakroom and large kitchen/dining room with floor to ceiling glass patio doors which open across the width of the house providing direct access to the easy to maintain private garden. The kitchen has ample space for a large dining table as well as kitchen island/breakfast bar, and contains double oven, wine cooler and air conditioning.