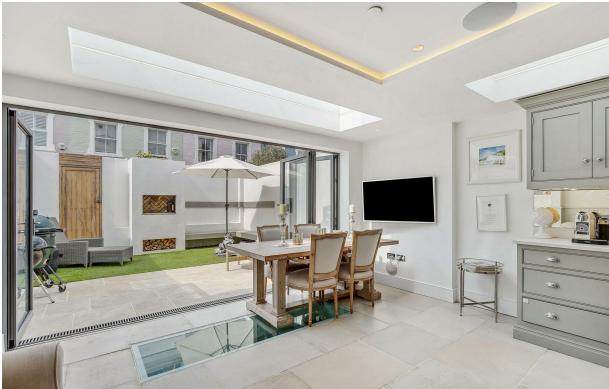

## Campana Road

£11,000 Per Month

0000 House - Terraced SQ FT

The breathtaking property which is presented in immaculate condition offers 2594 Sq Ft across four floors of living space. The ground floor comprises of entrance hallway, reception room, boot room, cloakroom and large kitchen/dining room with floor to ceiling glass patio doors which open across the width of the house providing direct access to the easy to maintain private garden. The kitchen has ample space for a large dining table as well as kitchen island/breakfast bar, and contains double oven, wine cooler and air conditioning.