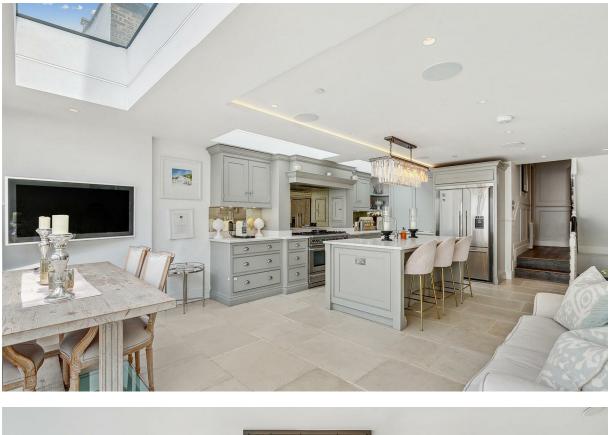

## Campana Road

£11,000 Per Month

0000 House - Terraced SQ FT

The breathtaking property which is presented in immaculate condition offers 2594 Sq Ft across four floors of living space. The ground floor comprises of entrance hallway, reception room, boot room, cloakroom and large kitchen/dining room with floor to ceiling glass patio doors which open across the width of the house providing direct access to the easy to maintain private garden. The kitchen has ample space for a large dining table as well as kitchen island/breakfast bar, and contains double oven, wine cooler and air conditioning.

5 BED

The fully converted basement offers a double bedroom with en suite bathroom, utility room and wonderful media room which is akin to a private cinema. The first floor provides the master suite with exceptionally large en suite bathroom, further double bedroom and family bathroom. The second floor provides two further double bedrooms one of which benefits from another en suite bathroom and excellent storage. The house has numerous skylights and attracts an abundance of natural light.