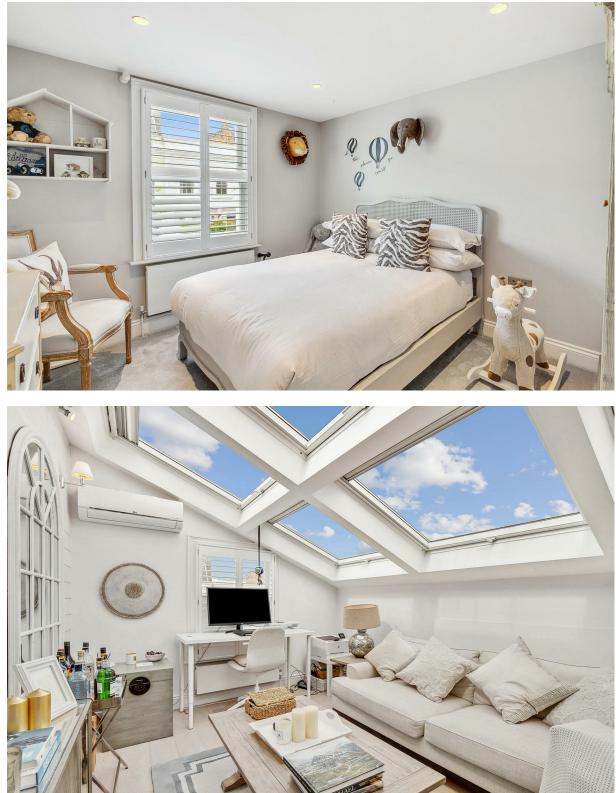

## Campana Road

£11,000 Per Month

0000 House - Terraced SQ FT

The breathtaking property which is presented in immaculate condition offers 2594 Sq Ft across four floors of living space. The ground floor comprises of entrance hallway, reception room, boot room, cloakroom and large kitchen/dining room with floor to ceiling glass patio doors which open across the width of the house providing direct access to the easy to maintain private garden. The kitchen has ample space for a large dining table as well as kitchen island/breakfast bar, and contains double oven, wine cooler and air conditioning.

5 BED

The fully converted basement offers a double bedroom with en suite bathroom, utility room and wonderful media room which is akin to a private cinema. The first floor provides the master suite with exceptionally large en suite bathroom, further double bedroom and family bathroom. The second floor provides two further double bedrooms one of which benefits from another en suite bathroom and excellent storage. The house has numerous skylights and attracts an abundance of natural light.