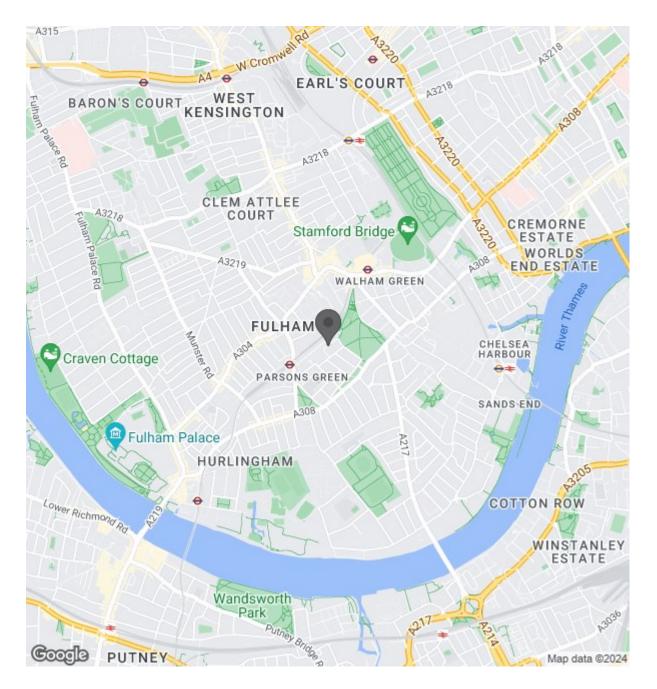

Campana Road is a quiet residential street located in an extremely popular group of roads that sit between Parsons Green and Eel Brook Common and is without question one of the very best locations Fulham has to offer. There is an array of restaurants, independent cafes, boutique shops a Waitrose nearby and a Whole Foods market (at Fulham Broadway, 5 minutes away). The nearest underground station is Parsons Green (District Line, Zone 2) which is only minutes from the property. You can also catch regular buses from the New Kings Road into Chelsea and towards Central London. Energy rating С

### Location