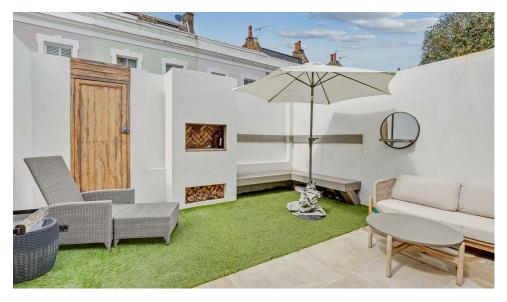

## Campana Road

£11,000 Per Month

0000 House - Terraced SQ FT

The breathtaking property which is presented in immaculate condition offers 2594 Sq Ft across four floors of living space. The ground floor comprises of entrance hallway, reception room, boot room, cloakroom and large kitchen/dining room with floor to ceiling glass patio doors which open across the width of the house providing direct access to the easy to maintain private garden. The kitchen has ample space for a large dining table as well as kitchen island/breakfast bar, and contains double oven, wine cooler and air conditioning.