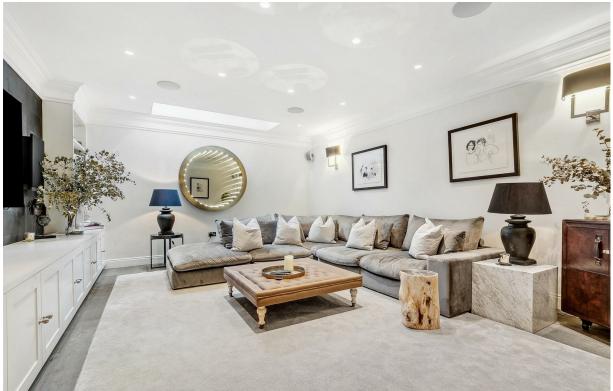

## Campana Road

£11,000 Per Month

0000 House - Terraced SQ FT

The breathtaking property which is presented in immaculate condition offers 2594 Sq Ft across four floors of living space. The ground floor comprises of entrance hallway, reception room, boot room, cloakroom and large kitchen/dining room with floor to ceiling glass patio doors which open across the width of the house providing direct access to the easy to maintain private garden. The kitchen has ample space for a large dining table as well as kitchen island/breakfast bar, and contains double oven, wine cooler and air conditioning.

5 BED

The fully converted basement offers a double bedroom with en suite bathroom, utility room and wonderful media room which is akin to a private cinema. The first floor provides the master suite with exceptionally large en suite bathroom, further double bedroom and family bathroom. The second floor provides two further double bedrooms one of which benefits from another en suite bathroom and excellent storage. The house has numerous skylights and attracts an abundance of natural light.