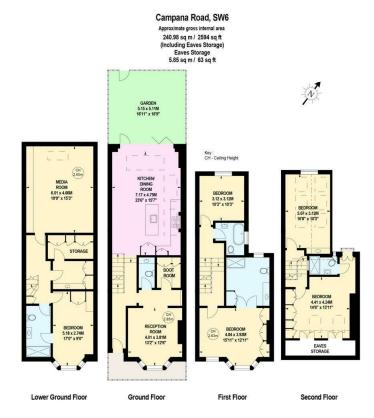

## Campana Road

£11,000 Per Month

0000 House - Terraced SQ FT

The breathtaking property which is presented in immaculate condition offers 2594 Sq Ft across four floors of living space. The ground floor comprises of entrance hallway, reception room, boot room, cloakroom and large kitchen/dining room with floor to ceiling glass patio doors which open across the width of the house providing direct access to the easy to maintain private garden. The kitchen has ample space for a large dining table as well as kitchen island/breakfast bar, and contains double oven, wine cooler and air conditioning.

5 BED

The fully converted basement offers a double bedroom with en suite bathroom, utility room and wonderful media room which is akin to a private cinema. The first floor provides the master suite with exceptionally large en suite bathroom, further double bedroom and family bathroom. The second floor provides two further double bedrooms one of which benefits from another en suite bathroom and excellent storage. The house has numerous skylights and attracts an abundance of natural light.

- Extremely desirable location
- Five bedrooms
- Five bathrooms
- Reception room
- Meida room / second reception
- Private garden
- 240 Sq M / 2594 Sq Ft
- Available immediately
- Furnished