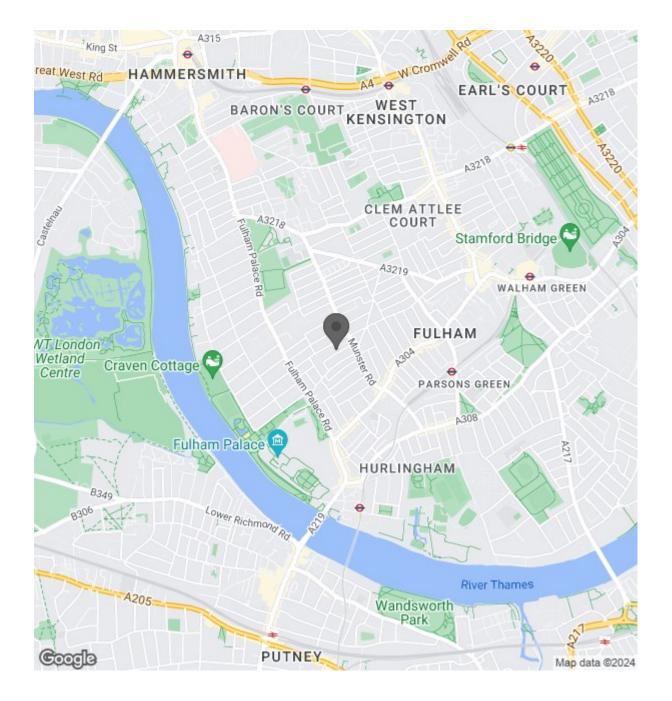

Vera Road is a quiet tree lined residential street and is within easy walking distance of Parsons Green underground and the local parks, restaurants and shops of this sought after neighbourhood. Buses also run from the Fulham Road towards Chelsea, Knightsbridge and Central London and from Fulham Palace Road towards Hammersmith and South Kensington.

Vera Road is ideally located for Bishops Park and the excellent bars, restaurants and shops of the Munster Village, Parsons Green and Fulham Road

- 2 double bedrooms
- 1 bathroom
- Separate kitchen
- Good condition
- Purpose built block
- Popular location
- Approx. 653 sq ft (61 sq m)
- EPC Rating: C

## Location

0000

0000

SQ FT

SQ M