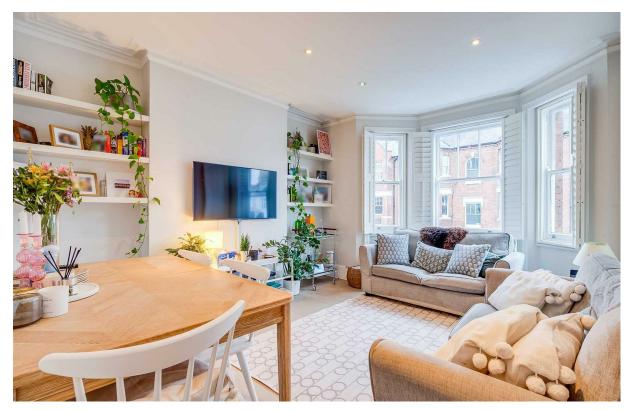

## Vera Road

£575,000 2 BED 0000 0000 SQ M

Offering over 650 sq ft (61 sq m) of living space, this flat has a bright south facing reception room, separate kitchen, bathroom, two double bedrooms with built in storage.

Vera Road is ideally located for Bishops Park and the excellent bars, restaurants and shops of the Munster Village, Parsons Green and Fulham Road

- 2 double bedrooms
- 1 bathroom
- Separate kitchen
- Good condition
- Purpose built block
- Popular location
- Approx. 653 sq ft (61 sq m)
- EPC Rating: C