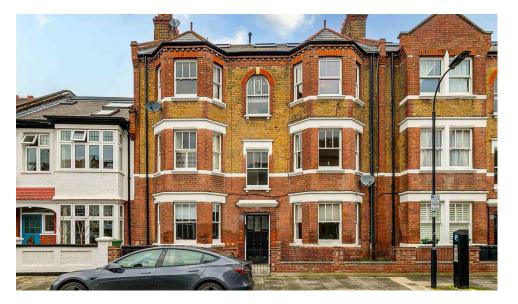

Vera Road is a quiet tree lined residential street and is within easy walking distance of Parsons Green underground and the local parks, restaurants and shops of this sought after neighbourhood. Buses also run from the Fulham Road towards Chelsea, Knightsbridge and Central London and from Fulham Palace Road towards Hammersmith and South Kensington.

Vera Road is ideally located for Bishops Park and the excellent bars, restaurants and shops of the Munster Village, Parsons Green and Fulham Road

- 2 double bedrooms
- 1 bathroom
- Separate kitchen
- Good condition
- Purpose built block
- Popular location
- Approx. 653 sq ft (61 sq m)
- EPC Rating: C