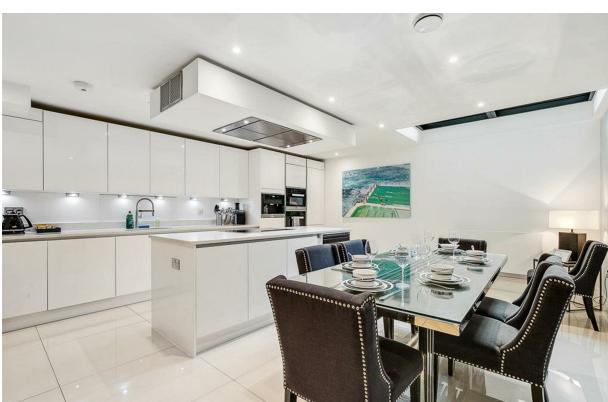

## Rainville Road

£6,825 Per

2 BED
Apartment

0000 SQ FT 0000 SQ M

This duplex apartment is split over the ground and lower ground floors and offers a large modern kitchen with built in coffee machine and ample space for dining. The double reception offers floor to ceiling windows and reinforced glass floor area. Both bedrooms are doubles and both have en suite bathrooms. Further benefits include Miele kitchen appliances, wine cooler, built in speaker system, automatic lighting and high spec furnishings throughout.

- Split level apartment
- Large eat in kitchen Miele applicances
- Floor to ceiling windows in reception
- Utility room
- Two double bedrooms
- Two en suite bathrooms
- Reinforced glass floor
- Fully furnished
- Available immediately
- Secure riverside development