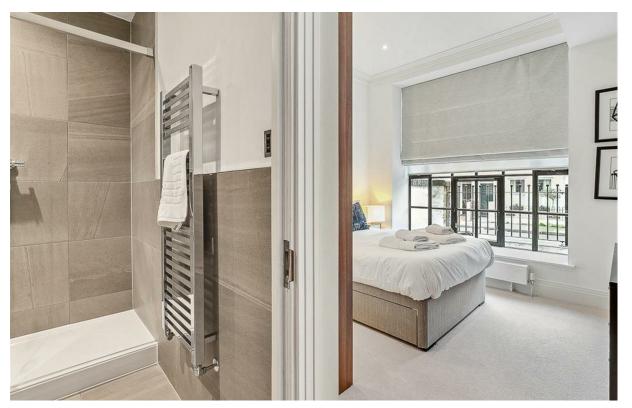

## Rainville Road

£6,825 Per

2 BED
Apartment

0000 SQ FT 0000 SQ M

This duplex apartment is split over the ground and lower ground floors and offers a large modern kitchen with built in coffee machine and ample space for dining. The double reception offers floor to ceiling windows and reinforced glass floor area. Both bedrooms are doubles and both have en suite bathrooms. Further benefits include Miele kitchen appliances, wine cooler, built in speaker system, automatic lighting and high spec furnishings throughout.

- Split level apartment
- Large eat in kitchen Miele applicances
- Floor to ceiling windows in reception
- Utility room
- Two double bedrooms
- Two en suite bathrooms
- Reinforced glass floor
- Fully furnished
- Available immediately
- Secure riverside development