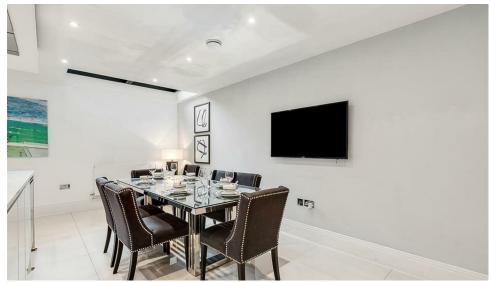

## Rainville Road

£6,825 Per

2 BED
Apartment

0000 SQ FT 0000 SQ M

This duplex apartment is split over the ground and lower ground floors and offers a large modern kitchen with built in coffee machine and ample space for dining. The double reception offers floor to ceiling windows and reinforced glass floor area. Both bedrooms are doubles and both have en suite bathrooms. Further benefits include Miele kitchen appliances, wine cooler, built in speaker system, automatic lighting and high spec furnishings throughout.

- Split level apartment
- Large eat in kitchen Miele applicances
- Floor to ceiling windows in reception
- Utility room
- Two double bedrooms
- Two en suite bathrooms
- Reinforced glass floor
- Fully furnished
- Available immediately
- Secure riverside development