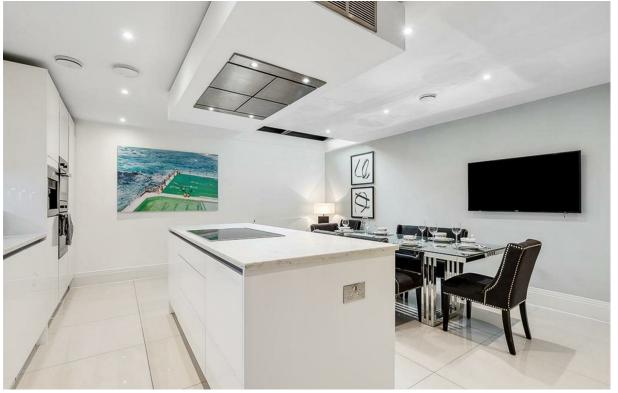

## Rainville Road

£6,825 Per

2 BED
Apartment

0000 SQ FT 0000 SQ M

This duplex apartment is split over the ground and lower ground floors and offers a large modern kitchen with built in coffee machine and ample space for dining. The double reception offers floor to ceiling windows and reinforced glass floor area. Both bedrooms are doubles and both have en suite bathrooms. Further benefits include Miele kitchen appliances, wine cooler, built in speaker system, automatic lighting and high spec furnishings throughout.

- Split level apartment
- Large eat in kitchen Miele applicances
- Floor to ceiling windows in reception
- Utility room
- Two double bedrooms
- Two en suite bathrooms
- Reinforced glass floor
- Fully furnished
- Available immediately
- Secure riverside development