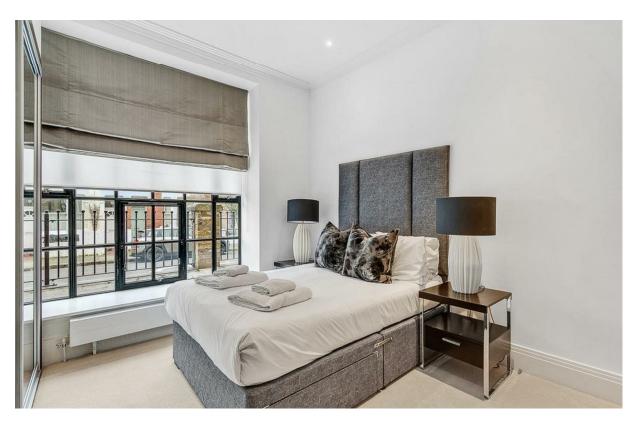

## Rainville Road

£6,825 Per

2 BED
Apartment

0000 SQ FT 0000 SQ M

This duplex apartment is split over the ground and lower ground floors and offers a large modern kitchen with built in coffee machine and ample space for dining. The double reception offers floor to ceiling windows and reinforced glass floor area. Both bedrooms are doubles and both have en suite bathrooms. Further benefits include Miele kitchen appliances, wine cooler, built in speaker system, automatic lighting and high spec furnishings throughout.

- Split level apartment
- Large eat in kitchen Miele applicances
- Floor to ceiling windows in reception
- Utility room
- Two double bedrooms
- Two en suite bathrooms
- Reinforced glass floor
- Fully furnished
- Available immediately
- Secure riverside development