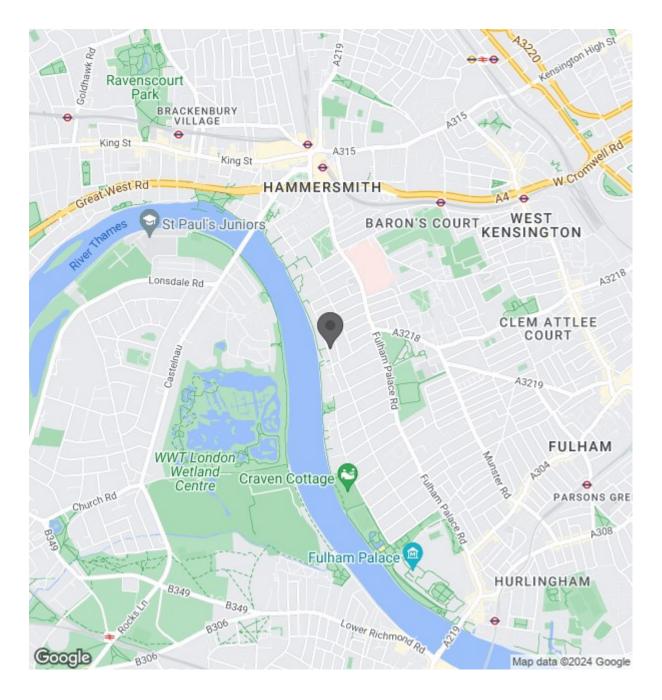

Palace Wharf is situated right on the banks of the River Thames, a short stroll away from the River Cafe, and offers easy access to Hammersmith tube station and all of the amenities located on Fulham Palace Road. Energy rating e.

## Location

0000

0000

SQ FT

SQ M