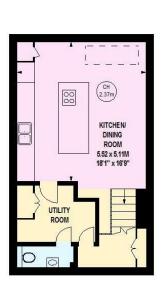

## Palace Wharf, SW6 Approximate gross internal area 121.42 sq m / 1307 sq ft

Key: CH - Ceiling Height

**Lower Ground Floor** 

**Ground Floor**