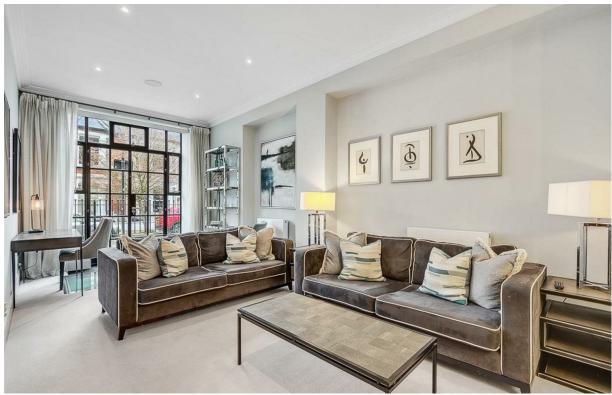

## Rainville Road

£6,825 Per

2 BED
Apartment

0000 SQ FT 0000 SQ M

This duplex apartment is split over the ground and lower ground floors and offers a large modern kitchen with built in coffee machine and ample space for dining. The double reception offers floor to ceiling windows and reinforced glass floor area. Both bedrooms are doubles and both have en suite bathrooms. Further benefits include Miele kitchen appliances, wine cooler, built in speaker system, automatic lighting and high spec furnishings throughout.

- Split level apartment
- Large eat in kitchen Miele applicances
- Floor to ceiling windows in reception
- Utility room
- Two double bedrooms
- Two en suite bathrooms
- Reinforced glass floor
- Fully furnished
- Available immediately
- Secure riverside development