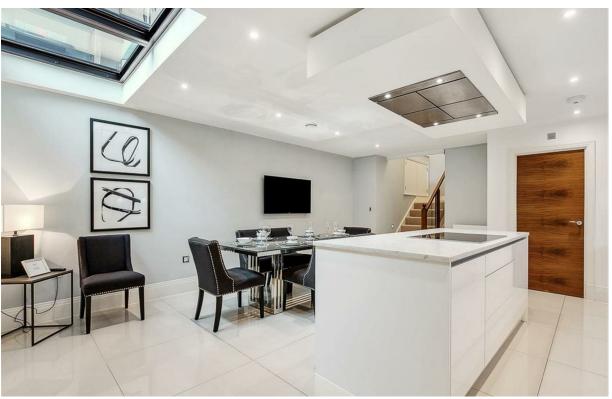

## Rainville Road

£6,825 Per

2 BED
Apartment

0000 SQ FT 0000 SQ M

This duplex apartment is split over the ground and lower ground floors and offers a large modern kitchen with built in coffee machine and ample space for dining. The double reception offers floor to ceiling windows and reinforced glass floor area. Both bedrooms are doubles and both have en suite bathrooms. Further benefits include Miele kitchen appliances, wine cooler, built in speaker system, automatic lighting and high spec furnishings throughout.

- Split level apartment
- Large eat in kitchen Miele applicances
- Floor to ceiling windows in reception
- Utility room
- Two double bedrooms
- Two en suite bathrooms
- Reinforced glass floor
- Fully furnished
- Available immediately
- Secure riverside development