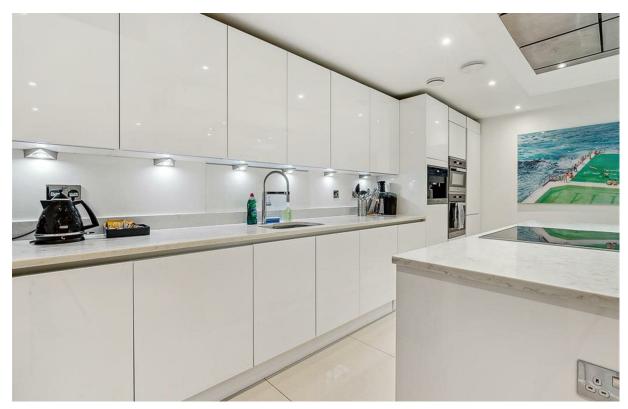

## Rainville Road

£6,825 Per

2 BED
Apartment

0000 SQ FT 0000 SQ M

This duplex apartment is split over the ground and lower ground floors and offers a large modern kitchen with built in coffee machine and ample space for dining. The double reception offers floor to ceiling windows and reinforced glass floor area. Both bedrooms are doubles and both have en suite bathrooms. Further benefits include Miele kitchen appliances, wine cooler, built in speaker system, automatic lighting and high spec furnishings throughout.

- Split level apartment
- Large eat in kitchen Miele applicances
- Floor to ceiling windows in reception
- Utility room
- Two double bedrooms
- Two en suite bathrooms
- Reinforced glass floor
- Fully furnished
- Available immediately
- Secure riverside development