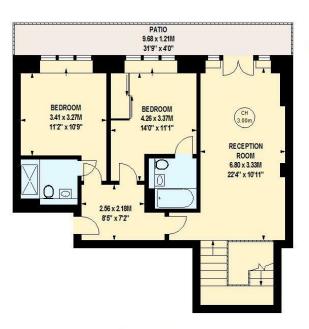

## Rainville Road

£6,825 Per

2 BED
Apartment

0000 SQ FT 0000 SQ M

This duplex apartment is split over the ground and lower ground floors and offers a large modern kitchen with built in coffee machine and ample space for dining. The double reception offers floor to ceiling windows and reinforced glass floor area. Both bedrooms are doubles and both have en suite bathrooms. Further benefits include Miele kitchen appliances, wine cooler, built in speaker system, automatic lighting and high spec furnishings throughout.

- Split level apartment
- Large eat in kitchen Miele applicances
- Floor to ceiling windows in reception
- Utility room
- Two double bedrooms
- Two en suite bathrooms
- Reinforced glass floor
- Fully furnished
- Available immediately
- Secure riverside development

## Palace Wharf, SW6 Approximate gross internal area 121.42 sq m / 1307 sq ft

Key: CH - Ceiling Height

**Lower Ground Floor** 

**Ground Floor**