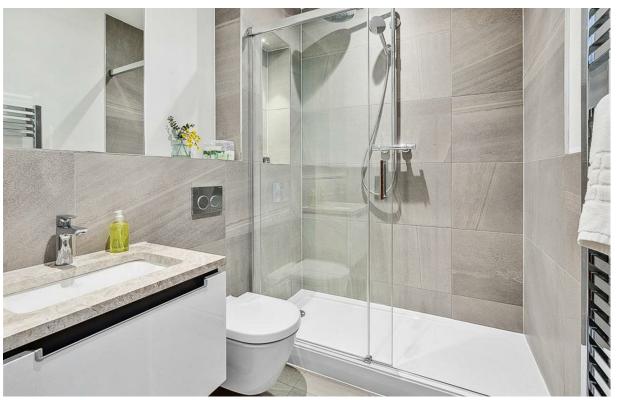

## Rainville Road

£6,825 Per

2 BED
Apartment

0000 SQ FT 0000 SQ M

This duplex apartment is split over the ground and lower ground floors and offers a large modern kitchen with built in coffee machine and ample space for dining. The double reception offers floor to ceiling windows and reinforced glass floor area. Both bedrooms are doubles and both have en suite bathrooms. Further benefits include Miele kitchen appliances, wine cooler, built in speaker system, automatic lighting and high spec furnishings throughout.

- Split level apartment
- Large eat in kitchen Miele applicances
- Floor to ceiling windows in reception
- Utility room
- Two double bedrooms
- Two en suite bathrooms
- Reinforced glass floor
- Fully furnished
- Available immediately
- Secure riverside development