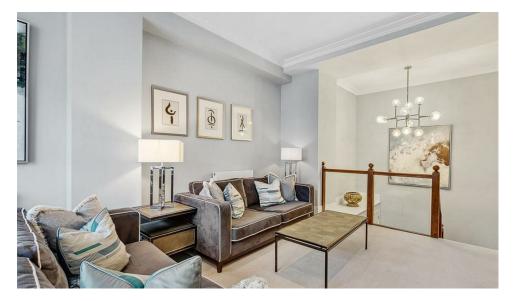

## Rainville Road

£6,825 Per

2 BED
Apartment

0000 SQ FT 0000 SQ M

This duplex apartment is split over the ground and lower ground floors and offers a large modern kitchen with built in coffee machine and ample space for dining. The double reception offers floor to ceiling windows and reinforced glass floor area. Both bedrooms are doubles and both have en suite bathrooms. Further benefits include Miele kitchen appliances, wine cooler, built in speaker system, automatic lighting and high spec furnishings throughout.

- Split level apartment
- Large eat in kitchen Miele applicances
- Floor to ceiling windows in reception
- Utility room
- Two double bedrooms
- Two en suite bathrooms
- Reinforced glass floor
- Fully furnished
- Available immediately
- Secure riverside development