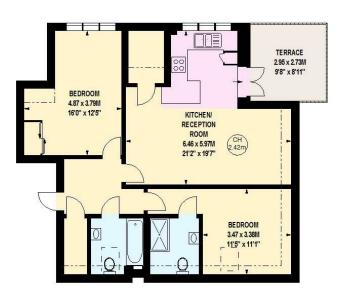

## Palace Wharf - Oxford Penthouse, SW6

Approximate gross internal area 82.22 sq m / 885 sq ft