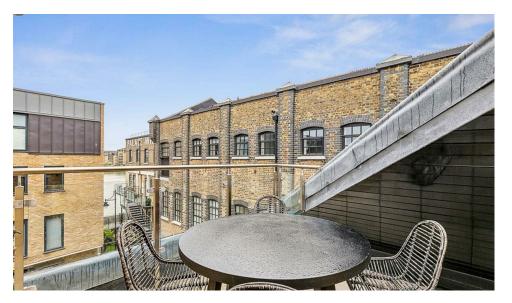

Prepare gourmet meals in the kitchen while enjoying captivating views of the Thames. Step outside onto the balcony to enjoy al fresco dining. Available immediately, this property has the flexibility of coming fully furnished with every necessity, ensuring a seamless transition into your new home. Nestled within a secure gated development, this penthouse offers peace of mind with its concierge service and advanced speakerphone video entry system.

- Penthouse
- Terrace with river views
- Two bedrooms
- Two bathrooms
- Modern kitchen Miele appliances
- Secure gated development
- Fully furnished
- Availbale immediately
- Underfloor heating in bathrooms
- Concierge