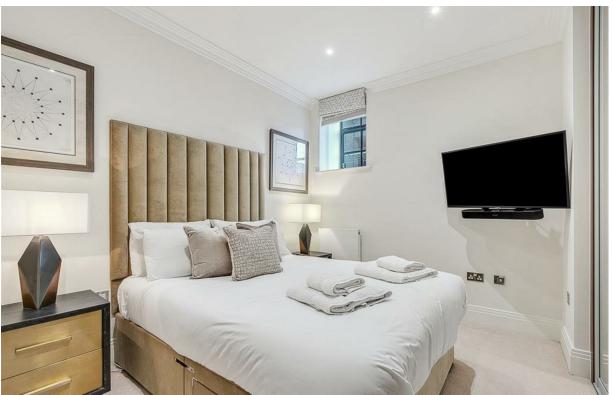

## Rainville Road

£3,270 Per

1 BED
Apartment

0000 SQ FT 0000 SQ M

This modern apartment offers 550 sq ft and comprises of entrance hallway, modern family bathroom with underfloor heating, large double bedroom with built in storage and open plan reception area. The property comes fully furnished with multiple televisions, a Sonos sound system, digital entry telephone system, concierge and modern kitchen appliances.

- Secure gated development
- Fully furnished
- Sonos speaker system
- Modern kitchen
- Underfloor heating in bathroom
- Converted wharehouse
- Available immediately
- Riverside living
- Ground floor

02073846790 andrew@brik.co.uk