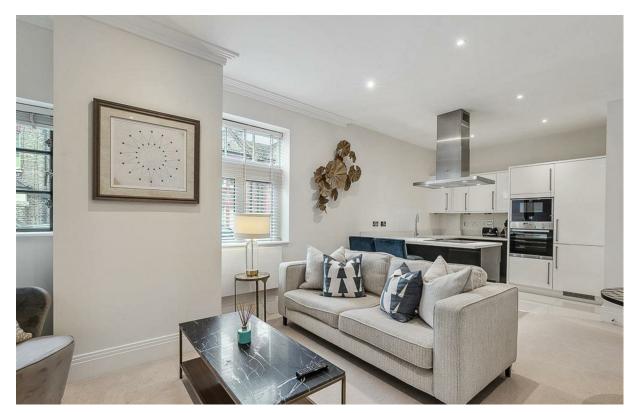

## Rainville Road

£3,270 Per

1 BED
Apartment

0000 SQ FT 0000 SQ M

This modern apartment offers 550 sq ft and comprises of entrance hallway, modern family bathroom with underfloor heating, large double bedroom with built in storage and open plan reception area. The property comes fully furnished with multiple televisions, a Sonos sound system, digital entry telephone system, concierge and modern kitchen appliances.

- Secure gated development
- Fully furnished
- Sonos speaker system
- Modern kitchen
- Underfloor heating in bathroom
- Converted wharehouse
- Available immediately
- Riverside living
- Ground floor

02073846790 andrew@brik.co.uk