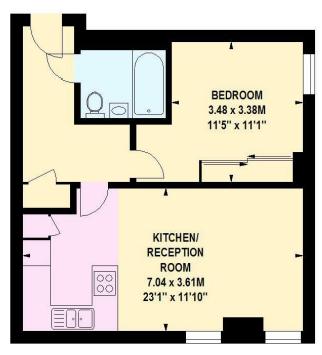

hallway, modern family bathroom with underfloor heating, large double bedroom with built in storage and open plan reception area. The property comes fully furnished with multiple televisions, a Sonos sound system, digital entry telephone system, concierge and modern kitchen appliances.

Palace Wharf is situated right on the banks of the River Thames, a short stroll away from the River Cafe, and offers easy access to Hammersmith tube station and all of the amenities located on Fulham Palace Road. Energy rating e.

- Secure gated development
- Fully furnished
- Sonos speaker system
- Modern kitchen
- Underfloor heating in bathroom
- Converted wharehouse
- Available immediately
- Riverside living
- Ground floor

02073846790 andrew@brik.co.uk









## Location





0000

0000

SQ M

SQ FT



**Ground Floor** 

## Palace Wharf, SW6

Approximate gross internal area 51.10 sq m / 550 sq ft