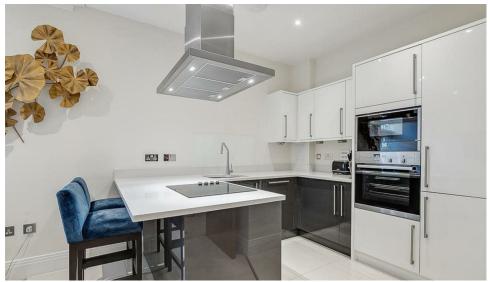

## Rainville Road

£3,270 Per

1 BED
Apartment

0000 SQ FT 0000 SQ M

This modern apartment offers 550 sq ft and comprises of entrance hallway, modern family bathroom with underfloor heating, large double bedroom with built in storage and open plan reception area. The property comes fully furnished with multiple televisions, a Sonos sound system, digital entry telephone system, concierge and modern kitchen appliances.

- Secure gated development
- Fully furnished
- Sonos speaker system
- Modern kitchen
- Underfloor heating in bathroom
- Converted wharehouse
- Available immediately
- Riverside living
- Ground floor

02073846790 andrew@brik.co.uk