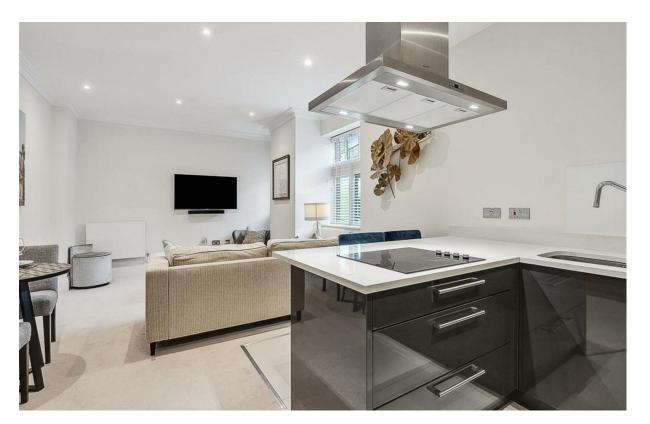

## Rainville Road

£3,270 Per

1 BED
Apartment

0000 SQ FT 0000 SQ M

This modern apartment offers 550 sq ft and comprises of entrance hallway, modern family bathroom with underfloor heating, large double bedroom with built in storage and open plan reception area. The property comes fully furnished with multiple televisions, a Sonos sound system, digital entry telephone system, concierge and modern kitchen appliances.

- Secure gated development
- Fully furnished
- Sonos speaker system
- Modern kitchen
- Underfloor heating in bathroom
- Converted wharehouse
- Available immediately
- Riverside living
- Ground floor

02073846790 andrew@brik.co.uk