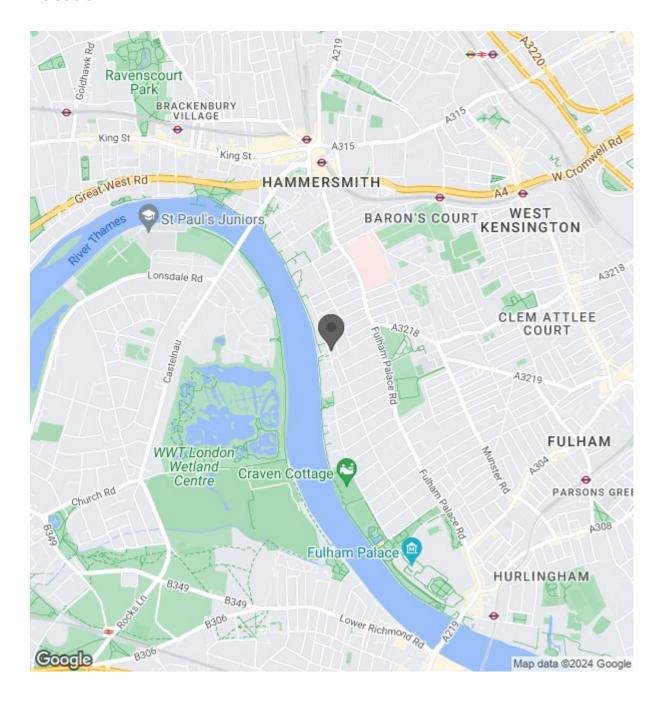

Palace Wharf is situated right on the banks of the River Thames, a short stroll away from the River Cafe, and offers easy access to Hammersmith tube station and all of the amenities located on Fulham Palace Road. Energy rating e.

## Location

0000

0000

SQ M

SQ FT

**Ground Floor** 