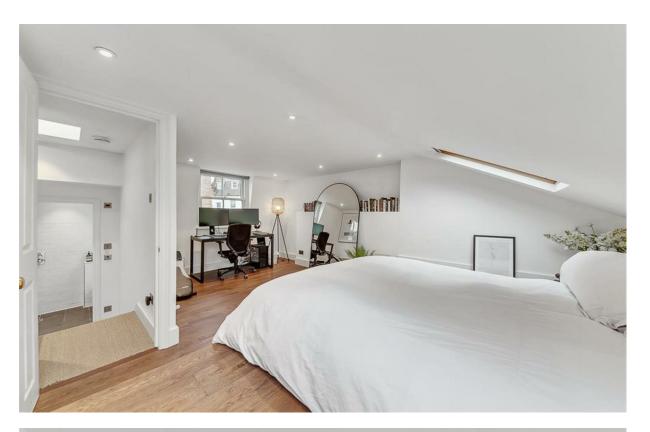

Direct views onto the common

Approx. 1,879 sq ft (175 sq m)

• Council Tax band - H

An outstanding and extended London family home in an excellent location, with direct views across Eel Brook Common. Situated on Musgrave Crescent this Victorian house directly overlooks the park itself and lies in a prime location at the very heart of Fulham. Accommodation is spread across four floors and extends to almost 1,900 sq ft (175 Sq m). The property has an impressive entertaining space across the raised ground floor with a very bright double reception room overlooking the park and there is also an additional room, currently used as wardrobe / boot room. It can be converted back into either a bedroom or study. On the lower ground floor there is a superb open plan kitchen dining room, as well as an additional reception or family room. Bi folding doors provide direct access to a private rear garden. On the floors above there are three double bedrooms and two modern bathrooms.