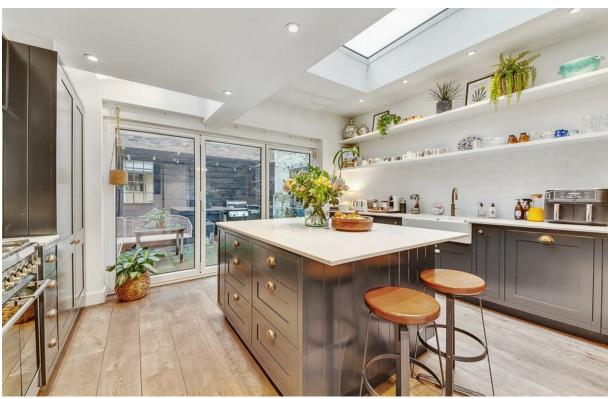

Direct views onto the common

Approx. 1,879 sq ft (175 sq m)

• Council Tax band - H

An outstanding and extended London family home in an excellent location, with direct views across Eel Brook Common. Situated on Musgrave Crescent this Victorian house directly overlooks the park itself and lies in a prime location at the very heart of Fulham. Accommodation is spread across four floors and extends to almost 1,900 sq ft (175 Sq m). The property has an impressive entertaining space across the raised ground floor with a very bright double reception room overlooking the park and there is also an additional room, currently used as wardrobe / boot room. It can be converted back into either a bedroom or study. On the lower ground floor there is a superb open plan kitchen dining room, as well as an additional reception or family room. Bi folding doors provide direct access to a private rear garden. On the floors above there are three double bedrooms and two modern bathrooms.