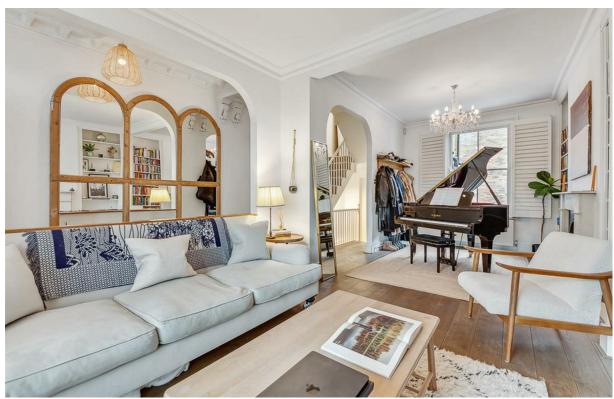

Direct views onto the common

Approx. 1,879 sq ft (175 sq m)

• Council Tax band - H

An outstanding and extended London family home in an excellent location, with direct views across Eel Brook Common. Situated on Musgrave Crescent this Victorian house directly overlooks the park itself and lies in a prime location at the very heart of Fulham. Accommodation is spread across four floors and extends to almost 1,900 sq ft (175 Sq m). The property has an impressive entertaining space across the raised ground floor with a very bright double reception room overlooking the park and there is also an additional room, currently used as wardrobe / boot room. It can be converted back into either a bedroom or study. On the lower ground floor there is a superb open plan kitchen dining room, as well as an additional reception or family room. Bi folding doors provide direct access to a private rear garden. On the floors above there are three double bedrooms and two modern bathrooms.