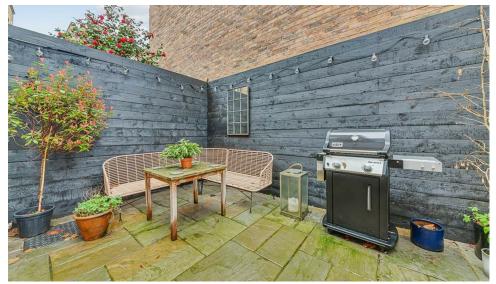

Direct views onto the common

Approx. 1,879 sq ft (175 sq m)

• Council Tax band - H

An outstanding and extended London family home in an excellent location, with direct views across Eel Brook Common. Situated on Musgrave Crescent this Victorian house directly overlooks the park itself and lies in a prime location at the very heart of Fulham. Accommodation is spread across four floors and extends to almost 1,900 sq ft (175 Sq m). The property has an impressive entertaining space across the raised ground floor with a very bright double reception room overlooking the park and there is also an additional room, currently used as wardrobe / boot room. It can be converted back into either a bedroom or study. On the lower ground floor there is a superb open plan kitchen dining room, as well as an additional reception or family room. Bi folding doors provide direct access to a private rear garden. On the floors above there are three double bedrooms and two modern bathrooms.