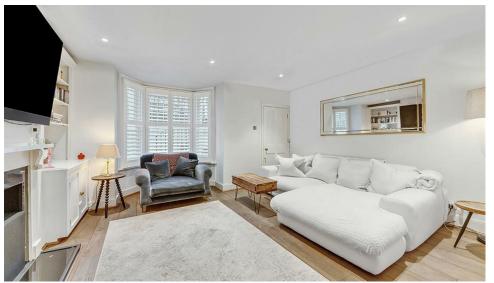

Direct views onto the common

Approx. 1,879 sq ft (175 sq m)

• Council Tax band - H

An outstanding and extended London family home in an excellent location, with direct views across Eel Brook Common. Situated on Musgrave Crescent this Victorian house directly overlooks the park itself and lies in a prime location at the very heart of Fulham. Accommodation is spread across four floors and extends to almost 1,900 sq ft (175 Sq m). The property has an impressive entertaining space across the raised ground floor with a very bright double reception room overlooking the park and there is also an additional room, currently used as wardrobe / boot room. It can be converted back into either a bedroom or study. On the lower ground floor there is a superb open plan kitchen dining room, as well as an additional reception or family room. Bi folding doors provide direct access to a private rear garden. On the floors above there are three double bedrooms and two modern bathrooms.