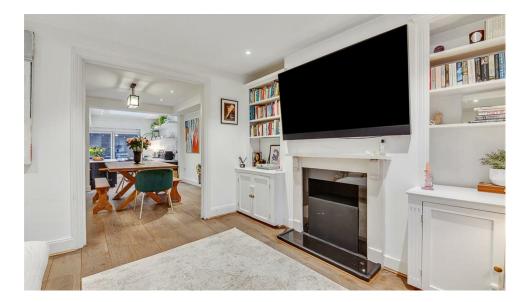

Direct views onto the common

Approx. 1,879 sq ft (175 sq m)

• Council Tax band - H

An outstanding and extended London family home in an excellent location, with direct views across Eel Brook Common. Situated on Musgrave Crescent this Victorian house directly overlooks the park itself and lies in a prime location at the very heart of Fulham. Accommodation is spread across four floors and extends to almost 1,900 sq ft (175 Sq m). The property has an impressive entertaining space across the raised ground floor with a very bright double reception room overlooking the park and there is also an additional room, currently used as wardrobe / boot room. It can be converted back into either a bedroom or study. On the lower ground floor there is a superb open plan kitchen dining room, as well as an additional reception or family room. Bi folding doors provide direct access to a private rear garden. On the floors above there are three double bedrooms and two modern bathrooms.