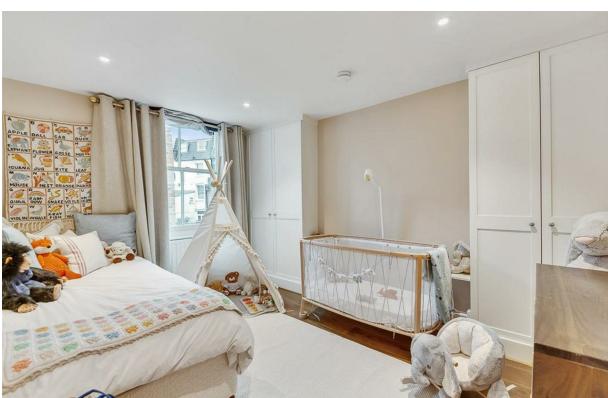

Direct views onto the common

Approx. 1,879 sq ft (175 sq m)

• Council Tax band - H

An outstanding and extended London family home in an excellent location, with direct views across Eel Brook Common. Situated on Musgrave Crescent this Victorian house directly overlooks the park itself and lies in a prime location at the very heart of Fulham. Accommodation is spread across four floors and extends to almost 1,900 sq ft (175 Sq m). The property has an impressive entertaining space across the raised ground floor with a very bright double reception room overlooking the park and there is also an additional room, currently used as wardrobe / boot room. It can be converted back into either a bedroom or study. On the lower ground floor there is a superb open plan kitchen dining room, as well as an additional reception or family room. Bi folding doors provide direct access to a private rear garden. On the floors above there are three double bedrooms and two modern bathrooms.