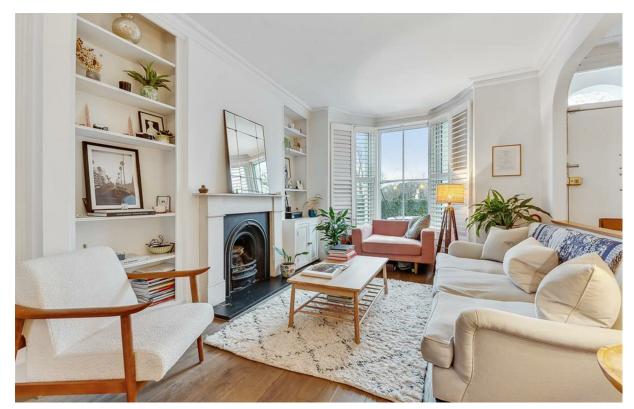

Direct views onto the common

Approx. 1,879 sq ft (175 sq m)

• Council Tax band - H

An outstanding and extended London family home in an excellent location, with direct views across Eel Brook Common. Situated on Musgrave Crescent this Victorian house directly overlooks the park itself and lies in a prime location at the very heart of Fulham. Accommodation is spread across four floors and extends to almost 1,900 sq ft (175 Sq m). The property has an impressive entertaining space across the raised ground floor with a very bright double reception room overlooking the park and there is also an additional room, currently used as wardrobe / boot room. It can be converted back into either a bedroom or study. On the lower ground floor there is a superb open plan kitchen dining room, as well as an additional reception or family room. Bi folding doors provide direct access to a private rear garden. On the floors above there are three double bedrooms and two modern bathrooms.