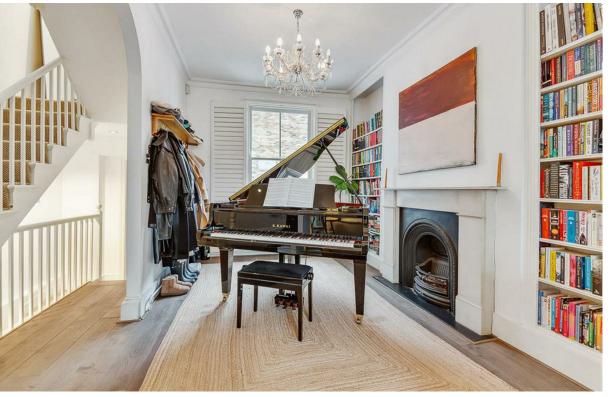

Direct views onto the common

Approx. 1,879 sq ft (175 sq m)

• Council Tax band - H

An outstanding and extended London family home in an excellent location, with direct views across Eel Brook Common. Situated on Musgrave Crescent this Victorian house directly overlooks the park itself and lies in a prime location at the very heart of Fulham. Accommodation is spread across four floors and extends to almost 1,900 sq ft (175 Sq m). The property has an impressive entertaining space across the raised ground floor with a very bright double reception room overlooking the park and there is also an additional room, currently used as wardrobe / boot room. It can be converted back into either a bedroom or study. On the lower ground floor there is a superb open plan kitchen dining room, as well as an additional reception or family room. Bi folding doors provide direct access to a private rear garden. On the floors above there are three double bedrooms and two modern bathrooms.