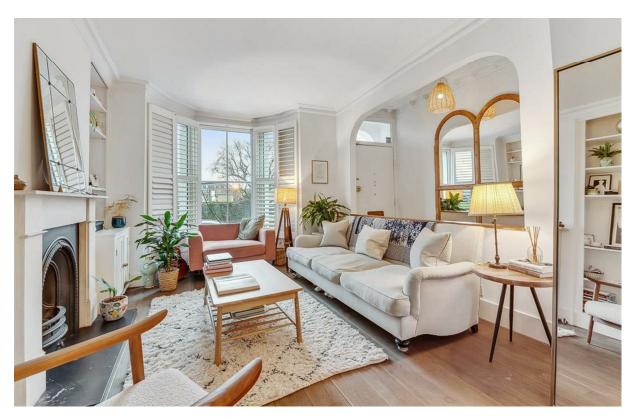

Direct views onto the common

Approx. 1,879 sq ft (175 sq m)

• Council Tax band - H

An outstanding and extended London family home in an excellent location, with direct views across Eel Brook Common. Situated on Musgrave Crescent this Victorian house directly overlooks the park itself and lies in a prime location at the very heart of Fulham. Accommodation is spread across four floors and extends to almost 1,900 sq ft (175 Sq m). The property has an impressive entertaining space across the raised ground floor with a very bright double reception room overlooking the park and there is also an additional room, currently used as wardrobe / boot room. It can be converted back into either a bedroom or study. On the lower ground floor there is a superb open plan kitchen dining room, as well as an additional reception or family room. Bi folding doors provide direct access to a private rear garden. On the floors above there are three double bedrooms and two modern bathrooms.