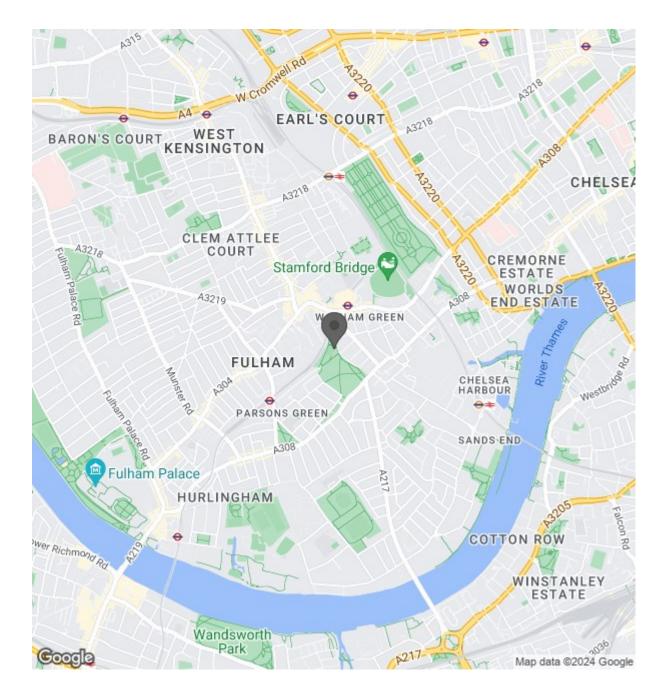

Musgrave Crescent is located only a short walk from Fulham Broadway and Parsons Green, in the coveted 'Moore Park Estate'. This property is in a prime spot within close proximity to Chelsea and the famous Kings Road. The area is not only one of the most desirable but also one of the most convenient being located very close to Fulham Broadway with its shops, independent cafes, restaurants (including a Whole Foods market) and underground station (District Line, Zone 2). The large open spaces of Eel Brook common are also moments away, as is Parsons Green with its plethora of boutique shops, independent cafes, restaurants, and underground station which is only a short stroll through the park. EPC rating – C

## Location

0000 0000

SQ FT

SQ M