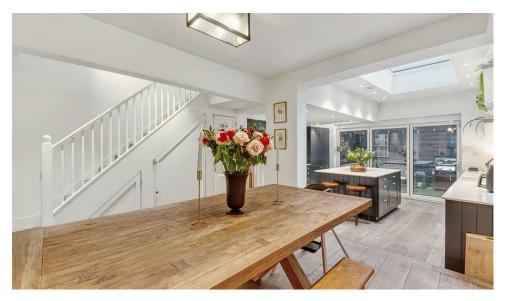

Direct views onto the common

Approx. 1,879 sq ft (175 sq m)

• Council Tax band - H

An outstanding and extended London family home in an excellent location, with direct views across Eel Brook Common. Situated on Musgrave Crescent this Victorian house directly overlooks the park itself and lies in a prime location at the very heart of Fulham. Accommodation is spread across four floors and extends to almost 1,900 sq ft (175 Sq m). The property has an impressive entertaining space across the raised ground floor with a very bright double reception room overlooking the park and there is also an additional room, currently used as wardrobe / boot room. It can be converted back into either a bedroom or study. On the lower ground floor there is a superb open plan kitchen dining room, as well as an additional reception or family room. Bi folding doors provide direct access to a private rear garden. On the floors above there are three double bedrooms and two modern bathrooms.