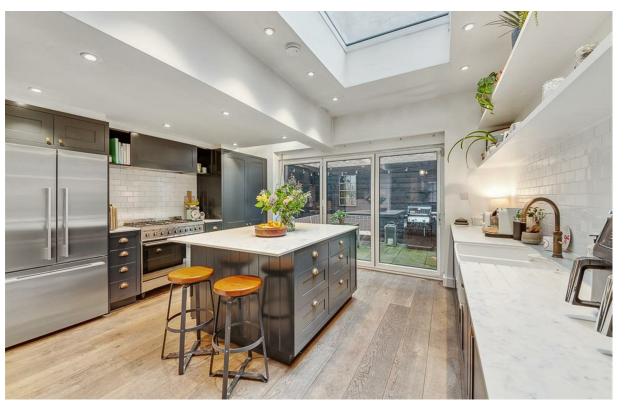

Direct views onto the common

Approx. 1,879 sq ft (175 sq m)

• Council Tax band - H

An outstanding and extended London family home in an excellent location, with direct views across Eel Brook Common. Situated on Musgrave Crescent this Victorian house directly overlooks the park itself and lies in a prime location at the very heart of Fulham. Accommodation is spread across four floors and extends to almost 1,900 sq ft (175 Sq m). The property has an impressive entertaining space across the raised ground floor with a very bright double reception room overlooking the park and there is also an additional room, currently used as wardrobe / boot room. It can be converted back into either a bedroom or study. On the lower ground floor there is a superb open plan kitchen dining room, as well as an additional reception or family room. Bi folding doors provide direct access to a private rear garden. On the floors above there are three double bedrooms and two modern bathrooms.