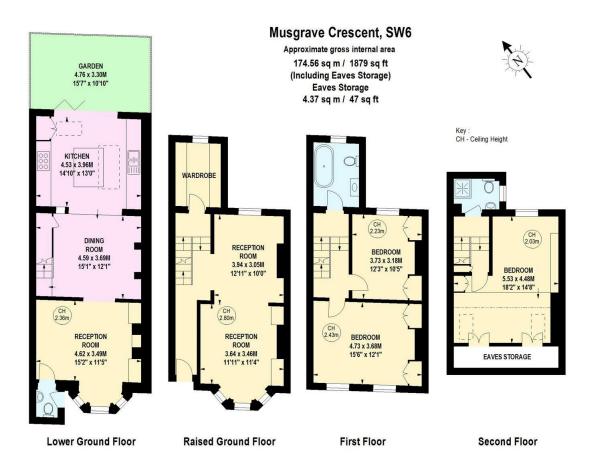

Direct views onto the common

Approx. 1,879 sq ft (175 sq m)

• Council Tax band - H

An outstanding and extended London family home in an excellent location, with direct views across Eel Brook Common. Situated on Musgrave Crescent this Victorian house directly overlooks the park itself and lies in a prime location at the very heart of Fulham. Accommodation is spread across four floors and extends to almost 1,900 sq ft (175 Sq m). The property has an impressive entertaining space across the raised ground floor with a very bright double reception room overlooking the park and there is also an additional room, currently used as wardrobe / boot room. It can be converted back into either a bedroom or study. On the lower ground floor there is a superb open plan kitchen dining room, as well as an additional reception or family room. Bi folding doors provide direct access to a private rear garden. On the floors above there are three double bedrooms and two modern bathrooms.