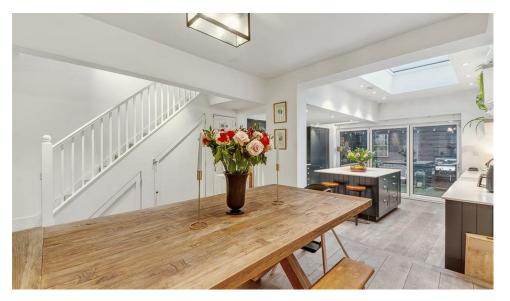

SQ FT

An outstanding and extended London family home in an excellent location, with direct views across Eel Brook Common. Situated on Musgrave Crescent this Victorian house directly overlooks the park itself and lies in a prime location at the very heart of Fulham. Accommodation is spread across four floors and extends to almost 1,900 sq ft (175 Sq m). The property has an impressive entertaining space across the raised ground floor with a very bright double reception room overlooking the park and there is also an additional room, currently used as wardrobe / boot room. It can be converted back into either a bedroom or study. On the lower ground floor there is a superb open plan kitchen dining room, as well as an additional reception or family room. Bi folding doors provide direct access to a private rear garden. On the floors above there are three double bedrooms and two modern bathrooms.

- 3 bedrooms
- 3 bathrooms
- Double reception
- Extended kitchen dining room
- Family room
- Private garden
- Dressing room / boot room
- Direct views onto the common
- Approx. 1,879 sq ft (175 sq m)
- Council Tax band H