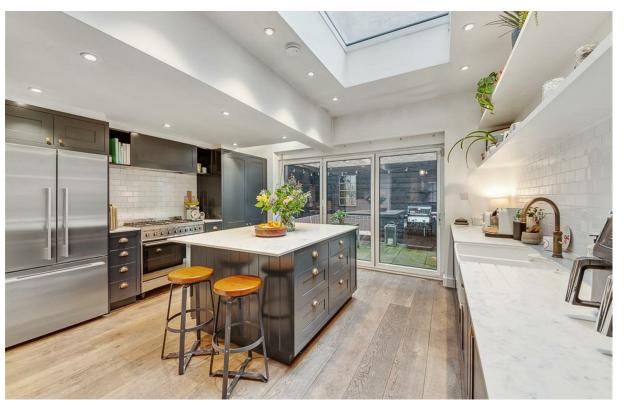

SQ FT

An outstanding and extended London family home in an excellent location, with direct views across Eel Brook Common. Situated on Musgrave Crescent this Victorian house directly overlooks the park itself and lies in a prime location at the very heart of Fulham. Accommodation is spread across four floors and extends to almost 1,900 sq ft (175 Sq m). The property has an impressive entertaining space across the raised ground floor with a very bright double reception room overlooking the park and there is also an additional room, currently used as wardrobe / boot room. It can be converted back into either a bedroom or study. On the lower ground floor there is a superb open plan kitchen dining room, as well as an additional reception or family room. Bi folding doors provide direct access to a private rear garden. On the floors above there are three double bedrooms and two modern bathrooms.

- 3 bedrooms
- 3 bathrooms
- Double reception
- Extended kitchen dining room
- Family room
- Private garden
- Dressing room / boot room
- Direct views onto the common
- Approx. 1,879 sq ft (175 sq m)
- Council Tax band H