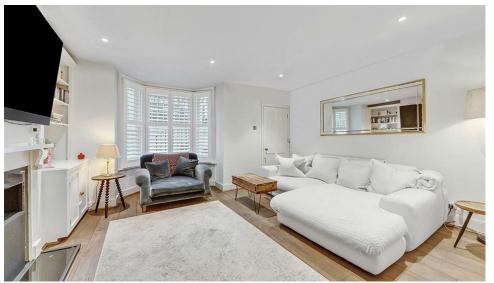

SQ FT

An outstanding and extended London family home in an excellent location, with direct views across Eel Brook Common. Situated on Musgrave Crescent this Victorian house directly overlooks the park itself and lies in a prime location at the very heart of Fulham. Accommodation is spread across four floors and extends to almost 1,900 sq ft (175 Sq m). The property has an impressive entertaining space across the raised ground floor with a very bright double reception room overlooking the park and there is also an additional room, currently used as wardrobe / boot room. It can be converted back into either a bedroom or study. On the lower ground floor there is a superb open plan kitchen dining room, as well as an additional reception or family room. Bi folding doors provide direct access to a private rear garden. On the floors above there are three double bedrooms and two modern bathrooms.

- 3 bedrooms
- 3 bathrooms
- Double reception
- Extended kitchen dining room
- Family room
- Private garden
- Dressing room / boot room
- Direct views onto the common
- Approx. 1,879 sq ft (175 sq m)
- Council Tax band H