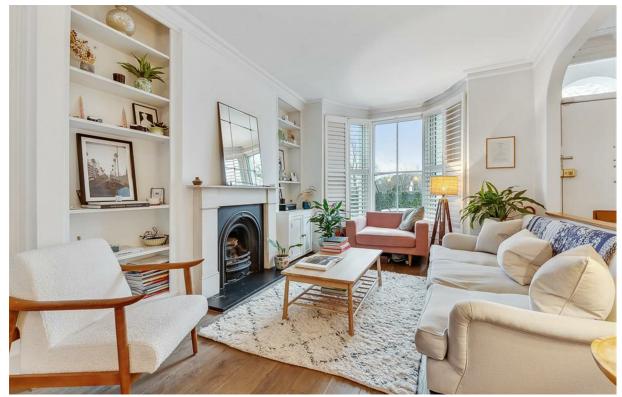

SQ FT

An outstanding and extended London family home in an excellent location, with direct views across Eel Brook Common. Situated on Musgrave Crescent this Victorian house directly overlooks the park itself and lies in a prime location at the very heart of Fulham. Accommodation is spread across four floors and extends to almost 1,900 sq ft (175 Sq m). The property has an impressive entertaining space across the raised ground floor with a very bright double reception room overlooking the park and there is also an additional room, currently used as wardrobe / boot room. It can be converted back into either a bedroom or study. On the lower ground floor there is a superb open plan kitchen dining room, as well as an additional reception or family room. Bi folding doors provide direct access to a private rear garden. On the floors above there are three double bedrooms and two modern bathrooms.

- 3 bedrooms
- 3 bathrooms
- Double reception
- Extended kitchen dining room
- Family room
- Private garden
- Dressing room / boot room
- Direct views onto the common
- Approx. 1,879 sq ft (175 sq m)
- Council Tax band H