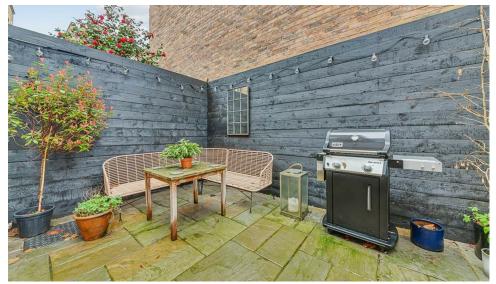

SQ FT

An outstanding and extended London family home in an excellent location, with direct views across Eel Brook Common. Situated on Musgrave Crescent this Victorian house directly overlooks the park itself and lies in a prime location at the very heart of Fulham. Accommodation is spread across four floors and extends to almost 1,900 sq ft (175 Sq m). The property has an impressive entertaining space across the raised ground floor with a very bright double reception room overlooking the park and there is also an additional room, currently used as wardrobe / boot room. It can be converted back into either a bedroom or study. On the lower ground floor there is a superb open plan kitchen dining room, as well as an additional reception or family room. Bi folding doors provide direct access to a private rear garden. On the floors above there are three double bedrooms and two modern bathrooms.

- 3 bedrooms
- 3 bathrooms
- Double reception
- Extended kitchen dining room
- Family room
- Private garden
- Dressing room / boot room
- Direct views onto the common
- Approx. 1,879 sq ft (175 sq m)
- Council Tax band H