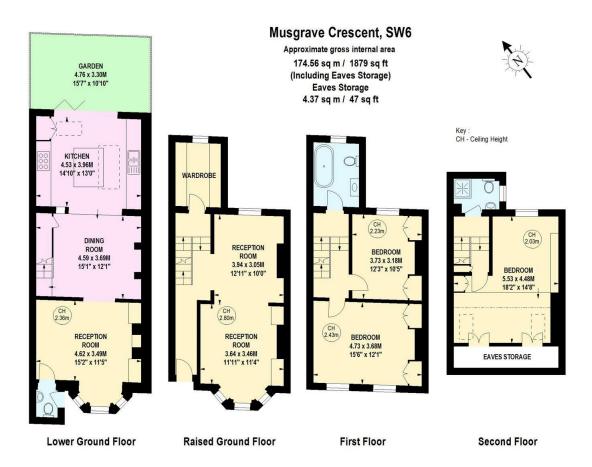

SQ FT

An outstanding and extended London family home in an excellent location, with direct views across Eel Brook Common. Situated on Musgrave Crescent this Victorian house directly overlooks the park itself and lies in a prime location at the very heart of Fulham. Accommodation is spread across four floors and extends to almost 1,900 sq ft (175 Sq m). The property has an impressive entertaining space across the raised ground floor with a very bright double reception room overlooking the park and there is also an additional room, currently used as wardrobe / boot room. It can be converted back into either a bedroom or study. On the lower ground floor there is a superb open plan kitchen dining room, as well as an additional reception or family room. Bi folding doors provide direct access to a private rear garden. On the floors above there are three double bedrooms and two modern bathrooms.

- 3 bedrooms
- 3 bathrooms
- Double reception
- Extended kitchen dining room
- Family room
- Private garden
- Dressing room / boot room
- Direct views onto the common
- Approx. 1,879 sq ft (175 sq m)
- Council Tax band H