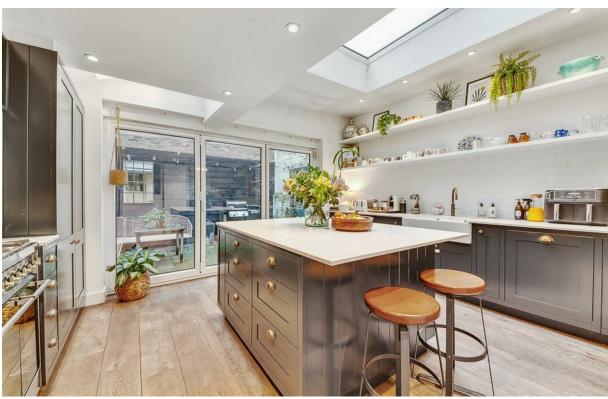

SQ FT

An outstanding and extended London family home in an excellent location, with direct views across Eel Brook Common. Situated on Musgrave Crescent this Victorian house directly overlooks the park itself and lies in a prime location at the very heart of Fulham. Accommodation is spread across four floors and extends to almost 1,900 sq ft (175 Sq m). The property has an impressive entertaining space across the raised ground floor with a very bright double reception room overlooking the park and there is also an additional room, currently used as wardrobe / boot room. It can be converted back into either a bedroom or study. On the lower ground floor there is a superb open plan kitchen dining room, as well as an additional reception or family room. Bi folding doors provide direct access to a private rear garden. On the floors above there are three double bedrooms and two modern bathrooms.

- 3 bedrooms
- 3 bathrooms
- Double reception
- Extended kitchen dining room
- Family room
- Private garden
- Dressing room / boot room
- Direct views onto the common
- Approx. 1,879 sq ft (175 sq m)
- Council Tax band H