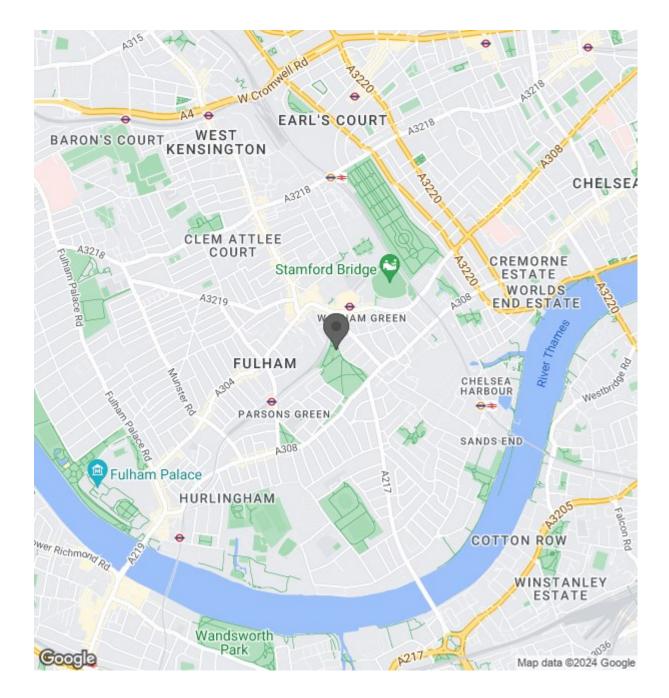

Musgrave Crescent is located only a short walk from Fulham Broadway and Parsons Green, in the coveted 'Moore Park Estate'. This property is in a prime spot within close proximity to Chelsea and the famous Kings Road. The area is not only one of the most desirable but also one of the most convenient being located very close to Fulham Broadway with its shops, independent cafes, restaurants (including a Whole Foods market) and underground station (District Line, Zone 2). The large open spaces of Eel Brook common are also moments away, as is Parsons Green with its plethora of boutique shops, independent cafes, restaurants, and underground station which is only a short stroll through the park. EPC rating – C

## Location

0000 0000

SQ FT

SQ M