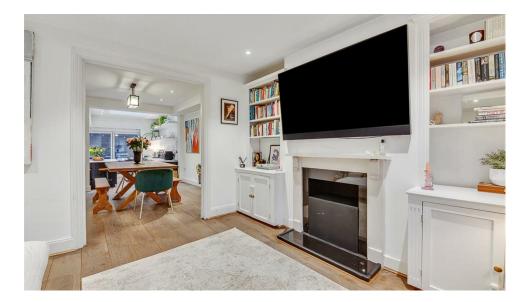

SQ FT

An outstanding and extended London family home in an excellent location, with direct views across Eel Brook Common. Situated on Musgrave Crescent this Victorian house directly overlooks the park itself and lies in a prime location at the very heart of Fulham. Accommodation is spread across four floors and extends to almost 1,900 sq ft (175 Sq m). The property has an impressive entertaining space across the raised ground floor with a very bright double reception room overlooking the park and there is also an additional room, currently used as wardrobe / boot room. It can be converted back into either a bedroom or study. On the lower ground floor there is a superb open plan kitchen dining room, as well as an additional reception or family room. Bi folding doors provide direct access to a private rear garden. On the floors above there are three double bedrooms and two modern bathrooms.

- 3 bedrooms
- 3 bathrooms
- Double reception
- Extended kitchen dining room
- Family room
- Private garden
- Dressing room / boot room
- Direct views onto the common
- Approx. 1,879 sq ft (175 sq m)
- Council Tax band H