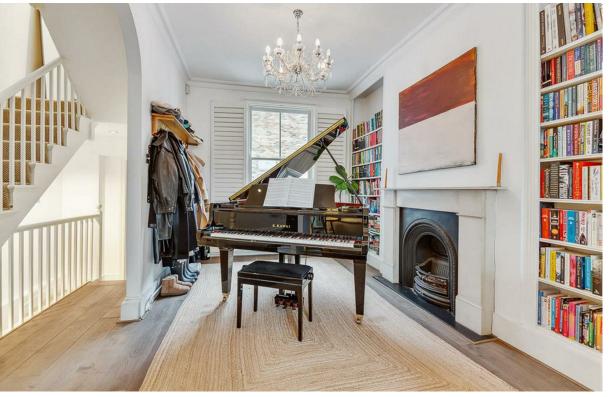

SQ FT

An outstanding and extended London family home in an excellent location, with direct views across Eel Brook Common. Situated on Musgrave Crescent this Victorian house directly overlooks the park itself and lies in a prime location at the very heart of Fulham. Accommodation is spread across four floors and extends to almost 1,900 sq ft (175 Sq m). The property has an impressive entertaining space across the raised ground floor with a very bright double reception room overlooking the park and there is also an additional room, currently used as wardrobe / boot room. It can be converted back into either a bedroom or study. On the lower ground floor there is a superb open plan kitchen dining room, as well as an additional reception or family room. Bi folding doors provide direct access to a private rear garden. On the floors above there are three double bedrooms and two modern bathrooms.

- 3 bedrooms
- 3 bathrooms
- Double reception
- Extended kitchen dining room
- Family room
- Private garden
- Dressing room / boot room
- Direct views onto the common
- Approx. 1,879 sq ft (175 sq m)
- Council Tax band H