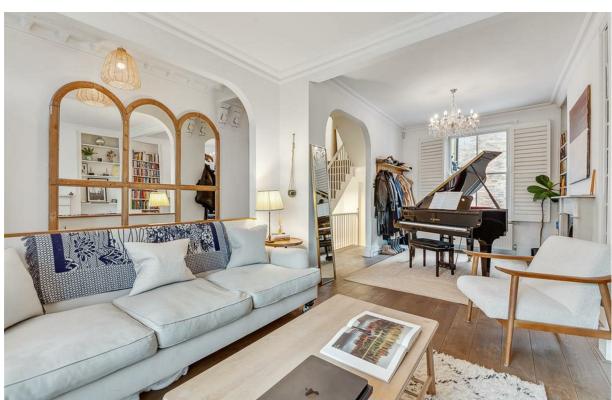

SQ FT

An outstanding and extended London family home in an excellent location, with direct views across Eel Brook Common. Situated on Musgrave Crescent this Victorian house directly overlooks the park itself and lies in a prime location at the very heart of Fulham. Accommodation is spread across four floors and extends to almost 1,900 sq ft (175 Sq m). The property has an impressive entertaining space across the raised ground floor with a very bright double reception room overlooking the park and there is also an additional room, currently used as wardrobe / boot room. It can be converted back into either a bedroom or study. On the lower ground floor there is a superb open plan kitchen dining room, as well as an additional reception or family room. Bi folding doors provide direct access to a private rear garden. On the floors above there are three double bedrooms and two modern bathrooms.

- 3 bedrooms
- 3 bathrooms
- Double reception
- Extended kitchen dining room
- Family room
- Private garden
- Dressing room / boot room
- Direct views onto the common
- Approx. 1,879 sq ft (175 sq m)
- Council Tax band H