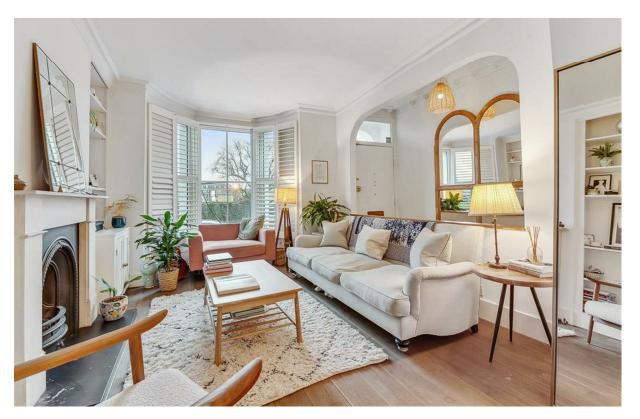

SQ FT

An outstanding and extended London family home in an excellent location, with direct views across Eel Brook Common. Situated on Musgrave Crescent this Victorian house directly overlooks the park itself and lies in a prime location at the very heart of Fulham. Accommodation is spread across four floors and extends to almost 1,900 sq ft (175 Sq m). The property has an impressive entertaining space across the raised ground floor with a very bright double reception room overlooking the park and there is also an additional room, currently used as wardrobe / boot room. It can be converted back into either a bedroom or study. On the lower ground floor there is a superb open plan kitchen dining room, as well as an additional reception or family room. Bi folding doors provide direct access to a private rear garden. On the floors above there are three double bedrooms and two modern bathrooms.

- 3 bedrooms
- 3 bathrooms
- Double reception
- Extended kitchen dining room
- Family room
- Private garden
- Dressing room / boot room
- Direct views onto the common
- Approx. 1,879 sq ft (175 sq m)
- Council Tax band H