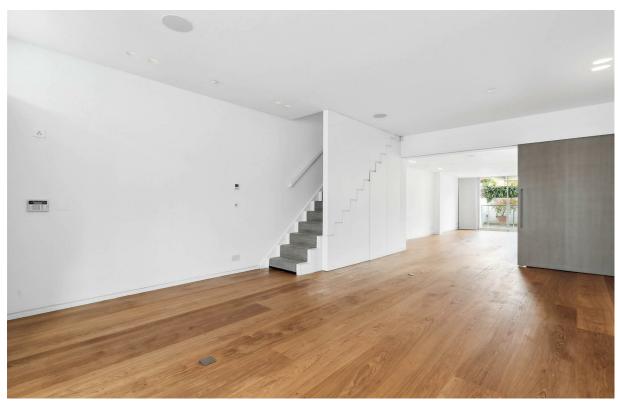

Arranged over four floors, this stunning period property extends to almost 3,000 sq ft (274 sq m), offering superb reception and entertaining space in the heart of Parsons Green. The basement level comprises a bespoke Boffi kitchen at the front, with a bay window offering great light, a central island and integrated Gaggenau appliances, a dining room with excellent ceiling height and plenty of further light from the ground floor void, a separate utility room, cloakroom/W.C, and a double bedroom with an en suite shower room, ample storage and sliding doors out onto a decked outside area. There is also a plant room which also serves as a useful storage area.