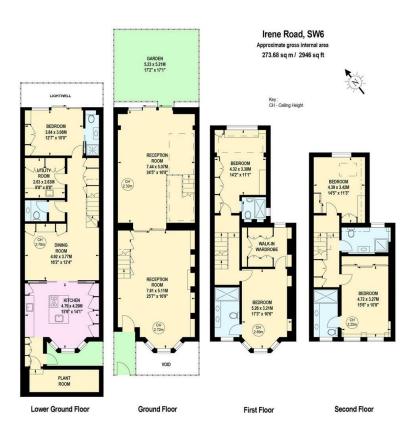

Substantial reception room

Boffi kitchen

Dining room

Private garden

• Prime Parsons Green

Utility room

Freehold

Approx. 2,946 sq ft (274 sq m)

Arranged over four floors, this stunning period property extends to almost 3,000 sq ft (274 sq m), offering superb reception and entertaining space in the heart of Parsons Green. The basement level comprises a bespoke Boffi kitchen at the front, with a bay window offering great light, a central island and integrated Gaggenau appliances, a dining room with excellent ceiling height and plenty of further light from the ground floor void, a separate utility room, cloakroom/W.C, and a double bedroom with an en suite shower room, ample storage and sliding doors out onto a decked outside area. There is also a plant room which also serves as a useful storage area.

The ground floor offers substantial entertaining space, comprising two reception rooms, which can open up to create an open plan 50ft (15.25m) living space, with sliding doors opening onto a private garden. The first floor has an elegant master bedroom with a walk in wardrobe and a modern ensuite shower room with a double vanity unit. To the rear of the first floor is an additional bedroom/study with built in storage, an en suite shower room and delightful views over the gardens at the rear. On the second floor there are two further bedrooms, all with ample built in storage, and two additional shower rooms (One en suite).