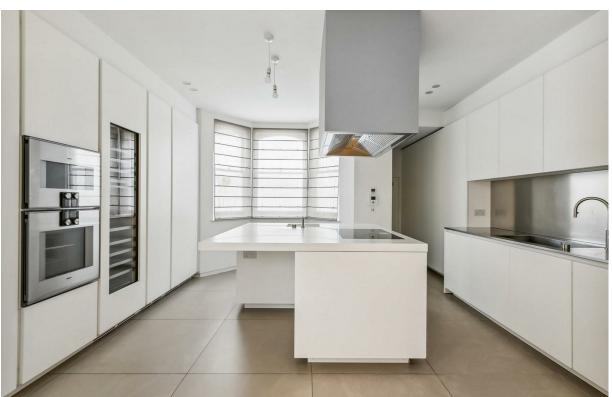

Substantial reception room

Boffi kitchen

Dining room

Private garden

• Prime Parsons Green

Utility room

Freehold

Approx. 2,946 sq ft (274 sq m)

Arranged over four floors, this stunning period property extends to almost 3,000 sq ft (274 sq m), offering superb reception and entertaining space in the heart of Parsons Green. The basement level comprises a bespoke Boffi kitchen at the front, with a bay window offering great light, a central island and integrated Gaggenau appliances, a dining room with excellent ceiling height and plenty of further light from the ground floor void, a separate utility room, cloakroom/W.C, and a double bedroom with an en suite shower room, ample storage and sliding doors out onto a decked outside area. There is also a plant room which also serves as a useful storage area.