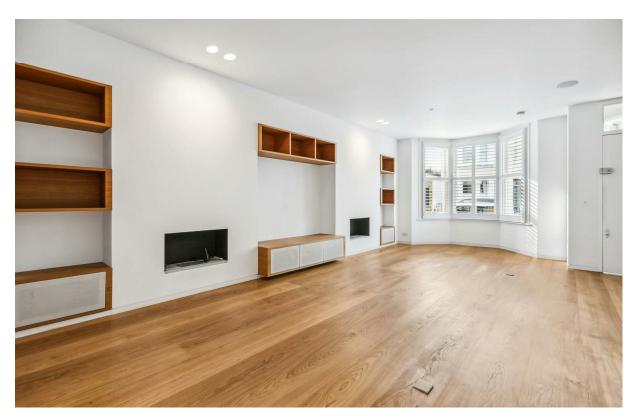

The ground floor offers substantial entertaining space, comprising two reception rooms, which can open up to create an open plan 50ft (15.25m) living space, with sliding doors opening onto a private garden. The first floor has an elegant master bedroom with a walk in wardrobe and a modern ensuite shower room with a double vanity unit. To the rear of the first floor is an additional bedroom/study with built in storage, an en suite shower room and delightful views over the gardens at the rear. On the second floor there are two further bedrooms, all with ample built in storage, and two additional shower rooms (One en suite).