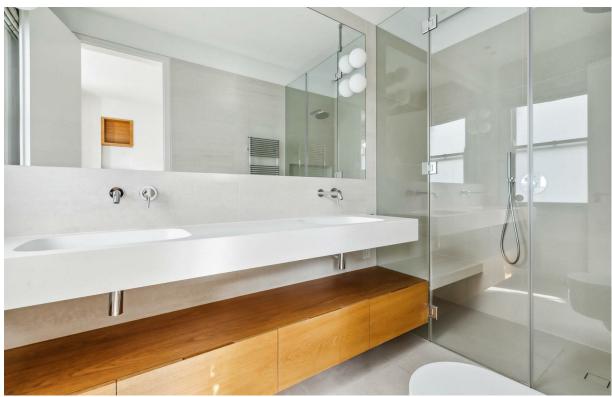

Arranged over four floors, this stunning period property extends to almost 3,000 sq ft (274 sq m), offering superb reception and entertaining space in the heart of Parsons Green. The basement level comprises a bespoke Boffi kitchen at the front, with a bay window offering great light, a central island and integrated Gaggenau appliances, a dining room with excellent ceiling height and plenty of further light from the ground floor void, a separate utility room, cloakroom/W.C, and a double bedroom with an en suite shower room, ample storage and sliding doors out onto a decked outside area. There is also a plant room which also serves as a useful storage area.

The ground floor offers substantial entertaining space, comprising two reception rooms, which can open up to create an open plan 50ft (15.25m) living space, with sliding doors opening onto a private garden. The first floor has an elegant master bedroom with a walk in wardrobe and a modern ensuite shower room with a double vanity unit. To the rear of the first floor is an additional bedroom/study with built in storage, an en suite shower room and delightful views over the gardens at the rear. On the second floor there are two further bedrooms, all with ample built in storage, and two additional shower rooms (One en suite).