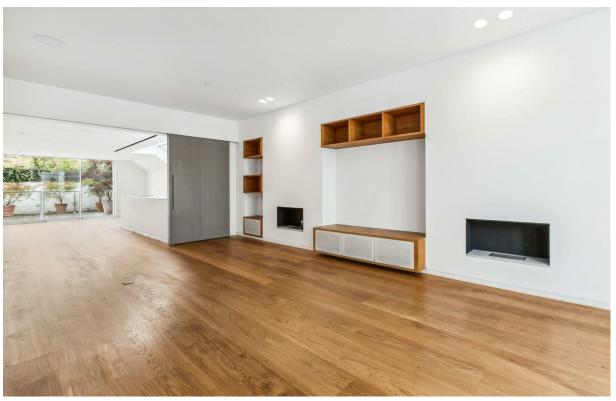

Arranged over four floors, this stunning period property extends to almost 3,000 sq ft (274 sq m), offering superb reception and entertaining space in the heart of Parsons Green. The basement level comprises a bespoke Boffi kitchen at the front, with a bay window offering great light, a central island and integrated Gaggenau appliances, a dining room with excellent ceiling height and plenty of further light from the ground floor void, a separate utility room, cloakroom/W.C, and a double bedroom with an en suite shower room, ample storage and sliding doors out onto a decked outside area. There is also a plant room which also serves as a useful storage area.

The ground floor offers substantial entertaining space, comprising two reception rooms, which can open up to create an open plan 50ft (15.25m) living space, with sliding doors opening onto a private garden. The first floor has an elegant master bedroom with a walk in wardrobe and a modern ensuite shower room with a double vanity unit. To the rear of the first floor is an additional bedroom/study with built in storage, an en suite shower room and delightful views over the gardens at the rear. On the second floor there are two further bedrooms, all with ample built in storage, and two additional shower rooms (One en suite).