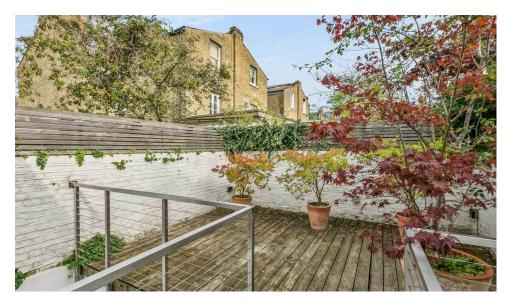

Substantial reception room

Boffi kitchen

Dining room

Private garden

• Prime Parsons Green

Utility room

Freehold

Approx. 2,946 sq ft (274 sq m)

Arranged over four floors, this stunning period property extends to almost 3,000 sq ft (274 sq m), offering superb reception and entertaining space in the heart of Parsons Green. The basement level comprises a bespoke Boffi kitchen at the front, with a bay window offering great light, a central island and integrated Gaggenau appliances, a dining room with excellent ceiling height and plenty of further light from the ground floor void, a separate utility room, cloakroom/W.C, and a double bedroom with an en suite shower room, ample storage and sliding doors out onto a decked outside area. There is also a plant room which also serves as a useful storage area.