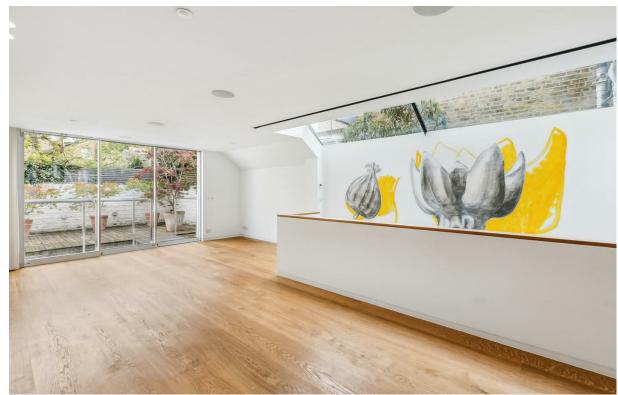

The ground floor offers substantial entertaining space, comprising two reception rooms, which can open up to create an open plan 50ft (15.25m) living space, with sliding doors opening onto a private garden. The first floor has an elegant master bedroom with a walk in wardrobe and a modern ensuite shower room with a double vanity unit. To the rear of the first floor is an additional bedroom/study with built in storage, an en suite shower room and delightful views over the gardens at the rear. On the second floor there are two further bedrooms, all with ample built in storage, and two additional shower rooms (One en suite).