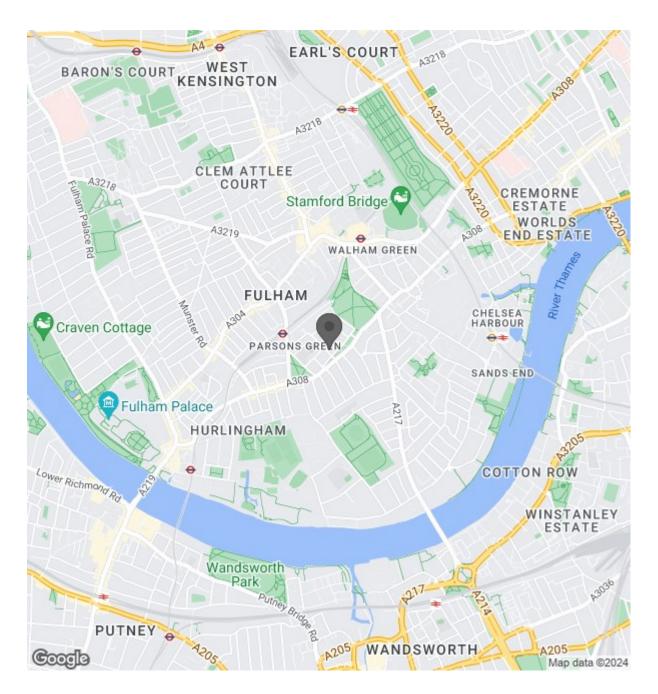

Located in an extremely desirable street only a stone's throw from the gorgeous open spaces of Parsons Green and Eel Brook Common, Irene Road is perfectly located in the heart of Parsons Green (Fulham's most desirable area). Property of this type and in this specific location rarely become available and, in our opinion would make a solid investment for the future. There are plenty of shops, independent cafés and restaurants

JAMES SIMS

020 7384 6790 james@brik.co.uk

all within a very short walk (including a Waitrose supermarket on 'the Green' itself), and several popular and sought after schools are within walking distance. Irene Rd is approximately 300 metres from Parsons Green underground station (District Line, Zone 2), and also just 800 metres away from Fulham Broadway underground station (District Line, Zone 2) and the