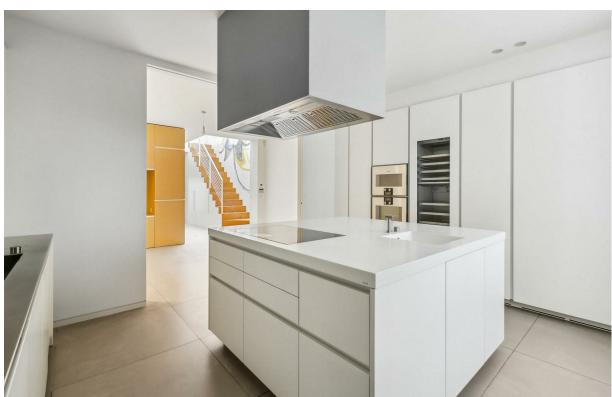

Substantial reception room

Boffi kitchen

Dining room

Private garden

• Prime Parsons Green

Utility room

Freehold

Approx. 2,946 sq ft (274 sq m)

Arranged over four floors, this stunning period property extends to almost 3,000 sq ft (274 sq m), offering superb reception and entertaining space in the heart of Parsons Green. The basement level comprises a bespoke Boffi kitchen at the front, with a bay window offering great light, a central island and integrated Gaggenau appliances, a dining room with excellent ceiling height and plenty of further light from the ground floor void, a separate utility room, cloakroom/W.C, and a double bedroom with an en suite shower room, ample storage and sliding doors out onto a decked outside area. There is also a plant room which also serves as a useful storage area.