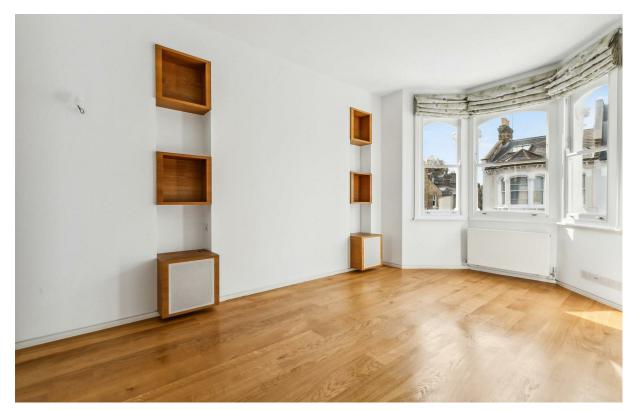

The ground floor offers substantial entertaining space, comprising two reception rooms, which can open up to create an open plan 50ft (15.25m) living space, with sliding doors opening onto a private garden. The first floor has an elegant master bedroom with a walk in wardrobe and a modern ensuite shower room with a double vanity unit. To the rear of the first floor is an additional bedroom/study with built in storage, an en suite shower room and delightful views over the gardens at the rear. On the second floor there are two further bedrooms, all with ample built in storage, and two additional shower rooms (One en suite).