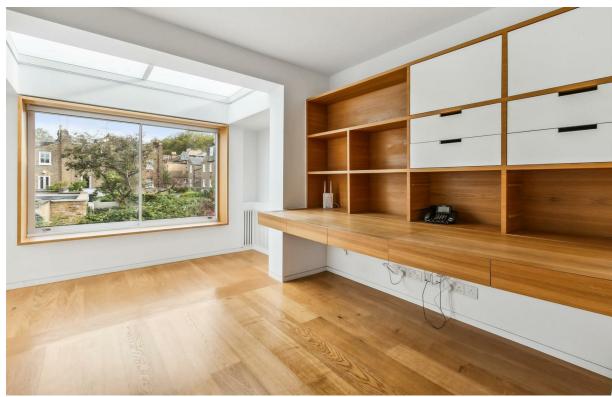

Arranged over four floors, this stunning period property extends to almost 3,000 sq ft (274 sq m), offering superb reception and entertaining space in the heart of Parsons Green. The basement level comprises a bespoke Boffi kitchen at the front, with a bay window offering great light, a central island and integrated Gaggenau appliances, a dining room with excellent ceiling height and plenty of further light from the ground floor void, a separate utility room, cloakroom/W.C, and a double bedroom with an en suite shower room, ample storage and sliding doors out onto a decked outside area. There is also a plant room which also serves as a useful storage area.