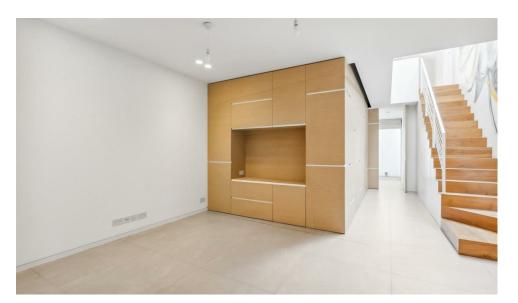

Arranged over four floors, this stunning period property extends to almost 3,000 sq ft (274 sq m), offering superb reception and entertaining space in the heart of Parsons Green. The basement level comprises a bespoke Boffi kitchen at the front, with a bay window offering great light, a central island and integrated Gaggenau appliances, a dining room with excellent ceiling height and plenty of further light from the ground floor void, a separate utility room, cloakroom/W.C, and a double bedroom with an en suite shower room, ample storage and sliding doors out onto a decked outside area. There is also a plant room which also serves as a useful storage area.