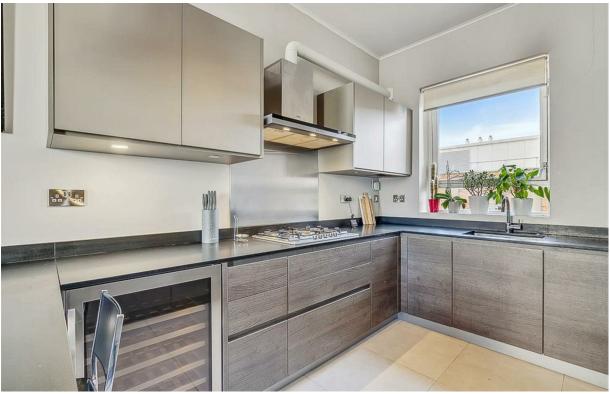

### Ongar Road

**£1,150,000** Share of Freehold 3 BED

**0000** SQ FT

This superb three bedroom is arranged over the first and second floor and offers 1,128 sq ft (105 sq m) of living space. On the first floor there is a large open plan reception and kitchen space, separate W.C and a private balcony. There are three double bedrooms with fitted wardrobes, a modern family bathroom and separate shower room on the second floor.

- 3 bedrooms
- 2 bathrooms
- Reception / kitchen
- Open plan
- Separate W.C
- Private balcony
- Share of freehold
- Great location
- Approx. 1,128 sq ft (105 sq m)
- Council Tax band G