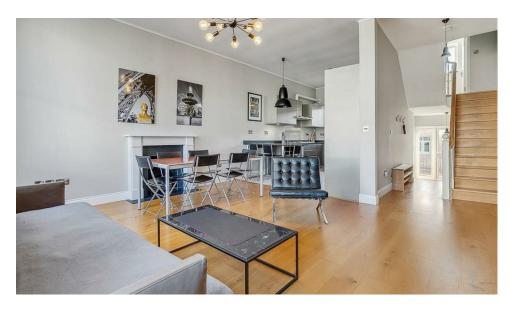

### Ongar Road

**£1,150,000** Share of Freehold 3 BED

**0000** SQ FT

This superb three bedroom is arranged over the first and second floor and offers 1,128 sq ft (105 sq m) of living space. On the first floor there is a large open plan reception and kitchen space, separate W.C and a private balcony. There are three double bedrooms with fitted wardrobes, a modern family bathroom and separate shower room on the second floor.