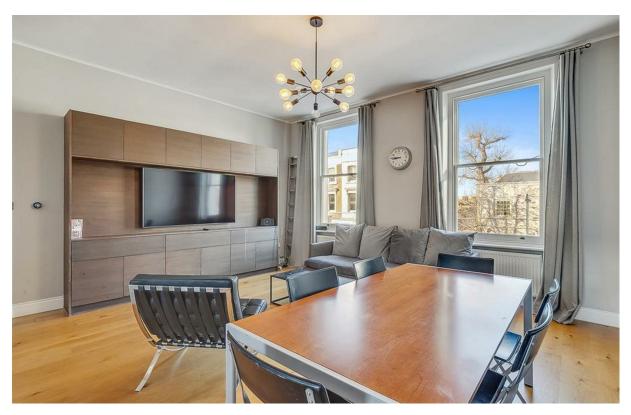

### Ongar Road

**£1,150,000** Share of Freehold 3 BED

**0000** SQ FT

This superb three bedroom is arranged over the first and second floor and offers 1,128 sq ft (105 sq m) of living space. On the first floor there is a large open plan reception and kitchen space, separate W.C and a private balcony. There are three double bedrooms with fitted wardrobes, a modern family bathroom and separate shower room on the second floor.

- 3 bedrooms
- 2 bathrooms
- Reception / kitchen
- Open plan
- Separate W.C
- Private balcony
- Share of freehold
- Great location
- Approx. 1,128 sq ft (105 sq m)
- Council Tax band G