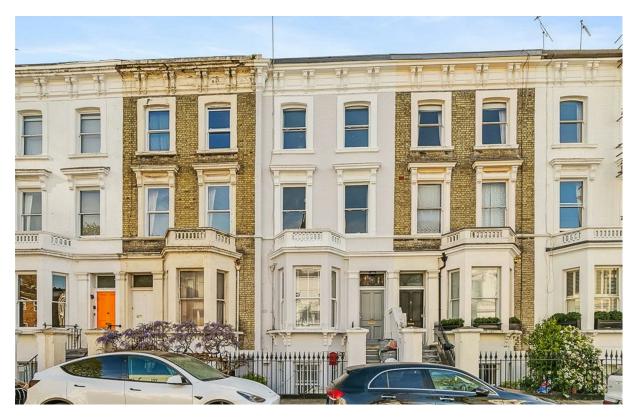

# Ongar Road Guide Price £1,150,000

### Ongar Road

**£1,150,000** Share of Freehold 3 BED

**0000** SQ FT

This superb three bedroom is arranged over the first and second floor and offers 1,128 sq ft (105 sq m) of living space. On the first floor there is a large open plan reception and kitchen space, separate W.C and a private balcony. There are three double bedrooms with fitted wardrobes, a modern family bathroom and separate shower room on the second floor.

Ongar Road is located within easy reach of Fulham Broadway, West Brompton and Earl's Court underground stations. Earl's Court provides an excellent selection of shops, bars and restaurants which are all close by. Fulham Broadway is also with walking distance with its independent cafes, restaurants (including a Whole Foods market and underground station (District Line, Zone 2). EPC Rating: D