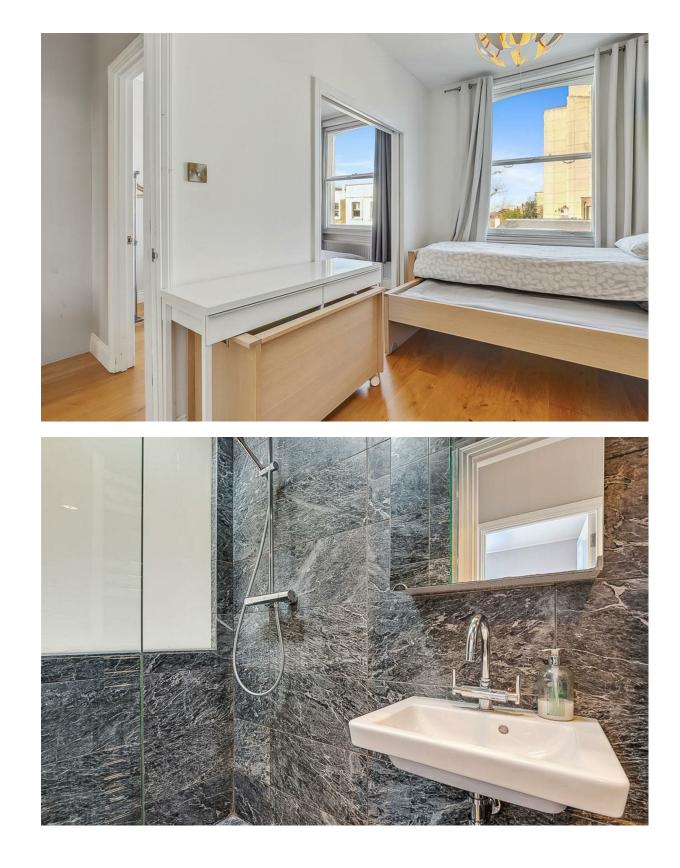

### Ongar Road

**£1,150,000** Share of Freehold 3 BED

**0000** SQ FT

This superb three bedroom is arranged over the first and second floor and offers 1,128 sq ft (105 sq m) of living space. On the first floor there is a large open plan reception and kitchen space, separate W.C and a private balcony. There are three double bedrooms with fitted wardrobes, a modern family bathroom and separate shower room on the second floor.

- 3 bedrooms
- 2 bathrooms
- Reception / kitchen
- Open plan
- Separate W.C
- Private balcony
- Share of freehold
- Great location
- Approx. 1,128 sq ft (105 sq m)
- Council Tax band G