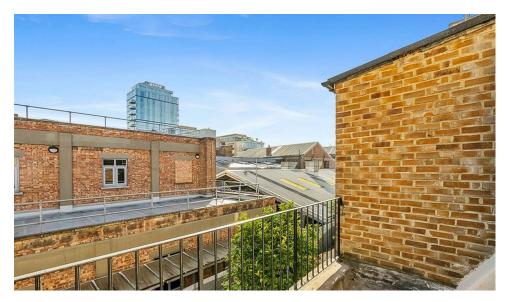

### Ongar Road

**£1,150,000** Share of Freehold 3 BED

**0000** SQ FT

This superb three bedroom is arranged over the first and second floor and offers 1,128 sq ft (105 sq m) of living space. On the first floor there is a large open plan reception and kitchen space, separate W.C and a private balcony. There are three double bedrooms with fitted wardrobes, a modern family bathroom and separate shower room on the second floor.

- 3 bedrooms
- 2 bathrooms
- Reception / kitchen
- Open plan
- Separate W.C
- Private balcony
- Share of freehold
- Great location
- Approx. 1,128 sq ft (105 sq m)
- Council Tax band G