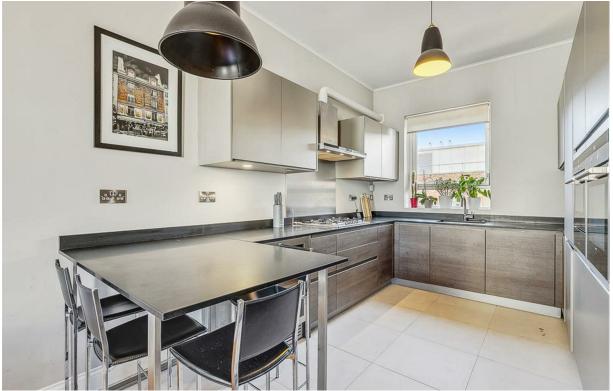

### Ongar Road

**£1,150,000** Share of Freehold 3 BED

**0000** SQ FT

This superb three bedroom is arranged over the first and second floor and offers 1,128 sq ft (105 sq m) of living space. On the first floor there is a large open plan reception and kitchen space, separate W.C and a private balcony. There are three double bedrooms with fitted wardrobes, a modern family bathroom and separate shower room on the second floor.