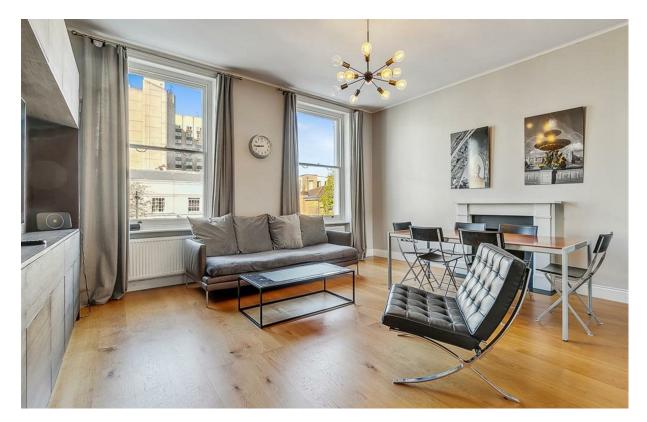

### Ongar Road

**£1,150,000** Share of Freehold 3 BED

**0000** SQ FT

This superb three bedroom is arranged over the first and second floor and offers 1,128 sq ft (105 sq m) of living space. On the first floor there is a large open plan reception and kitchen space, separate W.C and a private balcony. There are three double bedrooms with fitted wardrobes, a modern family bathroom and separate shower room on the second floor.

- 3 bedrooms
- 2 bathrooms
- Reception / kitchen
- Open plan
- Separate W.C
- Private balcony
- Share of freehold
- Great location
- Approx. 1,128 sq ft (105 sq m)
- Council Tax band G