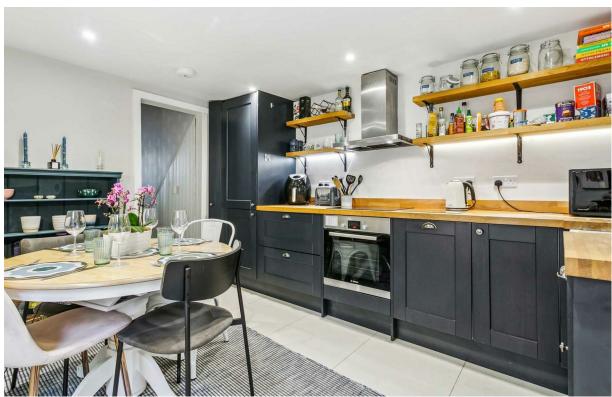

## Purcell Crescent

£525,000 | 1 BED | 0000 | 0000 | SQ FT | SQ M

Spanning over 500 sq ft the property comprises of a wonderful reception room with feature fireplace, well-proportioned bedroom, an impressive eat in kitchen with exposed brick work and modern bathroom with underfloor heating. The property also benefits from a long lease and clever storage space throughout the property.

- Beautifully presented
- Ground floor conversion flat
- West facing garden
- Kitchen/ Breakfast room
- Separate reception room
- One bedroom
- Modern bathroom
- Approx. 502 sq ft (47 sq m)
- EPC Rating: D