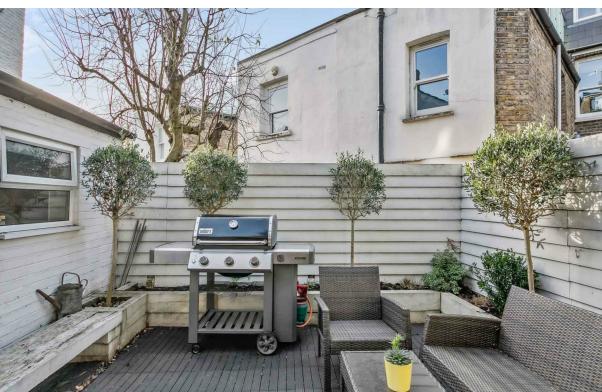

- Beautifully presented
- Ground floor conversion flat
- West facing garden
- Kitchen/ Breakfast room
- Separate reception room
- One bedroom
- Modern bathroom
- Approx. 502 sq ft (47 sq m)
- EPC Rating: D