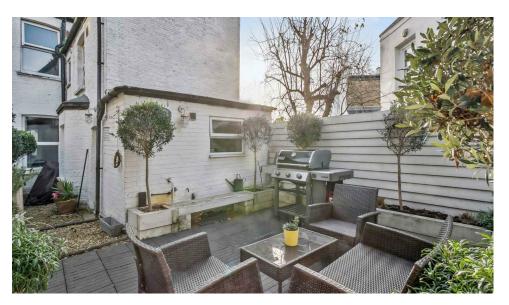

## Purcell Crescent

£525,000 | 1 BED | 0000 | 0000 | SQ FT | SQ M

Spanning over 500 sq ft the property comprises of a wonderful reception room with feature fireplace, well-proportioned bedroom, an impressive eat in kitchen with exposed brick work and modern bathroom with underfloor heating. The property also benefits from a long lease and clever storage space throughout the property.

- Beautifully presented
- Ground floor conversion flat
- West facing garden
- Kitchen/ Breakfast room
- Separate reception room
- One bedroom
- Modern bathroom
- Approx. 502 sq ft (47 sq m)
- EPC Rating: D