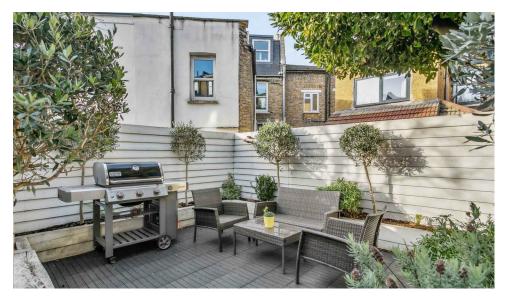

- Beautifully presented
- Ground floor conversion flat
- West facing garden
- Kitchen/ Breakfast room
- Separate reception room
- One bedroom
- Modern bathroom
- Approx. 502 sq ft (47 sq m)
- EPC Rating: D