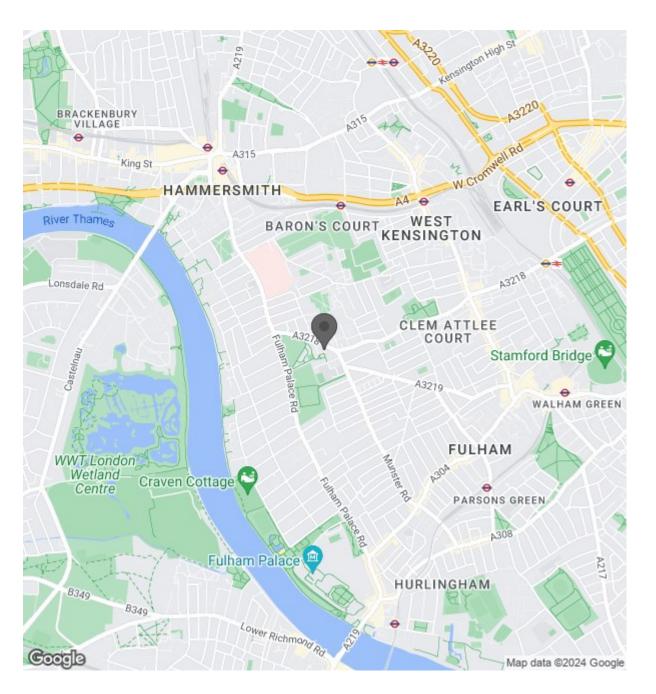

Purcell Crescent is located within walking distance of Hammersmith, Barons Court and West Brompton tube stations and several bus routes link the property to central London. There is a range of local amenities found on nearby Munster Road and Fulham Palace Road.