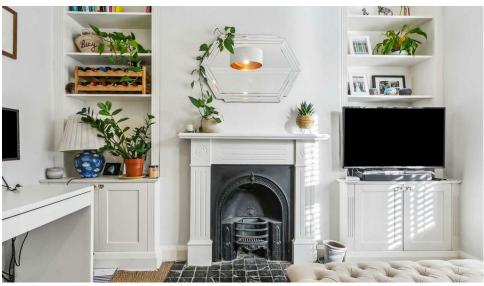

## Purcell Crescent

£525,000 | 1 BED | 0000 | 0000 | SQ FT | SQ M

Spanning over 500 sq ft the property comprises of a wonderful reception room with feature fireplace, well-proportioned bedroom, an impressive eat in kitchen with exposed brick work and modern bathroom with underfloor heating. The property also benefits from a long lease and clever storage space throughout the property.

- Beautifully presented
- Ground floor conversion flat
- West facing garden
- Kitchen/ Breakfast room
- Separate reception room
- One bedroom
- Modern bathroom
- Approx. 502 sq ft (47 sq m)
- EPC Rating: D