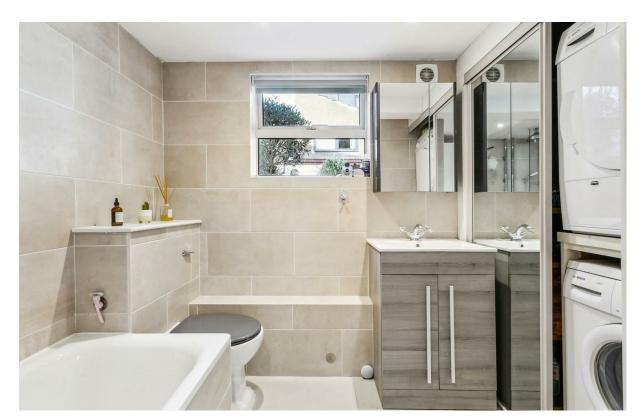

## Purcell Crescent

£525,000 | 1 BED | 0000 | 0000 | SQ FT | SQ M

Spanning over 500 sq ft the property comprises of a wonderful reception room with feature fireplace, well-proportioned bedroom, an impressive eat in kitchen with exposed brick work and modern bathroom with underfloor heating. The property also benefits from a long lease and clever storage space throughout the property.

- Beautifully presented
- Ground floor conversion flat
- West facing garden
- Kitchen/ Breakfast room
- Separate reception room
- One bedroom
- Modern bathroom
- Approx. 502 sq ft (47 sq m)
- EPC Rating: D