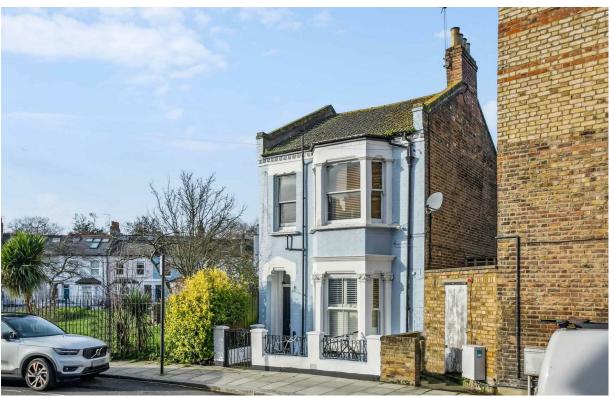

## Purcell Crescent

£525,000 | 1 BED | 0000 | 0000 | SQ FT | SQ M

Spanning over 500 sq ft the property comprises of a wonderful reception room with feature fireplace, well-proportioned bedroom, an impressive eat in kitchen with exposed brick work and modern bathroom with underfloor heating. The property also benefits from a long lease and clever storage space throughout the property.

- Beautifully presented
- Ground floor conversion flat
- West facing garden
- Kitchen/ Breakfast room
- Separate reception room
- One bedroom
- Modern bathroom
- Approx. 502 sq ft (47 sq m)
- EPC Rating: D