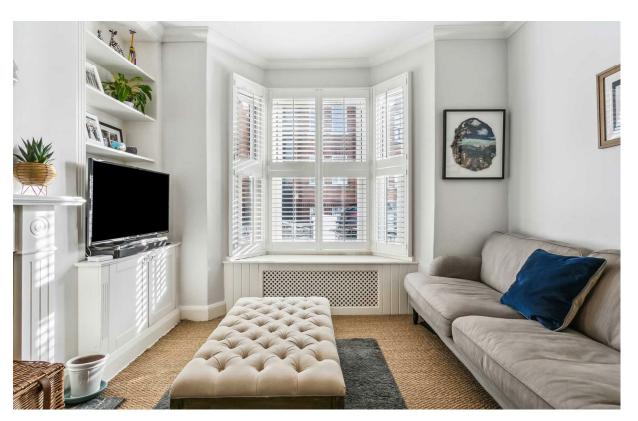

## Purcell Crescent

£525,000 | 1 BED | 0000 | 0000 | SQ FT | SQ M

Spanning over 500 sq ft the property comprises of a wonderful reception room with feature fireplace, well-proportioned bedroom, an impressive eat in kitchen with exposed brick work and modern bathroom with underfloor heating. The property also benefits from a long lease and clever storage space throughout the property.

- Beautifully presented
- Ground floor conversion flat
- West facing garden
- Kitchen/ Breakfast room
- Separate reception room
- One bedroom
- Modern bathroom
- Approx. 502 sq ft (47 sq m)
- EPC Rating: D