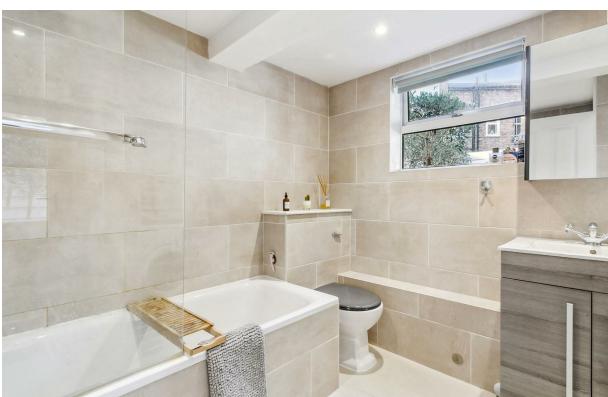

## Purcell Crescent

£525,000 | 1 BED | 0000 | 0000 | SQ FT | SQ M

Spanning over 500 sq ft the property comprises of a wonderful reception room with feature fireplace, well-proportioned bedroom, an impressive eat in kitchen with exposed brick work and modern bathroom with underfloor heating. The property also benefits from a long lease and clever storage space throughout the property.

- Beautifully presented
- Ground floor conversion flat
- West facing garden
- Kitchen/ Breakfast room
- Separate reception room
- One bedroom
- Modern bathroom
- Approx. 502 sq ft (47 sq m)
- EPC Rating: D