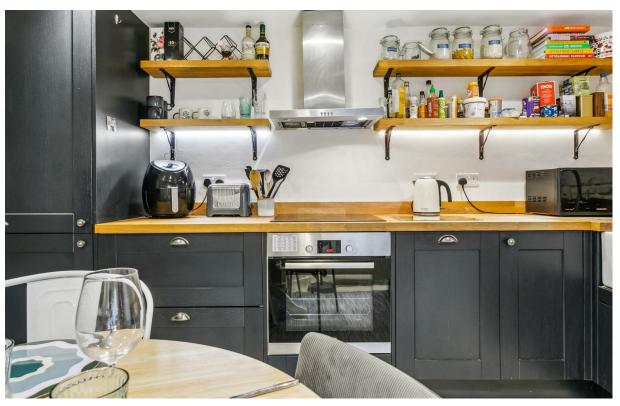

## Purcell Crescent

£525,000 | 1 BED | 0000 | 0000 | SQ FT | SQ M

Spanning over 500 sq ft the property comprises of a wonderful reception room with feature fireplace, well-proportioned bedroom, an impressive eat in kitchen with exposed brick work and modern bathroom with underfloor heating. The property also benefits from a long lease and clever storage space throughout the property.

- Beautifully presented
- Ground floor conversion flat
- West facing garden
- Kitchen/ Breakfast room
- Separate reception room
- One bedroom
- Modern bathroom
- Approx. 502 sq ft (47 sq m)
- EPC Rating: D