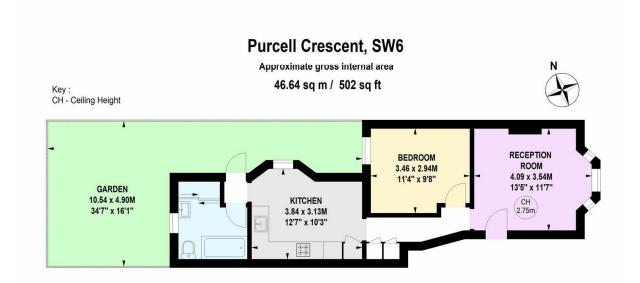

## Purcell Crescent £525,000

## Purcell Crescent

£525,000 | 1 BED | 0000 | 0000 | SQ FT | SQ M

Spanning over 500 sq ft the property comprises of a wonderful reception room with feature fireplace, well-proportioned bedroom, an impressive eat in kitchen with exposed brick work and modern bathroom with underfloor heating. The property also benefits from a long lease and clever storage space throughout the property.

- Beautifully presented
- Ground floor conversion flat
- West facing garden
- Kitchen/ Breakfast room
- Separate reception room
- One bedroom
- Modern bathroom
- Approx. 502 sq ft (47 sq m)
- EPC Rating: D

## Location

0000

SQ FT

0000

SQ M

**Ground Floor** 

Not to scale, for guidance only and must not be relied upon as a statement of fact.
All measurements and areas are approximate only