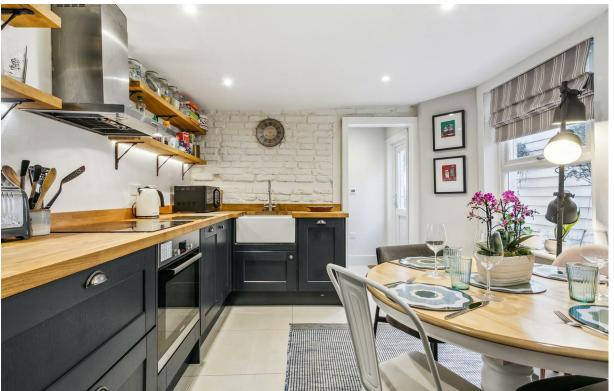

## Purcell Crescent

£525,000 | 1 BED | 0000 | 0000 | SQ FT | SQ M

Spanning over 500 sq ft the property comprises of a wonderful reception room with feature fireplace, well-proportioned bedroom, an impressive eat in kitchen with exposed brick work and modern bathroom with underfloor heating. The property also benefits from a long lease and clever storage space throughout the property.

- Beautifully presented
- Ground floor conversion flat
- West facing garden
- Kitchen/ Breakfast room
- Separate reception room
- One bedroom
- Modern bathroom
- Approx. 502 sq ft (47 sq m)
- EPC Rating: D