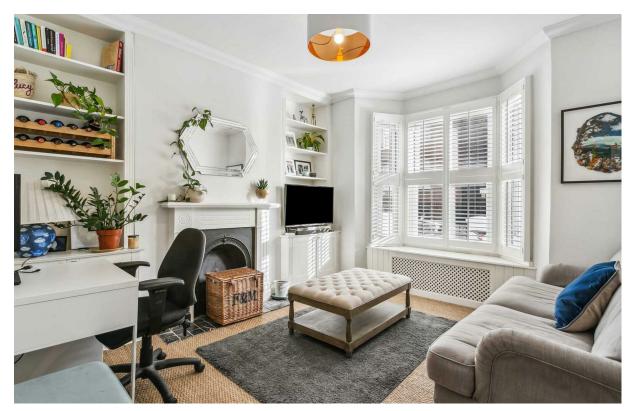

## Purcell Crescent

£525,000 | 1 BED | 0000 | 0000 | SQ FT | SQ M

Spanning over 500 sq ft the property comprises of a wonderful reception room with feature fireplace, well-proportioned bedroom, an impressive eat in kitchen with exposed brick work and modern bathroom with underfloor heating. The property also benefits from a long lease and clever storage space throughout the property.

- Beautifully presented
- Ground floor conversion flat
- West facing garden
- Kitchen/ Breakfast room
- Separate reception room
- One bedroom
- Modern bathroom
- Approx. 502 sq ft (47 sq m)
- EPC Rating: D