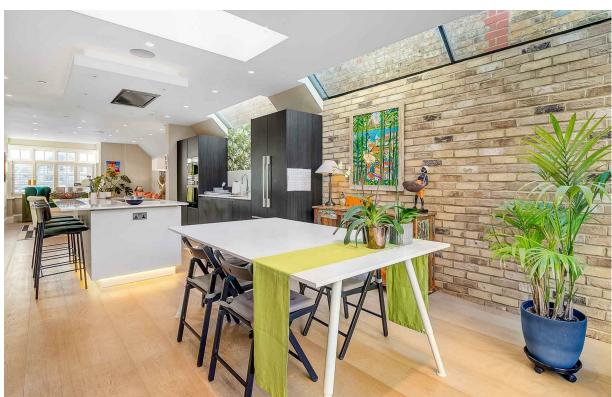

entertaining space, comprising a large open plan reception area and a superb extended bespoken kitchen/ breakfast room, with a large island and integrated appliances. Bi folding doors lead out onto a 28 ft x 19'10' (8.45m x 5.94m) private garden. In addition, there is a separate cloakroom on the