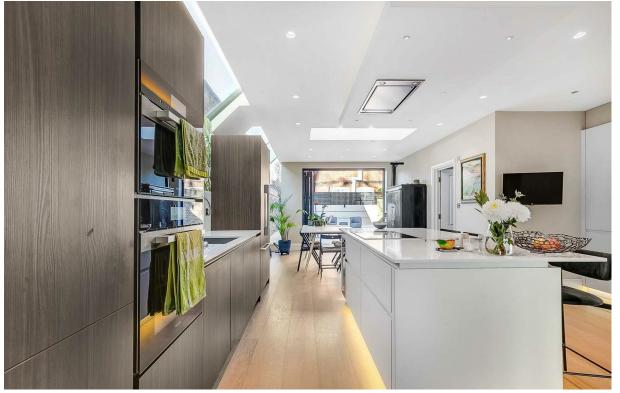

entertaining space, comprising a large open plan reception area and a superb extended bespoken kitchen/ breakfast room, with a large island and integrated appliances. Bi folding doors lead out onto a 28 ft x 19'10' (8.45m x 5.94m) private garden. In addition, there is a separate cloakroom on the

- 4 bedrooms
- 4 bathrooms
- Double reception
- Extended kitchen breakfast room
- Open plan living
- Media room
- Separate W.C & Utility room
- Freehold
- Approx. 2,321 sq ft (216 sq m)
- Council Tax band G