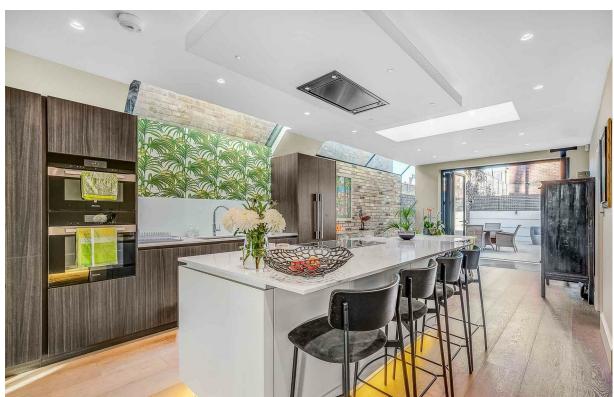

entertaining space, comprising a large open plan reception area and a superb extended bespoken kitchen/ breakfast room, with a large island and integrated appliances. Bi folding doors lead out onto a 28 ft x 19'10' (8.45m x 5.94m) private garden. In addition, there is a separate cloakroom on the