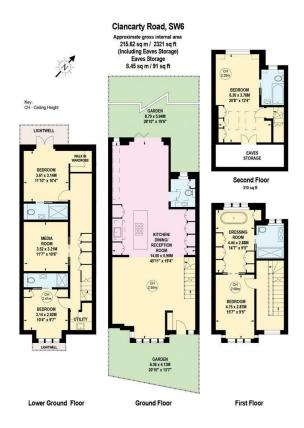

This superb end of terrace four bedroom family home has been subject to a comprehensive reconstruction. The property is arranged over four floors and extends to over 2,300 sq ft (216 sq m), with both the living space and bedrooms having an excellent balance. The ground floor offers excellent

entertaining space, comprising a large open plan reception area and a superb extended bespoken kitchen/ breakfast room, with a large island and integrated appliances. Bi folding doors lead out onto a 28 ft x 19'10' (8.45m x 5.94m) private garden. In addition, there is a separate cloakroom on the

ground floor. The basement has been converted to create two double bedrooms, both with en suite shower rooms and built in wardrobes, a media room and a separate utility room. The principal bedroom suite is located across the first floor, with a walk through wardrobe and an elegant en suite. There is a

further double bedroom on the top floor with ample built in storage and a modern en suite bathroom.

Clancarty Road is a quiet residential street located in a popular group of roads nestled right next to South Park, one of Fulham's largest parks, complete with a children's play area, cricket ground and tennis courts. The obvious attraction of the area is the very close proximity of both South Park and Parsons Green, which is a short walk away through the park. Here you can find an array of restaurants, independent cafes, boutique shops and 'the Green' itself, as well as Hurlingham Park. There is also a Waitrose supermarket, and the nearest underground station is Parsons Green (District Line, Zone 2). Being not far from the river the Thames River path is also very close to hand. You can also catch regular buses from the New Kings Road into Chelsea and towards Central London.

- 4 bedrooms
- 4 bathrooms
- Double reception
- Extended kitchen breakfast room
- Open plan living
- Media room
- Separate W.C & Utility room
- Freehold
- Approx. 2,321 sq ft (216 sq m)
- Council Tax band G