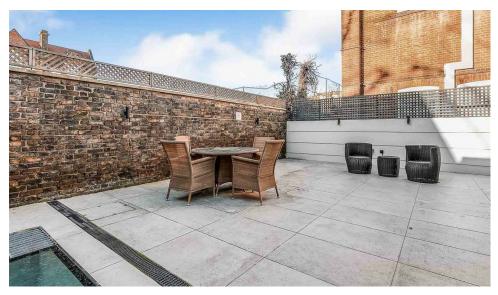

entertaining space, comprising a large open plan reception area and a superb extended bespoken kitchen/ breakfast room, with a large island and integrated appliances. Bi folding doors lead out onto a 28 ft x 19'10' (8.45m x 5.94m) private garden. In addition, there is a separate cloakroom on the