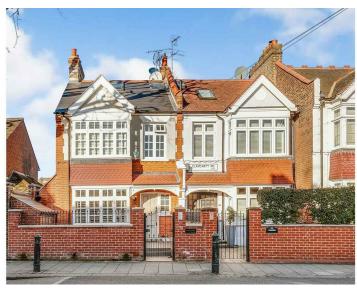

further double bedroom on the top floor with ample built in storage and a modern en suite bathroom.

Clancarty Road is a quiet residential street located in a popular group of roads nestled right next to South Park, one of Fulham's largest parks, complete with a children's play area, cricket ground and tennis courts. The obvious attraction of the area is the very close proximity of both South Park and Parsons Green, which is a short walk away through the park. Here you can find an array of restaurants, independent cafes, boutique shops and 'the Green' itself, as well as Hurlingham Park. There is also a Waitrose supermarket, and the nearest underground station is Parsons Green (District Line, Zone 2). Being not far from the river the Thames River path is also very close to hand. You can also catch regular buses from the New Kings Road into Chelsea and towards Central London.