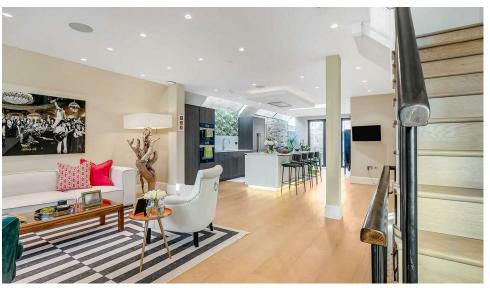

entertaining space, comprising a large open plan reception area and a superb extended bespoken kitchen/ breakfast room, with a large island and integrated appliances. Bi folding doors lead out onto a 28 ft x 19'10' (8.45m x 5.94m) private garden. In addition, there is a separate cloakroom on the