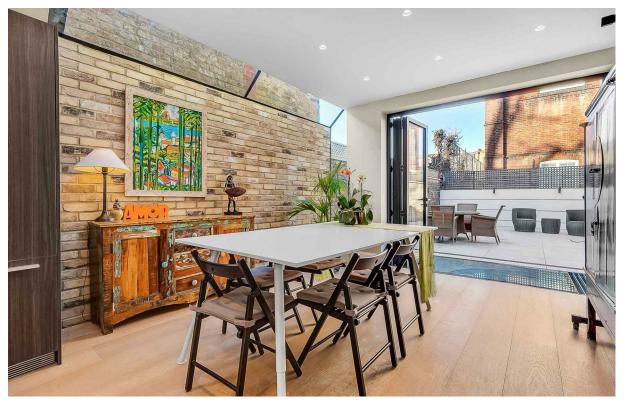

entertaining space, comprising a large open plan reception area and a superb extended bespoken kitchen/ breakfast room, with a large island and integrated appliances. Bi folding doors lead out onto a 28 ft x 19'10' (8.45m x 5.94m) private garden. In addition, there is a separate cloakroom on the