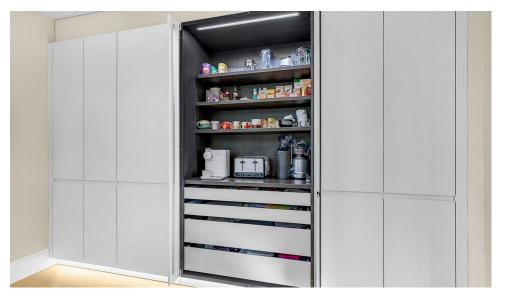

ground floor. The basement has been converted to create two double bedrooms, both with en suite shower rooms and built in wardrobes, a media room and a separate utility room. The principal bedroom suite is located across the first floor, with a walk through wardrobe and an elegant en suite. There is a