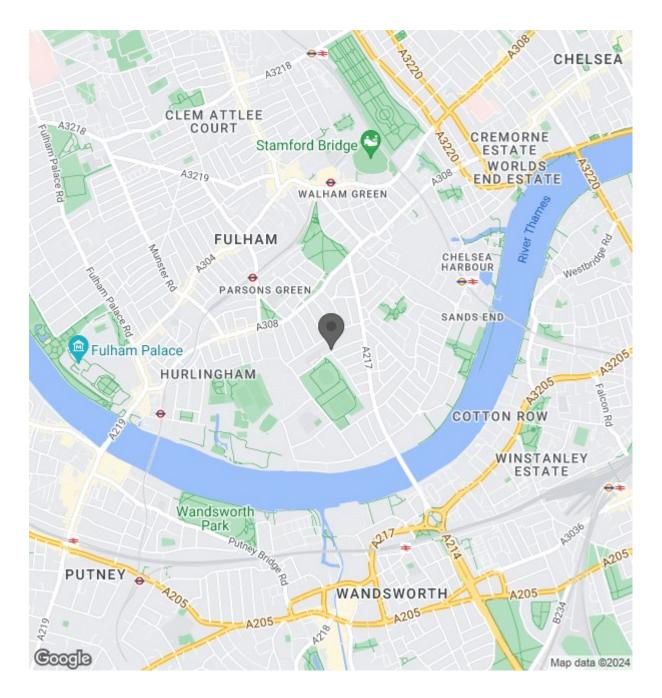

further double bedroom on the top floor with ample built in storage and a modern en suite bathroom.

Clancarty Road is a quiet residential street located in a popular group of roads nestled right next to South Park, one of Fulham's largest parks, complete with a children's play area, cricket ground and tennis courts. The obvious attraction of the area is the very close proximity of both South Park and Parsons Green, which is a short walk away through the park. Here you can find an array of restaurants, independent cafes, boutique shops and 'the Green' itself, as well as Hurlingham Park. There is also a Waitrose supermarket, and the nearest underground station is Parsons Green (District Line, Zone 2). Being not far from the river the Thames River path is also very close to hand. You can also catch regular buses from the New Kings Road into Chelsea and towards Central London.

## Location

0000

0000

SQ FT

SQ M