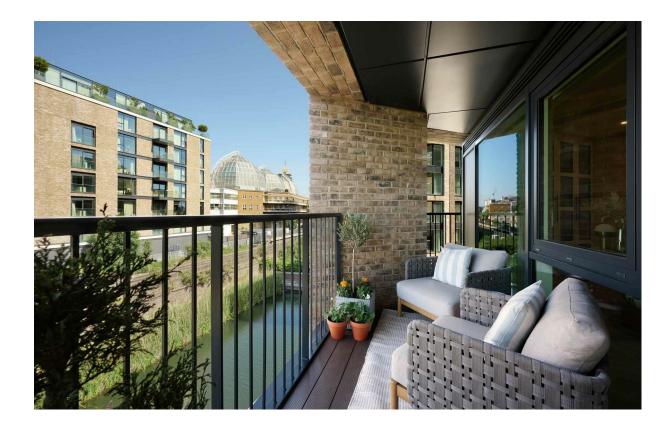

The apartment is within the Westwood building, and now ready to move into. This stylish apartment is West facing, with views from the balcony over the water. The apartment offers an abundance of natural light through the large floor to ceiling windows. The internal space has been well thought out, comprising two large bedrooms with fitted wardrobes, en suite to master and a main bathroom, A shaker style kitchen with Siemens and Miele appliances, video intercom entry system, comfort cooling and heating, and ample storage.