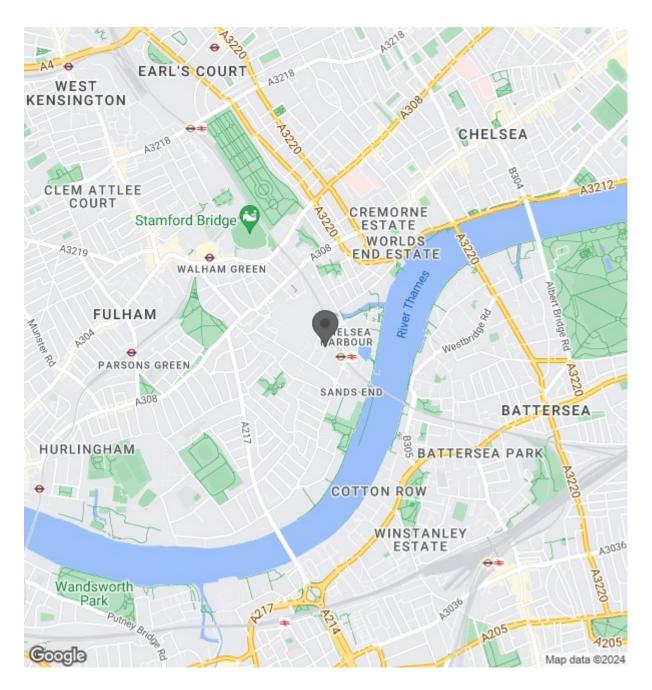

hen with Siemens and Miele appliances, video intercom entry system, comfort cooling and heating, and ample storage.

Residents will also have exclusive access to the uniquely appointed Halcyon Club, featuring a fitness centre, swimming pool, spa with sauna and steam-room, a private cinema and meeting room. Its crowning glory is a 31st floor sky lounge and terrace with enviable views towards the city. EPC - B



- 2 bedrooms
- 2 bathrooms
- Reception/ Kitchen
- Open plan living
- 24 Hour hotel-style Concierge
- The Halcyon Club featuring pool, gym, spa, roof terrace and lounge & cinema
- Ready to move into
- Award winning development
- Leasehold (986 years) / Council Tax band - H
- Approx. 864 sq ft ( 80 sqm )

### JAMES SIMS

020 7384 6790 james@brik.co.uk



















### Location



# Brik

0000

SQ FT

0000 SQ M

# <section-header><section-header><section-header><section-header><section-header><complex-block>

Important notice Brik give notice that: all text, photographs and plans on these brochure are for guidance only and are not necessarily comprehensive; any areas, measurements or distances given are approximate; these details do not constitute part of an offer or contract and must not be relied upon as statements or representations of fact; it should not be assumed that the property has all the necessary planning permissions and building regulations approvals; we are not authorised to give any representations or warranties in relation to this property whatsoever; potential purchasers must satisfy themselves as to the correctness of all details by inspection or