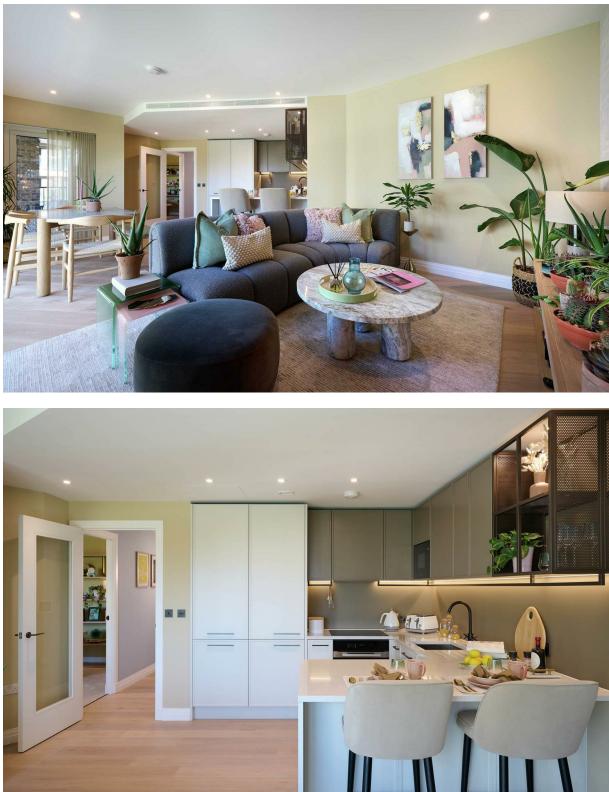

## Park Street

**£1,430,000** Leasehold 2 BED Apartment 0000 SQ FT

Well positioned apartment with views of the tranquil waterways, this two bedroom apartment is located in the final phase of the reputable Chelsea Creek development, moments from the King's Road.

The apartment is within the Westwood building, and now ready to move into. This stylish apartment is West facing, with views from the balcony over the water. The apartment offers an abundance of natural light through the large floor to ceiling windows. The internal space has been well thought out, comprising two large bedrooms with fitted wardrobes, en suite to master and a main bathroom, A shaker style kitchen with Siemens and Miele appliances, video intercom entry system, comfort cooling and heating, and ample storage.

- 2 bedrooms
- 2 bathrooms
- Reception/ Kitchen
- Open plan living
- 24 Hour hotel-style Concierge
- The Halcyon Club featuring pool, gym, spa, roof terrace and lounge & cinema
- Ready to move into
- Award winning development
- Leasehold (986 years) / Council Tax band - H
- Approx. 864 sq ft ( 80 sqm )