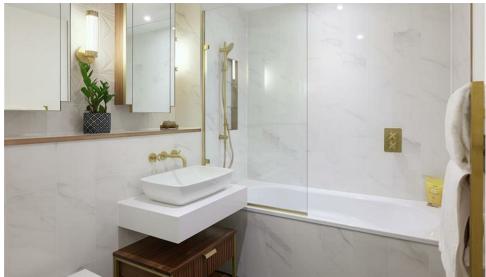

The apartment is within the Westwood building, and now ready to move into. This stylish apartment is West facing, with views from the balcony over the water. The apartment offers an abundance of natural light through the large floor to ceiling windows. The internal space has been well thought out, comprising two large bedrooms with fitted wardrobes, en suite to master and a main bathroom, A shaker style kitchen with Siemens and Miele appliances, video intercom entry system, comfort cooling and heating, and ample storage.