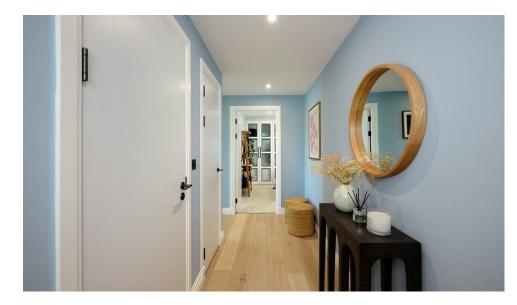

The apartment is within the Westwood building, and now ready to move into. This stylish apartment is West facing, with views from the balcony over the water. The apartment offers an abundance of natural light through the large floor to ceiling windows. The internal space has been well thought out, comprising two large bedrooms with fitted wardrobes, en suite to master and a main bathroom, A shaker style kitchen with Siemens and Miele appliances, video intercom entry system, comfort cooling and heating, and ample storage.