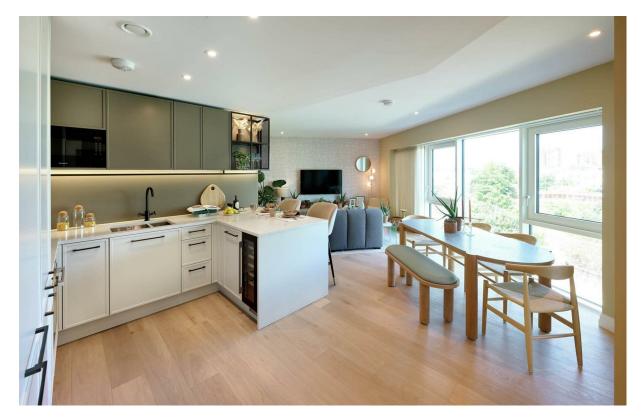

The apartment is within the Westwood building, and now ready to move into. This stylish apartment is West facing, with views from the balcony over the water. The apartment offers an abundance of natural light through the large floor to ceiling windows. The internal space has been well thought out, comprising two large bedrooms with fitted wardrobes, en suite to master and a main bathroom, A shaker style kitchen with Siemens and Miele appliances, video intercom entry system, comfort cooling and heating, and ample storage.

- 2 bedrooms
- 2 bathrooms
- Reception/ Kitchen
- Open plan living
- 24 Hour hotel-style Concierge
- The Halcyon Club featuring pool, gym, spa, roof terrace and lounge & cinema
- Ready to move into
- Award winning development
- Leasehold (986 years) / Council Tax band - H
- Approx. 864 sq ft ( 80 sqm )