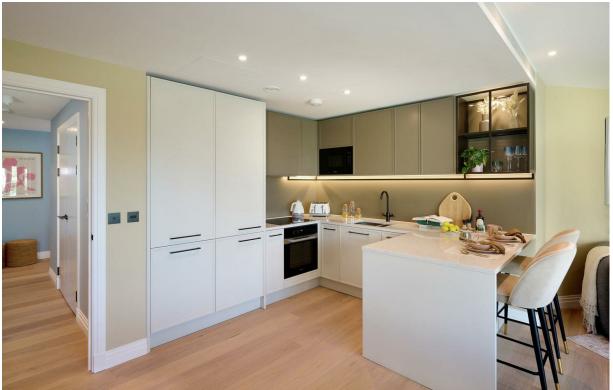

The apartment is within the Westwood building, and now ready to move into. This stylish apartment is West facing, with views from the balcony over the water. The apartment offers an abundance of natural light through the large floor to ceiling windows. The internal space has been well thought out, comprising two large bedrooms with fitted wardrobes, en suite to master and a main bathroom, A shaker style kitchen with Siemens and Miele appliances, video intercom entry system, comfort cooling and heating, and ample storage.

- 2 bedrooms
- 2 bathrooms
- Reception/ Kitchen
- Open plan living
- 24 Hour hotel-style Concierge
- The Halcyon Club featuring pool, gym, spa, roof terrace and lounge & cinema
- Ready to move into
- Award winning development
- Leasehold (986 years) / Council Tax band - H
- Approx. 864 sq ft ( 80 sqm )