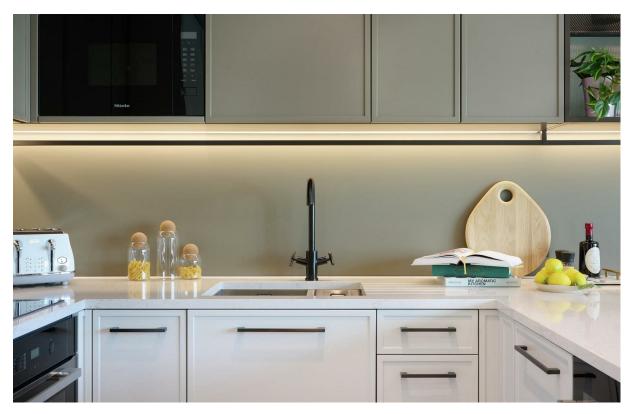

The apartment is within the Westwood building, and now ready to move into. This stylish apartment is West facing, with views from the balcony over the water. The apartment offers an abundance of natural light through the large floor to ceiling windows. The internal space has been well thought out, comprising two large bedrooms with fitted wardrobes, en suite to master and a main bathroom, A shaker style kitchen with Siemens and Miele appliances, video intercom entry system, comfort cooling and heating, and ample storage.