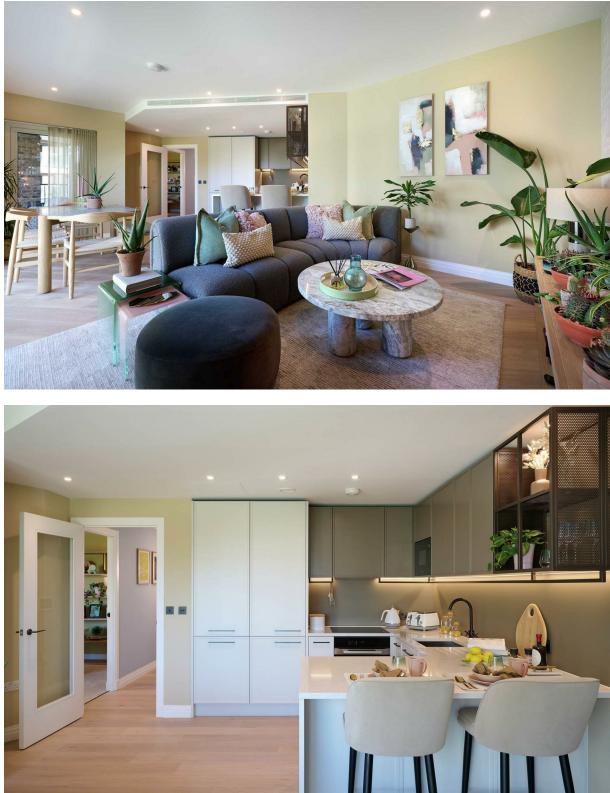

## Park Street

**£1,430,000** Leasehold 2 BED Apartment 0000 SQ FT

Well positioned apartment with views of the tranquil waterways, this two bedroom apartment is located in the final phase of the reputable Chelsea Creek development, moments from the King's Road.

The apartment is within the Westwood building, and now ready to move into. This stylish apartment is West facing, with views from the balcony over the water. The apartment offers an abundance of natural light through the large floor to ceiling windows. The internal space has been well thought out, comprising two large bedrooms with fitted wardrobes, en suite to master and a main bathroom, A shaker style kitchen with Siemens and Miele appliances, video intercom entry system, comfort cooling and heating, and ample storage.

- 2 bedrooms
- 2 bathrooms
- Reception/ Kitchen
- Open plan living
- 24 Hour hotel-style Concierge
- The Halcyon Club featuring pool, gym, spa, roof terrace and lounge & cinema
- Ready to move into
- Award winning development
- Leasehold (986 years) / Council Tax band - H
- Approx. 864 sq ft ( 80 sqm )