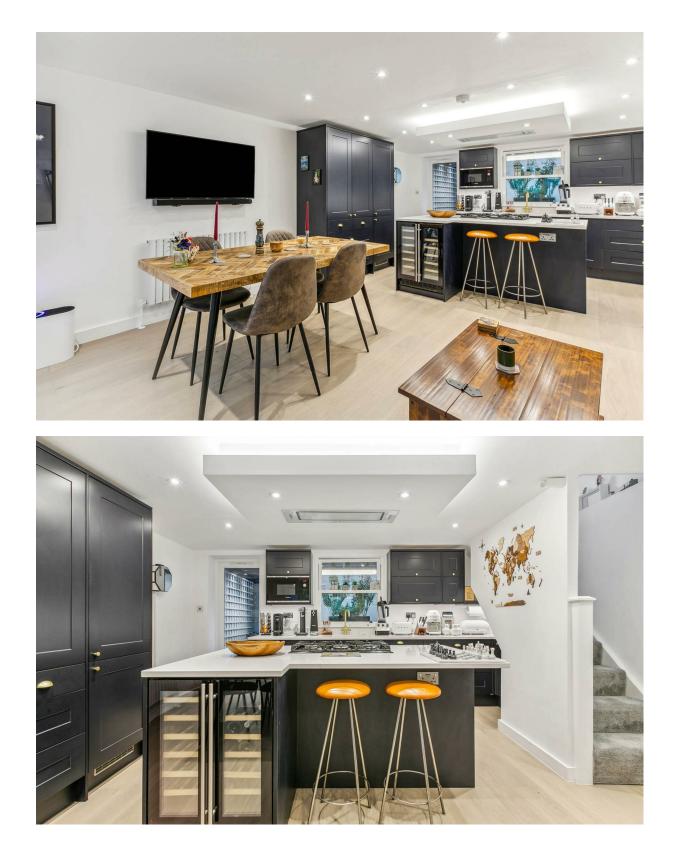

### Breer Street

**£1,250,000** Freehold 4 BED 0000 House - Detached SQ FT

This corner house offers flexible accommodation over 4 floors. The large kitchen/breakfast room is on the lower ground floor along with front and rear patios. The ground floor has a large double bedroom

to the front with a balcony and ensuite shower room, to the rear is the reception room with access to a patio garden. The first floor comprises the main bedroom with ensuite and balcony, another double bedroom with fitted wardrobes. There is a fourth bedroom to the top floor with access to plenty of storage.