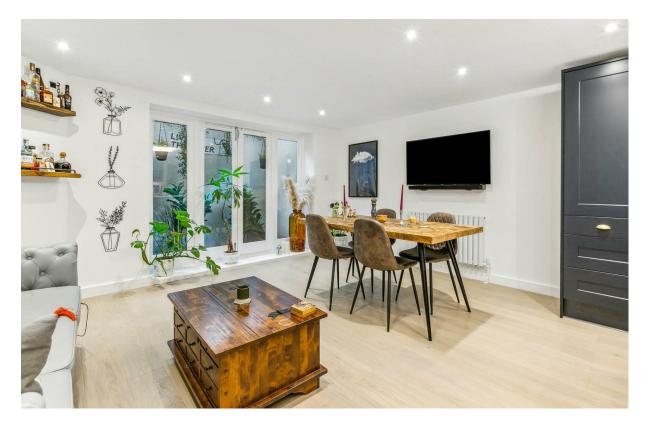

### Breer Street

**£1,250,000** Freehold 4 BED 0000 House - Detached SQ FT

This corner house offers flexible accommodation over 4 floors. The large kitchen/breakfast room is on the lower ground floor along with front and rear patios. The ground floor has a large double bedroom

to the front with a balcony and ensuite shower room, to the rear is the reception room with access to a patio garden. The first floor comprises the main bedroom with ensuite and balcony, another double bedroom with fitted wardrobes. There is a fourth bedroom to the top floor with access to plenty of storage.