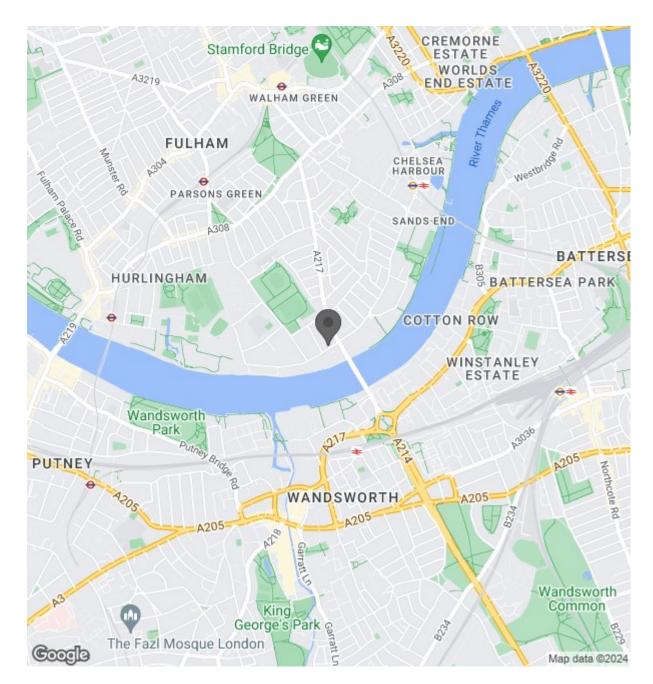

Breer Street is conveniently located, moments from the picturesque South Park, Hurlingham Park and the riverside. Commuters benefit from easy access to a selection of transport links including Parsons Green and Fulham Broadway Underground stations, Imperial Wharf Mainline station, and numerous road links on both sides of the river. A selection of shops, restaurants and other local amenities are located nearby on the New Kings Road and Fulham Broadway, while the Thames Path and Battersea Park offer additional leisure options close by.

### Location