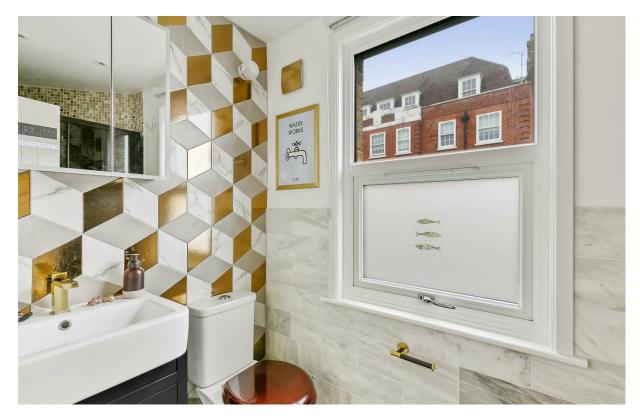

to the front with a balcony and ensuite shower room, to the rear is the reception room with access to a patio garden. The first floor comprises the main bedroom with ensuite and balcony, another double bedroom with fitted wardrobes. There is a fourth bedroom to the top floor with access to plenty of storage.

- Detached House
- Flexible accomadtion
- Four bedrooms
- Three bathrooms
- Balconies
- Patios
- Approx. 1,494 sq ft (139 sq m)
- EPC: D rating