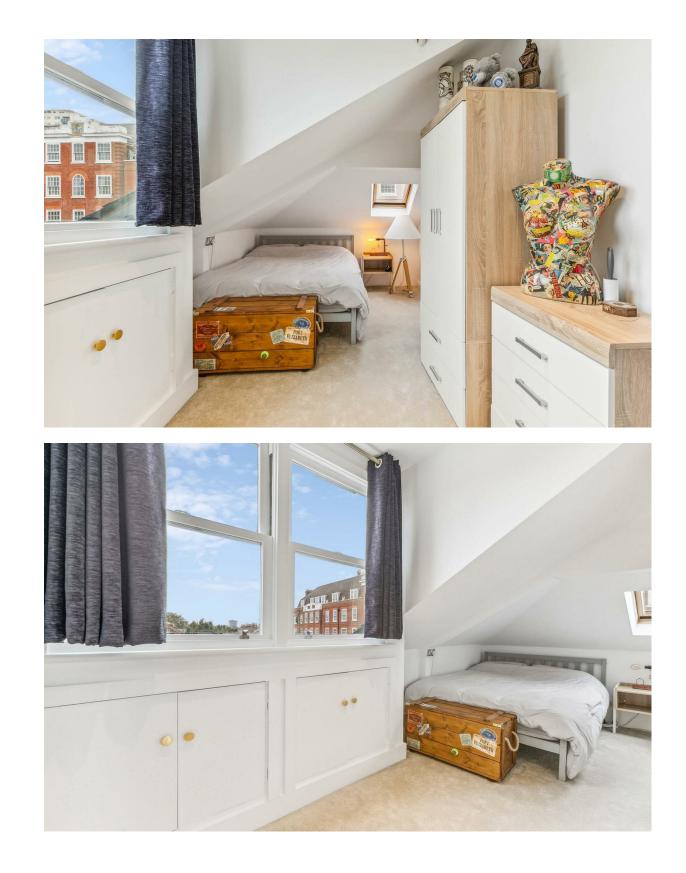

to the front with a balcony and ensuite shower room, to the rear is the reception room with access to a patio garden. The first floor comprises the main bedroom with ensuite and balcony, another double bedroom with fitted wardrobes. There is a fourth bedroom to the top floor with access to plenty of storage.