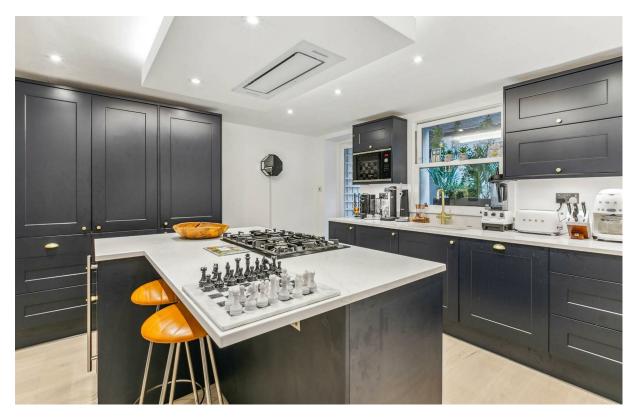

### Breer Street

**£1,250,000** Freehold 4 BED 0000 House - Detached SQ FT

This corner house offers flexible accommodation over 4 floors. The large kitchen/breakfast room is on the lower ground floor along with front and rear patios. The ground floor has a large double bedroom

to the front with a balcony and ensuite shower room, to the rear is the reception room with access to a patio garden. The first floor comprises the main bedroom with ensuite and balcony, another double bedroom with fitted wardrobes. There is a fourth bedroom to the top floor with access to plenty of storage.