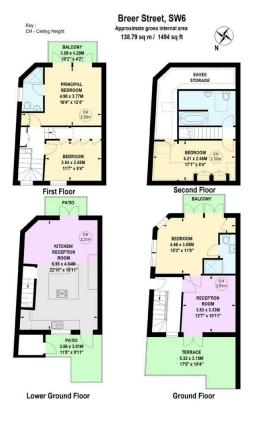

### Breer Street

**£1,250,000** Freehold 4 BED 0000 House - Detached SQ FT

This corner house offers flexible accommodation over 4 floors. The large kitchen/breakfast room is on the lower ground floor along with front and rear patios. The ground floor has a large double bedroom

to the front with a balcony and ensuite shower room, to the rear is the reception room with access to a patio garden. The first floor comprises the main bedroom with ensuite and balcony, another double bedroom with fitted wardrobes. There is a fourth bedroom to the top floor with access to plenty of storage.

- Detached House
- Flexible accomadtion
- Four bedrooms
- Three bathrooms
- Balconies
- Patios
- Approx. 1,494 sq ft (139 sq m)
- EPC: D rating