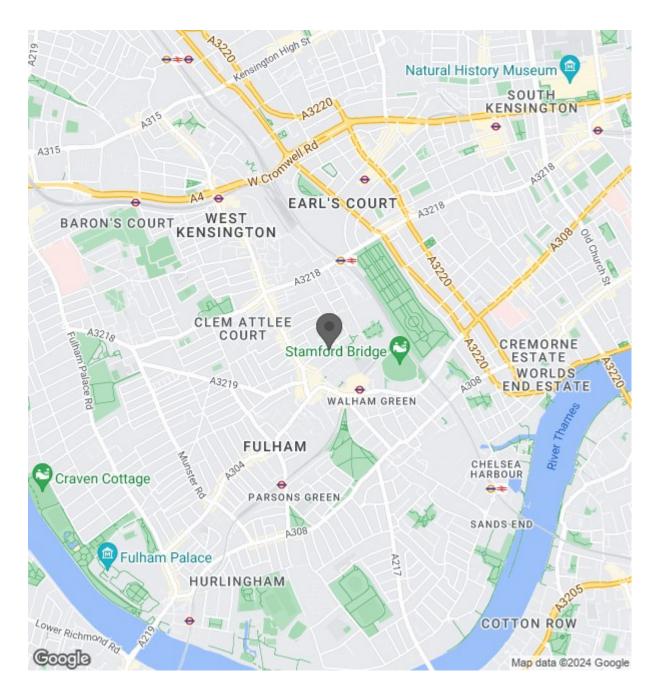

Walham Grove was originally built in the 1860's land owned by the Harwood family is part of a small cluster of roads that are some of the closest located to Fulham Broadway (the centre of Fulham). This makes them an extremely convenient place to live with plenty of shops, cafes and restaurants close to hand (including a large Waitrose and Wholefoods market). The closest underground station is Fulham Broadway (District Line, Zone 2), however transport links at Earls Court, Parsons Green and West Brompton are also within walking distance. You can catch regular buses from Fulham Broadway that head towards Chelsea, central London and the city.

## Location

SQ M