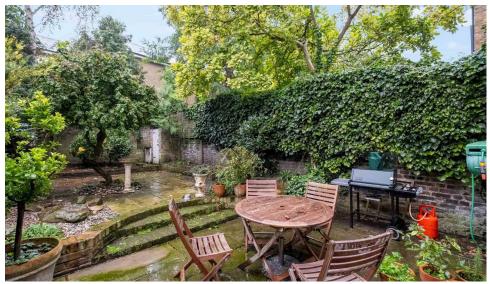

secluded 37 ft south facing garden.

The first floor comprises a large principal bedroom (two bedrooms joined together) which has views on to the garden and a separate bathroom. There are two further double bedrooms and a family bathroom on the top floor. There is also further potential to extend this house, enabling an incoming buyer to reconfigure the house to a 4 or 5 bed family house, subject to planning permission and the required consents. LBHF application Ref: 2023/01499/FUL

- 4 bedrooms
- Double reception room
- Two bathrooms & a shower room
- Ground floor WC
- 37ft South facing garden
- Two floors of entertaining space
- Potential to extend / reconfigure.
  Planning permission granted:
  LBHF application Ref:
  2023/01499/FUL
- Desirable residential street
- Approx. 2,274 sq ft (211 sq m)