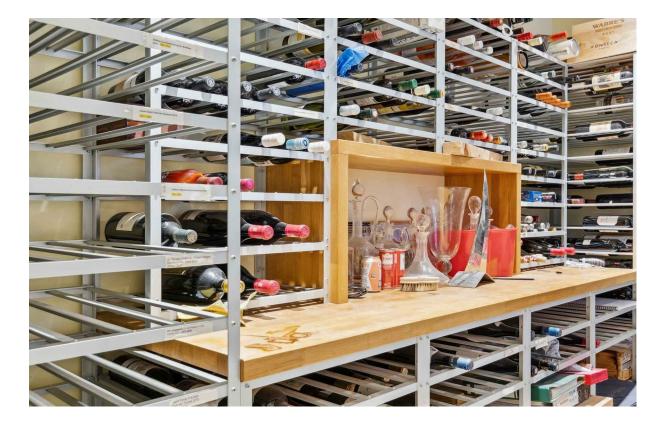

This well presented, wider than average period house, offers almost 2,300 sq ft of living space, and benefits from having excellent entertaining space, including a dual aspect, double reception room with high ceilings and original features. The lower ground floor includes a light, open plan kitchen and dining room, a large wine store, a shower room, and a conservatory to the rear, with doors opening out onto a