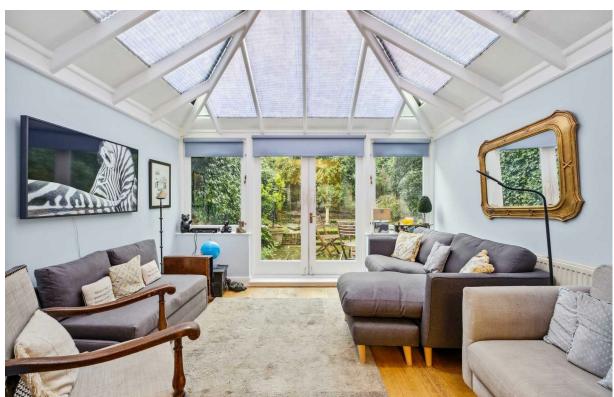

This well presented, wider than average period house, offers almost 2,300 sq ft of living space, and benefits from having excellent entertaining space, including a dual aspect, double reception room with high ceilings and original features. The lower ground floor includes a light, open plan kitchen and dining room, a large wine store, a shower room, and a conservatory to the rear, with doors opening out onto a