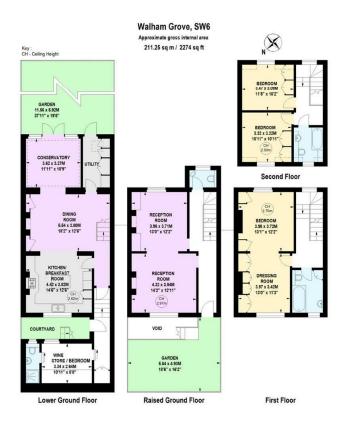

This well presented, wider than average period house, offers almost 2,300 sq ft of living space, and benefits from having excellent entertaining space, including a dual aspect, double reception room with high ceilings and original features. The lower ground floor includes a light, open plan kitchen and dining room, a large wine store, a shower room, and a conservatory to the rear, with doors opening out onto a

secluded 37 ft south facing garden.

The first floor comprises a large principal bedroom (two bedrooms joined together) which has views on to the garden and a separate bathroom. There are two further double bedrooms and a family bathroom on the top floor. There is also further potential to extend this house, enabling an incoming buyer to reconfigure the house to a 4 or 5 bed family house, subject to planning permission and the required consents. LBHF application Ref: 2023/01499/FUL

- 4 bedrooms
- Double reception room
- Two bathrooms & a shower room
- Ground floor WC
- 37ft South facing garden
- Two floors of entertaining space
- Potential to extend / reconfigure.
  Planning permission granted:
  LBHF application Ref:
  2023/01499/FUL
- Desirable residential street
- Approx. 2,274 sq ft (211 sq m)