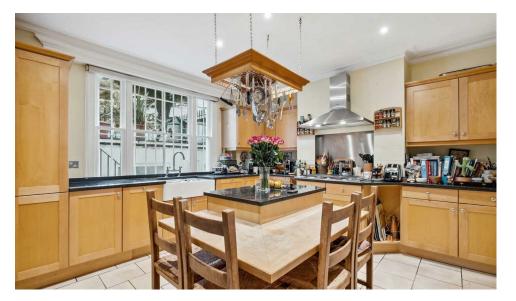

This well presented, wider than average period house, offers almost 2,300 sq ft of living space, and benefits from having excellent entertaining space, including a dual aspect, double reception room with high ceilings and original features. The lower ground floor includes a light, open plan kitchen and dining room, a large wine store, a shower room, and a conservatory to the rear, with doors opening out onto a