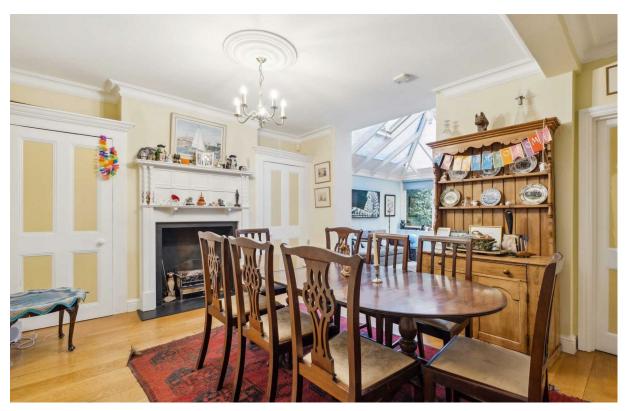

This well presented, wider than average period house, offers almost 2,300 sq ft of living space, and benefits from having excellent entertaining space, including a dual aspect, double reception room with high ceilings and original features. The lower ground floor includes a light, open plan kitchen and dining room, a large wine store, a shower room, and a conservatory to the rear, with doors opening out onto a

- 4 bedrooms
- Double reception room
- Two bathrooms & a shower room
- Ground floor WC
- 37ft South facing garden
- Two floors of entertaining space
- Potential to extend / reconfigure.
  Planning permission granted:
  LBHF application Ref:
  2023/01499/FUL
- Desirable residential street
- Approx. 2,274 sq ft (211 sq m)