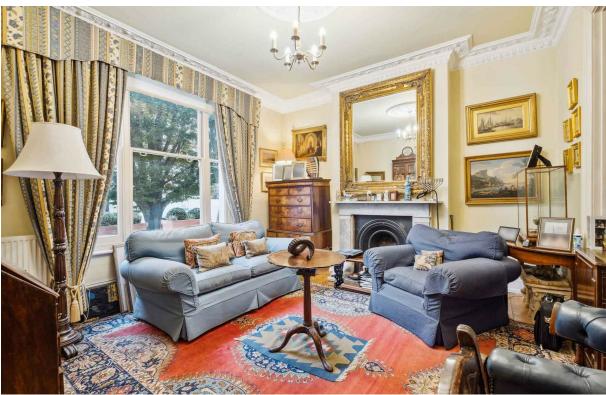

This well presented, wider than average period house, offers almost 2,300 sq ft of living space, and benefits from having excellent entertaining space, including a dual aspect, double reception room with high ceilings and original features. The lower ground floor includes a light, open plan kitchen and dining room, a large wine store, a shower room, and a conservatory to the rear, with doors opening out onto a