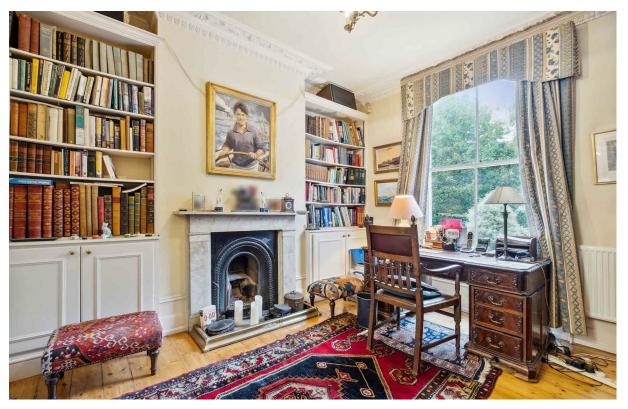

This well presented, wider than average period house, offers almost 2,300 sq ft of living space, and benefits from having excellent entertaining space, including a dual aspect, double reception room with high ceilings and original features. The lower ground floor includes a light, open plan kitchen and dining room, a large wine store, a shower room, and a conservatory to the rear, with doors opening out onto a

secluded 37 ft south facing garden.

The first floor comprises a large principal bedroom (two bedrooms joined together) which has views on to the garden and a separate bathroom. There are two further double bedrooms and a family bathroom on the top floor. There is also further potential to extend this house, enabling an incoming buyer to reconfigure the house to a 4 or 5 bed family house, subject to planning permission and the required consents. LBHF application Ref: 2023/01499/FUL