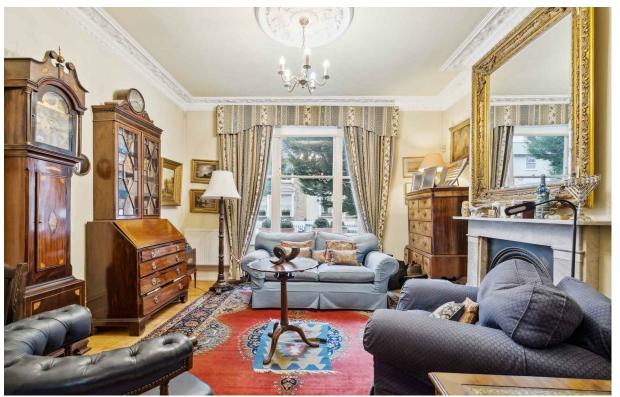

This well presented, wider than average period house, offers almost 2,300 sq ft of living space, and benefits from having excellent entertaining space, including a dual aspect, double reception room with high ceilings and original features. The lower ground floor includes a light, open plan kitchen and dining room, a large wine store, a shower room, and a conservatory to the rear, with doors opening out onto a