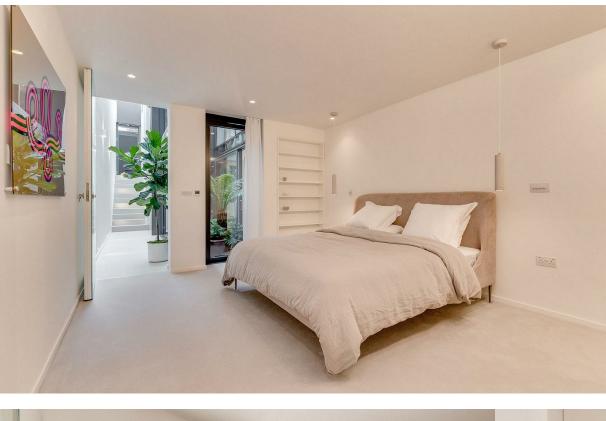

## Rostrevor Mews

£1,650,000 Leasehold 3 BED Maisonette 0000 SQ FT

On the raised ground floor this unique property offers: a superb open plan kitchen/living room with bespoke spray-finished joinery, a large island with Corian top, a feature wall handfinished in Venetian plaster, Havwoods oak flooring and floor to ceiling windows to the front and overlooking a double-height atrium. The lower ground floor is constructed around the courtyard garden with: a large master suite comprising en-suite bathroom with separate shower and dressing area with extensive fitted wardrobes, two further double bedrooms both with en suite shower rooms, a separate WC and a really useful utility room. The top floor comprises a sun room with access to 14ftx11ft terrace. EPC : C rating