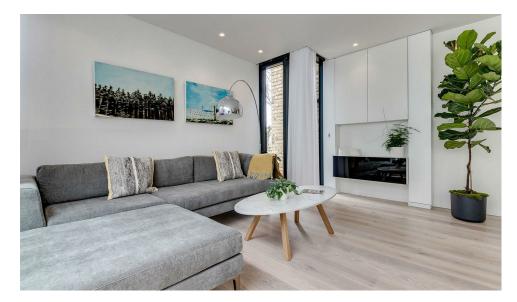

## Rostrevor Mews

£1,650,000 Leasehold 3 BED Maisonette 0000 SQ FT

On the raised ground floor this unique property offers: a superb open plan kitchen/living room with bespoke spray-finished joinery, a large island with Corian top, a feature wall handfinished in Venetian plaster, Havwoods oak flooring and floor to ceiling windows to the front and overlooking a double-height atrium. The lower ground floor is constructed around the courtyard garden with: a large master suite comprising en-suite bathroom with separate shower and dressing area with extensive fitted wardrobes, two further double bedrooms both with en suite shower rooms, a separate WC and a really useful utility room. The top floor comprises a sun room with access to 14ftx11ft terrace. EPC : C rating