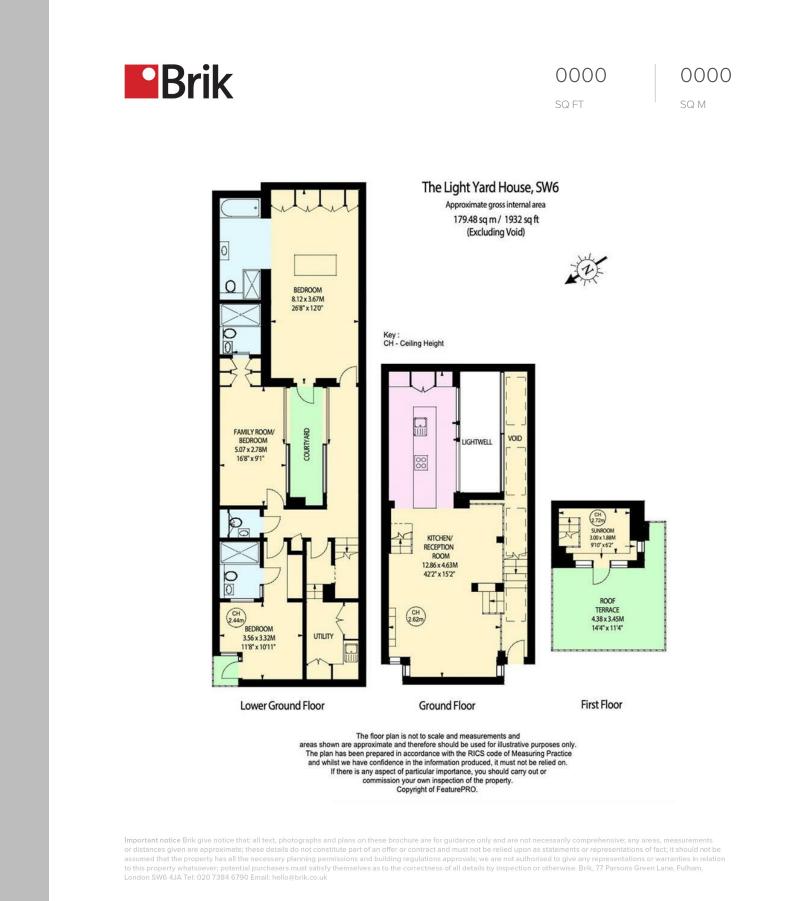

## Rostrevor Mews

£1,650,000 Leasehold 3 BED Maisonette 0000 SQ FT

On the raised ground floor this unique property offers: a superb open plan kitchen/living room with bespoke spray-finished joinery, a large island with Corian top, a feature wall handfinished in Venetian plaster, Havwoods oak flooring and floor to ceiling windows to the front and overlooking a double-height atrium. The lower ground floor is constructed around the courtyard garden with: a large master suite comprising en-suite bathroom with separate shower and dressing area with extensive fitted wardrobes, two further double bedrooms both with en suite shower rooms, a separate WC and a really useful utility room. The top floor comprises a sun room with access to 14ftx11ft terrace. EPC : C rating