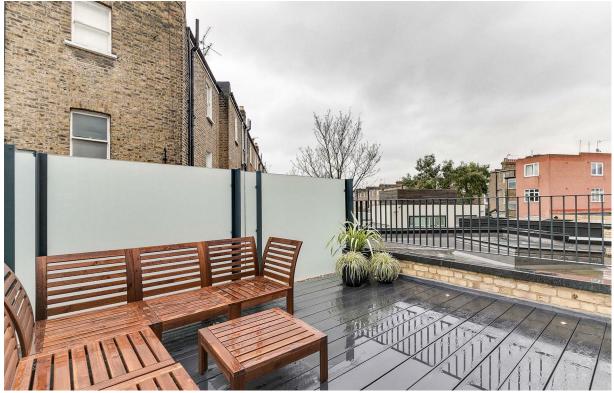

## Rostrevor Mews

£1,650,000 Leasehold 3 BED Maisonette 0000 SQ FT

On the raised ground floor this unique property offers: a superb open plan kitchen/living room with bespoke spray-finished joinery, a large island with Corian top, a feature wall handfinished in Venetian plaster, Havwoods oak flooring and floor to ceiling windows to the front and overlooking a double-height atrium. The lower ground floor is constructed around the courtyard garden with: a large master suite comprising en-suite bathroom with separate shower and dressing area with extensive fitted wardrobes, two further double bedrooms both with en suite shower rooms, a separate WC and a really useful utility room. The top floor comprises a sun room with access to 14ftx11ft terrace. EPC : C rating