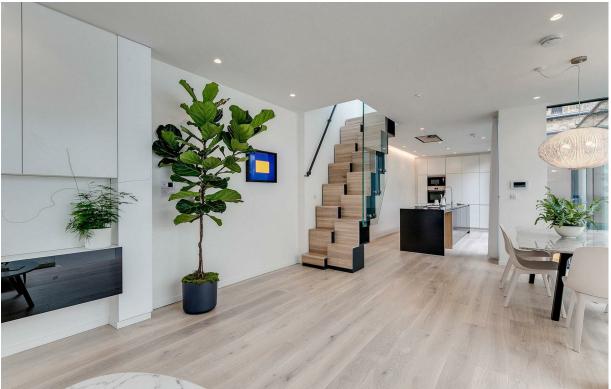

## Rostrevor Mews

£1,650,000 Leasehold 3 BED Maisonette 0000 SQ FT

On the raised ground floor this unique property offers: a superb open plan kitchen/living room with bespoke spray-finished joinery, a large island with Corian top, a feature wall handfinished in Venetian plaster, Havwoods oak flooring and floor to ceiling windows to the front and overlooking a double-height atrium. The lower ground floor is constructed around the courtyard garden with: a large master suite comprising en-suite bathroom with separate shower and dressing area with extensive fitted wardrobes, two further double bedrooms both with en suite shower rooms, a separate WC and a really useful utility room. The top floor comprises a sun room with access to 14ftx11ft terrace. EPC : C rating