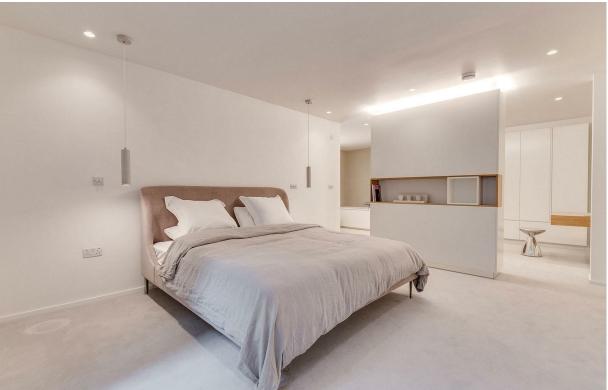

## Rostrevor Mews

£1,650,000 Leasehold 3 BED Maisonette 0000 SQ FT

On the raised ground floor this unique property offers: a superb open plan kitchen/living room with bespoke spray-finished joinery, a large island with Corian top, a feature wall handfinished in Venetian plaster, Havwoods oak flooring and floor to ceiling windows to the front and overlooking a double-height atrium. The lower ground floor is constructed around the courtyard garden with: a large master suite comprising en-suite bathroom with separate shower and dressing area with extensive fitted wardrobes, two further double bedrooms both with en suite shower rooms, a separate WC and a really useful utility room. The top floor comprises a sun room with access to 14ftx11ft terrace. EPC : C rating