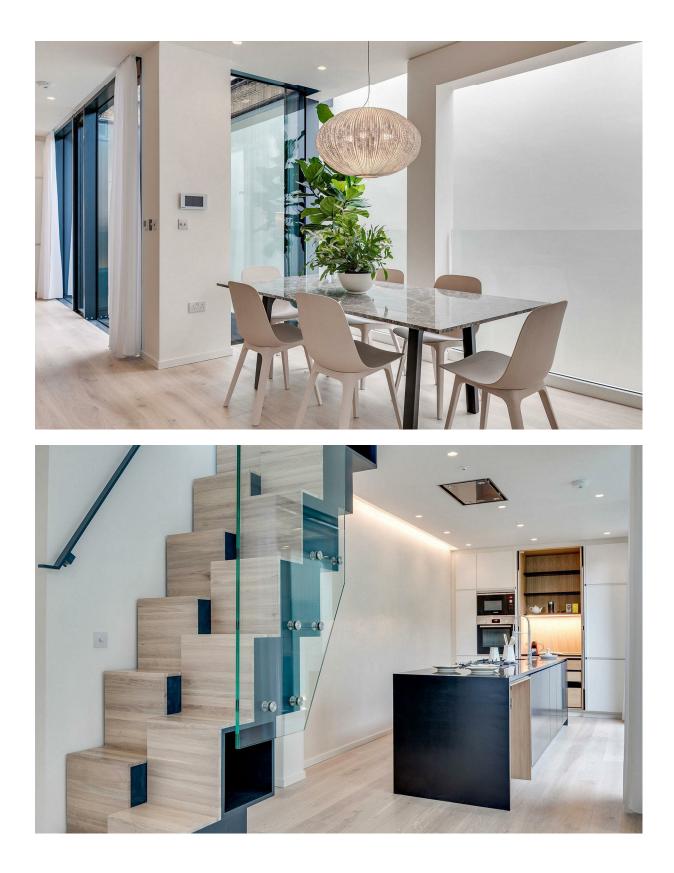

## Rostrevor Mews

£1,650,000 Leasehold 3 BED Maisonette 0000 SQ FT

On the raised ground floor this unique property offers: a superb open plan kitchen/living room with bespoke spray-finished joinery, a large island with Corian top, a feature wall handfinished in Venetian plaster, Havwoods oak flooring and floor to ceiling windows to the front and overlooking a double-height atrium. The lower ground floor is constructed around the courtyard garden with: a large master suite comprising en-suite bathroom with separate shower and dressing area with extensive fitted wardrobes, two further double bedrooms both with en suite shower rooms, a separate WC and a really useful utility room. The top floor comprises a sun room with access to 14ftx11ft terrace. EPC : C rating