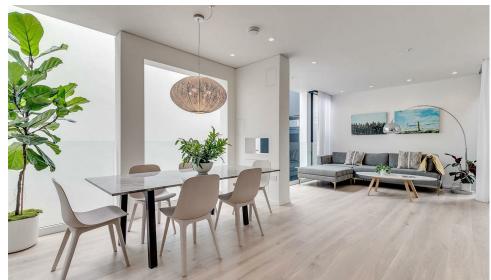

## Rostrevor Mews

£1,650,000 Leasehold 3 BED Maisonette 0000 SQ FT

On the raised ground floor this unique property offers: a superb open plan kitchen/living room with bespoke spray-finished joinery, a large island with Corian top, a feature wall handfinished in Venetian plaster, Havwoods oak flooring and floor to ceiling windows to the front and overlooking a double-height atrium. The lower ground floor is constructed around the courtyard garden with: a large master suite comprising en-suite bathroom with separate shower and dressing area with extensive fitted wardrobes, two further double bedrooms both with en suite shower rooms, a separate WC and a really useful utility room. The top floor comprises a sun room with access to 14ftx11ft terrace. EPC : C rating