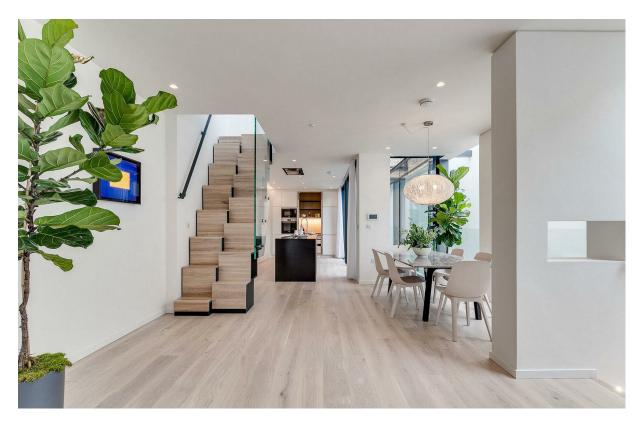

## Rostrevor Mews

£1,650,000 Leasehold 3 BED Maisonette 0000 SQ FT

On the raised ground floor this unique property offers: a superb open plan kitchen/living room with bespoke spray-finished joinery, a large island with Corian top, a feature wall handfinished in Venetian plaster, Havwoods oak flooring and floor to ceiling windows to the front and overlooking a double-height atrium. The lower ground floor is constructed around the courtyard garden with: a large master suite comprising en-suite bathroom with separate shower and dressing area with extensive fitted wardrobes, two further double bedrooms both with en suite shower rooms, a separate WC and a really useful utility room. The top floor comprises a sun room with access to 14ftx11ft terrace. EPC : C rating