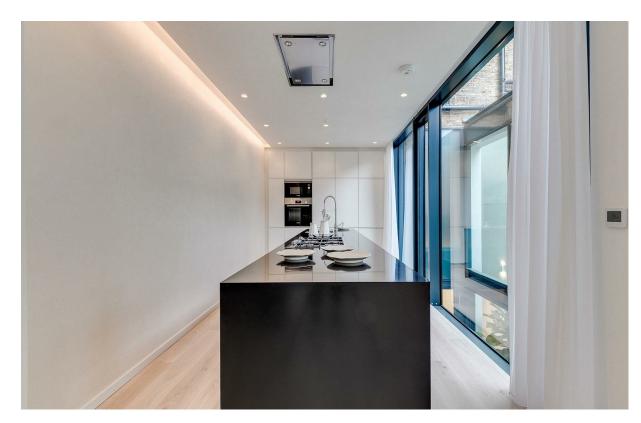

## Rostrevor Mews

£1,650,000 Leasehold 3 BED Maisonette 0000 SQ FT

On the raised ground floor this unique property offers: a superb open plan kitchen/living room with bespoke spray-finished joinery, a large island with Corian top, a feature wall handfinished in Venetian plaster, Havwoods oak flooring and floor to ceiling windows to the front and overlooking a double-height atrium. The lower ground floor is constructed around the courtyard garden with: a large master suite comprising en-suite bathroom with separate shower and dressing area with extensive fitted wardrobes, two further double bedrooms both with en suite shower rooms, a separate WC and a really useful utility room. The top floor comprises a sun room with access to 14ftx11ft terrace. EPC : C rating