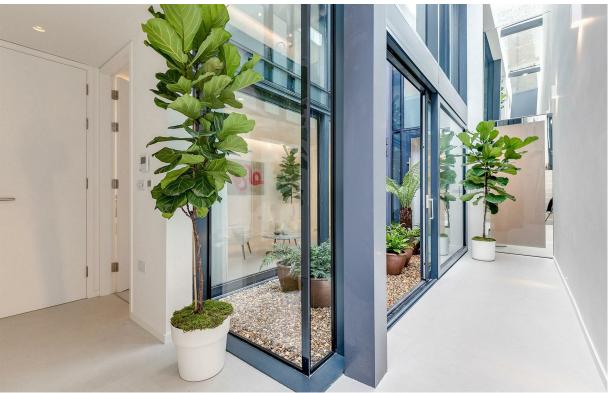

## Rostrevor Mews

£1,650,000 Leasehold 3 BED Maisonette 0000 SQ FT

On the raised ground floor this unique property offers: a superb open plan kitchen/living room with bespoke spray-finished joinery, a large island with Corian top, a feature wall handfinished in Venetian plaster, Havwoods oak flooring and floor to ceiling windows to the front and overlooking a double-height atrium. The lower ground floor is constructed around the courtyard garden with: a large master suite comprising en-suite bathroom with separate shower and dressing area with extensive fitted wardrobes, two further double bedrooms both with en suite shower rooms, a separate WC and a really useful utility room. The top floor comprises a sun room with access to 14ftx11ft terrace. EPC : C rating