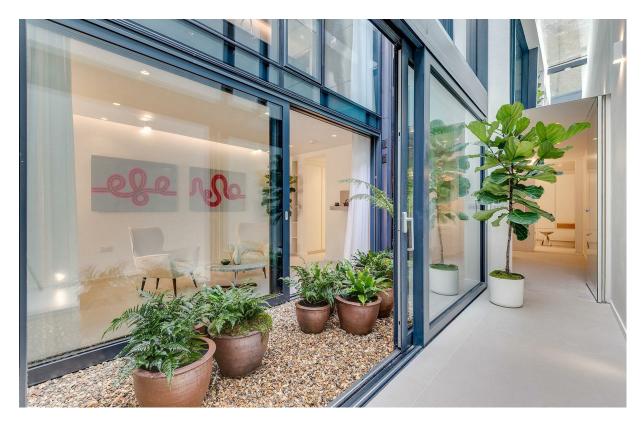

## Rostrevor Mews

£1,650,000 Leasehold 3 BED Maisonette 0000 SQ FT

On the raised ground floor this unique property offers: a superb open plan kitchen/living room with bespoke spray-finished joinery, a large island with Corian top, a feature wall handfinished in Venetian plaster, Havwoods oak flooring and floor to ceiling windows to the front and overlooking a double-height atrium. The lower ground floor is constructed around the courtyard garden with: a large master suite comprising en-suite bathroom with separate shower and dressing area with extensive fitted wardrobes, two further double bedrooms both with en suite shower rooms, a separate WC and a really useful utility room. The top floor comprises a sun room with access to 14ftx11ft terrace. EPC : C rating