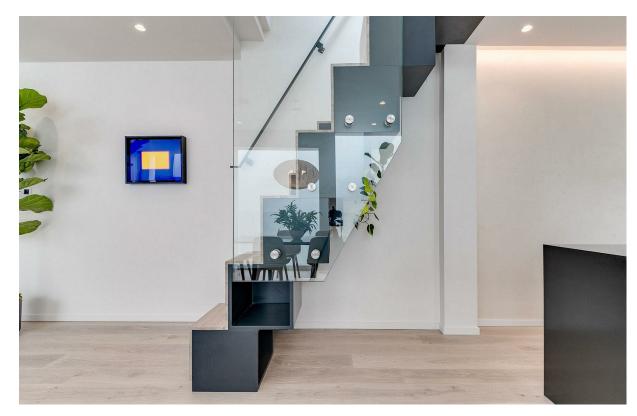

## Rostrevor Mews

£1,650,000 Leasehold 3 BED Maisonette 0000 SQ FT

On the raised ground floor this unique property offers: a superb open plan kitchen/living room with bespoke spray-finished joinery, a large island with Corian top, a feature wall handfinished in Venetian plaster, Havwoods oak flooring and floor to ceiling windows to the front and overlooking a double-height atrium. The lower ground floor is constructed around the courtyard garden with: a large master suite comprising en-suite bathroom with separate shower and dressing area with extensive fitted wardrobes, two further double bedrooms both with en suite shower rooms, a separate WC and a really useful utility room. The top floor comprises a sun room with access to 14ftx11ft terrace. EPC : C rating