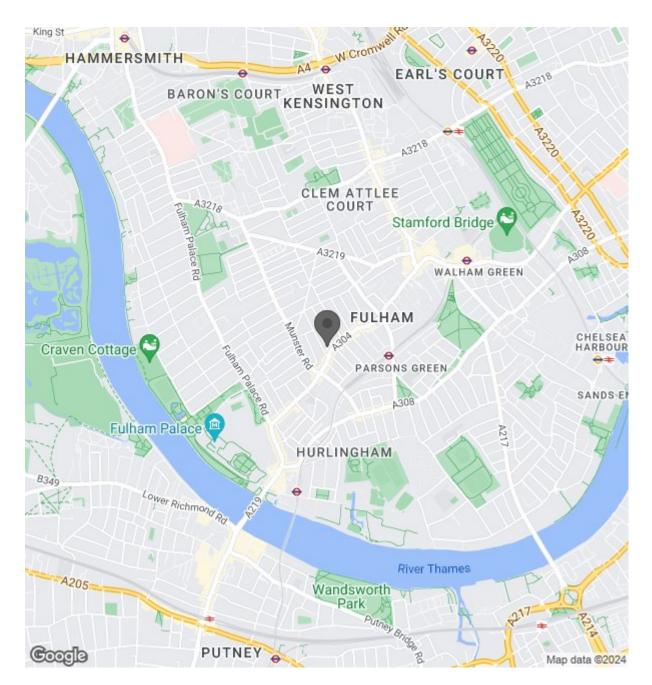

Located between Rostrevor Road and Chesilton Road in one of Fulham's most desirable areas, running off Fulham Road and conveniently situated for the plethora of independent cafes, restaurants, shops and amenities to be found on Fulham Road and more at Parsons Green, including a handy Waitrose Supermarket. The nearest tube is Parsons Green underground station, (District Line, Zone 2) only a short walk away, you can also catch regular buses towards Fulham Broadway and central London from Fulham Road.

## Location