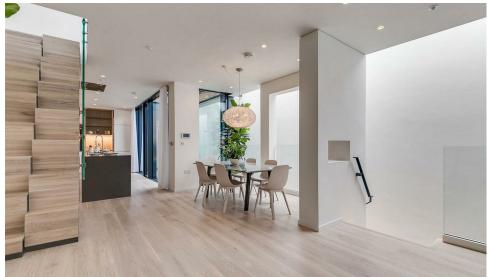

## Rostrevor Mews

£1,650,000 Leasehold 3 BED Maisonette 0000 SQ FT

On the raised ground floor this unique property offers: a superb open plan kitchen/living room with bespoke spray-finished joinery, a large island with Corian top, a feature wall handfinished in Venetian plaster, Havwoods oak flooring and floor to ceiling windows to the front and overlooking a double-height atrium. The lower ground floor is constructed around the courtyard garden with: a large master suite comprising en-suite bathroom with separate shower and dressing area with extensive fitted wardrobes, two further double bedrooms both with en suite shower rooms, a separate WC and a really useful utility room. The top floor comprises a sun room with access to 14ftx11ft terrace. EPC : C rating