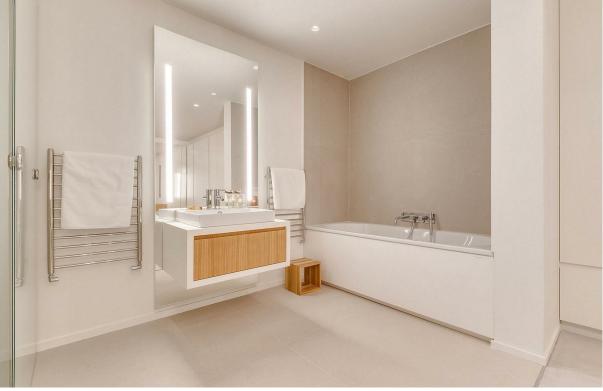

## Rostrevor Mews

£1,650,000 Leasehold 3 BED Maisonette 0000 SQ FT

On the raised ground floor this unique property offers: a superb open plan kitchen/living room with bespoke spray-finished joinery, a large island with Corian top, a feature wall handfinished in Venetian plaster, Havwoods oak flooring and floor to ceiling windows to the front and overlooking a double-height atrium. The lower ground floor is constructed around the courtyard garden with: a large master suite comprising en-suite bathroom with separate shower and dressing area with extensive fitted wardrobes, two further double bedrooms both with en suite shower rooms, a separate WC and a really useful utility room. The top floor comprises a sun room with access to 14ftx11ft terrace. EPC : C rating