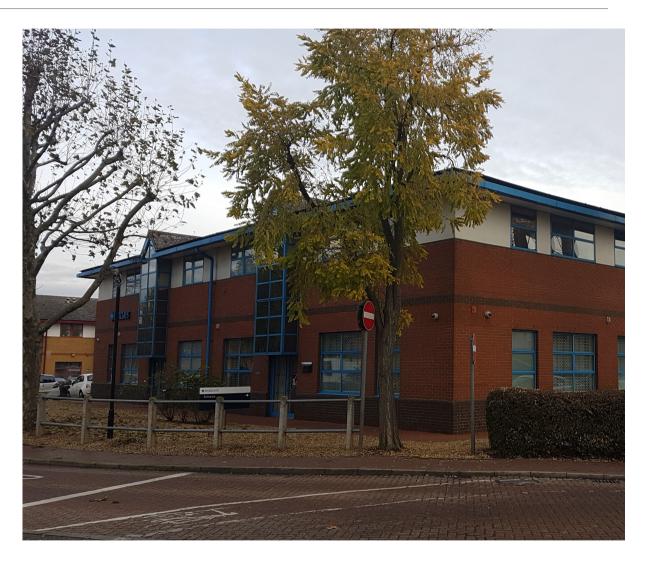

# Kestrel House, Trinity Business Park, Chingford E4 8TD

FLEXIBLE SELF CONTAINED TWO STOREY OFFICE BUILDING 2,250 - 9,000 SQ FT (209 - 836 SQM)

- Flexible accommodation
- To be refurbished
- · Dedicated reception areas
- Comfort cooling
- 30 car parking spaces

#### Description

Kestrel House comprises a self contained two storey high tech office building which is available to let either a whole or in part. The accommodation is flexible with the ground floor being capable of being subdivided into two elements from 2,250 sq ft. The property fronts the A406 North Circular Road and is therefore extremely prominent and has the additional benefit of 30 on site car parking spaces.