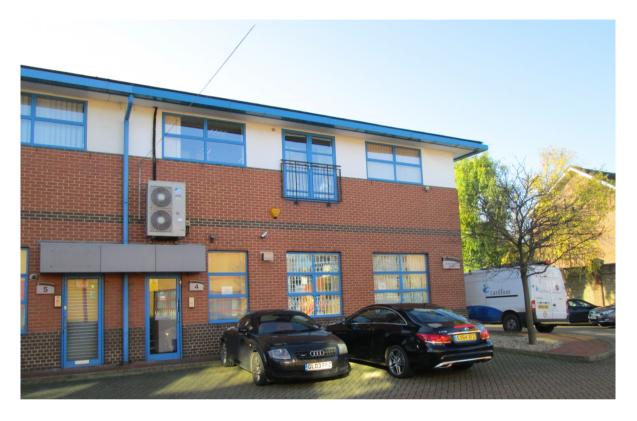

# **Description**

The premises comprise a self-contained two storey office building arranged to provide bright clear space on each floor.

Indicative Only