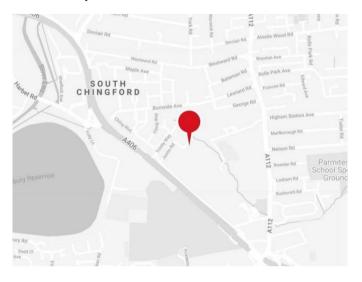

#### Location

Trinity Park is located adjacent to the A406 North Circular Road approximately midway between Hall Lane and Crooked Billet Roundabout accessed from the eastbound carriageway. The M11 motorway is located 2 miles east providing immediate access to the M25.

## **Location Map**