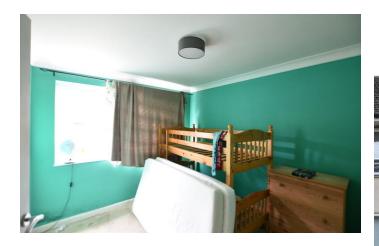

#### **BEDROOM ONE**

15' 1" x 10' (4.6m x 3.05m) Window to rear elevation.

#### **BEDROOM**

12' x 10' (3.66m x 3.05m) Window to front elevation.