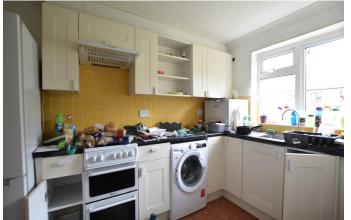

#### **KITCHEN**

12' x 7' (3.66m x 2.13m)

Double glazed window to rear elevation, black granite effect work surfaces to three elevations with inset single drainer sink with cupboards under, matching eye level cupboards, slotin electric cooker, space and plumbing for washing machine, larder cupboard, part tiling to walls