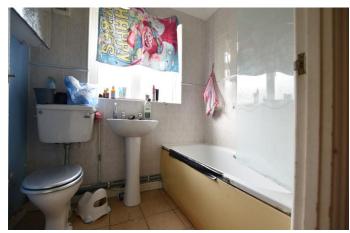

#### **BATHROOM**

7' x 5' 6" (2.13m x 1.68m)

Window to rear elevation, panelled bath, wash hand basin, low level WC., extractor fan, electric heater.