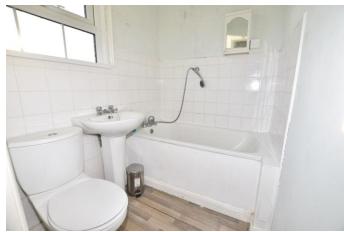

#### **BATHROOM**

8' 8" narrowing to 5' 9" x 4' 8" (2.64m x 1.42m)
Panelled bath with mixer tap and hand held shower with part tiled surround, pedestal wash hand basin, low level w.c, airing cupboard, double glazed window to rear elevation.