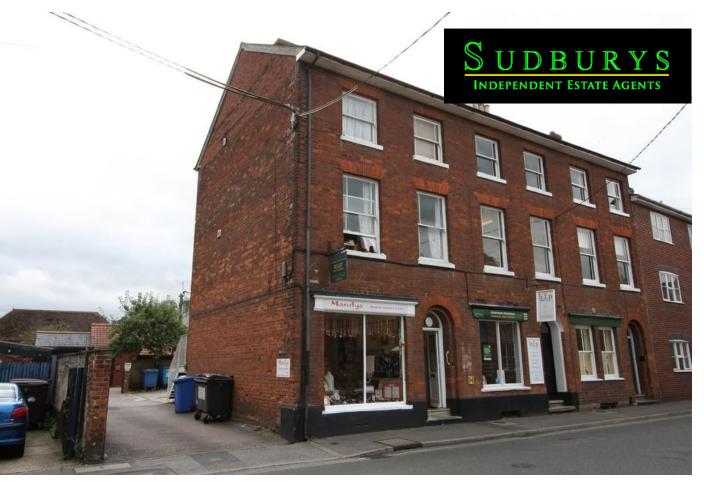

# Rent £450 pcm

Flat 1 57 Station Road

Sudbury

Suffolk

CO10 2SP

# EPC Rating 'E'

### Council Tax Band A

- FIRST FLOOR
- STUDIO FLAT
- CLOSE TOWN
   CENTRE

•

### COMMUNAL HALLWAY

Storage cupboard, door to

#### BEDROOM/ SITTING ROOM

 $15' 4" \times 13' 2"$  narrowing in part to 10' 2" (4.67m x 4.01m) Two large sash windows to the front. Walkthrough to

#### **KITCHEN**

8' 10" x 5' 4" (2.69m x 1.63m)

Work surfaces to two walls and incorporating single drainer stainless steel sink with one drawer and two cupboards beneath with additional drawer and cupboard to the side, electric cooker, wall mounted corner unit and three wall mounted cupboards adjoining, space and plumbing for washing machine, part tiling and wood effect flooring. .

Door through to

#### **BATHROOM**

8' 8