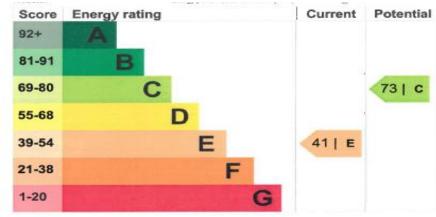

# Rent £450 pcm

Flat 1 57 Station Road

Sudbury

Suffolk

CO10 2SP

# EPC Rating 'E'

### Council Tax Band A

- FIRST FLOOR
- STUDIO FLAT
- CLOSE TOWN
   CENTRE

•

### COMMUNAL HALLWAY

Storage cupboard, door to

#### BEDROOM/ SITTING ROOM

 $15' 4" \times 13' 2"$  narrowing in part to 10' 2" (4.67m x 4.01m) Two large sash windows to the front. Walkthrough to

#### **KITCHEN**

8' 10" x 5' 4" (2.69m x 1.63m)

Work surfaces to two walls and incorporating single drainer stainless steel sink with one drawer and two cupboards beneath with additional drawer and cupboard to the side, electric cooker, wall mounted corner unit and three wall mounted cupboards adjoining, space and plumbing for washing machine, part tiling and wood effect flooring. .

Door through to

#### **BATHROOM**

8' 8" na