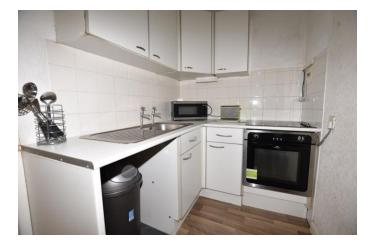

#### **KITCHEN**

8' 10" x 5' 4" (2.69m x 1.63m)

Work surfaces to two walls and incorporating single drainer stainless steel sink with one drawer and two cupboards beneath with additional drawer and cupboard to the side, electric cooker, wall mounted corner unit and three wall mounted cupboards adjoining, space and plumbing for washing machine, part tiling and wood effect flooring. .