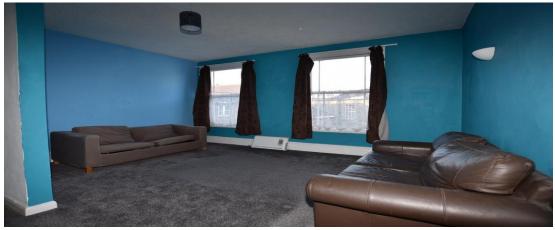

#### BEDROOM/ SITTING ROOM

 $15' 4" \times 13' 2"$  narrowing in part to 10' 2" (4.67m x 4.01m) Two large sash windows to the front. Walkthrough to