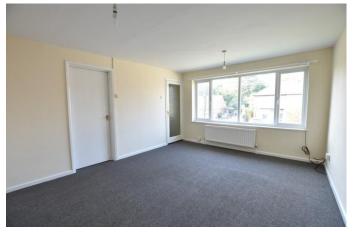

### LOUNGE/DINER

15' x 12' (4.57m x 3.66m)

Double glazed window to front elevation, double radiator door through to: