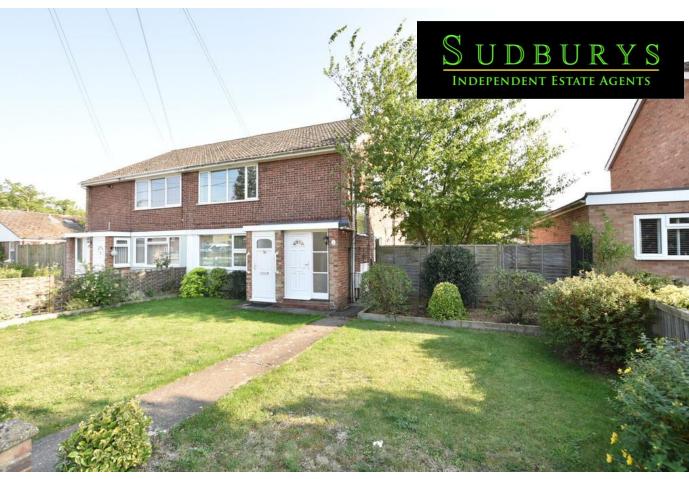

# £185,000 (Leasehold

Head Lane

**Great Cornard** 

Sudbury

CO10 0JS

### Council Tax Band A

- GARAGE
- GAS HEATING
- LARGE GARDEN
- TWO DOUBLE BEDROOMS
- SPACIOUS LOUNGE
- FITTED KITCHEN
- DOUBLE GLAZING
- WALKING DISTANCE OF LOCAL SHOP

A well presented first floor maisonette providing a very large garden, garage and parking. The accommodation is also very spacious and offers two double bedrooms, bathroom, good sized lounge, modern kitchen, double glazing and gas heating by radiators. The property is very close to local schools, shops and there is a bus stop also close by.