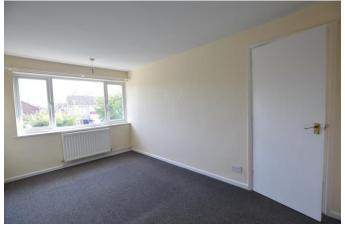

### LOUNGE/DINER

15' x 12' (4.57m x 3.66m)

Double glazed window to front elevation, double radiator door through to:

### BEDROOM 1

14' 9" x 8' 9" (4.5m x 2.67m)

Double glazed window to rear elevation, radiator.

#### BEDROOM 2

12' x 9' (3.66m x 2.74m)

Double glazed window to rear elevation, radiator.