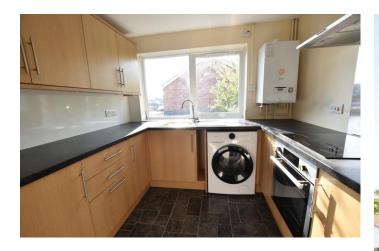

#### **KITCHEN**

8' 9" x 8' 7" (2.67m x 2.62m)

Providing inset single drainer stainless steel unit with mixer tap over, work surfaces to three walls with space and plumbing for automatic washing machine, space for fridge freezer, good range of wall mounted cupboards and base units, double glazed window to side elevation, inset electric hob with extractor hood over, part tiling to walls.