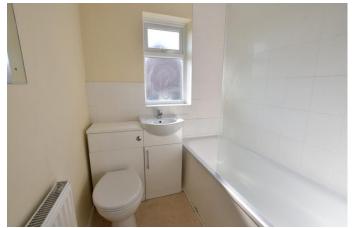

### **BATHROOM**

With the white suite comprising panelled bath, shower over, wash hand basin with cupboard under, low level WC., frosted double glazed window to side aspect, radiator.