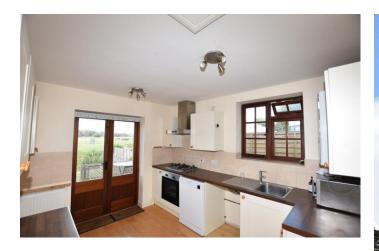

## **KITCHEN**

11' 4" x 9' 5" (3.45m x 2.87m)

Shaker style kitchen benefitting from dark wood effect worktops with inset stainless steel sink with matching drainer and mixer tap over, inset gas hob with extractor hood over and electric oven under, space for dishwasher and washing machine, good range of matching floor and wall mounted cupboards, French windows to rear garden, window to side aspect, half glazed door to front garden, wall mounted gas fired boiler, radiator, access to roof space