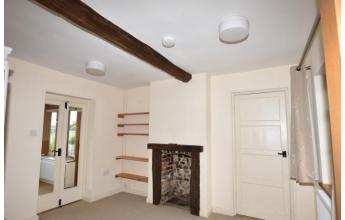

#### LIVING ROOM

13' 10" x 11' 8" (4.22m x 3.56m)

Benefitting from an open fireplace, exposed tie beam to ceiling, fitted shelving, radiator, step down to conservatory.

### **STUDY**

A small room off the living room but ideal for a study and benefiting from arched window to rear elevation and further window to front, radiator, fitted shelving and power and light connected.