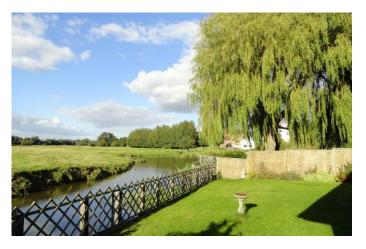

### **GARDEN**

The cottage is located down a pathway off the main road giving access to the front garden which benefits from a skirting pathway, lawn and flower border with good sized garden shed in turn leading to the rear garden with patio area, lawn with flower borders and a open fence forming the rear boundary and river beyond.

#### CONSERVATORY

22' 2" x 9' 0" (6.76m x 2.74m)

Benefitting from stunning views over the River Stour and Sudbury's water meadows with French windows onto the garden, step up to the sitting room and French windows back to Dining Room, two radiators, glazing to three elevations with fitted blinds.