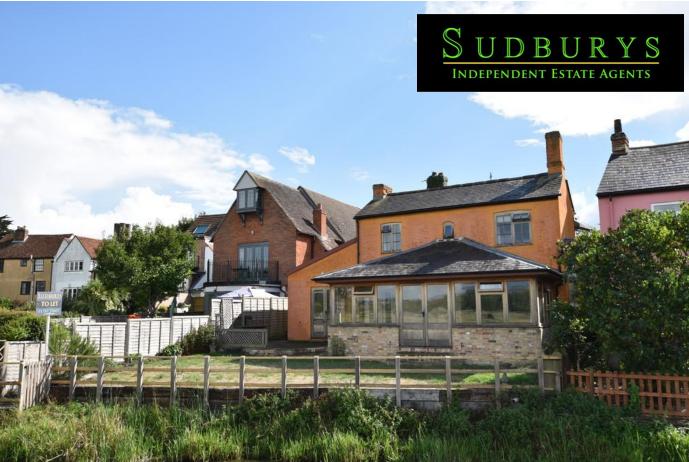

### **GARDEN**

The cottage is located down a pathway off the main road giving access to the front garden which benefits from a skirting pathway, lawn and flower border with good sized garden shed in turn leading to the rear garden with patio area, lawn with flower borders and a open fence forming the rear boundary and river beyond.