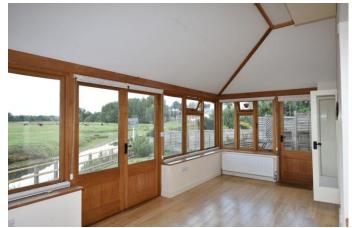

#### CONSERVATORY

22' 2" x 9' 0" (6.76m x 2.74m)

Benefitting from stunning views over the River Stour and Sudbury's water meadows with French windows onto the garden, step up to the sitting room and French windows back to Dining Room, two radiators, glazing to three elevations with fitted blinds.