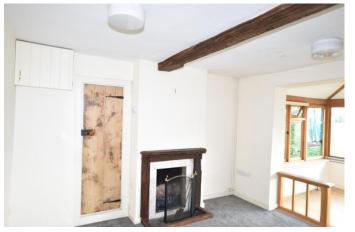

#### LIVING ROOM

13' 10" x 11' 8" (4.22m x 3.56m)

Benefitting from an open fireplace, exposed tie beam to ceiling, fitted shelving, radiator, step down to conservatory.

### **STUDY**

A small room off the living room but ideal for a study and benefiting from arched window to rear elevation and further window to front, radiator, fitted shelving and power and light connected.