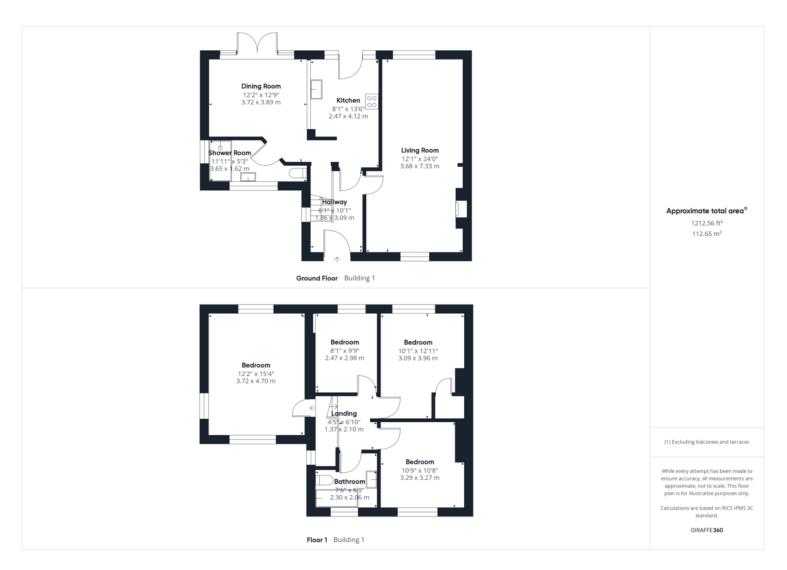

Offering flexible and well laid out accommodation to include spacious lounge, kitchen and separate dining room as well as a ground floor shower room. To the first floor are four bedrooms and the family bathroom.

## **ENTRANCE HALL**

With composite entrance door, radiator, laminate flooring, staircase leading to first floor, wall mounted gas fired boiler.

## LOUNGE

Fitted carpet, two radiators, feature fireplace, dual aspect UPVC double glazed windows.

# **INNER HALL**

Laminate flooring, under stairs storage.

## **KITCHEN**

Range of matching wall and floor cupboard units with work surfaces over incorporating single drainer sink unit, plumbing for automatic washing machine, space for electric range cooker, UPVC double glazed door to rear garden.

## **DINING ROOM**

Fitted carpet, radiator, UPVC double glazed French doors to rear garden.

#### **GROUND FLOOR SHOWER ROOM**

With double shower cubicle, WC, wash hand basin with vanity storage beneath, heated towel rail, laminate flooring, dual aspect UPVC double glazed windows.

### LANDING

Fitted carpet, access to loft space.

#### **BATHROOM**

White suite comprising of panelled bath with mixer shower, WC, wash hand basin, heated towel rail, cushion flooring, UPVC double glazed window.