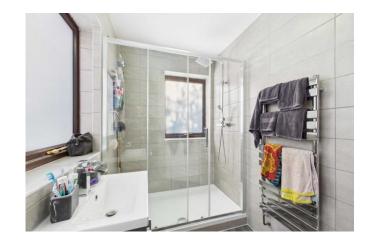

#### **BATHROOM**

White suite comprising of panelled bath with mixer shower, WC, wash hand basin, heated towel rail, cushion flooring, UPVC double glazed window.