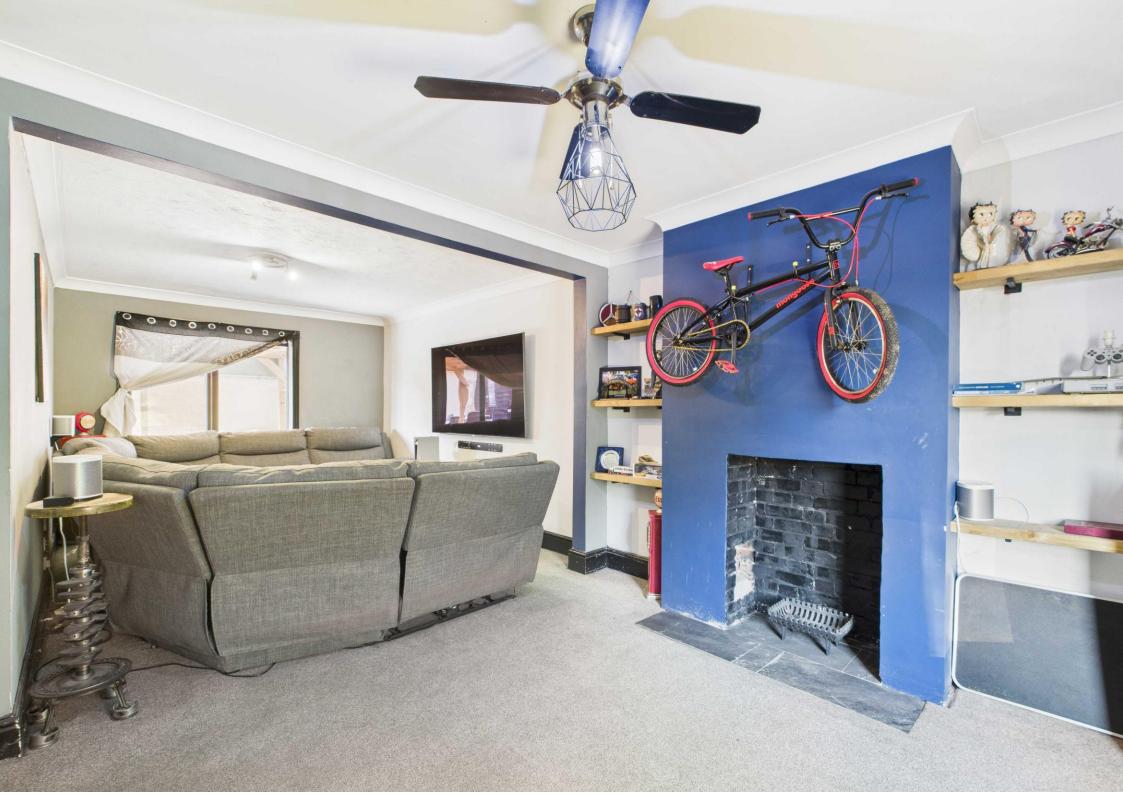

## LOUNGE

Fitted carpet, two radiators, feature fireplace, dual aspect UPVC double glazed windows.