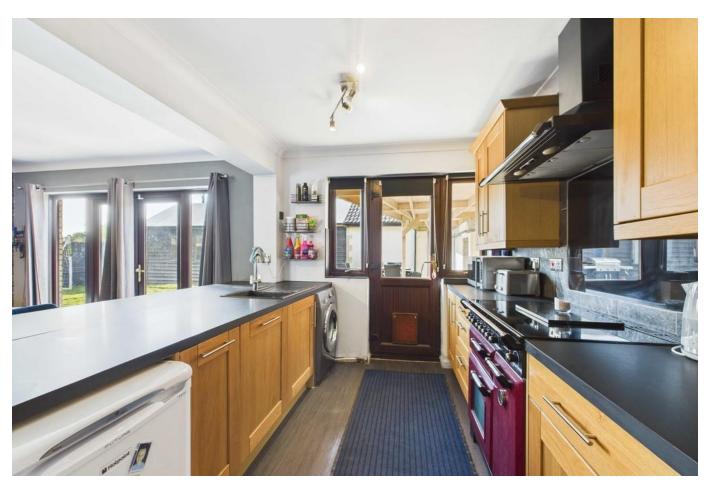

## **KITCHEN**

Range of matching wall and floor cupboard units with work surfaces over incorporating single drainer sink unit, plumbing for automatic washing machine, space for electric range cooker, UPVC double glazed door to rear garden.