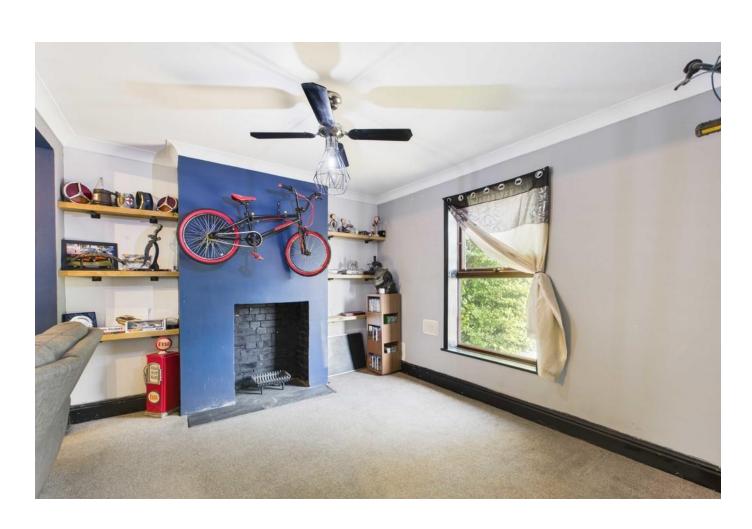

## LOUNGE

Fitted carpet, two radiators, feature fireplace, dual aspect UPVC double glazed windows.