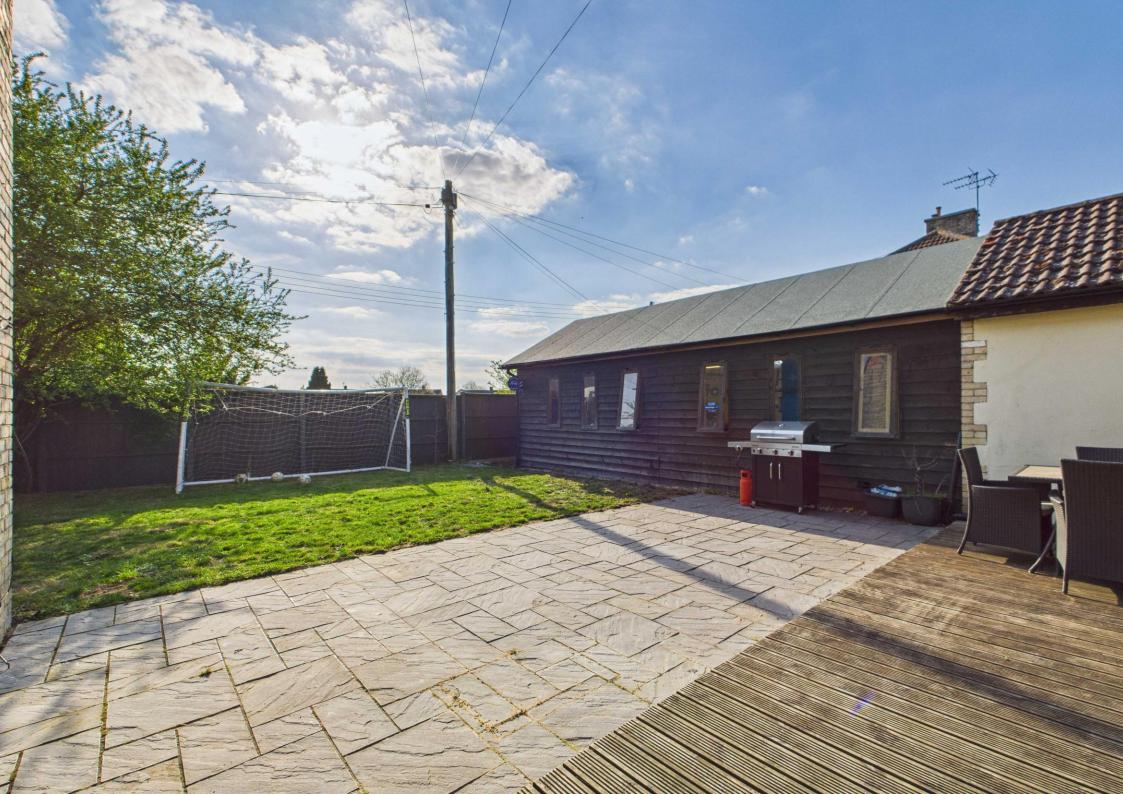

#### **OUTSIDE**

The front garden is chiefly lead to shingle for ease of maintenance and provides parking for a number of vehicles

The rear garden is enclosed by fencing and is chiefly laid to lawn with a paved patio area along with a timber decked area undercover which is ideal for entertaining.

# **WORK SHOP**

With access provided through timber double gates off of Park View, the workshop is of part timber construction and part block work, with light and power and double doors.