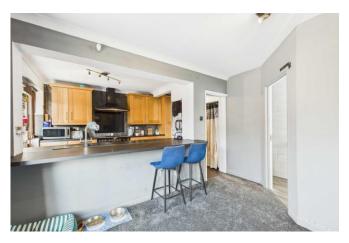

## **KITCHEN**

Range of matching wall and floor cupboard units with work surfaces over incorporating single drainer sink unit, plumbing for automatic washing machine, space for electric range cooker, UPVC double glazed door to rear garden.

Offering flexible and well laid out accommodation to include spacious lounge, kitchen and separate dining room as well as a ground floor shower room. To the first floor are four bedrooms and the family bathroom.