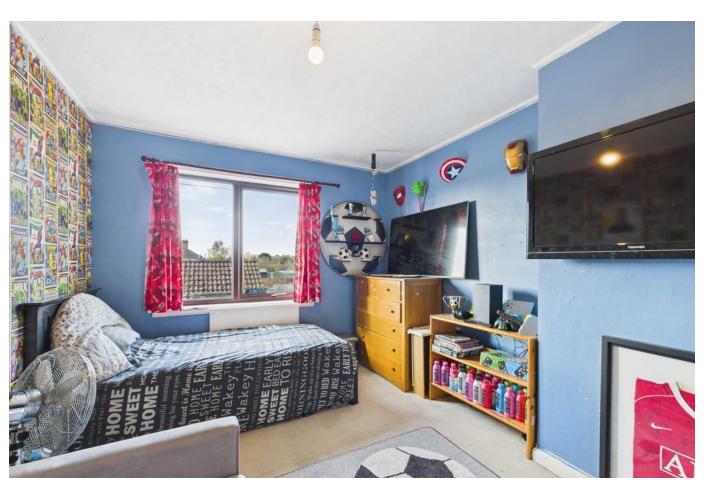

# **BEDROOM**

Fitted carpet, radiator, triple aspect UPVC double glazed windows.

# **BEDROOM**

Fitted carpet, radiator, UPVC double glazed window.

## **BEDROOM**

Fitted carpet, radiator, UPVC double glaze window.

## **BEDROOM**

Fitted carpet, radiator, built in wardrobe cupboard, UPVC double glazed window.