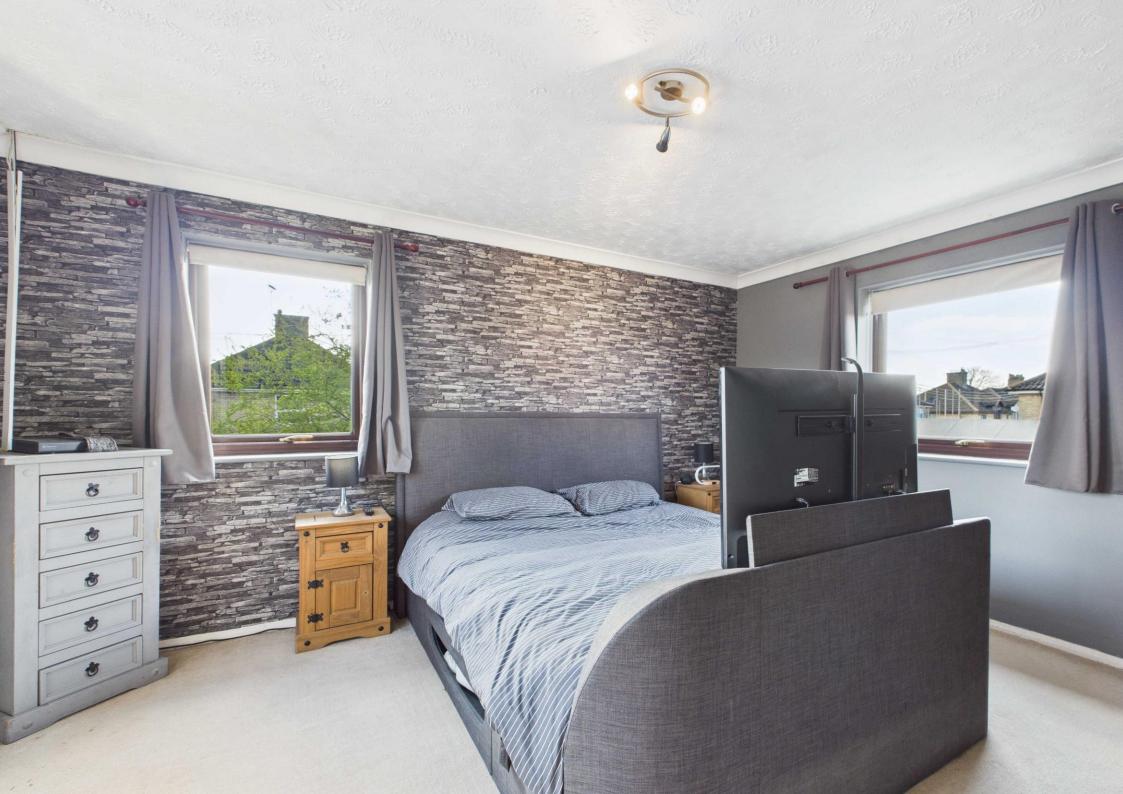

# **BEDROOM**

Fitted carpet, radiator, triple aspect UPVC double glazed windows.

# **BEDROOM**

Fitted carpet, radiator, UPVC double glazed window.

## **BEDROOM**

Fitted carpet, radiator, UPVC double glaze window.

## **BEDROOM**

Fitted carpet, radiator, built in wardrobe cupboard, UPVC double glazed window.