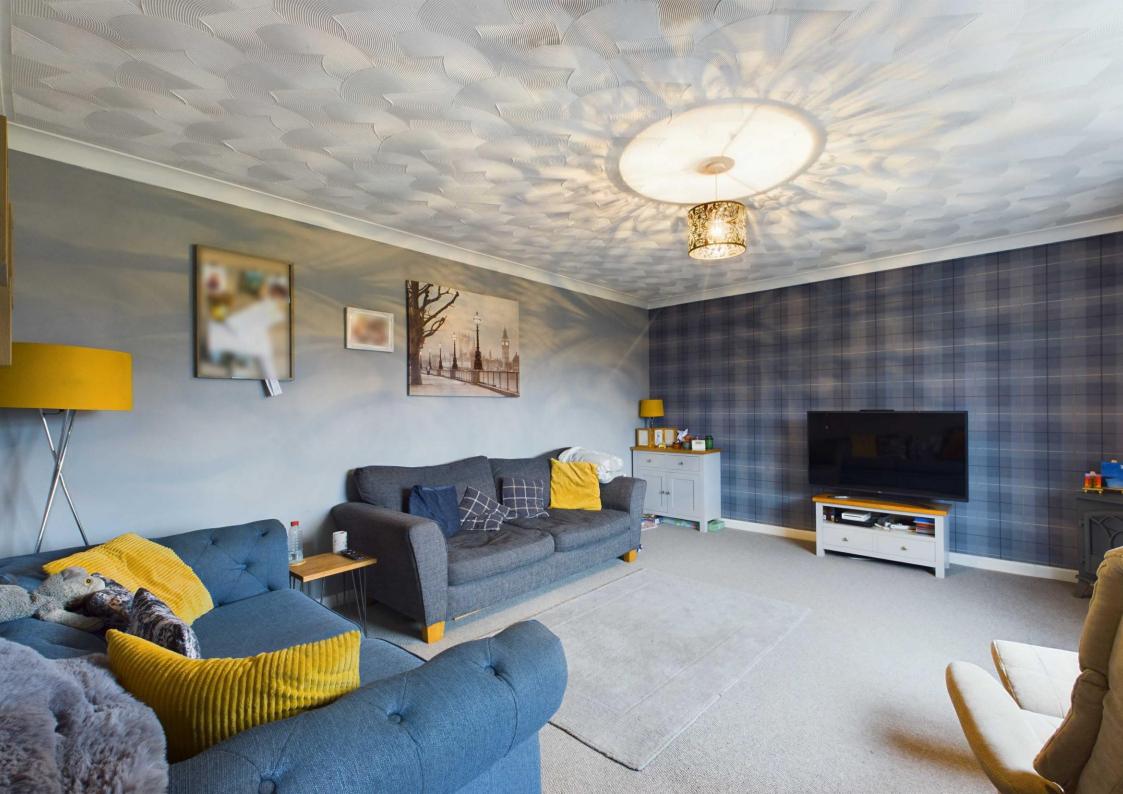

REAKFAST ROOM

Range of matching wall and floor cupboard units with work surfaces over incorporating one and a half bowl stainless steel sink unit, built in electric double oven and hob with extractor hood over, built-in dishwasher, wall mounted LPG boiler serving central heating and domestic hot water radiator to floor UPVC double glaze window.

#### **INNER LOBBY**

UPVC double glazed door to rear garden.

#### UTILITY ROOM

Range of matching wall and floor cupboard units with work surfaces over, plumbing for automatic washing machine and vent for tumble dryer, tiled floor, radiator

#### BEDROOM

Fitted carpet, radiator, UPVC double glazed window.

#### BEDROOM

Fitted carpet, radiator, UPVC double glazed window.

#### BEDROOM

Fitted carpet, radiator, UPVC double glazed window.









# BATHROOM

White suite comprising of panelled bath with electric shower over, W.C, wash hand basin with vanity storage beneath, tiled floor, heated towel rail, UPVC double glazed window.

# OUTSIDE

The front garden is chiefly laid to lawn with a tarmac driveway providing parking for a number of vehicles. Within the front garden is the underground LPG bulk tank. The rear garden is enclosed by fencing and is laid to lawn with a timber deck area ideal for entertaining.

#### SERVICES

Mains electric, water and drainage. LPG heating.

COUNCIL TAX BAND A

EPC RATING E



















36 High Street, Brandon, Suffolk, IP27 0AQ T: 01842 813466 | F: 01842 815295 E: brandon@chilterns.co www.chilterns.co