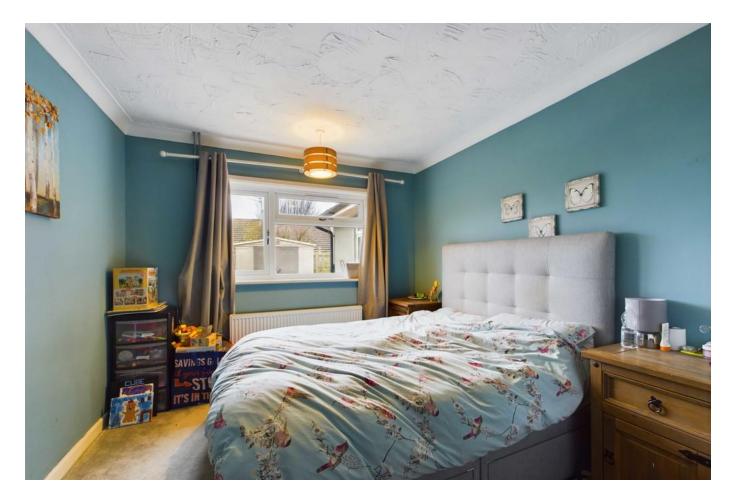

loor, radiator

#### BEDROOM

Fitted carpet, radiator, UPVC double glazed window.

#### BEDROOM

Fitted carpet, radiator, UPVC double glazed window.

#### BEDROOM

Fitted carpet, radiator, UPVC double glazed window.









# BATHROOM

White suite comprising of panelled bath with electric shower over, W.C, wash hand basin with vanity storage beneath, tiled floor, heated towel rail, UPVC double glazed window.

# OUTSIDE

The front garden is chiefly laid to lawn with a tarmac driveway providing parking for a number of vehicles. Within the front garden is the underground LPG bulk tank. The rear garden is enclosed by fencing and is laid to lawn with a timber deck area ideal for entertaining.

#### SERVICES

Mains electric, water and drainage. LPG heating.

COUNCIL TAX BAND A

EPC RATING E



















36 High Street, Brandon, Suffolk, IP27 0AQ T: 01842 813466 | F: 01842 815295 E: brandon@chilterns.co www.chilterns.co