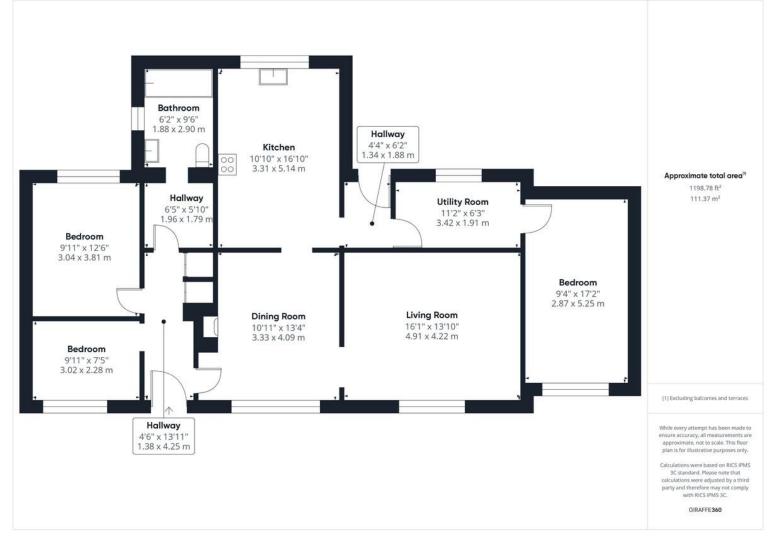

This established semi-detached bungalow offers well laid out and flexible accommodation and is pleasantly positioned within this well served Norfolk village.

Having been extended over the years, the property now enjoys a spacious lounge, dining room and kitchen breakfast room along with three bedrooms and a bathroom suite. The current owners in recent years have upgraded the heating system to LPG heating and further benefits include an upgraded kitchen, modern bathroom suite, Upvc double glazing throughout and a large front garden that provides parking for a number of vehicles.

## ENTRANCE HALL

With composite entrance door, fitted carpet, two built in storage cupboards, radiator, access to loft space.

#### **DINING ROOM**

With open fireplace, radiator, UPVC double glazed window.

#### LOUNGE

Fitted carpet. radiator. UPVC double glazed window.

### KITCHEN/BREAKFAST ROOM

Range of matching wall and floor cupboard units with work surfaces over incorporating one and a half bowl stainless steel sink unit, built in electric double oven and hob with extractor hood over, built-in dishwasher, wall mounted LPG boiler serving central heating and domestic hot water radiator to floor UPVC double glaze window.

#### UTILITY ROOM

Range of matching wall and floor cupboard units with work surfaces over, plumbing for automatic washing machine and vent for tumble dryer, tiled floor, radiator

#### BEDROOM

Fitted carpet, radiator, UPVC double glazed window.

# BATHROOM

White suite comprising of panelled bath with electric shower over, W.C, wash hand basin with vanity storage beneath, tiled floor, heated towel rail, UPVC double glazed window.