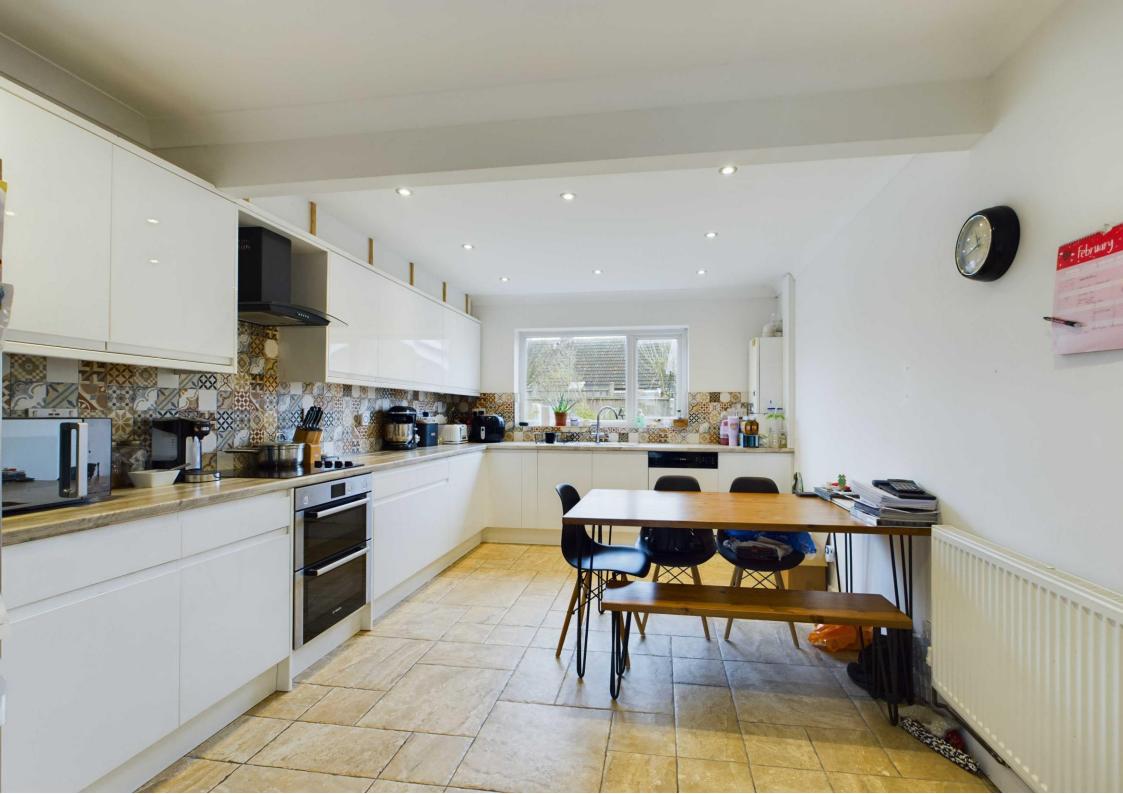

### KITCHEN/BREAKFAST ROOM

Range of matching wall and floor cupboard units with work surfaces over incorporating one and a half bowl stainless steel sink unit, built in electric double oven and hob with extractor hood over, built-in dishwasher, wall mounted LPG boiler serving central heating and domestic hot water radiator to floor UPVC double glaze window.

#### UTILITY ROOM

Range of matching wall and floor cupboard units with work surfaces over, plumbing for automatic washing machine and vent for tumble dryer, tiled floor, radiator