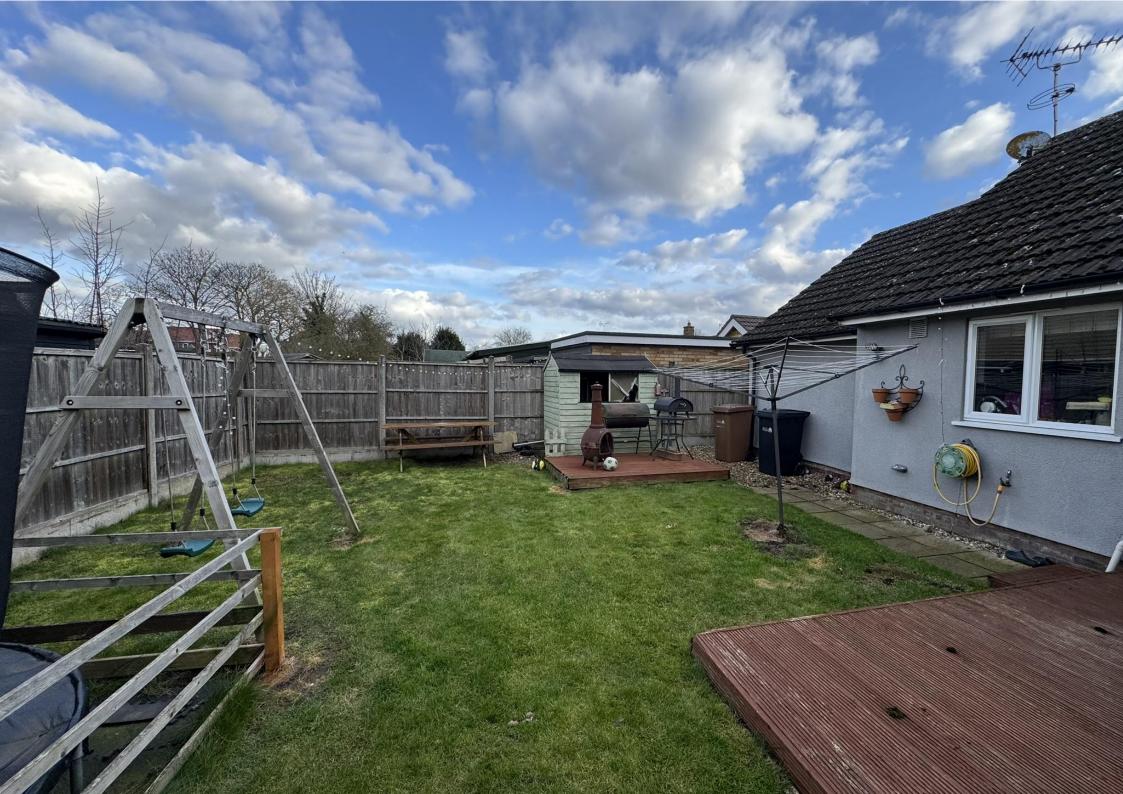

# OUTSIDE

The front garden is chiefly laid to lawn with a tarmac driveway providing parking for a number of vehicles. Within the front garden is the underground LPG bulk tank. The rear garden is enclosed by fencing and is laid to lawn with a timber deck area ideal for entertaining.