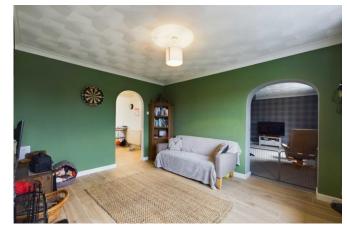

EN/BREAKFAST ROOM

Range of matching wall and floor cupboard units with work surfaces over incorporating one and a half bowl stainless steel sink unit, built in electric double oven and hob with extractor hood over, built-in dishwasher, wall mounted LPG boiler serving central heating and domestic hot water radiator to floor UPVC double glaze window.

#### **INNER LOBBY**

UPVC double glazed door to rear garden.

#### UTILITY ROOM

Range of matching wall and floor cupboard units with work surfaces over, plumbing for automatic washing machine and vent for tumble dryer, tiled floor, radiator

#### BEDROOM

Fitted carpet, radiator, UPVC double glazed window.

#### BEDROOM

Fitted carpet, radiator, UPVC double glazed window.

#### BEDROOM

Fitted carpet, radiator, UPVC double glazed window.









# BATHROOM

White suite comprising of panelled bath with electric shower over, W.C, wash hand basin with vanity storage beneath, tiled floor, heated towel rail, UPVC double glazed window.

# OUTSIDE

The front garden is chiefly laid to lawn with a tarmac driveway providing parking for a number of vehicles. Within the front garden is the underground LPG bulk tank. The rear garden is enclosed by fencing and is laid to lawn with a timber deck area ideal for entertaining.

#### SERVICES

Mains electric, water and drainage. LPG heating.

COUNCIL TAX BAND A

EPC RATING E



















36 High Street, Brandon, Suffolk, IP27 0AQ T: 01842 813466 | F: 01842 815295 E: brandon@chilterns.co www.chilterns.co