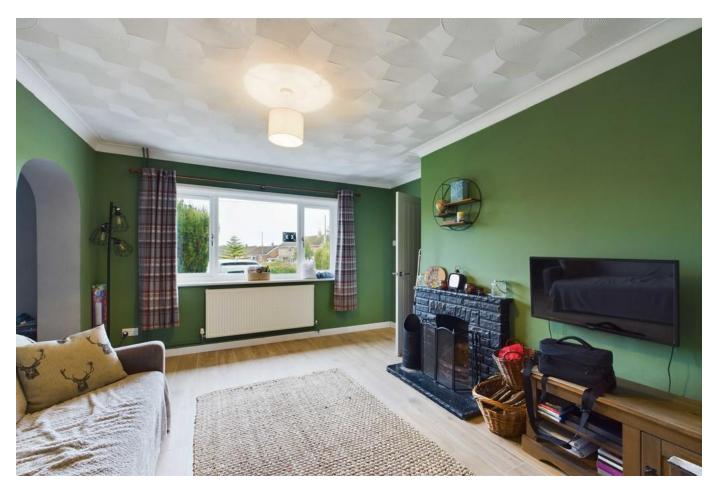

/BREAKFAST ROOM

Range of matching wall and floor cupboard units with work surfaces over incorporating one and a half bowl stainless steel sink unit, built in electric double oven and hob with extractor hood over, built-in dishwasher, wall mounted LPG boiler serving central heating and domestic hot water radiator to floor UPVC double glaze window.

#### **INNER LOBBY**

UPVC double glazed door to rear garden.

#### UTILITY ROOM

Range of matching wall and floor cupboard units with work surfaces over, plumbing for automatic washing machine and vent for tumble dryer, tiled floor, radiator

#### BEDROOM

Fitted carpet, radiator, UPVC double glazed window.

#### BEDROOM

Fitted carpet, radiator, UPVC double glazed window.

#### BEDROOM

Fitted carpet, radiator, UPVC double glazed window.









# BATHROOM

White suite comprising of panelled bath with electric shower over, W.C, wash hand basin with vanity storage beneath, tiled floor, heated towel rail, UPVC double glazed window.

# OUTSIDE

The front garden is chiefly laid to lawn with a tarmac driveway providing parking for a number of vehicles. Within the front garden is the underground LPG bulk tank. The rear garden is enclosed by fencing and is laid to lawn with a timber deck area ideal for entertaining.

#### SERVICES

Mains electric, water and drainage. LPG heating.

COUNCIL TAX BAND A

EPC RATING E



















36 High Street, Brandon, Suffolk, IP27 0AQ T: 01842 813466 | F: 01842 815295 E: brandon@chilterns.co www.chilterns.co