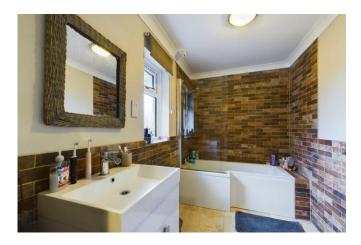

# BATHROOM

White suite comprising of panelled bath with electric shower over, W.C, wash hand basin with vanity storage beneath, tiled floor, heated towel rail, UPVC double glazed window.