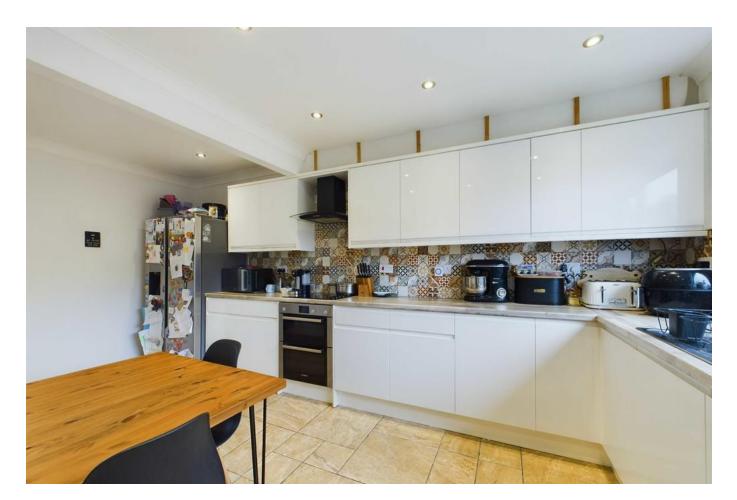

### KITCHEN/BREAKFAST ROOM

Range of matching wall and floor cupboard units with work surfaces over incorporating one and a half bowl stainless steel sink unit, built in electric double oven and hob with extractor hood over, built-in dishwasher, wall mounted LPG boiler serving central heating and domestic hot water radiator to floor UPVC double glaze window.

#### UTILITY ROOM

Range of matching wall and floor cupboard units with work surfaces over, plumbing for automatic washing machine and vent for tumble dryer, tiled floor, radiator