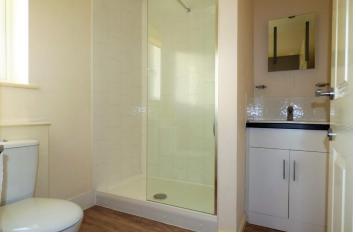

#### **SHOWER ROOM**

Tiled shower cubicle with glass shower screen and plumbed in shower, vanity wash basin and w.c., chrome heated towel rail, upvc sealed unit double glazed window, LED lighting, cushion flooring.

#### **CLOAKROOM**

With w.c. and vanity wash basin, chrome heated towel rail, cushion flooring.