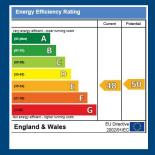

.

#### **OUTSIDE**

The front garden is retained by post and rail fencing and shingled. This provides a large parking area.

The rear gardens are enclosed by six foot panel fencing and are partially lawned with a paved Sun Terrace.

#### RENT ADJUSTMENT FOR PET INCLUSION

Where it is agreed that the landlord will allow a pet(s) as part of a tenancy, the advertised rent will be subject to an increase of £25.00 (Twenty Five Pounds) PCM. There is no guarantee that the Landlord will agree to accepting a pet or pets and where this might be considered full details of the pet(s) will be required for consideration.

**EPC RATING - D** 

#### **COUNCIL TAX BAND - C**

**SERVICES** – Mains electric, water and sewerage. Oil central heating.

#### BEDROOM ONE 13' 8" x 10' 1" (4.19m x 3.09m)















# Chilterns