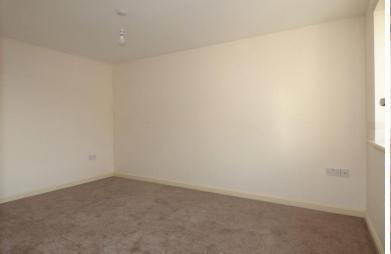

### OPEN PLAN LOUNGE/DINING AREA 20' 6" x 16' 11" (6.27m x 5.17 m) Extreme Measurements

Radiator, upvc sealed unit double glazed entrance door, storage cupboard, upvc sealed unit double glazed window, fitted carpet.

#### BEDROOM ONE 13' 8" x 10' 1" (4.19m x 3.09m)