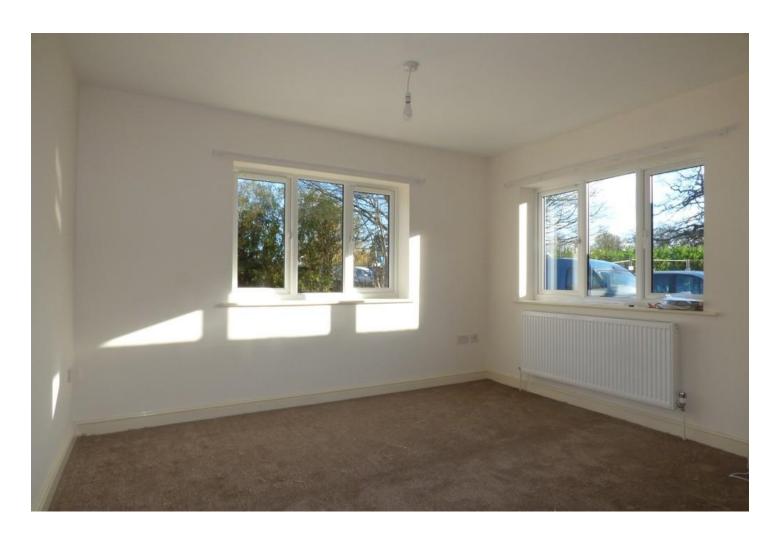

### OPEN PLAN LOUNGE/DINING AREA 20' 6" x 16' 11" (6.27m x 5.17 m) Extreme Measurements

Radiator, upvc sealed unit double glazed entrance door, storage cupboard, upvc sealed unit double glazed window, fitted carpet.

#### BEDROOM ONE 13' 8" x 10' 1" (4.19m x 3.09m)