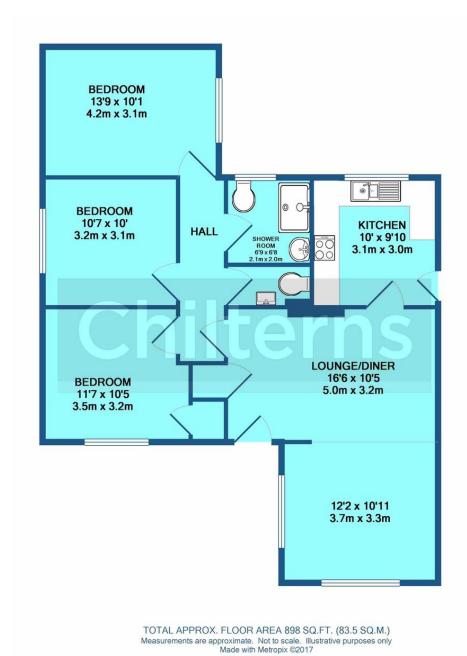

The property consists of, fully fitted kitchen, open plan Lounge/diner, three bedrooms, shower room and separate W.C and central heating system. Outside there is ample parking space to the front with a lawned rear garden and patio area.

### OPEN PLAN LOUNGE/DINING AREA 20' 6" x 16' 11" (6.27m x 5.17 m) Extreme Measurements

Radiator, upvc sealed unit double glazed entrance door, storage cupboard, upvc sealed unit double glazed window, fitted carpet.

#### 10' 4" x 9' 10" (3.15m x 3.01m)

Extremely well fitted with fitted range of matching wall and floor cupboard units with work surfaces over incorporating single drainer one and a half bowl sink unit with mixer tap, built-in electric oven as well as microwave oven, ceramic hob with extractor canopy over, ceramic splash tiling, radiator, upvc sealed unit double glazed window and door to outside, recessed LED lighting, cushion flooring.

#### BEDROOM ONE 13' 8" x 10' 1" (4.19m x 3.09m)

#### 10' 1" x 11' 6" (3.09m x 3.51m)

Radiator, upvc sealed unit double glazed window, fitted carpet, built-in wardrobe cupboard.

#### 10' 0" x 10' 6" (3.07m x 3.21m)

Radiator, upvc sealed unit double glazed window, fitted carpet.

#### **SHOWER ROOM**

Tiled shower cubicle with glass shower screen and plumbed in shower, vanity wash basin and w.c., chrome heated towel rail, upvc sealed unit double glazed window, LED lighting, cushion flooring.

#### **CLOAKROOM**

With w.c. and vanity wash basin, chrome heated towel rail, cushion flooring.