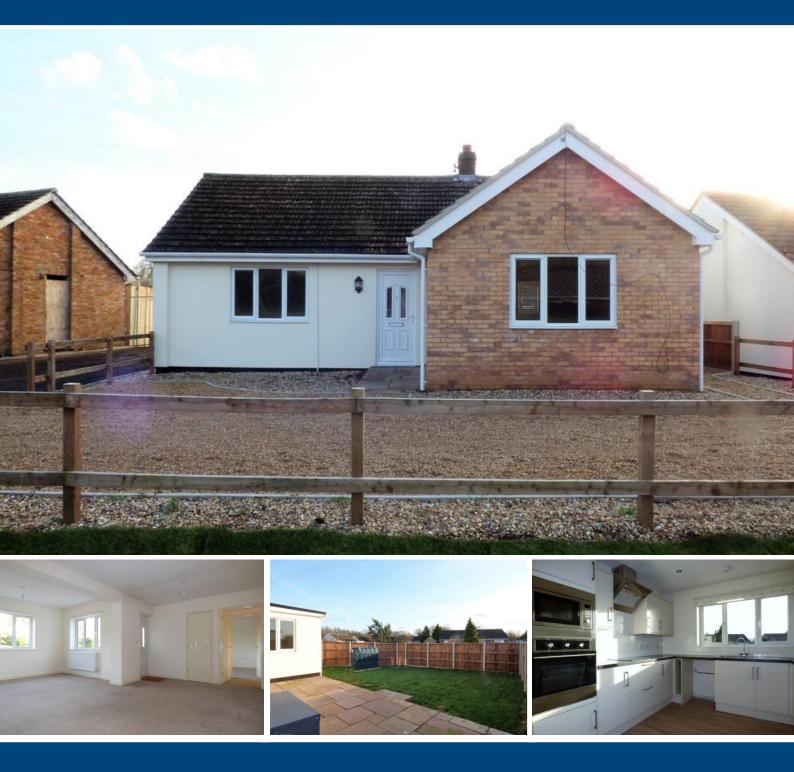

### Sharpes Corner, Lakenheath, Brandon, Suffolk, IP27 9LA

Chiltern's are proud to offer this three bedroom detached bungalow located in the village of Lakenheath, within easy distance of USAF airbases and local amenities.

The property consists of, fully fitted kitchen, open plan Lounge/diner, three bedrooms, shower room and separate W.C and central heating system. Outside there is ample parking space to the front with a lawned rear garden and patio area.

#### SITUATION AND LOCATION

Forming part of a unique development of just ten detached bungalows, this good sized three bedroom bungalow provides comfortable accommodation throughout. Features include a well thought fitted contemporary kitchen with built-in appliances and a modern shower room as well as a separate cloakroom. The property also benefits from oil fired central heating to radiators throughout as well as upvc sealed unit double glazed windows.

There is excellent parking to the front, as well as enclosed gardens to the rear which are fenced and lawned and include a paved Sun Terrace.

This property represents an excellent opportunity to USAF members seeking a long term rental home in this popular village and early viewings are recommended.

#### **OUTSIDE**

The front garden is retained by post and rail fencing and shingled. This provides a large parking area.

The rear gardens are enclosed by six foot panel fencing and are partially lawned with a paved Sun Terrace.