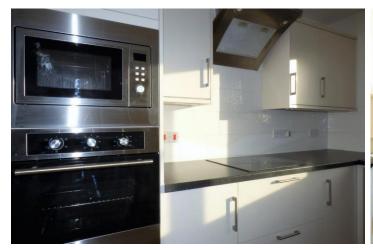

#### KITCHEN

#### 10' 4" x 9' 10" (3.15m x 3.01m)

Extremely well fitted with fitted range of matching wall and floor cupboard units with work surfaces over incorporating single drainer one and a half bowl sink unit with mixer tap, built-in electric oven as well as microwave oven, ceramic hob with extractor canopy over, ceramic splash tiling, radiator, upvc sealed unit double glazed window and door to outside, recessed LED lighting, cushion flooring.