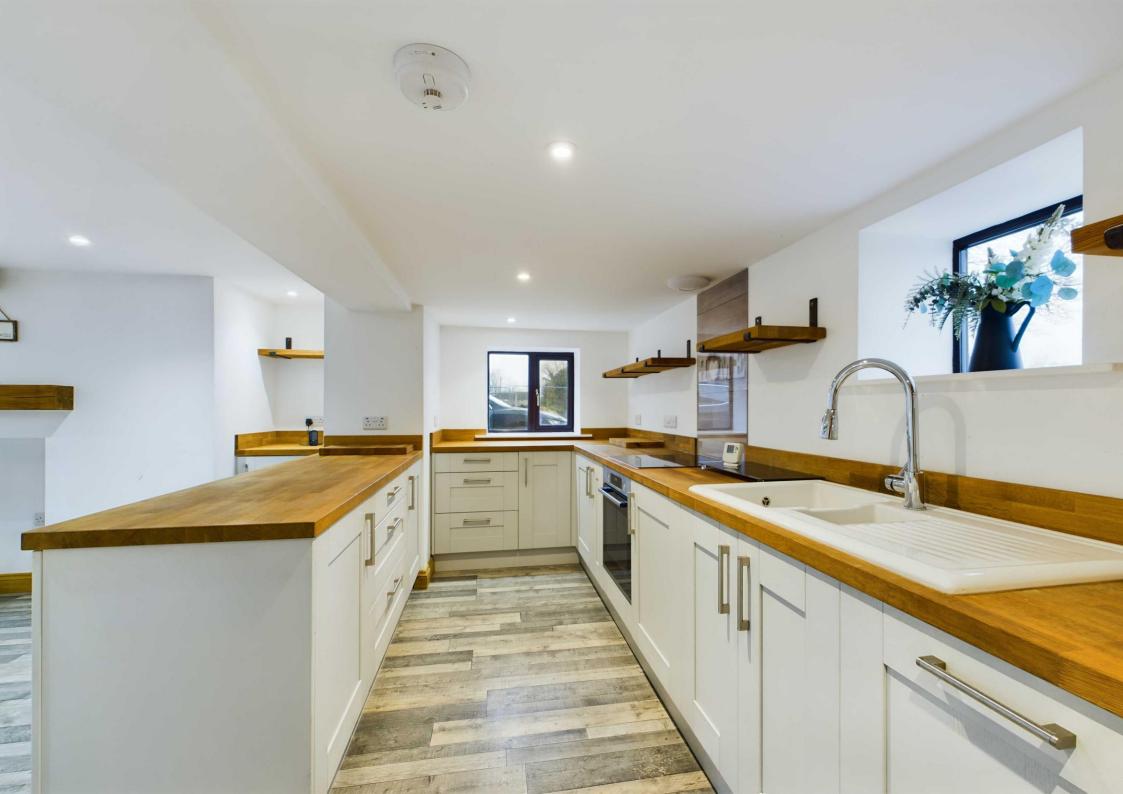

**KITCHEN** 25' 3" x 5' 8" (7.70m x 1.73m) Well fitted kitchen with range of floor cupboard units with worksurfaces over incorporating one and a half bowl sink unit, built-in electric oven and hob with extractor fan over, integrated dishwasher, dual aspect Upvc double glazed window, under stairs storage cupboard, staircase leading to first floor.