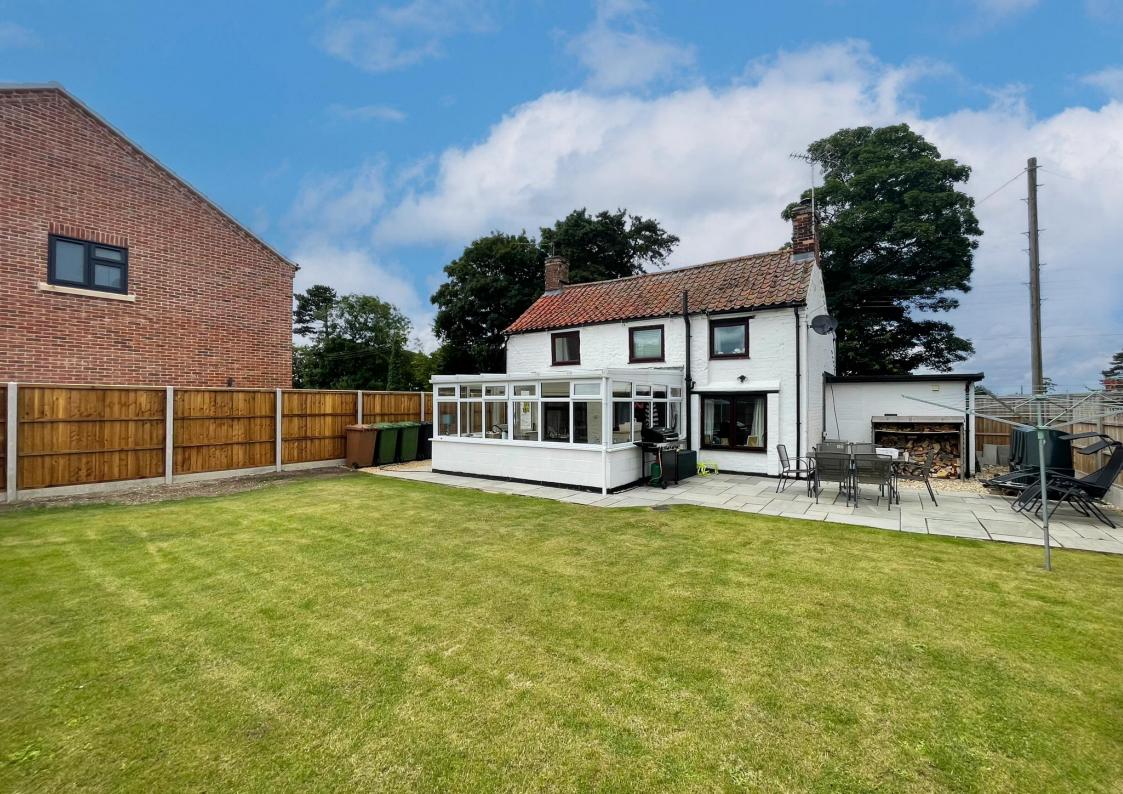

The house is likely to be constructed of partial chalk lump and brick under a pantiled roof and has undergone an extensive programme of refurbishment by the current owners in recent years and now offers well laid out family accommodation to include a living room with wood burning stove, spacious dining room opening onto an extremely well fitted kitchen with separate utility room. To the first floor there are three bedrooms and a bathroom. The property benefits from oil fired central heating as well as Upvc double glazing throughout as well as enclosed rear garden with patio area for entertaining.

The rear garden is enclosed by fencing and is chiefly laid to lawn with a paved patio area which provides an ideal outside space for entertaining. Within the rear garden is the oil tank. **SERVICES** Mains water, drainage and electric. Oil Central Heating.