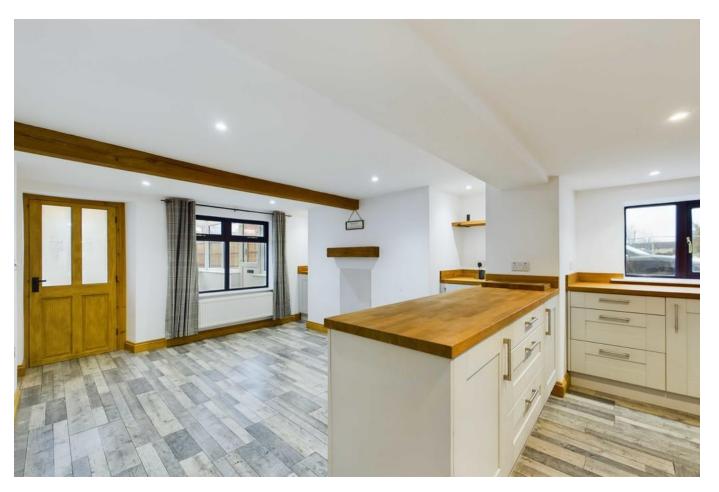

**LOUNGE** 11' 11" x 11' 3" (3.64m x 3.45m) Radiator; brick fireplace with wood burner insert, Upvc double glazed window.

**DINING ROOM** 13' 5" x 13' 3" (4.11m x 4.05m) Radiator, Upvc double glazed window.

**KITCHEN** 25' 3" x 5' 8" (7.70m x 1.73m) Well fitted kitchen with range of floor cupboard units with worksurfaces over incorporating one and a half bowl sink unit, built-in electric oven and hob with extractor fan over, integrated dishwasher, dual aspect Upvc double glazed window, under stairs storage cupboard, staircase leading to first floor.