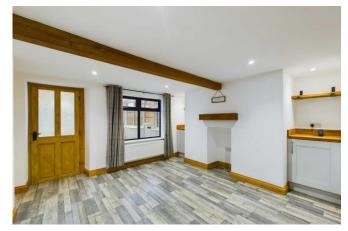

**LOUNGE** 11' 11" x 11' 3" (3.64m x 3.45m) Radiator; brick fireplace with wood burner insert, Upvc double glazed window.

**DINING ROOM** 13' 5" x 13' 3" (4.11m x 4.05m) Radiator, Upvc double glazed window.

**KITCHEN** 25' 3" x 5' 8" (7.70m x 1.73m) Well fitted kitchen with range of floor cupboard units with worksurfaces over incorporating one and a half bowl sink unit, built-in electric oven and hob with extractor fan over, integrated dishwasher, dual aspect Upvc double glazed window, under stairs storage cupboard, staircase leading to first floor.