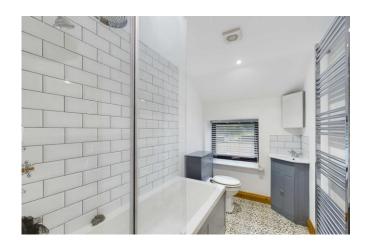

**SHOWER ROOM** 9' 8" x 3' 1" (2.97m x 0.94m) Comprising of shower cubicle, W.C, wash hand basin with vanity storage beneath, Upvc double glazed window.

**BATHROOM** Comprising of panelled bath with plumbed in shower, W.C, wash hand basin with vanity storage beneath, heated towel rail, Upvc double glazed window.

**OUTSIDE** The property fronts Paynes Lane and to the side of the property is a shingled driveway that provides parking for a number of vehicles. A side path leads to the rear garden.