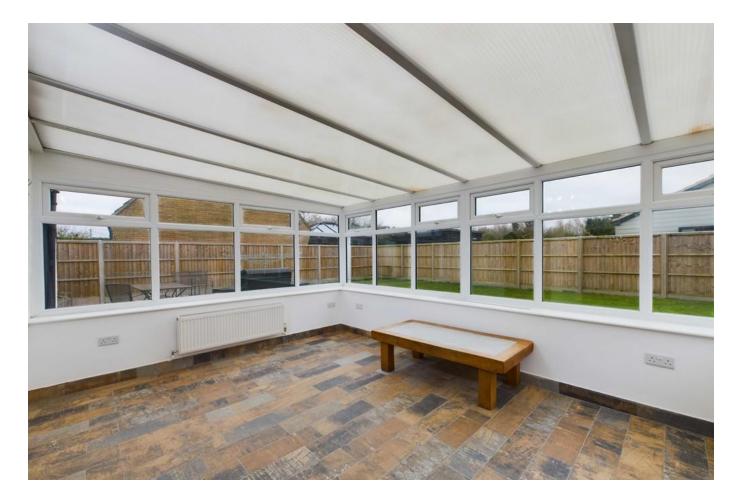

The sale of this property offers an excellent and unique opportunity to purchasers, especially those seeking a home of character in a pretty Norfolk village and early viewings are recommended.

**CONSERVATORY** 13' 8" x 10' 11" (4.17m x 3.33m) With Upvc double glazed entrance door and Upvc double glazed windows,