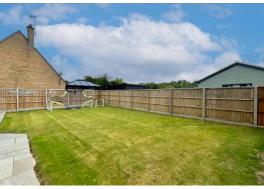

**BATHROOM** Comprising of panelled bath with plumbed in shower, W.C, wash hand basin with vanity storage beneath, heated towel rail, Upvc double glazed window.

**OUTSIDE** The property fronts Paynes Lane and to the side of the property is a shingled driveway that provides parking for a number of vehicles. A side path leads to the rear garden.

The rear garden is enclosed by fencing and is chiefly laid to lawn with a paved patio area which provides an ideal outside space for entertaining. Within the rear garden is the oil tank. **SERVICES** Mains water, drainage and electric. Oil Central Heating.