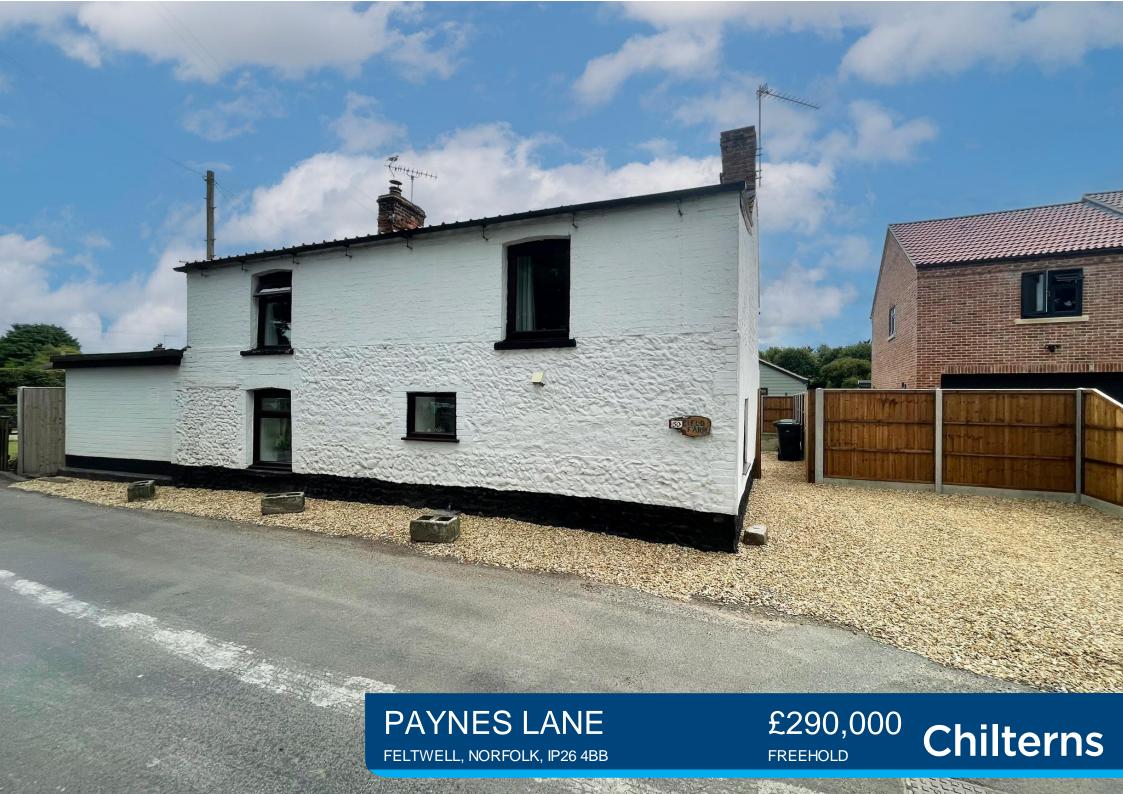

## PAYNES LANE

FELTWELL, THETFORD, NORFOLK, IP26 4BB

Chilterns

An exceptionally well presented three bedroom detached cottage set in a non-estate position within this well served village. Having been renovated by the current owners the property has been greatly improved and retains a wealth of charm and character. Offered to the market Chain Free.

King's Lynn lies approximately 24 miles to the North, with the North Norfolk coast beyond.

**SITUATION & LOCATION** A wonderful opportunity to acquire this exceptionally well presented detached cottage style home situated in a pleasant non-estate position close to the villages amenities.

The house is likely to be constructed of partial chalk lump and brick under a pantiled roof and has undergone an extensive programme of refurbishment by the current owners in recent years and now offers well laid out family accommodation to include a living room with wood burning stove, spacious dining room opening onto an extremely well fitted kitchen with separate utility room. To the first floor there are three bedrooms and a bathroom. The property benefits from oil fired central heating as well as Upvc double glazing throughout as well as enclosed rear garden with patio area for entertaining.