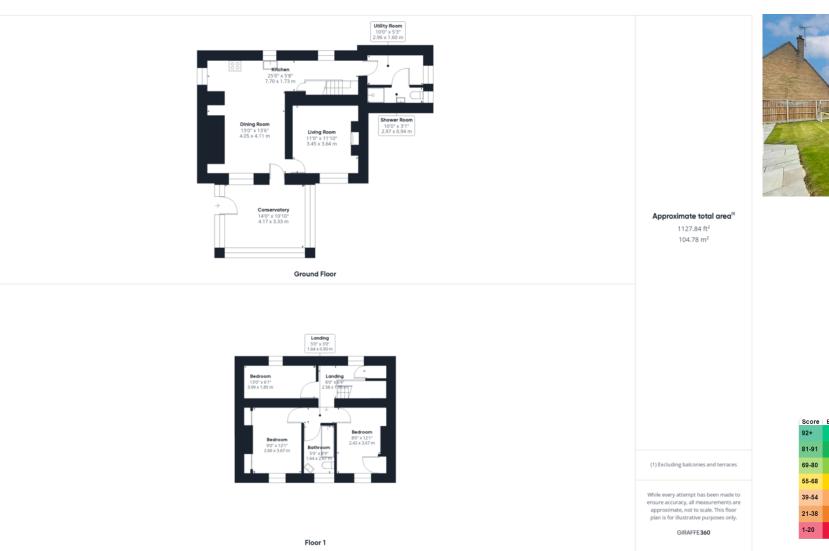

The house is likely to be constructed of partial chalk lump and brick under a pantiled roof and has undergone an extensive programme of refurbishment by the current owners in recent years and now offers well laid out family accommodation to include a living room with wood burning stove, spacious dining room opening onto an extremely well fitted kitchen with separate utility room. To the first floor there are three bedrooms and a bathroom. The property benefits from oil fired central heating as well as Upvc double glazing throughout as well as enclosed rear garden with patio area for entertaining.

The sale of this property offers an excellent and unique opportunity to purchasers, especially those seeking a home of character in a pretty Norfolk village and early viewings are recommended.

**CONSERVATORY** 13' 8" x 10' 11" (4.17m x 3.33m) With Upvc double glazed entrance door and Upvc double glazed windows,

**LOUNGE** 11' 11" x 11' 3" (3.64m x 3.45m) Radiator; brick fireplace with wood burner insert, Upvc double glazed window.

**DINING ROOM** 13' 5" x 13' 3" (4.11m x 4.05m) Radiator, Upvc double glazed window.

**KITCHEN** 25' 3" x 5' 8" (7.70m x 1.73m) Well fitted kitchen with range of floor cupboard units with worksurfaces over incorporating one and a half bowl sink unit, built-in electric oven and hob with extractor fan over, integrated dishwasher, dual aspect Upvc double glazed window, under stairs storage cupboard, staircase leading to first floor.

**UTILITY ROOM** 9' 8" x 5' 2" (2.96m x 1.60m) Range of matching wall and floor cupboard units with work surfaces, plumbing for automatic washing machine, radiator, tiled floor, Upvc double glazed window.

**SHOWER ROOM** 9' 8" x 3' 1" (2.97m x 0.94m) Comprising of shower cubicle, W.C, wash hand basin with vanity storage beneath, Upvc double glazed window.

## STAIRCASE FROM KITCHEN LEADING TO FIRST FLOOR

**LANDING** Fitted carpet, airing cupboard.

**BEDROOM** 12' 0" x 8' 8" (3.67m x 2.66m) Fitted carpet, radiator, two built-in double wardrobe cupboards, Upvc double glazed window.

**BEDROOM** 12' 0" x 7' 11" (3.67m x 2.42m) Fitted carpet, radiator, built-in single wardrobe cupboard, Upvc double glazed window.

**BEDROOM** 13' 1" x 6' 0" (3.99m x 1.85m) Fitted carpet, radiator, Upvc double glazed window.

**BATHROOM** Comprising of panelled bath with plumbed in shower, W.C, wash hand basin with vanity storage beneath, heated towel rail, Upvc double glazed window.

**OUTSIDE** The property fronts Paynes Lane and to the side of the property is a shingled driveway that provides parking for a number of vehicles. A side path leads to the rear garden.