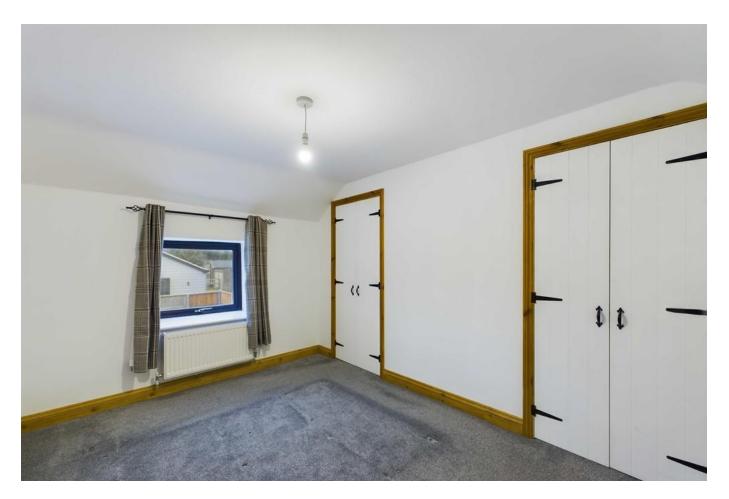

## STAIRCASE FROM KITCHEN LEADING TO FIRST FLOOR

**LANDING** Fitted carpet, airing cupboard.

**BEDROOM** 12' 0" x 8' 8" (3.67m x 2.66m) Fitted carpet, radiator, two built-in double wardrobe cupboards, Upvc double glazed window.

**BEDROOM** 12' 0" x 7' 11" (3.67m x 2.42m) Fitted carpet, radiator, built-in single wardrobe cupboard, Upvc double glazed window.

**BEDROOM** 13' 1" x 6' 0" (3.99m x 1.85m) Fitted carpet, radiator, Upvc double glazed window.