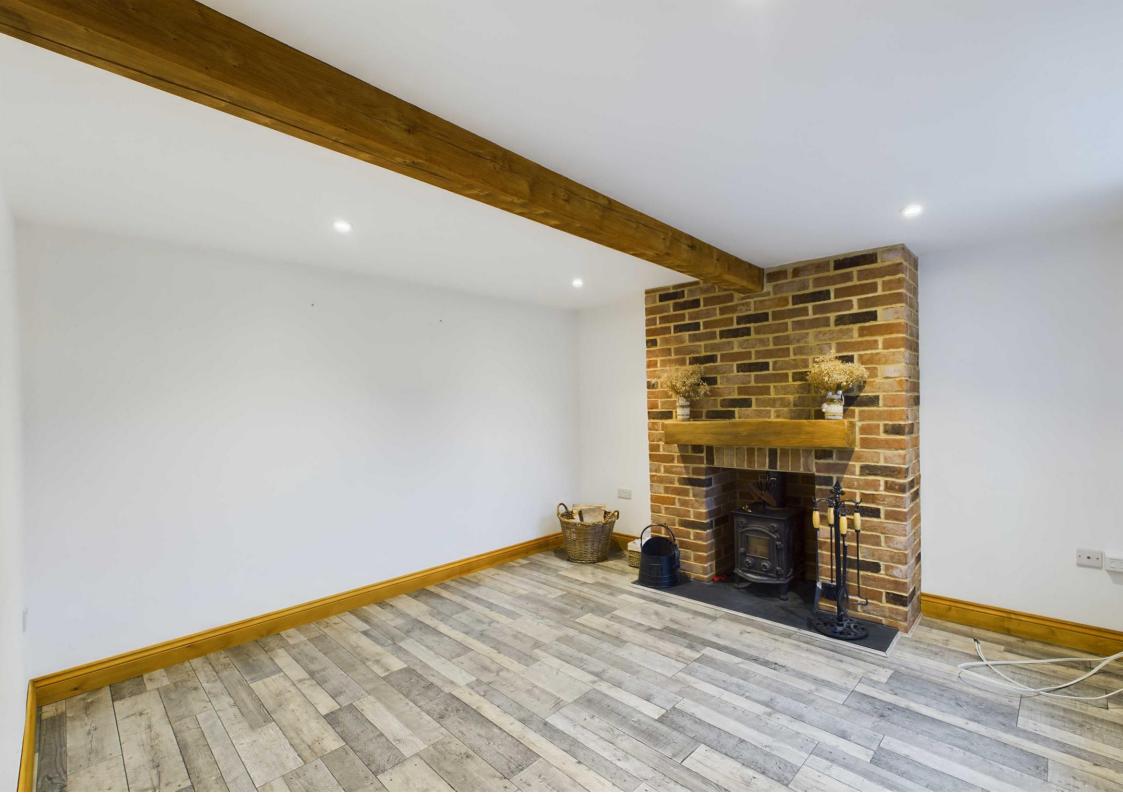

**LOUNGE** 11' 11" x 11' 3" (3.64m x 3.45m) Radiator; brick fireplace with wood burner insert, Upvc double glazed window.

**DINING ROOM** 13' 5" x 13' 3" (4.11m x 4.05m) Radiator, Upvc double glazed window.