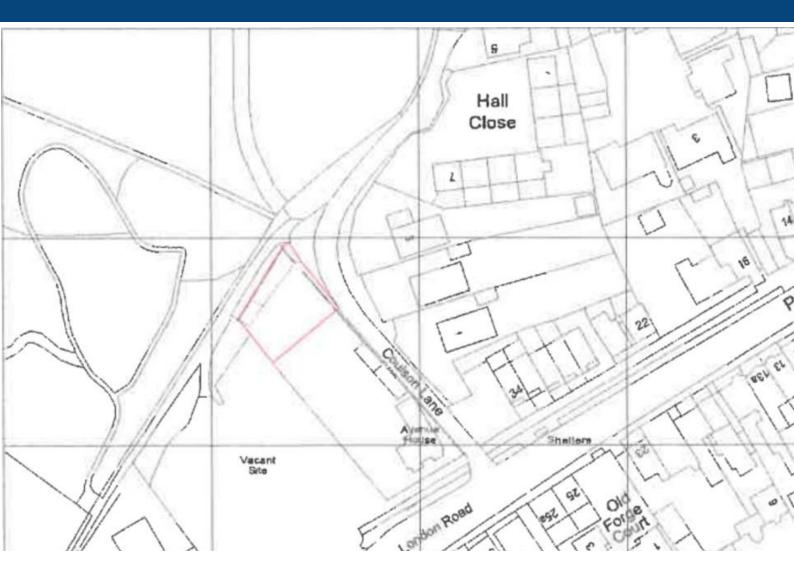

**SITUATION & LOCATION** Located towards the entrance to Coulson Lane which is situated off the London Road this individual plot has outline planning consent for a single dwelling to be constructed within the area outlined red on the site plan.