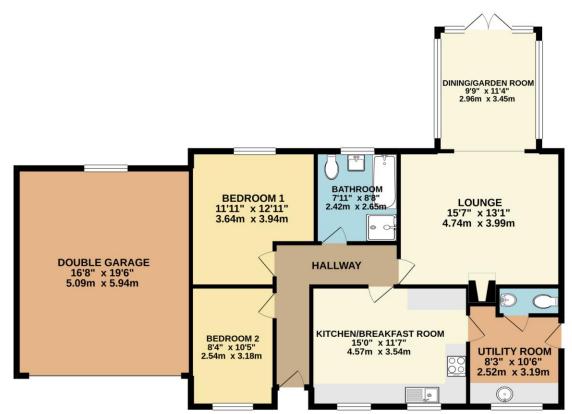

#### GROUND FLOOR 1294 sq.ft. (120.2 sq.m.) approx.

#### TOTAL FLOOR AREA : 1294 sq.ft. (120.2 sq.m.) approx.

Whils every attempt has been made became it zero sign. If the sign is a spin of approximate of coces, websites, notice and any other times are approximate and to responsibility is subon for any error, prospective purchase. The services, provident advection of the sign and approximate and the services and approximate approximate and the services and the services prospective purchase. The services, provident advection approximate and the services as to their operability or efficiency, can be given. Made with Metroport 20221