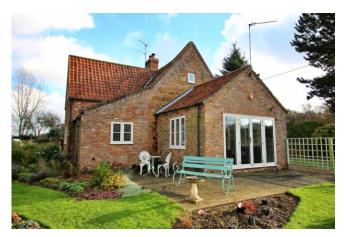

## Bramble Cottage, 14 Tottenhill Row, Tottenhill, King's Lynn, PE33 ORQ

## £475,000

Stunning 4 bedroom, 4 reception room detached period cottage offers picturesque living in the heart of the countryside situated on an approx. 1/4 acre plot\*. Prepare to be impressed with character features throughout, generous accommodation plus the potential to convert an already purpose-built workshop/annexe (stpp)! VIEW TODAY!