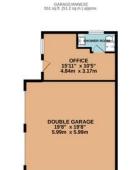

BATHROOM 11'3" x 9'0" 3.42m x 2.75m

couper ----

A

BEDROOM 2 16'1" x 15'5" 4.90m x 4.69m

649 tr

MASTER BEDROOM 16'3" x 15'4" 4.95m x 4.67m

GROUND FLOOR 1184 sq.ft. (110.0 sq.m.) approx.

TOTAL FLOOR AREA: 2384 sq.ft. (221.5 sq.m.) approx.

Whils every attempt has been made to ensure the accuracy of the floorpian contained here, measurements of doors, velocities, contrained any other literia are approximable and to exposibility is steam for any error, orisission or mis-statement. This plan is for illustrathre purposes only and should be used as such by any prospective purchaser. The services, systems and appliances shown have not been tested and no guarantee as to their operability or efficiency can be given. Made with Meetropic ©2020.