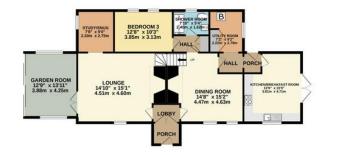

BATHROOM 11'3" x 9'0" 3.42m x 2.75m

couper ----

A

BEDROOM 2 16'1" x 15'5" 4.90m x 4.69m

649 tr

MASTER BEDROOM 16'3" x 15'4" 4.95m x 4.67m

GROUND FLOOR 1184 sq.ft. (110.0 sq.m.) approx.

TOTAL FLOOR AREA: 2384 sq.ft. (221.5 sq.m.) approx.

Whils every attempt has been made to ensure the accuracy of the floorpian contained here, measurements of doors, velocities, contrained any other literia are approximable and to exposibility is steam for any error, orisission or mis-statement. This plan is for illustrathre purposes only and should be used as such by any prospective purchaser. The services, systems and appliances shown have not been tested and no guarantee as to their operability or efficiency can be given. Made with Meetropic ©2020.