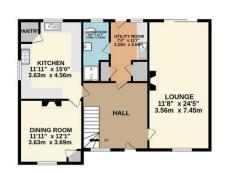

## OUTBUILDINGS 1596 sq.ft. (148.3 sq.m.) approx.

1ST FLOOR 998 sq.ft. (92.7 sq.m.) approx.

GROUND FLOOR 902 sq.ft. (83.8 sq.m.) approx.

TOTAL ELOOD ADEA : 2406 ca ft /224 9 ca m \ 20010V