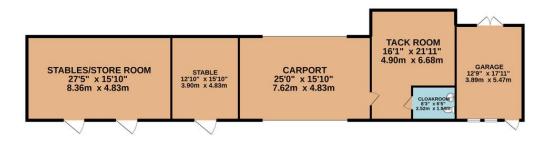

## OUTBUILDINGS 1596 sq.ft. (148.3 sq.m.) approx.

1ST FLOOR 998 sq.ft. (92.7 sq.m.) approx.

GROUND FLOOR 902 sq.ft. (83.8 sq.m.) approx.

TOTAL ELOOD ADEA : 2406 ca ft /224 9 ca m \ 20010V