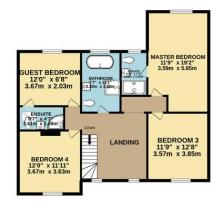

## OUTBUILDINGS 1596 sq.ft. (148.3 sq.m.) approx.

1ST FLOOR 998 sq.ft. (92.7 sq.m.) approx.

GROUND FLOOR 902 sq.ft. (83.8 sq.m.) approx.

TOTAL ELOOD ADEA : 2406 ca ft /224 9 ca m \ 20010V