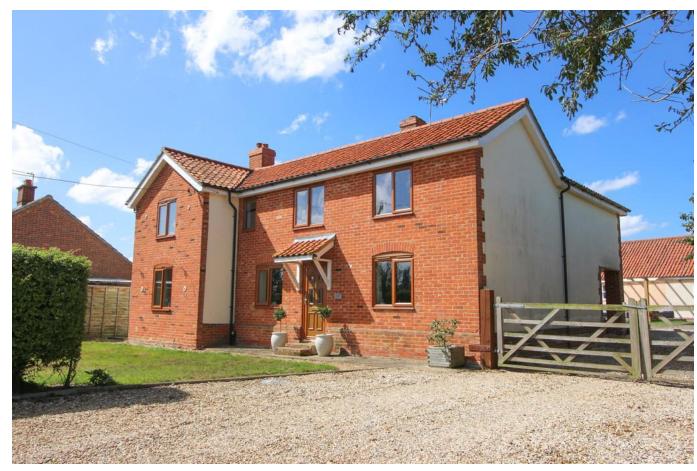

## 107 Bittering Street, Gressenhall, Dereham, NR20 4EW

£650,000

A TTIK are delighted to bring to the market this fabulous four double bedroom farmhouse on over two acres with stables/outbuildings. The spacious accommodation comprises two reception rooms, four bath/shower rooms including two en suites, a hand made kitchen, utility room, very generous hall and landing spaces and a huge 29m x 5m outbuilding. Call the team now to book your viewing.