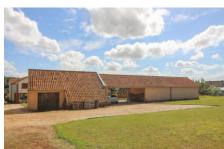

## 107 Bittering Street, Gressenhall, Dereham, NR20 4EW

£650,000

A TTIK are delighted to bring to the market this fabulous four double bedroom farmhouse on over two acres with stables/outbuildings. The spacious accommodation comprises two reception rooms, four bath/shower rooms including two en suites, a hand made kitchen, utility room, very generous hall and landing spaces and a huge 29m x 5m outbuilding. Call the team now to book your viewing.

## OUTBUILDINGS 1596 sq.ft. (148.3 sq.m.) approx.

1ST FLOOR 998 sq.ft. (92.7 sq.m.) approx.

GROUND FLOOR 902 sq.ft. (83.8 sq.m.) approx.

TOTAL ELOOD ADEA : 2406 ca ft /224 9 ca m \ 20010V