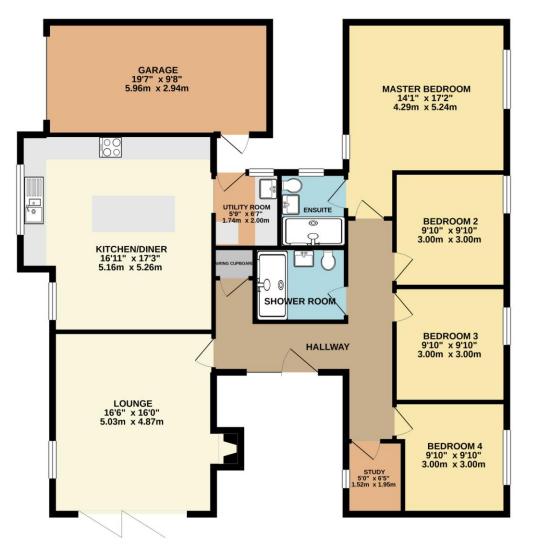

## GROUND FLOOR 1508 sq.ft. (140.1 sq.m.) approx.

01362 694 800 www.attikestateagents.co.uk enquiries@attikestateagents.co.uk

Agents Note: Whilst every care has been taken to prepare these sales particulars, they are for guidance purposes only. All measurements are approximate are for general guidance purposes only and whilst every care has been taken to ensure their accuracy, they should not be relied upon and potential buyers are advised to recheck the measurements