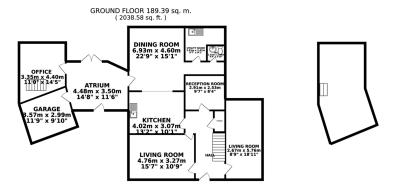

## **Guide Price of £700,000**

Wow! Rural location, easy access to the A11 and A47, potential for an annexe, flexible accommodation, substantial plot, two storey office, five reception rooms, four bathrooms; these are just a handful of the wish list items ticked with this property, perfect for family living and those with a home-run business.