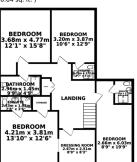

1ST FLOOR 133.84 sq. m. ( 1440.64 sq. ft. )

Whilst every attempt has been made to ensure the accuracy of the floorplan contained here, measurements of doors, windows, comes and spy other them are suppressioned and on responsibility is been for sury consists on or mis-statement. This gain is for liturative purposes only and should be used as such by any prospective purchaser. The services, systems and applicances shown have not been tested and no guarantee as to their operability or efficiency can be given.