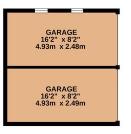

GROUND FLOOR 734 sq.ft. (68.2 sq.m.) approx. GARAGES 264 sq.ft. (24.5 sq.m.) approx.

2ND FLOOR 422 sq.ft. (39.2 sq.m.) approx.

TOTAL FLOOR AREA: 2134 sq.ft. (198.3 sq.m.) approx.

Whilst every attempt has been made to ensure the accuracy of the floorplan contained here, measurements of doors, windows, rooms and any other items are approximate and no responsibility is taken for any error. omission or mis-statement. This plan is for illustrative purposes only and should be used as such by any prospective purchaser. The services, systems and appliances shown have not been tested and no guarantee as to their operability or efficiency can be given.