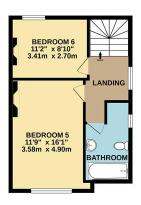

GROUND FLOOR 734 sq.ft. (68.2 sq.m.) approx. GARAGES 264 sq.ft. (24.5 sq.m.) approx.

2ND FLOOR 422 sq.ft. (39.2 sq.m.) approx.

TOTAL FLOOR AREA: 2134 sq.ft. (198.3 sq.m.) approx.

Whilst every attempt has been made to ensure the accuracy of the floorplan contained here, measurements of doors, windows, rooms and any other items are approximate and no responsibility is taken for any error. omission or mis-statement. This plan is for illustrative purposes only and should be used as such by any prospective purchaser. The services, systems and appliances shown have not been tested and no guarantee as to their operability or efficiency can be given.