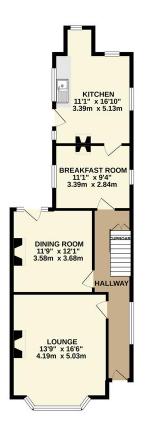

GROUND FLOOR 734 sq.ft. (68.2 sq.m.) approx. GARAGES 264 sq.ft. (24.5 sq.m.) approx.

2ND FLOOR 422 sq.ft. (39.2 sq.m.) approx.

TOTAL FLOOR AREA: 2134 sq.ft. (198.3 sq.m.) approx.

Whilst every attempt has been made to ensure the accuracy of the floorplan contained here, measurements of doors, windows, rooms and any other items are approximate and no responsibility is taken for any error. omission or mis-statement. This plan is for illustrative purposes only and should be used as such by any prospective purchaser. The services, systems and appliances shown have not been tested and no guarantee as to their operability or efficiency can be given.

Made with Metropix ©2020