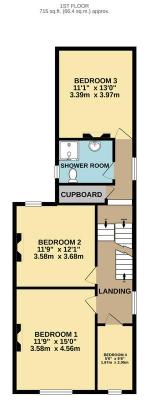

GROUND FLOOR 734 sq.ft. (68.2 sq.m.) approx. GARAGES 264 sq.ft. (24.5 sq.m.) approx.

2ND FLOOR 422 sq.ft. (39.2 sq.m.) approx.

TOTAL FLOOR AREA: 2134 sq.ft. (198.3 sq.m.) approx.

Whilst every attempt has been made to ensure the accuracy of the floorplan contained here, measurements of doors, windows, rooms and any other items are approximate and no responsibility is taken for any error. omission or mis-statement. This plan is for illustrative purposes only and should be used as such by any prospective purchaser. The services, systems and appliances shown have not been tested and no guarantee as to their operability or efficiency can be given.

Made with Metropix ©2020