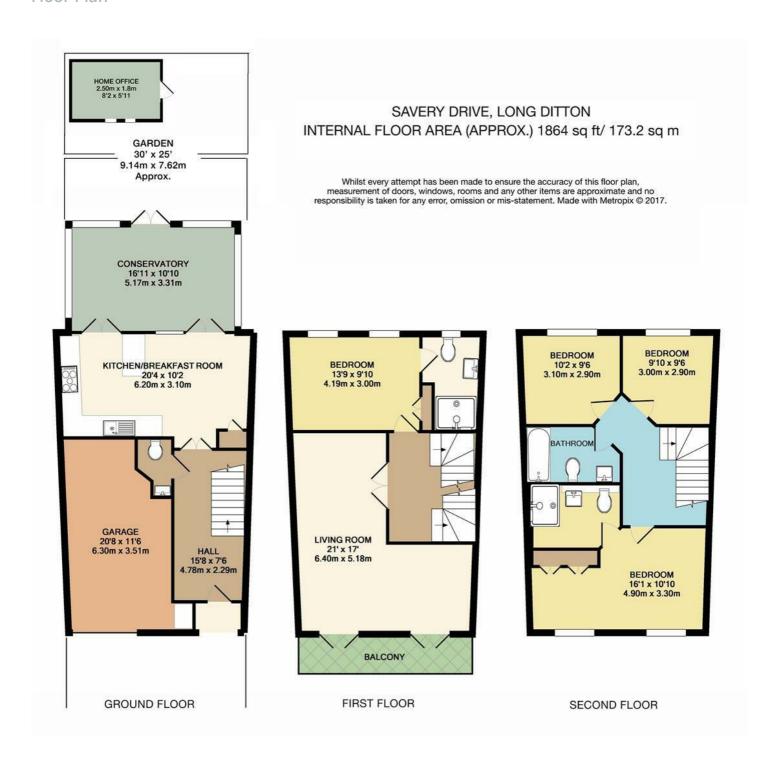

## **Savery Drive**

Surbiton, KT6 5RH

Guide Price £1,100,000

A rarely available beautifully presented 4 bedroom town house located on the crescent in the highly regarded St James Development. This lovely home welcomes you into a spacious entrance hall which flows through to Kitchen/Breakfast room leading through to a generous family room. French Doors opening out to the garden, perfect for entertaining. The garden also features a home office. Downstairs WC and integral garage, with utility area. The first floor features a spacious living room with 2 sets of French doors leading out onto a large balcony, overlooking the communal gardens. A Double Bedroom with En-Suite, stairs leading to the second floor with 2 further double bedrooms, family bathroom, large Principal Bedroom with En-Suite. Council Tax Band G.

- St James Crescent Townhouse
- 2 En-Suites
- Reception room with large balcony
- Extension featuring Family Room
- Off Street Parking

- 4 bedrooms
- Family Bathroom
- Kitchen / Breakfast Room
- Garage with Utility area
- Walking Distance to Station and River