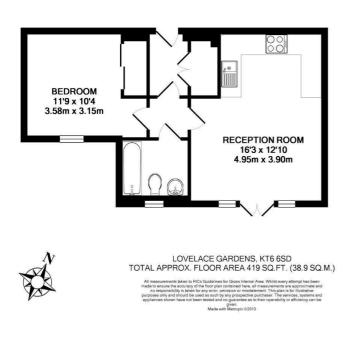

## Viewing

Please contact our HJC Surbiton Office on 020 8390 0404 if you wish to arrange a viewing appointment for this property or require further information.

- Ground floor apartment
- Access on to private patio
- Open plan living
- Built in storage
- Underfloor heatingOff-street parking

Beautifully presented, modern ground floor flat with doors on to a private patio, less than 10 minutes walk from Surbiton station. The property boasts an open kitchen / diner and double bedroom with built-in storage. Both the kitchen and bathroom are fully fitted and finished to an excellent standard. There is temperature controlled under-floor heating throughout the property and parking for one car. Available 1st August. Council Tax Band D.