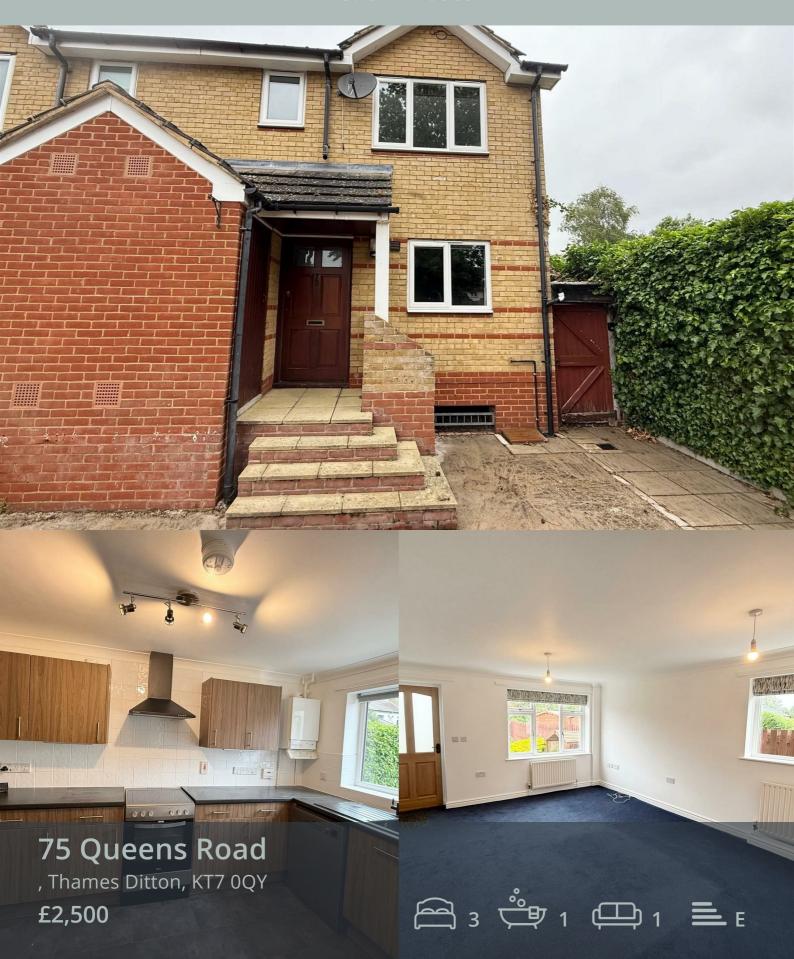

## **Viewing**

Please contact our HJC Surbiton Office on 020 8390 0404 if you wish to arrange a viewing appointment for this property or require further information.

- Fantastic location
- Off-street allocated parking
- 3 bedrooms
- Modern kitchen and bathroom
- Additional downstairs w.c.
  Stones throw from river
- Council Tax Band E

A fantastically located, 3-bedroom house in the heart of Thames Ditton. This modern family home benefits from large, well-equipped kitchen, bright reception room, 2 double bedrooms, further single bedroom, 1-bathroom and an additional downstairs W.C. Further benefits include spacious private garden and off-street allocated parking. Set in a quiet residential area, the house is a short walk from the river and the popular 'Albany' pub. Unfurnished and available immediately. Council Tax Band E.