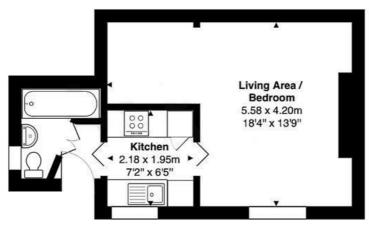

## **Basement Level Flat**

Saint James' Road, Surbiton Total Area: 27.3 m<sup>2</sup> ... 294 ft<sup>2</sup> FOR ILLUSTRATIVE PURPOSES ONLY.

Whilst every attempt has been made to ensure the accuracy of the floor plan shown, all measurements, positioning, fixtures, features, fittings and any other data shown are an approximate interpretation for illustrative purposes only and are not to scale.

No responsibility is taken for any error, omission, miss-statement or use of data shown.