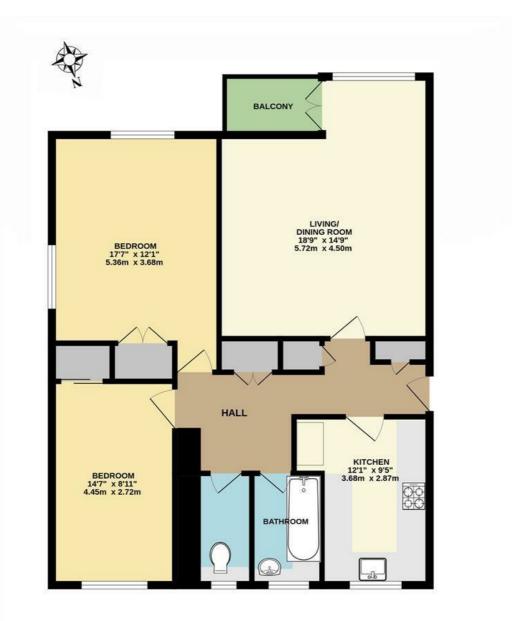

#### **Floor Plan**

FIRST FLOOR FLAT

#### PORTSMOUTH ROAD, SURBITON

#### INTERNAL FLOOR AREA (APPROX.) 904 sq ft/ 84.0 sq m

Whilst every attempt has been made to ensure the accuracy of this floor plan, measurement of doors, windows, rooms and any other items are approximate and no responsibility is taken for any error, omission or mis-statement. Made with Metropix © 2025.